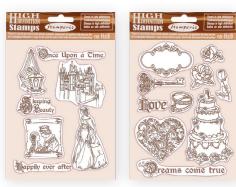

ing and developing new techniques. She is the Romantic soul of Stamperia and passionate of Tales from all over the world. Sleeping Beauty is a classic that couldn't be missed in her Collections. It is dedicated to lovers, to newlyweds, to new babies, sleeping beauty is a good wish for a new start of a happy life.



DISCOVER PREVIEW ON YOUTUBE

Clear Prints

**SBA410** 













Pack of 6 sheets A4 size. 4 Sheets printed on acetate full color 2 sheets printed on acetate one color.

# Scrapbooking pad



SBB797

SBB798



#### **RICE PAPERS A4**











DFSA4569

DFSA4570

DFSA4571

DFSA4572

DFSA4573



DFSA4574



DFSA4575



DFSA4576



DFSA4577



DFSA4578



**STENCILS** cm 20x25

mnopar

v w x y

airy Talı

KSTD076

ã



KSTD077



KSTD075





STAMPS High Definition cm 14x18



WTKCC201

WTKCC202

#### **WOODEN SHAPE A5**



KLSP100

KSTD079





# Dorota Kotowicz Selection





Glamour Sparkles Glamour Paste Sparkles are very reflective and shining because they are made of glass, their colours are matching the Glamour line and the new trendy paper Collections. Glamour Paste flamour Paste K3P61C K3P61F **GLAMOUR PASTE GLAMOUR PASTE** TURQUOISE ANCIENT PINK <3GG\$02 K3GGS06 K3GGS17 SPARKLES 40GR SPARKLES 40GR ANCIENT PINK SPARKLES 40GR. TURQUOISE GOLD Glamour Gel





and backgrounds.

#### Projects by Dorota Rotowicz

## Exploding Box

| щ |           |                | ю |
|---|-----------|----------------|---|
|   | SBB793 SC | RAPBOOKING PAD |   |
|   | DFLDCB30  | CHIPBOARD      |   |
|   | K3GGS02   | SPARKLES GOLD  |   |
|   | K3P08N    | GESSO PASTE    |