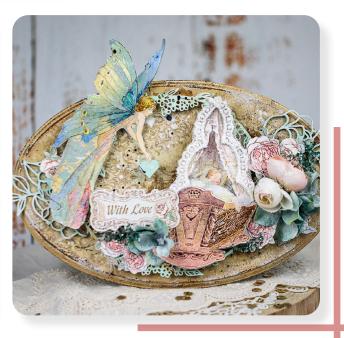

#### Projects by Dorota Rotowicz

### Magic Oval

| Ъ |         |                  | цр. |
|---|---------|------------------|-----|
|   | SBBL89  | SCRAPBOOKING PAD |     |
|   | DFLDCB3 | 0 CHIPBOARD      |     |
|   | K3GGS02 | SPARKLES GOLD    |     |
|   | K3P08N  | GESSO PASTE      |     |
|   | DFLDCB2 | 3 CHIPBOARD      |     |
|   | DC31    | CRAFT GLUE       |     |
| Ъ |         |                  | Ъ   |
|   |         |                  |     |