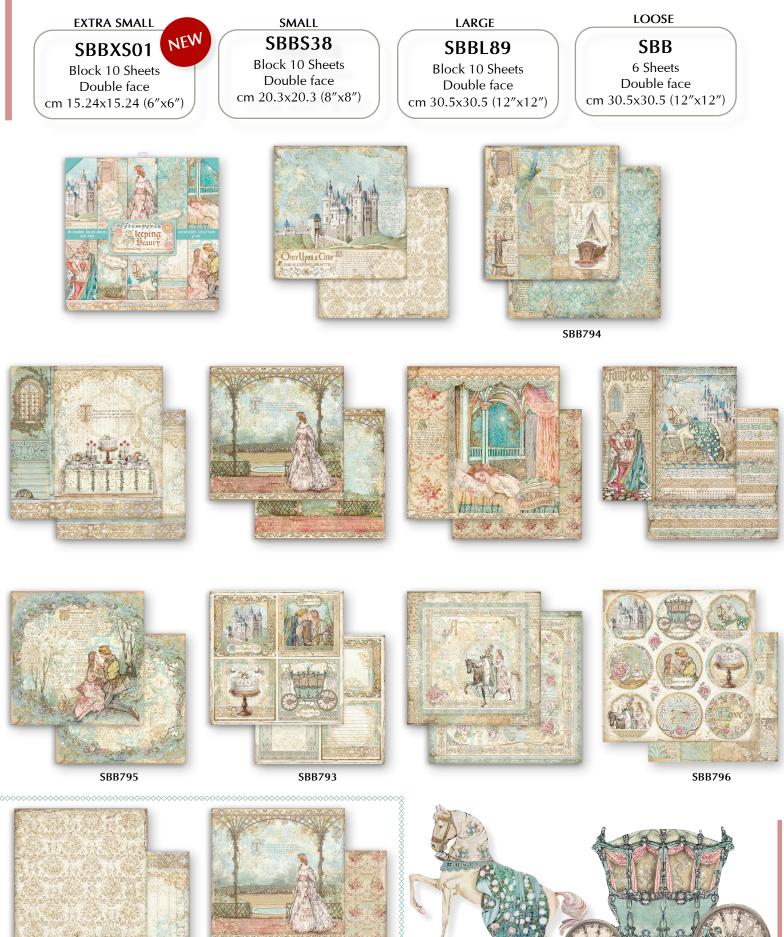

D

Dorota Kotowicz is an eclectic artist, she loves creating and developing new techniques. She is the Romantic soul of Stamperia and passionate of Tales from all over the world. Sleeping Beauty is a classic that couldn't be missed in her Collections. It is dedicated to lovers, to newlyweds, to new babies, sleeping beauty is a good wish for a new start of a happy life.