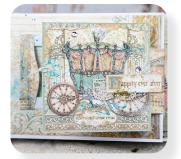

### **Book of dreams**

| Ъ |          |                  | Lp. |
|---|----------|------------------|-----|
|   | SBBL89   | SCRAPBOOKING PAD |     |
|   | DFLDCB30 | ) CHIPBOARD      |     |
|   | K3GGS02  | SPARKLES GOLD    |     |
|   | K3P08N   | GESSO PASTE      |     |
|   | DFLDCB23 | CHIPBOARD        |     |
|   | DC31     | CRAFT GLUE       |     |
| Ъ |          |                  | Б   |