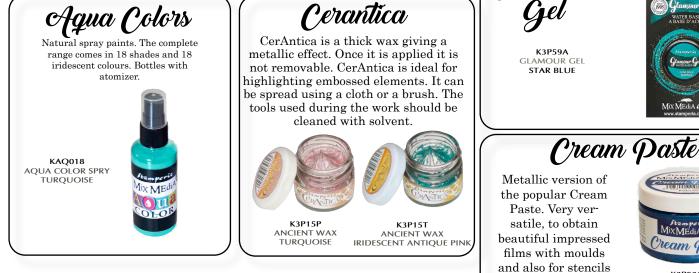

# Dorota Kotowicz Selection

Glamour Sparkles Glamour Paste Sparkles are very reflective and shining because they are made of glass, their colours are matching the Glamour line and the new trendy paper Collections. Glamour Paste flamour Paste K3P61C K3P61F **GLAMOUR PASTE GLAMOUR PASTE** TURQUOISE ANCIENT PINK <3GG\$02 K3GGS06 K3GGS17 SPARKLES 40GR SPARKLES 40GR ANCIENT PINK SPARKLES 40GR. TURQUOISE GOLD Glamour Gel

and backgrounds.