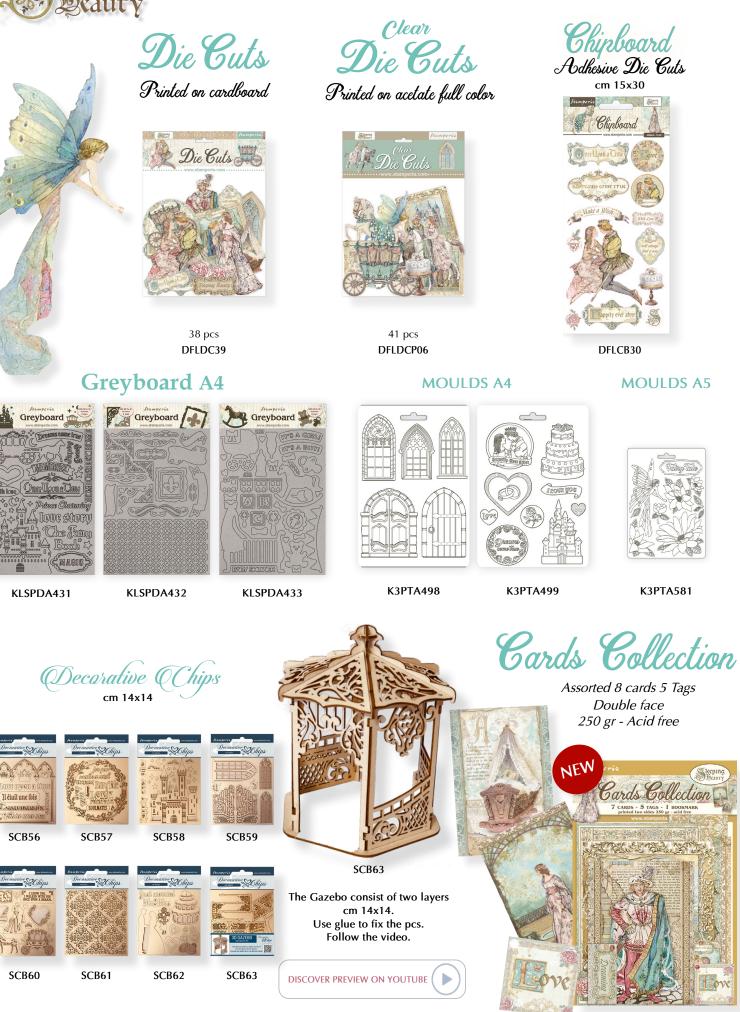

ia and passionate of Tales from all over the world. Sleeping Beauty is a classic that couldn't be missed in her Collections. It is dedicated to lovers, to newlyweds, to new babies, sleeping beauty is a good wish for a new start of a happy life.



DISCOVER PREVIEW ON YOUTUBE

Clear Prints

**SBA410** 













Pack of 6 sheets A4 size. 4 Sheets printed on acetate full color 2 sheets printed on acetate one color.

# Scrapbooking pad



SBB797

SBB798



#### **RICE PAPERS A4**











DFSA4569

DFSA4570

DFSA4571

DFSA4572

DFSA4573



DFSA4574



DFSA4575



DFSA4576



DFSA4577



DFSA4578



**STENCILS** cm 20x25

mnopar

v w x y

airy Talı

KSTD076

ã



KSTD077



KSTD075





STAMPS High Definition cm 14x18



WTKCC201

WTKCC202

#### **WOODEN SHAPE A5**



KLSP100

KSTD079





# Dorota Kotowicz Selection





Glamour Sparkles Glamour Paste Sparkles are very reflective and shining because they are made of glass, their colours are matching the Glamour line and the new trendy paper Collections. Glamour Paste flamour Paste K3P61C K3P61F **GLAMOUR PASTE GLAMOUR PASTE** TURQUOISE ANCIENT PINK <3GG\$02 K3GGS06 K3GGS17 SPARKLES 40GR SPARKLES 40GR ANCIENT PINK SPARKLES 40GR. TURQUOISE GOLD Glamour Gel





and backgrounds.

#### Projects by Dorota Rotowicz

## Exploding Box

| щ |           |                | ю |
|---|-----------|----------------|---|
|   | SBB793 SC | RAPBOOKING PAD |   |
|   | DFLDCB30  | CHIPBOARD      |   |
|   | K3GGS02   | SPARKLES GOLD  |   |
|   | K3P08N    | GESSO PASTE    |   |
|   | DFLDCB23  | CHIPBOARD      |   |
|   | DC31      | CRAFT GL