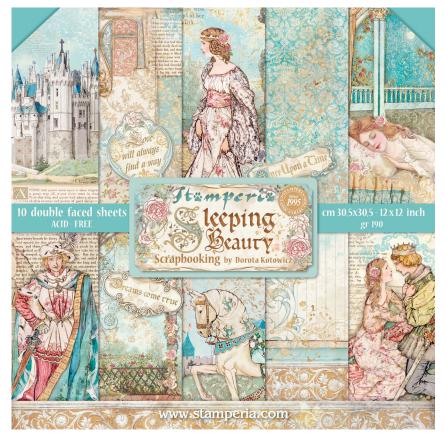

D



Dorota Kotowicz is an eclectic artist, she loves creating and developing new techniques. She is the Romantic soul of Stamperia and passionate of Tales from all over the world. Sleeping Beauty is a classic that couldn't be missed in her Collections. It is dedicated to lovers, to newlyweds, to new babies, sleeping beauty is a good wish for a new start of a happy life.



DISCOVER PREVIEW ON YOUTUBE

Clear Prints

**SBA410** 













Pack of 6 sheets A4 size. 4 Sheets printed on acetate full color 2 sheets printed on acetate one color.

# Scrapbooking pad



SBB797

SBB798



#### **RICE PAPERS A4**











DFSA4569

DFSA4570

DFSA4571

DFSA4572

DFSA4573



DFSA4574



DFSA4575



DFSA4576



DFSA4577



DFSA4578



**STENCILS** cm 20x25

mnopar

v w x y

airy Talı

KSTD076

ã



K