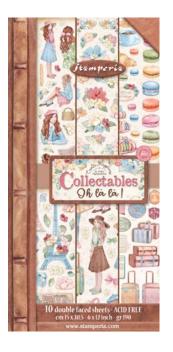

### Collectables

A great collection of subjects to cut out and enrich your projects.

### SBBV23

12 PAGES DOUBLE SIDE PRINTED CM 15x30.5 (6"x12")