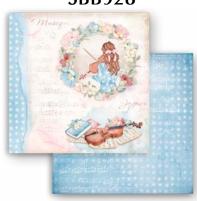

### **SBB**

4 Sheets
Double face
cm 30.5x31.5 (12"x12")

**SBB927** 

**SBB930** 