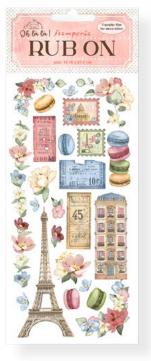

### **RUB ON**

### TRANSFER FILM FOR DECORATION

CM 10.16x21.6

With Rub on you can transfer images on any kind of smooth surface, as if they were printed on it.

Very suitable for Journaling and for decoration. Best on light colour surfaces.