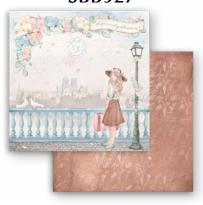

### **SBB**

4 Sheets
Double face
cm 30.5x31.5 (12"x12")

**SBB927** 

**SBB930** 