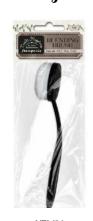

### | **Qlending brush** | **Qlending sponges**

KRV01 3 SIZE

### 3 pcs /

KRV02 3 FINGERS