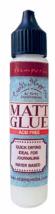

### Matt glue

signed specifically for journaling. The thin tip allows you to be very precise in placing the glue and even more important it is matt and it doesn't show on your page. You can use it also as a finish to protect your work. It dries auickly allowing you to glue many layers without long waits. It easily comes off from your hands.

### DC32M MI 30