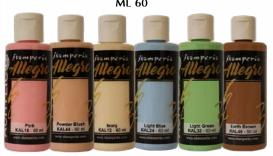

### Allegro Kit

Allegro acrylics are highly covering, matt and very soft. Ideal for any surfaces.

KALKIT38

POWDER Blush

KAL12

LIGHT BLUE

LIGHT GREEN

KAL40 EARTH BROWN