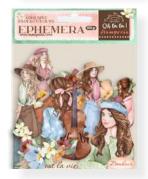

### **EPHEMERA**

ADHESIVE PAPER CUT OUTS

CM 12x16.5 GR 300

Adhesive paper cut outs, suitable for Journaling, Card making and scrapbooking.

DFLCT17 39 pcs 300 grs

DFLCT18 54 pcs 300 grs