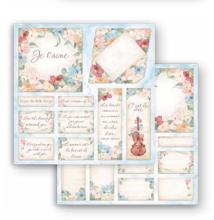

### **SCRAPBOOKING PADS**

LARGE

### **SBBL134**

Block 10 Sheets Double face cm 30.5x30.5 (12"x12")