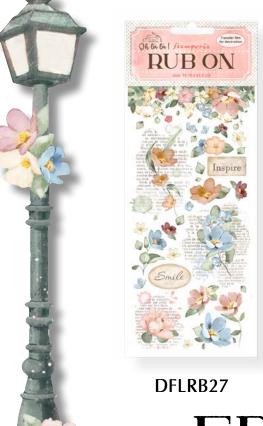

### **RUB ON**

### TRANSFER FILM FOR DECORATION

CM 10.16x21.6

With Rub on you can transfer images on any kind of smooth surface, as if they were printed on it.

Very suitable for Journaling and for decoration. Best on light colour surfaces.

DFLRB28

DFLRB29