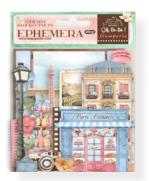

### **EPHEMERA**

ADHESIVE PAPER CUT OUTS

CM 12x16.5 GR 300

Adhesive paper cut outs, suitable for Journaling, Card making and scrapbooking.

DFLCT17 39 pcs 300 grs

DFLCT18 54 pcs 300 grs