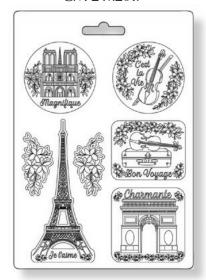

election is a selection of 6 assorted subjects that you can use to easily create a background in your journal page or in your cards .



**DFSA4XOL** 













### Rice Paper Backgrounds

PACK OF 8 PRINTED RICE PAPER A6

CM 10.5x14.8 - GR 28





VIDEO PRESENTATION

**DFSAK6002** 

















### **RUB ON**

### TRANSFER FILM FOR DECORATION

CM 10.16x21.6

With Rub on you can transfer images on any kind of smooth surface, as if they were printed on it.

Very suitable for Journaling and for decoration. Best on light colour surfaces.







DFLRB28

DFLRB29

### **EPHEMERA**

ADHESIVE PAPER CUT OUTS

CM 12x16.5 GR 300

Adhesive paper cut outs, suitable for Journaling, Card making and scrapbooking.



DFLCT17 39 pcs 300 grs



DFLCT18 54 pcs 300 grs



### **MOULDS A4**

CM 21x29.7



K3PTA4560

### **CLEAR STAMPS**

CM 14x18





WTK174

WTK175

### **STENCILS**

CM 12x25 THICKNESS CM 0.05





KSTDL80

KSTDL81

### **MOULDS A5**

CM 14.8x21



K3PTA5647







**SCB165** 

**SCB166** 



### Projects by Vicky Papaioannou



### Oh là là tag



RUB ON WOODEN SHAPE DECORATIVE CHIPS ALLEGRO KIT

DFLRB27 KLSP138 SCB165 KALKIT38

# Bankew

### Bonheur tag



RUB ON WOODEN SHAPE DECORATIVE CHIPS ALLEGRO KIT STENCIL DFLRB28 KLSP138 SCB165 KALKIT38 KSTDL80 Projects by Vicky Papaioannou



### Art Journal



SCRAPBOOKING PAD **SBBS82** MIXED MEDIA JOURNAL A5 JCH02A5 WTK174 CLEAR STAMP CLEAR STAMP WTK175 MATT GLUE DC32M DYE INK PAD CERULEAN BLUE WKPR04 DYE INK PAD CREAM WKPR09 DYE INK PAD BLACK SHADOW WKPR01 **BLENDING BRUSH** KRV01



### Projects by Vicky Papaioannou



###