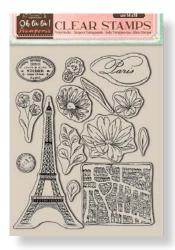

s that you can use to easily create a background in your journal page or in your cards .



**DFSA4XOL** 













### Rice Paper Backgrounds

PACK OF 8 PRINTED RICE PAPER A6

CM 10.5x14.8 - GR 28





VIDEO PRESENTATION

**DFSAK6002** 

















### **RUB ON**

### TRANSFER FILM FOR DECORATION

CM 10.16x21.6

With Rub on you can transfer images on any kind of smooth surface, as if they were printed on it.

Very suitable for Journaling and for decoration. Best on light colour surfaces.







DFLRB28

DFLRB29

### **EPHEMERA**

ADHESIVE PAPER CUT OUTS

CM 12x16.5 GR 300

Adhesive paper cut outs, suitable for Journaling, Card making and scrapbooking.



DFLCT17 39 pcs 300 grs



DFLCT18 54 pcs 300 grs



### **MOULDS A4**

CM 21x29.7



K3PTA4560

### **CLEAR STAMPS**

CM 14x18





WTK174

WTK175

### **STENCILS**

CM 12x25 THICKNESS CM 0.05





KSTDL80

KSTDL81

### **MOULDS A5**

CM 14.8x21



K3PTA5647







**SCB165** 

**SCB166** 



### Projects by Vicky Papaioannou



### Oh là là tag



RUB ON WOODEN SHAPE DECORATIVE CHIPS ALLEGRO KIT

DFLRB27 KLSP138 SCB165 KALKIT38

# Bankew

### Bonheur tag



RUB ON WOODEN SHAPE DECORATIVE CHIPS ALLEGRO KIT STENCIL DFLRB28 KLSP138 SCB165 KALKIT38 KSTDL80 Projects by Vicky Papaioannou



### Art Journal



SCRAPBOOKING PAD **SBBS82** MIXED MEDIA JOURNAL A5 JCH02A5 WTK174 CLEAR STAMP CLEAR STAMP WTK175 MATT GLUE DC32M DYE INK PAD CERULEAN BLUE WKPR04 DYE INK PAD CREAM WKPR09 DYE INK PAD BLACK SHADOW WKPR01 **BLENDING BRUSH** KRV01



### Projects by Vicky Papaioannou



### Paris canvas



| SCRAPBOOKING PAD | SBBL134