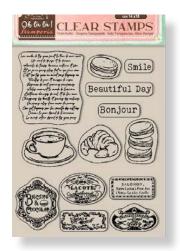

that you can use to easily create a background in your journal page or in your cards .



**DFSA4XOL** 













### Rice Paper Backgrounds

PACK OF 8 PRINTED RICE PAPER A6

CM 10.5x14.8 - GR 28





VIDEO PRESENTATION

**DFSAK6002** 

















### **RUB ON**

### TRANSFER FILM FOR DECORATION

CM 10.16x21.6

With Rub on you can transfer images on any kind of smooth surface, as if they were printed on it.

Very suitable for Journaling and for decoration. Best on light colour surfaces.







DFLRB28

DFLRB29

### **EPHEMERA**

ADHESIVE PAPER CUT OUTS

CM 12x16.5 GR 300

Adhesive paper cut outs, suitable for Journaling, Card making and scrapbooking.



DFLCT17 39 pcs 300 grs



DFLCT18 54 pcs 300 grs



### **MOULDS A4**

CM 21x29.7



K3PTA4560

### **CLEAR STAMPS**

CM 14x18





WTK174

WTK175

### **STENCILS**

CM 12x25 THICKNESS CM 0.05





KSTDL80

KSTDL81

### **MOULDS A5**

CM 14.8x21



K3PTA5647







**SCB165** 

**SCB166** 



### Projects by Vicky Papaioannou



### Oh là là tag



RUB ON WOODEN SHAPE DECORATIVE CHIPS ALLEGRO KIT

DFLRB27 KLSP138 SCB165 KALKIT38

# Bankew

### Bonheur tag



RUB ON WOODEN SHAPE DECORATIVE CHIPS ALLEGRO KIT STENCIL DFLRB28 KLSP138 SCB165 KALKIT38 KSTDL80 Projects by Vicky Papaioannou



### Art Journal



SCRAPBOOKING PAD **SBBS82** MIXED MEDIA JOURNAL A5 JCH02A5 WTK174 CLEAR STAMP CLEAR STAMP WTK175 MATT GLUE DC32M DYE INK PAD CERULEAN BLUE WKPR04 DYE INK PAD CREAM WKPR09 DYE INK PAD BLACK SHADOW WKPR01 **BLENDING BRUSH** KRV01



### Projects by Vicky Papaioannou



### Paris canvas



| SCRAPBOOKING PAD | SBBL134