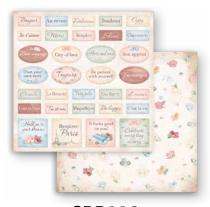

### **SMALL**

### SBBS82

Block 10 Sheets Double face cm 20.3x20.3 (8"x8")

> BACK COVERS