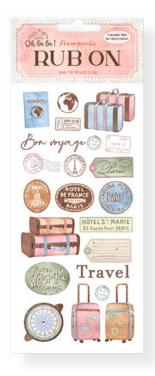

### **RUB ON**

### TRANSFER FILM FOR DECORATION

CM 10.16x21.6

With Rub on you can transfer images on any kind of smooth surface, as if they were printed on it.

Very suitable for Journaling and for decoration. Best on light colour surfaces.