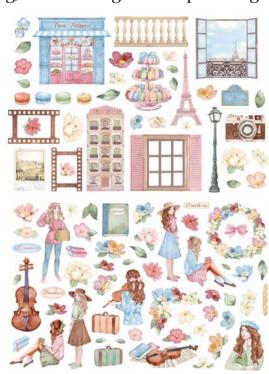

### Collectables

A great collection of subjects to cut out and enrich your projects.

### SBBV23

12 PAGES DOUBLE SIDE PRINTED CM 15x30.5 (6"x12")