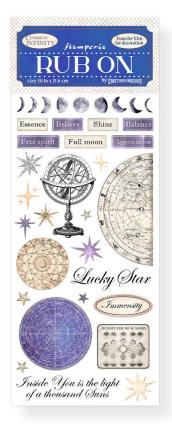

## RUB ON

TRANSFER FILM FOR DECORATION

cm 10.16x21.6

With Rub on you can transfer images on any kind of smooth surface, as if they were printed on it. Very suitable for Journaling and for decoration. Best on light colour surfaces.

DFLRB07

DFLRB08