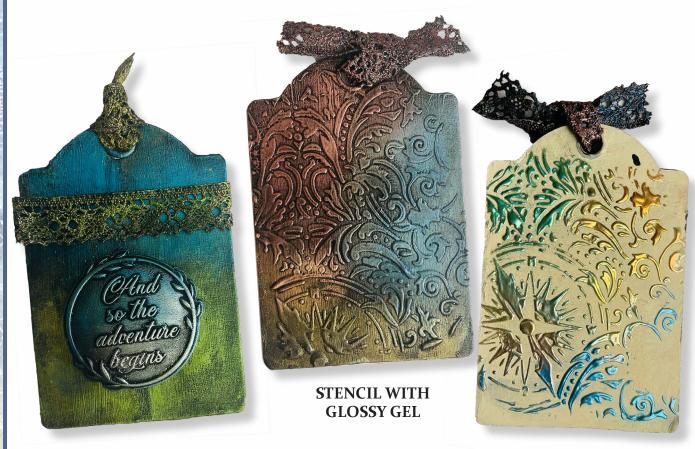

### **METALLIC PIGMENT**

Stardust can be applied on any black surface. The iridescent pigment... looks white but once applied on the black surface changes on the tones of blue.

**IDEAL TO APPLY ON ANY SURFACES**  **GLOSSY GEL WITH SUPERBASE** 