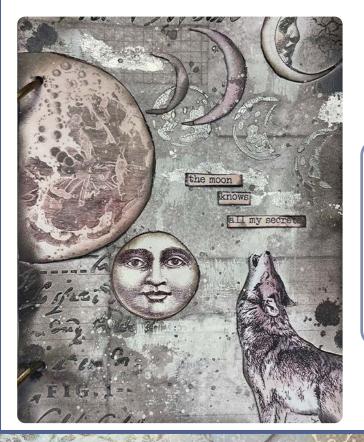

## Talking to the moon

SCRAPBOOKING PAD SBBL118 STENCIL KSTD114 KSTD115 STENCIL CRACKLÉ PASTE SILVER K3P56 STARDUST SILVER MOON KAPRB04 STARDUST COSMOS MAGIC KAPRB07 STARDUST BLUE NEPTUNE KAPRB06 BLACK & MATT SUPERBASE K3P68B