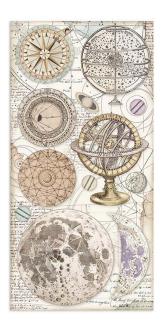

## B ACKGROUNDS Selection

Stamperia backgrounds are known for their unique style. Here is a pad of backgrounds that can be combined with the Collectables subjects to create original compositions.

### **COLLECTABLES**

A great collection of subjects to cut out and enrich your projects.