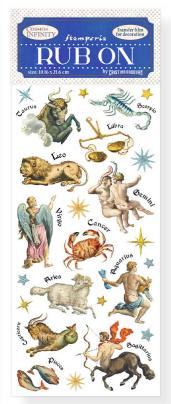

## RUB ON

TRANSFER FILM FOR DECORATION

cm 10.16x21.6

With Rub on you can transfer images on any kind of smooth surface, as if they were printed on it. Very suitable for Journaling and for decoration. Best on light colour surfaces.

DFLRB07

DFLRB08