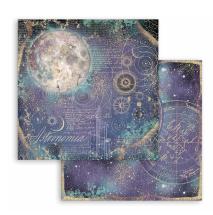

## B ACKGROUNDS Selection

Stamperia backgrounds are known for their unique style. Here is a pad of backgrounds that can be combined with the Collectables subjects to create original compositions.

### LARGE

### SBBL123 Block 10 Sheets

Double face cm 30.5x30.5 (12"x12")