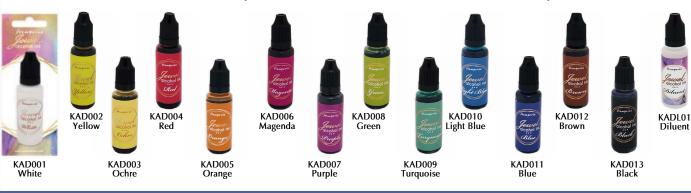

## Jewel Alcohol ink

ML 18

Alcohol ink is fun to play with and it is a super colour for all non porous surfaces. The colours are all beautifully blending together and the diluent helps to create shades and deep effects.

### Jewel Alcohol ink

Alcohol ink is fun to play with and it is a super colour for all non porous surfaces. The colours are all beautifully blending together and the diluent helps to create shades and deep

effects.

KAD001 White

KAD008

KAD002 Yellow

KAD009

KAD003 Ochre

KAD010

Turquoise Light Blue

KAD004 Red

KAD011

KAD005 Orange

KAD012

Brown

KAD006 Magenda

**Purple** 

**KAD013** 