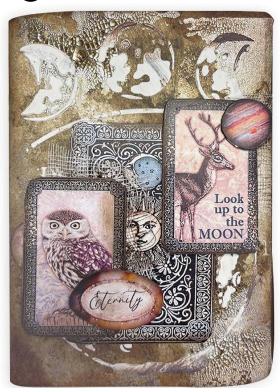

## Notebook Universe

SCRAPBOOKING PAD SBBS67
COLLECTABLES SBBV19
DYE INK PADS-BROWN WKPR02

## Notebook Cover

SCRAPBOOKING PAD SBBS67
COLLECTABLES SBBV19
DYE INK PADS-BROWN WKPR02