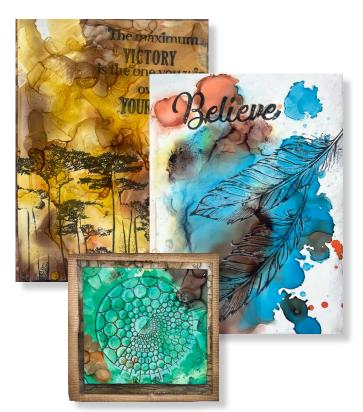

## Jewel Alcohol ink

ML 18

Alcohol ink is fun to play with and it is a super colour for all non porous surfaces. The colours are all beautifully blending together and the diluent helps to create shades and deep effects.

### Jewel Alcohol ink

Alcohol ink is fun to play with and it is a super colour for all non porous surfaces. The colours are all beautifully blending together and the diluent helps to create shades and deep

effects.

KAD001 White

KAD008

KAD002 Yellow

KAD009

KAD003 Ochre

KAD010

Turquoise Light Blue

KAD004 Red

KAD011

KAD005 Orange

KAD012

Brown

KAD006 Magenda

**Purple** 

**KAD013** 