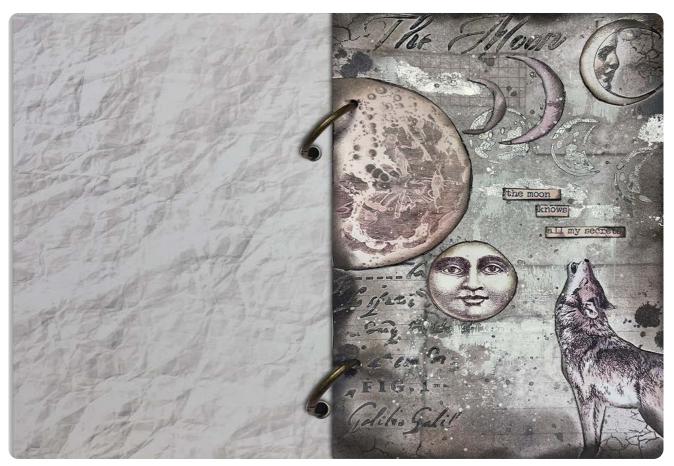

## Cosmos Journal

| MIX MEDIA RING JOURNAL     | JCH03   |
|----------------------------|---------|
| STENCIL                    | KSTD144 |
| STAMP                      | WTK160  |
| COLLECTABLES               | SBBV19  |
| CRACKLÉ PASTE SILVER       | K3P56   |
| GLAMOUR PASTE BLACK SILVER | K3P61D  |
| ALLEGRO – WHITE            | KAL11   |
| AQUACOLOR - GRAPHITE       | KAQ017  |
| COLLA PER DORATURA         | DC02    |
| FOGLIA D ORO - SILVER      | KER02   |
|                            |         |