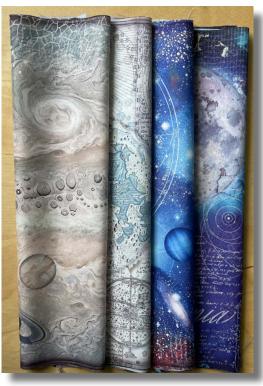

### SCRAPBOOKING PADS

## B ACKGROUNDS Selection

Stamperia backgrounds are known for their unique style. Here is a pad of backgrounds that can be combined with the Collectables subjects to create original compositions.