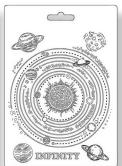

SBB894







TECASE:

**SBB893** 

### SCRAPBOOKING PADS

## B ACKGROUNDS Selection

Stamperia backgrounds are known for their unique style. Here is a pad of backgrounds that can be combined with the Collectables subjects to create original compositions.

### LARGE

### SBBL123 Block 10 Sheets

Double face cm 30.5x30.5 (12"x12")

### SMALL

#### SBBS71

Block 10 Sheets Double face cm 20.3x20.3 (8"x8")

























### **COLLECTABLES**

A great collection of subjects to cut out and enrich your projects.

### SBBV19

12 pages
Double side printed
cm 15x30,5 (6"x12")























### **RICE PAPERS A4**



**DFSA4721** 



**DFSA4722** 



**DFSA4723** 



**DFSA4724** 



**DFSA4731** 



**DFSA4732** 

### **MOULDS A4-A5**



K3PTA4547



K3PTA4548



K3PTA5631



K3PTA5632



WOODEN SHAPE

KLSP127

### **STENCILS**

cm 20x25







KSTD114

**KSTD115** 

**KSTD116** 

KSTD117

### **STAMPS**

High definition cm 18x18













WTKCC217

WTKCC218

WTKCC219

WTKCC220

DFLCB64













DFLDC67 33 pcs





DFLDCP29 32 pcs

**SCB146** 

**SCB147** 



**SCB148** 

## RUB ON



TRANSFER FILM FOR DECORATION

cm 10.16x21.6





With Rub on you can transfer images on any kind of smooth surface, as if they were printed on it. Very suitable for Journaling and for decoration. Best on light colour surfaces.

DFLRB07

DFLRB08

## **EPHEMERA**



ADHESIVE PAPER CUT OUTS

300 grs

Adhesive paper cut outs, suitable for Journaling, Card making and scrapbooking.

cm 12x16.5



DFLCT06 42 pcs



# FABRIC



**DC31** ml 80

The Fabric can be sewn by hand or by