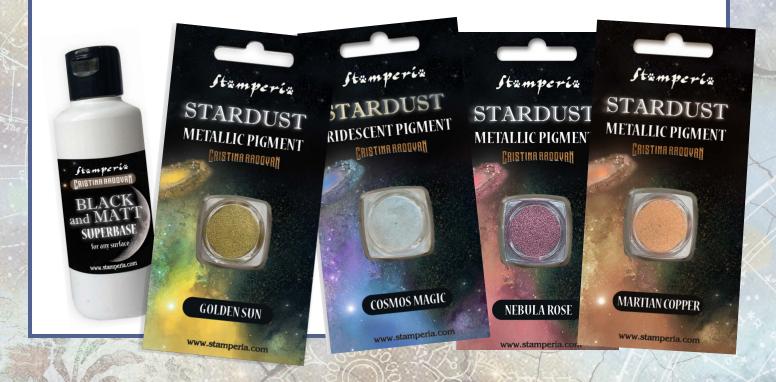

### **METALLIC PIGMENT**

Stardust metallic pigments are extra fine-grained powders that are designed to give the surfaces on which they are applied an impact of luminosity.

KAPRB01 **ASTRAL GREEN** 

KAPRB02 **GOLDEN SUN** 

KAPRB03 MARTIAN COPPER

KAPRB04 SILVER MOON

KAPRB05 **NEBULA ROSE** 

KAPRB06 **BLUE NEPTUNE** 

KAPRB07 **COSMOS MAGIC** 

It is recommended the use on a surface primed with our Black and Matt Superbase, item.. and with the help of our wax for better adhesion. It can be rubbed on the surface to decorate with your fingers or with a cosmetic silicon .... the excess, if any can be removed with a dry brush.

# BLACK and MATT SUPERBASE

NEW

**ACID FREE** 

Black and matt superbase for any surfaces. Water based. Use it with Stardust Metallic Pigments

vivace technique

superbase techinique

K3P68B ML 80

KAPRB03