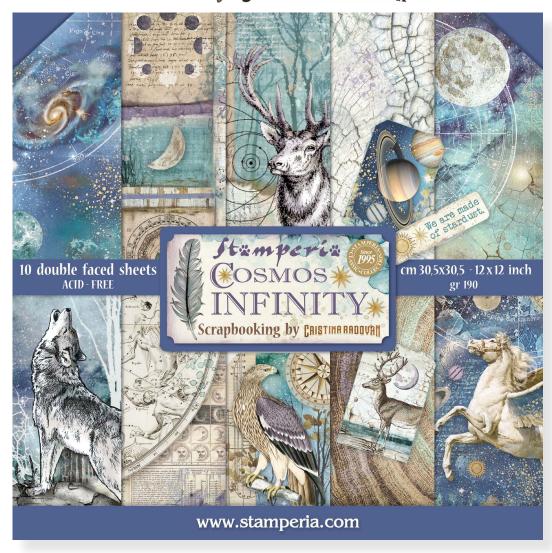

## COSMOS INFINITY

by Cristina Radquan

VIDEO ANIMATION (

Infinity is the continuation of Cosmos. It is more about the Universe but it is still linked to the earth.

Cristina Radovan is guiding us in the research of harmony with new colours, shapes, concepts and special effects.

### SBBL118

Block 10 Sheets Double face cm 30.5x30.5 (12"x12")