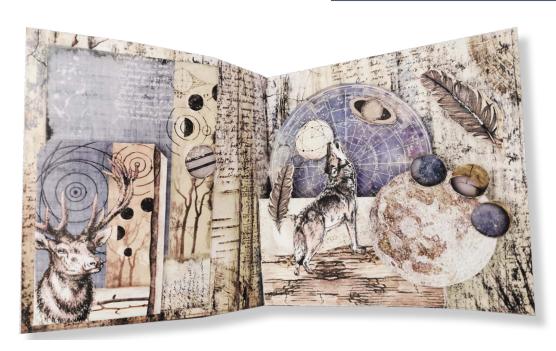

# Projects by Cristina Radovan \*\*Notebook\*\* Moon

CRAKLÉ PASTE SILVER K3P56
VOLUME PASTE K3P67
AQUACOLOR-LEATHER KAQOOH
STENCIL KSTD11H
COLLECTABLES SBBV19

## Notebook Taurus

CRAKLĖ PASTE SILVER K3P56
VOLUME PASTE K3P67
AQUACOLOR-LEATHER KAQOOH
STENCIL KSTD11H
COLLECTABLES SBBV19