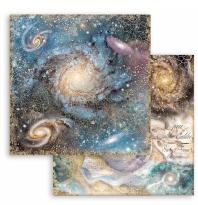

### **SCRAPBOOKING PADS**

**EXTRA SMALL** 

### SBBXS22

Block 10 Sheets Double face cm 15.24x15.24 (6"x6")