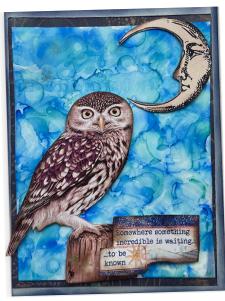

## Talking to the moon

SCRAPBOOKING PAD SBBL118 STENCIL KSTD114 KSTD115 STENCIL CRACKLÉ PASTE SILVER K3P56 STARDUST SILVER MOON KAPRB04 STARDUST COSMOS MAGIC KAPRB07 STARDUST BLUE NEPTUNE KAPRB06 BLACK & MATT SUPERBASE K3P68B