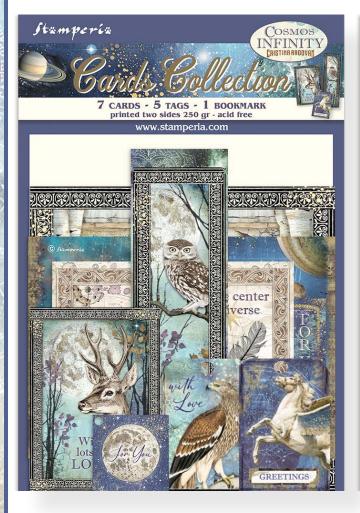

# Cards Collection

Assorted 8 cards 5 Tags Double face 250 gr - Acid free

### SBCARD12