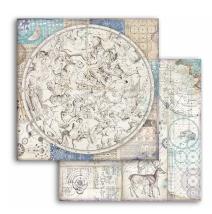

### SCRAPBOOKING PADS

## B ACKGROUNDS Selection

Stamperia backgrounds are known for their unique style. Here is a pad of backgrounds that can be combined with the Collectables subjects to create original compositions.