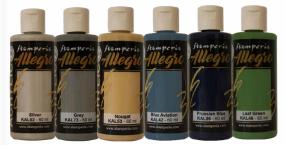

## Selection

Allegro Acrylics are highly covering, matt and very soft. Ideal for all surfaces.

KAL42 BLUE AVIATION

KAL46 LEAF GREEN