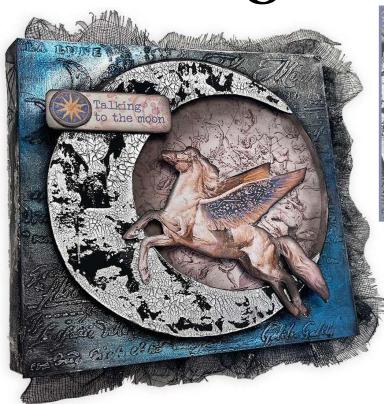

## Talking to the moon

SCRAPBOOKING PAD SBBL118 STENCIL KSTD114 KSTD115 STENCIL CRACKLÉ PASTE SILVER K3P56 STARDUST SILVER MOON KAPRB04 STARDUST COSMOS MAGIC KAPRB07 STARDUST BLUE NEPTUNE KAPRB06 BLACK & MATT SUPERBASE K3P68B