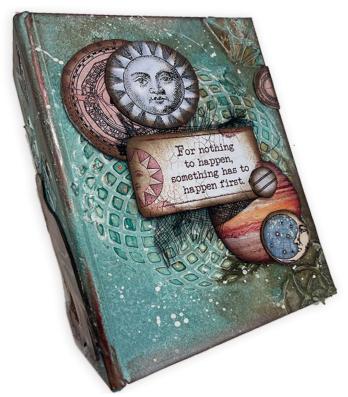

## Notebook Universe

SCRAPBOOKING PAD SBBS67
COLLECTABLES SBBV19
DYE INK PADS-BROWN WKPR02

## Notebook Cover

SCRAPBOOKING PAD SBBS67
COLLECTABLES SBBV19
DYE INK PADS-BROWN WKPR02