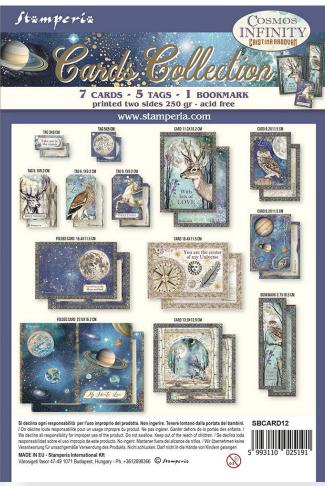

# Cards Collection

Assorted 8 cards 5 Tags Double face 250 gr - Acid free

### SBCARD12