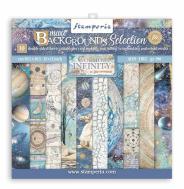

## B ACKGROUNDS Selection

Stamperia backgrounds are known for their unique style. Here is a pad of backgrounds that can be combined with the Collectables subjects to create original compositions.

### LARGE

### SBBL123 Block 10 Sheets

Double face cm 30.5x30.5 (12"x12")