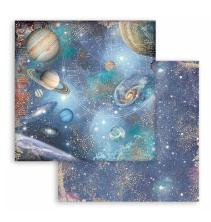

and special effects.

### **SCRAPBOOKING PADS**

**EXTRA SMALL** 

### SBBXS22

Block 10 Sheets Double face cm 15.24x15.24 (6"x6")

### **SMALL**

### **SBBS67**

Block 10 Sheets Double face cm 20.3x20.3 (8"x8")

### LARGE

### SBBL118

Block 10 Sheets Double face cm 30.5x30.5 (12"x12")

### LOOSE

### **SBB**

5 Sheets Double face cm 30.5x30.5 (12"x12")

















SBB894







TECASE:

**SBB893** 

### SCRAPBOOKING PADS

## B ACKGROUNDS Selection

Stamperia backgrounds are known for their unique style. Here is a pad of backgrounds that can be combined with the Collectables subjects to create original compositions.

### LARGE

### SBBL123 Block 10 Sheets

Double face cm 30.5x30.5 (12"x12")

### SMALL

#### SBBS71

Block 10 Sheets Double face cm 20.3x20.3 (8"x8")

























### **COLLECTABLES**

A great collection of subjects to cut out and enrich your projects.

### SBBV19

12 pages
Double side printed
cm 15x30,5 (6"x12")























### **RICE PAPERS A4**



**DFSA4721** 



**DFSA4722** 



**DFSA4723** 



**DFSA4724** 



**DFSA4731** 



**DFSA4732** 

### **MOULDS A4-A5**



K3PTA4547



K3PTA4548



K3PTA5631



K3PTA5632



WOODEN SHAPE

KLSP127

### **STENCILS**

cm 20x25







KSTD114

**KSTD115** 

**KSTD116** 

KSTD117

### **STAMPS**

High definition cm 18x18













WTKCC217

WTKCC218

WTKCC219

WTKCC220

DFLCB64













DFLDC67 33 pcs





DFLDCP29 32 pcs

**SCB146** 

**SCB147** 



**SCB148** 

## RUB ON



TRANSFER FILM FOR DECORATION

cm 10.16x21.6





With Rub on you can transfer images on any kind of smooth s