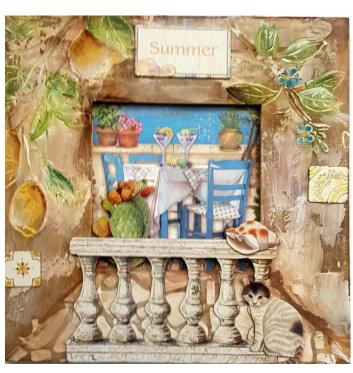

### Summer Canvas

| SCRAPBOOKING PAD        | SBBL127 |
|-------------------------|---------|
| DIE CUT                 | DFLDC71 |
| WOODEN SHAPE            | KLSP133 |
| STENCIL                 | KSTDQ79 |
| STENCIL                 | KSTDQ80 |
| VOLUME PASTE            | K3P67   |
| AQUACOLOR SPRAY LEATHER | KAQOO4  |
| ALLEGRO TURTLE DOVE     | KAL22   |
| ALLEGRO WHITE           | KAL11   |
| ALLEGRO HUNTER GREEN    | KAL100  |
| ALLEGRO GREEN LEAF      | KAL46   |
| ALLEGRO CORN            | KAL36   |
| ALLEGRO CHOCOLATE       | KAL21   |
| MATT GLUE               | DC32W   |
| <b>`</b>                |         |