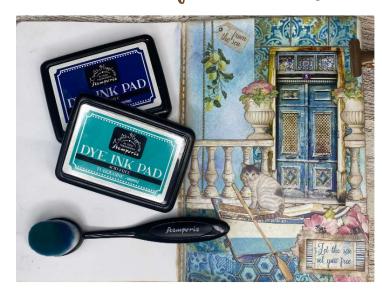

# Notebook from the sea

| RICE PAPER A4         | DFSA4740 |
|-----------------------|----------|
| DIE CUT               | DFLDC71  |
| EPHEMERA              | DFLCT11  |
| RUB ON                | DFLRB16  |
| VELO GLUE             | DC29M    |
| CRAFT GLUE            | DC31     |
| DYE INK PAD BURGUNDY  | WKPR03   |
| DYE INK PAD TURQUOISE | WKPR12   |
| DYE INK PAD COFFEE    | WKPR02   |
| BLENDING BRUSH        | KRV01    |
| BLENDING SPONGE       | KRV02    |