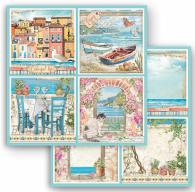

Paco Núñez is a creative teacher from Valencia, Spain. With a passion for scrapbooking and composition, known for his exceptional attention to details. He brings a unique perspective to his art, incorporating his Spanish background and cultural heritage into his projects. Whether you are an experienced scrapbooker or just starting out, Paco's classes are sure to be both informative and inspiring.

#### **SCRAPBOOKING PADS**

#### **LARGE**

#### **SBBL127**

Block 10 Sheets Double face cm 30.5x30.5 (12"x12")

#### SMALL

#### SBBS75

Block 10 Sheets Double face cm 20.3x20.3 (8"x8")

#### LOOSE

#### **SBB**

3 Sheets Double face cm 30.5x31.5 (12"x12")













SBB913













SBB912

### **RICE PAPERS A4**

CM 21X29.7 GR 28



**DFSA4738** 



**DFSA4739** 



**DFSA4740** 



**DFSA4741** 



**DFSA4746** 



**DFSA4747** 

#### **WOODEN SHAPE A5**

CM 14.8X21



KLSP133





DFLDC71 - 47 pcs



### **MOULDS A4**

CM 21x29.7







K3PTA4555

K3PTA4556

K3PTA4557

#### **STENCILS**

CM 18x18 THICKNESS CM 0.05





KSTDQ79

KSTDQ80







SCB155 SCB156



# RUB ON

#### TRANSFER FILM FOR DECORATION

CM 10.16x21.6



With Rub on you can transfer images on any kind of smooth surface, as if they were printed on it. Very suitable for Journaling and for decoration.

Best on light colour surfaces.



DFLRB16

# **EPHEMERA**

ADHESIVE PAPER CUT OUTS

CM 12x16.5 GR 300

Adhesive paper cut outs, suitable for Journaling, Card making and scrapboo