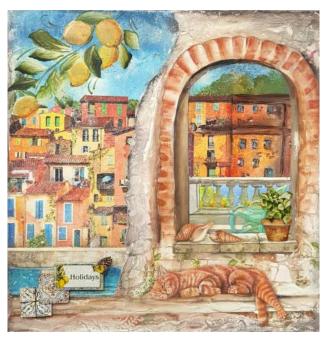

# View of Preams

| SBBL127<br>KSTDQ79 |
|--------------------|
| KSTDQ80            |
| DFSA4746           |
| DFLDC71            |
| DC28M              |
| K3P67              |
| KAL45              |
| KAL40              |
| KAL92              |
| KAL36              |
| KAL11              |
| KAL46              |
| KAL39              |
|                    |