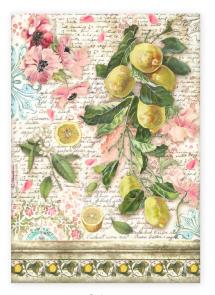

# Canvas of lemons

| PASTA SCULTURA         | K3P52    |
|------------------------|----------|
| RICE PAPER A4          | DFSA4740 |
| VELO GLUE              | DC29M    |
| ALLEGRO CAPPUCCINO     | KAL90    |
| ALLEGRO BRICK RED      | KAL20    |
| ALLEGRO BLUE NAVY      | KAL28    |
| ALLEGRO SAFFRON        | KAL55    |
| ALLEGRO IVORY          | KAL12    |
| AQUACOLOR LEARHER      | KAQOOH   |
| ART DECO L. PURE WHITE | KALQR01  |
|                        |          |