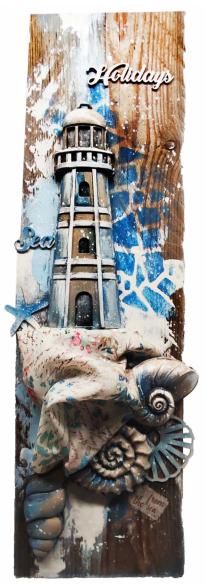

# Projects by Donatella Russo

# Lighthouse of dreams

| MOULD A4                | K3PTA4555  |
|-------------------------|------------|
| CERAMIC POWDER          | FC04/400   |
| STENCIL                 | KSTDQ80    |
| MIXED MEDIA GLUE        | DC28M      |
| DECORATIVE CHIP         | SCB156     |
| RUB ON                  | SBPLT09    |
| FABRIC                  | KALQR01    |
| ART DECO L. PURE WHITE  | KALQR07    |
| ART DECO L. SKY         | KALQR10    |
| ART DECO L. TURTLE DOV  | E KAQOOH   |
| ALLEGRO BLUE NAVY       | KAL28      |
| PATINA VINTAGE DARK BLU | E KAOLVPO4 |
| PATINE VINTAGE GREY     | KAOLVP05   |