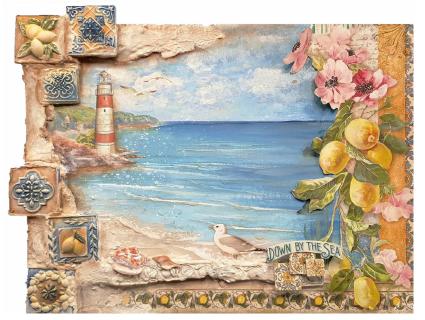

# Lighthouse of dreams

| MOULD A4                | K3PTA4555  |
|-------------------------|------------|
| CERAMIC POWDER          | FC04/400   |
| STENCIL                 | KSTDQ80    |
| MIXED MEDIA GLUE        | DC28M      |
| DECORATIVE CHIP         | SCB156     |
| RUB ON                  | SBPLT09    |
| FABRIC                  | KALQR01    |
| ART DECO L. PURE WHITE  | KALQR07    |
| ART DECO L. SKY         | KALQR10    |
| ART DECO L. TURTLE DOV  | E KAQOOH   |
| ALLEGRO BLUE NAVY       | KAL28      |
| PATINA VINTAGE DARK BLU | E KAOLVPO4 |
| PATINE VINTAGE GREY     | KAOLVP05   |