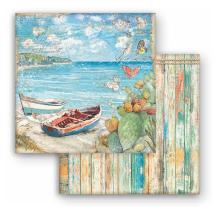

#### **LARGE**

#### **SBBL127**

Block 10 Sheets Double face cm 30.5x30.5 (12"x12")