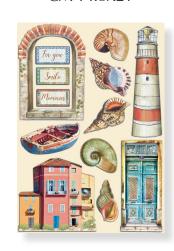

# **EPHEMERA**

ADHESIVE PAPER CUT OUTS

CM 12x16.5 GR 300

Adhesive paper cut outs, suitable for Journaling, Card making and scrapbooking.

DFLCT11 - 51 pcs

CM 30x30 4 POLYESTERFABRICS

The Fabric can be sewn by hand or by machine, can be glued with Craft Glue. and washed by hand in cold water.

# Notebook from the sea

| RICE PAPER A4         | DFSA4740 |
|-----------------------|----------|
| DIE CUT               | DFLDC71  |
| EPHEMERA              | DFLCT11  |
| RUB ON                | DFLRB16  |
| VELO GLUE             | DC29M    |
| CRAFT GLUE            | DC31     |
| DYE INK PAD BURGUNDY  | WKPR03   |
| DYE INK PAD TURQUOISE | WKPR12   |
| DYE INK PAD COFFEE    | WKPR02   |
| BLENDING BRUSH        | KRV01    |
| BLENDING SPONGE       | KRV02    |