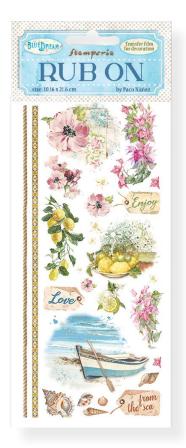

# RUB ON

#### TRANSFER FILM FOR DECORATION

CM 10.16x21.6

With Rub on you can transfer images on any kind of smooth surface, as if they were printed on it. Very suitable for Journaling and for decoration.

Best on light colour surfaces.

DFLRB16