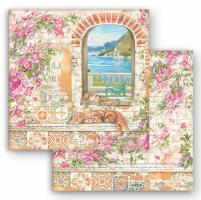

#### LOOSE

#### **SBB**

3 Sheets Double face cm 30.5x31.5 (12"x12")

SBB913

SBB912