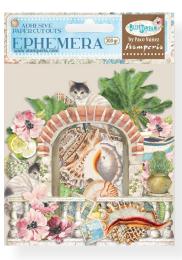

# **EPHEMERA**

ADHESIVE PAPER CUT OUTS

CM 12x16.5 GR 300

Adhesive paper cut outs, suitable for Journaling, Card making and scrapbooking.

DFLCT11 - 51 pcs

CM 30x30 4 POLYESTERFABRICS

The Fabric can be sewn by hand or by machine, can be glued with Craft Glue. and washed by hand in cold water.