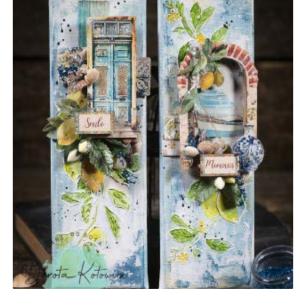

### Projects by Porota Kotowicz

### Summer Canvas

| SCRAPBOOKING PAD        | SBBL127 |
|-------------------------|---------|
| DIE CUT                 | DFLDC71 |
| WOODEN SHAPE            | KLSP133 |
| STENCIL                 | KSTDQ79 |
| STENCIL                 | KSTDQ80 |
| VOLUME PASTE            | K3P67   |
| AQUACOLOR SPRAY LEATHER | KAQOO4  |
| ALLEGRO TURTLE DOVE     | KAL22   |
| ALLEGRO WHITE           | KAL11   |
| ALLEGRO HUNTER GREEN    | KAL100  |
| ALLEGRO GREEN LEAF      | KAL46   |
| ALLEGRO CORN            | KAL36   |
| ALLEGRO CHOCOLATE       | KAL21   |
| MATT GLUE               | DC32W   |
| <b>`</b>                |         |

# View of Preams

| SBBL127<br>KSTDQ79 |
|--------------------|
| KSTDQ80            |
| DFSA4746           |
| DFLDC71            |
| DC28M              |
| K3P67              |
| KAL45              |
| KAL40              |
| KAL92              |
| KAL36              |
| KAL11              |
| KAL46              |
| KAL39              |
|                    |