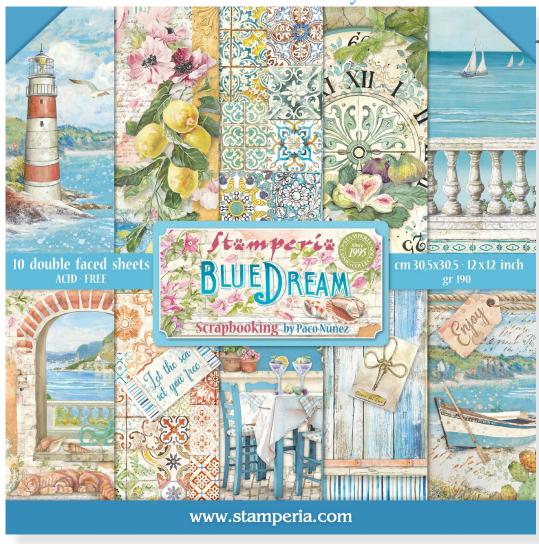

#### **LARGE**

#### **SBBL127**

Block 10 Sheets Double face cm 30.5x30.5 (12"x12")