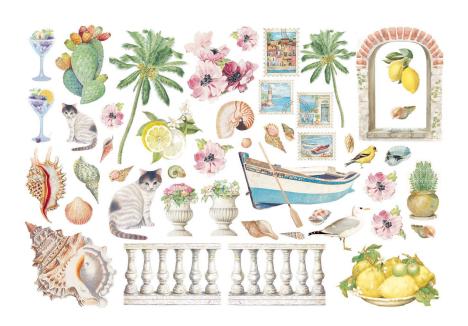

# **EPHEMERA**

ADHESIVE PAPER CUT OUTS

CM 12x16.5 GR 300

Adhesive paper cut outs, suitable for Journaling, Card making and scrapbooking.

DFLCT11 - 51 pcs

CM 30x30 4 POLYESTERFABRICS

The Fabric can be sewn by hand or by machine, can be glued with Craft Glue. and washed by hand in cold water.