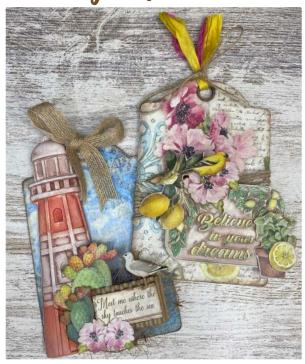

### Projects by Paco Núñez

# Lighthouse of dreams

| MOULD A4                | K3PTA4555  |
|-------------------------|------------|
| CERAMIC POWDER          | FC04/400   |
| STENCIL                 | KSTDQ80    |
| MIXED MEDIA GLUE        | DC28M      |
| DECORATIVE CHIP         | SCB156     |
| RUB ON                  | SBPLT09    |
| FABRIC                  | KALQR01    |
| ART DECO L. PURE WHITE  | KALQR07    |
| ART DECO L. SKY         | KALQR10    |
| ART DECO L. TURTLE DOV  | E KAQOOH   |
| ALLEGRO BLUE NAVY       | KAL28      |
| PATINA VINTAGE DARK BLU | E KAOLVPO4 |
| PATINE VINTAGE GREY     | KAOLVP05   |