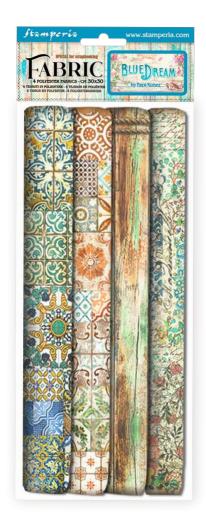

# **EPHEMERA**

ADHESIVE PAPER CUT OUTS

CM 12x16.5 GR 300

Adhesive paper cut outs, suitable for Journaling, Card making and scrapbooking.

DFLCT11 - 51 pcs

CM 30x30 4 POLYESTERFABRICS

The Fabric can be sewn by hand or by machine, can be glued with Craft Glue. and washed by hand in cold water.

# Lighthouse of dreams

| MOULD A4                | K3PTA4555  |
|-------------------------|------------|
| CERAMIC POWDER          | FC04/400   |
| STENCIL                 | KSTDQ80    |
| MIXED MEDIA GLUE        | DC28M      |
| DECORATIVE CHIP         | SCB156     |
| RUB ON                  | SBPLT09    |
| FABRIC                  | KALQR01    |
| ART DECO L. PURE WHITE  | KALQR07    |
| ART DECO L. SKY         | KALQR10    |
| ART DECO L. TURTLE DOV  | E KAQOOH   |
| ALLEGRO BLUE NAVY       | KAL28      |
| PATINA VINTAGE DARK BLU | E KAOLVPO4 |
| PATINE VINTAGE GREY     | KAOLVP05   |