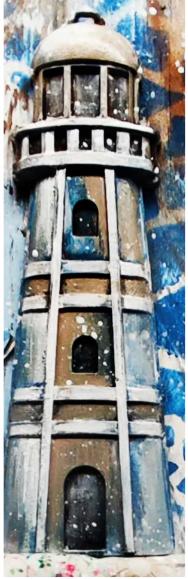

# Lighthouse of dreams

| MOULD A4                | K3PTA4555  |
|-------------------------|------------|
| CERAMIC POWDER          | FC04/400   |
| STENCIL                 | KSTDQ80    |
| MIXED MEDIA GLUE        | DC28M      |
| DECORATIVE CHIP         | SCB156     |
| RUB ON                  | SBPLT09    |
| FABRIC                  | KALQR01    |
| ART DECO L. PURE WHITE  | KALQR07    |
| ART DECO L. SKY         | KALQR10    |
| ART DECO L. TURTLE DOV  | E KAQOOH   |
| ALLEGRO BLUE NAVY       | KAL28      |
| PATINA VINTAGE DARK BLU | E KAOLVPO4 |
| PATINE VINTAGE GREY     | KAOLVP05   |