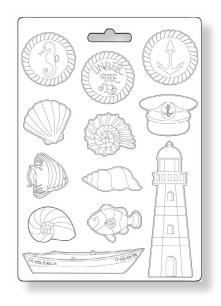

### **MOULDS A4**

CM 21x29.7

K3PTA4555

K3PTA4556

K3PTA4557

# Lighthouse of dreams

| MOULD A4                | K3PTA4555  |
|-------------------------|------------|
| CERAMIC POWDER          | FC04/400   |
| STENCIL                 | KSTDQ80    |
| MIXED MEDIA GLUE        | DC28M      |
| DECORATIVE CHIP         | SCB156     |
| RUB ON                  | SBPLT09    |
| FABRIC                  | KALQR01    |
| ART DECO L. PURE WHITE  | KALQR07    |
| ART DECO L. SKY         | KALQR10    |
| ART DECO L. TURTLE DOV  | E KAQOOH   |
| ALLEGRO BLUE NAVY       | KAL28      |
| PATINA VINTAGE DARK BLU | E KAOLVPO4 |
| PATINE VINTAGE GREY     | KAOLVP05   |