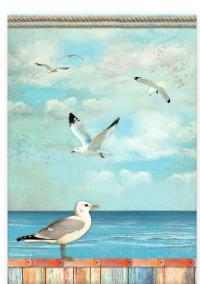

# Notebook from the sea

| RICE PAPER A4         | DFSA4740 |
|-----------------------|----------|
| DIE CUT               | DFLDC71  |
| EPHEMERA              | DFLCT11  |
| RUB ON                | DFLRB16  |
| VELO GLUE             | DC29M    |
| CRAFT GLUE            | DC31     |
| DYE INK PAD BURGUNDY  | WKPR03   |
| DYE INK PAD TURQUOISE | WKPR12   |
| DYE INK PAD COFFEE    | WKPR02   |
| BLENDING BRUSH        | KRV01    |
| BLENDING SPONGE       | KRV02    |