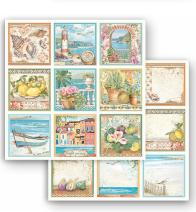

#### **LARGE**

#### **SBBL127**

Block 10 Sheets Double face cm 30.5x30.5 (12"x12")