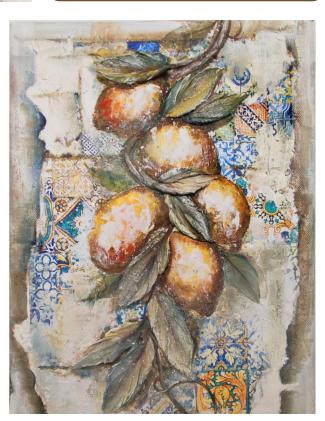

# Canvas of lemons

| PASTA SCULTURA         | K3P52    |
|------------------------|----------|
| RICE PAPER A4          | DFSA4740 |
| VELO GLUE              | DC29M    |
| ALLEGRO CAPPUCCINO     | KAL90    |
| ALLEGRO BRICK RED      | KAL20    |
| ALLEGRO BLUE NAVY      | KAL28    |
| ALLEGRO SAFFRON        | KAL55    |
| ALLEGRO IVORY          | KAL12    |
| AQUACOLOR LEARHER      | KAQOOH   |
| ART DECO L. PURE WHITE | KALQR01  |
|                        |          |