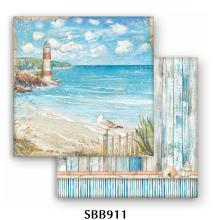

#### LOOSE

#### **SBB**

3 Sheets Double face cm 30.5x31.5 (12"x12")

SBB913

SBB912