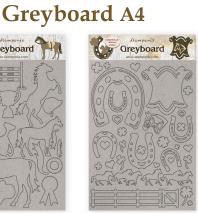

#### **RICE PAPERS A4**

DFSA4579

**DFSA4580** 

**DFSA4581** 

**DFSA4582** 

**DFSA4583** 

cm 15x30

Chipboard Die Cuts Adhesive Die Cuts Printed on cardboard Die Cuts

**MOULDS A4** 

**Clear STAMPS** Acrylic Stamps cm 14x18

DFLCB31

DFLDC40

K3PTA583

K3PTA4500

WTK156

**STENCILS** 

cm 21x29.7

KSG469

SCB98

KLSPDA435

KSG470

KSG471

**SCB99** 