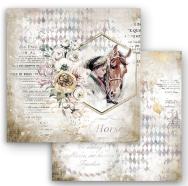

#### **SBBS39**

Block 10 Sheets Double face cm 20.3x20.3 (8"x8") LARGE

#### SBBL90

Block 10 Sheets Double face cm 30.5x30.5 (12"x12") **LOOSE** 

#### **SBB**

6 Sheets Double face cm 30.5x30.5 (12"x12")

SBB799

SBB800

SBB802