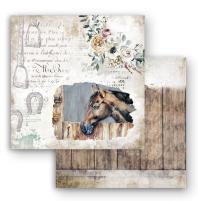

#### **SBBS39**

Block 10 Sheets Double face cm 20.3x20.3 (8"x8") LARGE

#### SBBL90

Block 10 Sheets Double face cm 30.5x30.5 (12"x12") **LOOSE** 

#### **SBB**

6 Sheets Double face cm 30.5x30.5 (12"x12")

SBB799

SBB800

SBB802