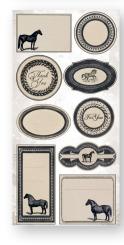

#### COLLECTABLES

SBBV06

12 pages Double side printed cm 15x30,5 (6"x12")

### Equestrian Album

SBBL90 SCRAPBOOKING PAD
DFLCB31 CHIPBOARD
KE52M FLUID GLOSS
K3GGS04 SPARKLES BURNT UMBER
K3P59C GLAMOUR GEL CHESTNUT LIGHT
DC07GN EXTRA STRONG GLUE
DC31 CRAFT GLUE
SCB98 DECORATIVE CHIPS