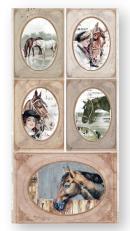

# ROMANTIC COLLECTION

**DISCOVER PREVIEW ON YOUTUBE** 

Horses is dedicated to the horse lovers and to all the people who cherish freedom.

The Horse is a symbol of strength, intelligence, friendship and also luck.

With Collectables you can create your jockeys and your stable or your personal lucky charm.

#### **SBBS39**

Block 10 Sheets Double face cm 20.3x20.3 (8"x8") LARGE

#### SBBL90

Block 10 Sheets Double face cm 30.5x30.5 (12"x12") **LOOSE** 

#### **SBB**

6 Sheets Double face cm 30.5x30.5 (12"x12")

SBB799

SBB800

SBB802