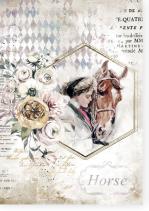

#### **SBB**

6 Sheets Double face cm 30.5x30.5 (12"x12")

SBB799

SBB800

SBB802