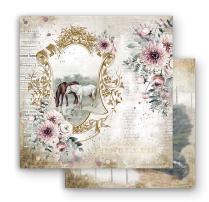

#### **SBBS39**

Block 10 Sheets Double face cm 20.3x20.3 (8"x8") LARGE

#### SBBL90

Block 10 Sheets Double face cm 30.5x30.5 (12"x12") **LOOSE** 

#### **SBB**

6 Sheets Double face cm 30.5x30.5 (12"x12")

SBB799

SBB800

SBB802