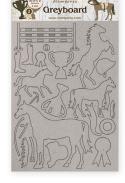

and your stable or your personal lucky charm.



#### Scrapbooking

**SMALL** 

#### **SBBS39**

Block 10 Sheets Double face cm 20.3x20.3 (8"x8") LARGE

#### SBBL90

Block 10 Sheets Double face cm 30.5x30.5 (12"x12") **LOOSE** 

#### **SBB**

6 Sheets Double face cm 30.5x30.5 (12"x12")







SBB799







SBB800









SBB802





#### COLLECTABLES





SBBV06

12 pages Double side printed cm 15x30,5 (6"x12")































#### **RICE PAPERS A4**











DFSA4579

**DFSA4580** 

**DFSA4581** 

**DFSA4582** 

**DFSA4583** 

cm 15x30

Chipboard Die Cuts Adhesive Die Cuts Printed on cardboard Die Cuts



**MOULDS A4** 

**Clear STAMPS** Acrylic Stamps cm 14x18











DFLCB31

DFLDC40

K3PTA583

K3PTA4500

WTK156

**STENCILS** 

cm 21x29.7







KSG469





SCB98







KLSPDA435



KSG470



KSG471



**SCB99** 

### Stämperiä Selection





#### Glamour Sparkles



K3GGS04 SPARKLES 40GR. BURNT UMBER Sparkles are very reflective and shining because they are made of glass, their colours are matching the Glamour line and the new trendy paper Collections.

#### Aqua Color



KAQ004 AQUA COLOR SPRAY LEATHER

#### Rust Effect



KE41M IN BLISTER The "Rust effect" has two components: component A (powdered iron 80 gr) and component B (reagent 80 ml). Spread some of component "A" on top of or mix it with any Stamperia Paste (Plaster, Soft Paste, Gel Paste, etc..), then pour a few drops of reagent "B" on top of the mixture. The more reagent "B" you use, to the rust effect will appear after 24 hours about. Rinse the brushes with water after use.

#### Glamou