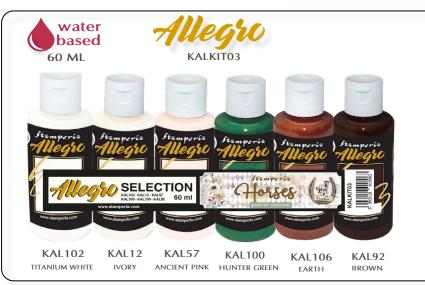

#### **SBBS39**

Block 10 Sheets Double face cm 20.3x20.3 (8"x8") LARGE

#### SBBL90

Block 10 Sheets Double face cm 30.5x30.5 (12"x12") **LOOSE** 

#### **SBB**

6 Sheets Double face cm 30.5x30.5 (12"x12")







SBB799







SBB800









SBB802





#### COLLECTABLES





SBBV06

12 pages Double side printed cm 15x30,5 (6"x12")































#### **RICE PAPERS A4**











DFSA4579

**DFSA4580** 

**DFSA4581** 

**DFSA4582** 

**DFSA4583** 

cm 15x30

Chipboard Die Cuts Adhesive Die Cuts Printed on cardboard Die Cuts



**MOULDS A4** 

**Clear STAMPS** Acrylic Stamps cm 14x18











DFLCB31

DFLDC40

K3PTA583

K3PTA4500

WTK156

**STENCILS** 

cm 21x29.7







KSG469





SCB98







KLSPDA435



KSG470



KSG471



**SCB99** 

### Stämperiä Selection





#### Glamour Sparkles



K3GGS04 SPARKLES 40GR. BURNT UMBER Sparkles are very reflective and shining because they are made of glass, their colours are matching the Glamour line and the new trendy paper Collections.

#### Aqua Color



KAQ004 AQUA COLOR SPRAY LEATHER

#### Rust Effect



KE41M IN BLISTER The "Rust effect" has two components: component A (powdered iron 80 gr) and component B (reagent 80 ml). Spread some of component "A" on top of or mix it with any Stamperia Paste (Plaster, Soft Paste, Gel Paste, etc..), then pour a few drops of reagent "B" on top of the mixture. The more reagent "B" you use, to the rust effect will appear after 24 hours about. Rinse the brushes with water after use.

#### Glamour Gel



K3P59C GLAMOUR GEL 20 ML. CHESTNUT LIGHT

#### Crackle Paste

Crackle