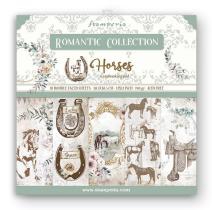

# ROMANTIC COLLECTION

**DISCOVER PREVIEW ON YOUTUBE** 

Horses is dedicated to the horse lovers and to all the people who cherish freedom.

The Horse is a symbol of strength, intelligence, friendship and also luck.

#### SBBL90

Block 10 Sheets Double face cm 30.5x30.5 (12"x12") **LOOSE** 