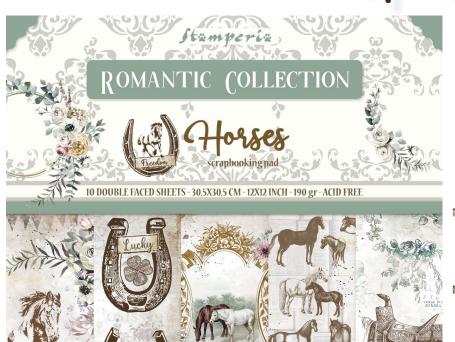

# ROMANTIC COLLECTION

**DISCOVER PREVIEW ON YOUTUBE** 

Horses is dedicated to the horse lovers and to all the people who cherish freedom.

The Horse is a symbol of strength, intelligence, friendship and also luck.

#### **SBBS39**

Block 10 Sheets Double face cm 20.3x20.3 (8"x8") LARGE

#### SBBL90

Block 10 Sheets Double face cm 30.5x30.5 (12"x12") **LOOSE** 

#### **SBB**

6 Sheets Double face cm 30.5x30.5 (12"x12")

SBB799

SBB800

SBB802