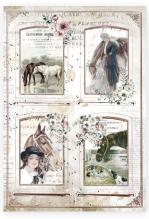

#### **SBB**

6 Sheets Double face cm 30.5x30.5 (12"x12")

SBB799

SBB800

SBB802