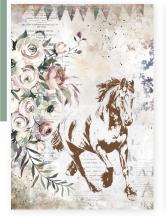

#### **SBB**

6 Sheets Double face cm 30.5x30.5 (12"x12")

SBB799

SBB800

SBB802