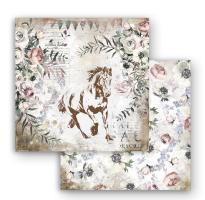

#### **SBBS39**

Block 10 Sheets Double face cm 20.3x20.3 (8"x8") LARGE

#### SBBL90

Block 10 Sheets Double face cm 30.5x30.5 (12"x12") **LOOSE** 

#### **SBB**

6 Sheets Double face cm 30.5x30.5 (12"x12")

SBB799

SBB800

SBB802