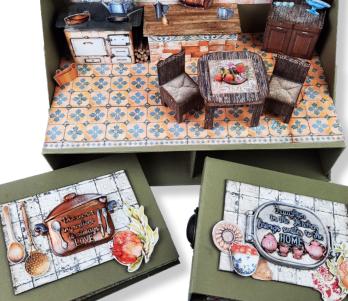

**SCB109** 

SCB111

KLSP113

3D Kit Paper

CREATE THE SCENE

A beautiful old times kitchen can be recreated in 3D with this precut PAPER KIT PRINTED TWO SIDES TO GIVE THE CHOICE OF COLOUR YOU NEED.

## Miniature Kitchen

SBPOP09

Projects by Silvia Gabito

> **RICE PAPER** MOULD A4 MOULD A4 **MOULDS A5** WOODEN SHAPE **STENCIL A4** ALLEGRO - CORAL RED **ALLEGRO - ORANGE ALLEGRO - IVORY** ALLEGRO - AVOCADO ALLEGRO - ORIENTAL BLUE ALLEGRO - EARTH ALLEGRO - WHITE ALLEGRO - TURQUOISE ALLEGRO - GREY HEAVY BODY PASTE PATINA ANTICANTE - SHADOW PATINA ANTICANTE - GOLD FINISH VARNISH **CRAFT GLUE**

## The Kitchen of dreams

| SCRAPBOOKING PAD          | SBBL99         |
|---------------------------|----------------|
| BACKGROUND SELECTION      | <b>SBBL108</b> |
| 3D KIT PAPER              | SBPOP09        |
| MOULD A4                  | K3PTA4521      |
| ALLEGRO - BRONZE          | KAL33          |
| ALLEGRO - SILVER          | KAL02          |
| ALLEGRO - PINK            | KAL06          |
| ALLEGRO - WHITE           | KAL11          |
| PATINA ANTICANTE - SHADO  | W K3P16M       |
| CERANTICA - METALLIC BLAC | K K3P15M       |
| FINISH VARNISH            | KE05           |
| CRAFT GLUE                | DC31M          |
|                           |                |