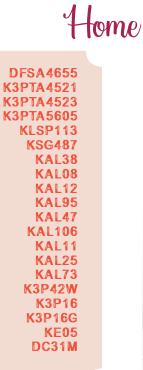

| BACKGROUND SELECTION      | SBBL108     |
|---------------------------|-------------|
| DECORATIVE CHIPS          | SCB109      |
| WOODEN SHAPE              | KLSP113     |
| ALLEGRO - WHITE           | KAL11       |
| ALLEGRO - TURQUOISE       | KAL25       |
| ALLEGRO - EARTH           | KAL106      |
| ALLEGRO - GREY            | KAL73       |
| ALLEGRO - BRUNO           | KAL92       |
| PATINA ANTICANTE - SHADOW | K3P16M      |
| PRIMER                    | K3P28M      |
| AQUACOLOR - RED           | KAQ009      |
| FINISH VARNISH            | <b>KE05</b> |
| CRAFT GLUE                | DC31M       |
|                           |             |