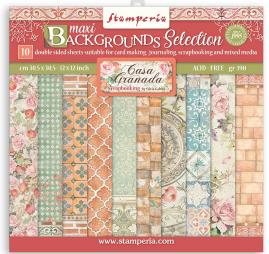

## Scrapbooking pad Maxi BACKGROUNDs Selection

SBBL108 Block 10 Sheets Double face cm 30.5x30.5(12"x12")

Stamperia backgrounds are known for their unique style. Here is a pad of backgrounds that can be combined with the Collectables subjects to create original compositions.