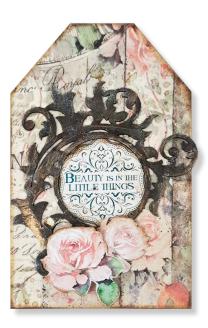

## Flower Tag

| SCRAPBOOKING PAD            | SBBL99                    |
|-----------------------------|---------------------------|
| STENCIL                     | <b>KSG84</b>              |
| DECORATIVE CHIP             | SCB111                    |
| DECORATIVE CHIP             | SCB110                    |
| MOULDS A5                   | K3PTA5606                 |
| HEAVY BODY PASTE            | K3P42W                    |
| AQUACOLOR                   | KAQ009                    |
| ALLEGRO - PASTEL PINK       | KAL58                     |
| ALLEGRO - PINK              | KAL16                     |
| ALLEGRO - AVOCADO           | KAL95                     |
| ALLEGRO - WHITE             | KAL11                     |
| FINISH VARNISH              | <b>KE04</b>               |
| PATINA ANTICANTE - METALLIC | CPINK <mark>K3P15P</mark> |
|                             |                           |