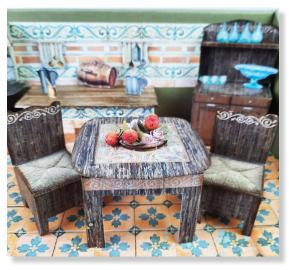

**SCB109** 

SCB111

KLSP113

3D Kit Paper

CREATE THE SCENE

A beautiful old times kitchen can be recreated in 3D with this precut PAPER KIT PRINTED TWO SIDES TO GIVE THE CHOICE OF COLOUR YOU NEED.

## Miniature Kitchen

SBPOP09

Projects by Silvia Gabito

> **RICE PAPER** MOULD A4 MOULD A4 **MOULDS A5** WOODEN SHAPE **STENCIL A4** ALLEGRO - CORAL RED **ALLEGRO - ORANGE ALLEGRO - IVORY** ALLEGRO - AVOCADO ALLEGRO - ORIENTAL BLUE ALLEGRO - EARTH ALLEGRO - WHITE ALLEGRO - TURQUOISE ALLEGRO - GREY HEAVY BODY PASTE PATINA ANTICANTE - SHADOW PATINA ANTICANTE - GOLD FINISH VARNISH **CRAFT GLUE**