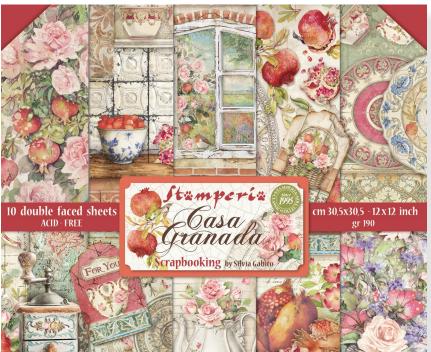

www.stamperia.com

by Silvia Gabito

Casa Granada is about our most precious space, our house. It is a feeling of goodness and peace represented by the king of fruit, the pomegranate and the queen of flowers, the rose painted in Aquarell exclusively for Stamperia by an Italian artist.

Silvia Gabito is the perfect person to interpretate the mood of the theme, she lives in Uruguay, one of the most romantic countries of South America where tradition and modernity blend together in the daily life.

The accessories of Casa Granada are scrappers companions to recreate the home atmosphere in every page and project with textures like wood, tiles and wall papers, as well as cups, coffee mugs, cats and much more.

# Scrapbooking pad