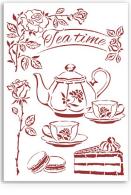

apbooking pad Maxi BACKGROUNDs Selection



SBBL108 Block 10 Sheets Double face cm 30.5x30.5(12"x12")

Stamperia backgrounds are known for their unique style. Here is a pad of backgrounds that can be combined with the Collectables subjects to create original compositions.

























#### **RICE PAPERS A4**









DFSA4653

DFSA4654

DFSA4655

DFSA4656









DFSA4660

C

6

DFSA4657



Printed on cardboard



36 pcs DFLDC53

DFSA4658

DFSA4659

Clear Die Cuts

Printed on acetate full color



31 pcs DFLDCP22

Chipboard

cm 15x30







Pack of 6 sheets A4 size. 4 Sheets printed on acetate full color 2 sheets printed on acetate one color.

#### **SBA418**

















#### **STENCILS A4**



KSG481



KSG482







KSG483

KSG484

KSG485



KSG486



KSG487



KSG488









#### **MOULDS A4**





K3PTA4521







K3PTA4523

K3PTA4526

#### **Greyboard A4**



**KLSPDA449** 



KLSPDA451





K3PTA5605

K3PTA5606

**WOODEN SHAPES A5** 



SCB108

Dec

**SCB109** 





SCB111



KLSP113









3D Kit Paper

CREATE THE SCENE

A beautiful old times kitchen can be recreated in 3D with this precut PAPER KIT PRINTED TWO SIDES TO GIVE THE CHOICE OF COLOUR YOU NEED.

## Miniature Kitchen



SBPOP09









Projects by Silvia Gabito

> **RICE PAPER** MOULD A4 MOULD A4 **MOULDS A5** WOODEN SHAPE **STENCIL A4** ALLEGRO - CORAL RED **ALLEGRO - ORANGE ALLEGRO - IVORY** ALLEGRO - AVOCADO ALLEGRO - ORIENTAL BLUE ALLEGRO - EARTH ALLEGRO - WHITE ALLEGRO - TURQUOISE ALLEGRO - GREY HEAVY BODY PASTE PATINA ANTICANTE - SHADOW PATINA ANTICANTE - GOLD FINISH VARNISH **CR