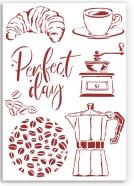

## Scrapbooking pad Maxi BACKGROUNDs Selection



SBBL108 Block 10 Sheets Double face cm 30.5x30.5(12"x12")

Stamperia backgrounds are known for their unique style. Here is a pad of backgrounds that can be combined with the Collectables subjects to create original compositions.

























#### **RICE PAPERS A4**









DFSA4653

DFSA4654

DFSA4655

DFSA4656









DFSA4660

C

6

DFSA4657



Printed on cardboard



36 pcs DFLDC53

DFSA4658

DFSA4659

Clear Die Cuts

Printed on acetate full color



31 pcs DFLDCP22

Chipboard

cm 15x30







Pack of 6 sheets A4 size. 4 Sheets printed on acetate full color 2 sheets printed on acetate one color.

#### **SBA418**

















#### **STENCILS A4**



KSG481



KSG482







KSG483

KSG484

KSG485



KSG486



KSG487



KSG488









#### **MOULDS A4**





K3PTA4521







K3PTA4523

K3PTA4526

#### **Greyboard A4**



**KLSPDA449** 



KLSPDA451





K3PTA5605

K3PTA5606

**WOODEN SHAPES A5** 



SCB108

Dec

**SCB109** 





SCB111



KLSP113









3D Kit Paper

CREATE THE SCENE

A beautiful old times kitchen can be recreated in 3D with this precut PAPER KIT PRINTED TWO SIDES TO GIVE THE CHOICE OF COLOUR YOU NEED.

## Miniature Kitchen



SBPOP09









Projects by Silvia Gabito

> **RICE PAPER** MOULD A4 MOULD A4 **MOULDS A5** WOODEN SHAPE **STENCIL A4** ALLEGRO - CORAL RED **ALLEGRO - ORANGE ALLEGRO - IVORY** ALLEGRO - AVOCADO ALLEGRO - ORIENTAL BLUE ALLEGRO - EARTH ALLEGRO - WHITE ALLEGRO - TURQUOISE ALLEGRO - GREY HEAVY BODY PASTE PATINA ANTICANTE - SHADOW PATINA ANTICANTE - GOLD FINISH VA