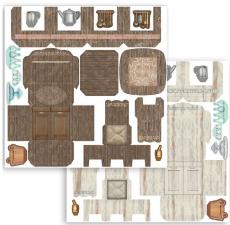

**SCB109** 

SCB111

KLSP113

3D Kit Paper

CREATE THE SCENE

A beautiful old times kitchen can be recreated in 3D with this precut PAPER KIT PRINTED TWO SIDES TO GIVE THE CHOICE OF COLOUR YOU NEED.

## Miniature Kitchen

SBPOP09

Projects by Silvia Gabito

> **RICE PAPER** MOULD A4 MOULD A4 **MOULDS A5** WOODEN SHAPE **STENCIL A4** ALLEGRO - CORAL RED **ALLEGRO - ORANGE ALLEGRO - IVORY** ALLEGRO - AVOCADO ALLEGRO - ORIENTAL BLUE ALLEGRO - EARTH ALLEGRO - WHITE ALLEGRO - TURQUOISE ALLEGRO - GREY HEAVY BODY PASTE PATINA ANTICANTE - SHADOW PATINA ANTICANTE - GOLD FINISH VARNISH **CRAFT GLUE**