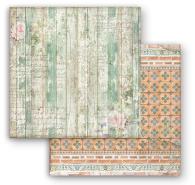

# Scrapbooking pad

#### EXTRA SMALL SMALL LARGE LOOSE SBBS50 SBBXS13 SBBL99 **SBB** Block 10 Sheets Block 10 Sheets Block 10 Sheets 6 Sheets Double face Double face Double face Double face cm 15.24x15.24 (6"x6") cm 20.3x20.3 (8"x8") cm 30.5x30.5 (12"x12") cm 30.5x30.5 (12"x12") 2/00/02/00

SBB846

SBB845

SBB847

**SBB848** 