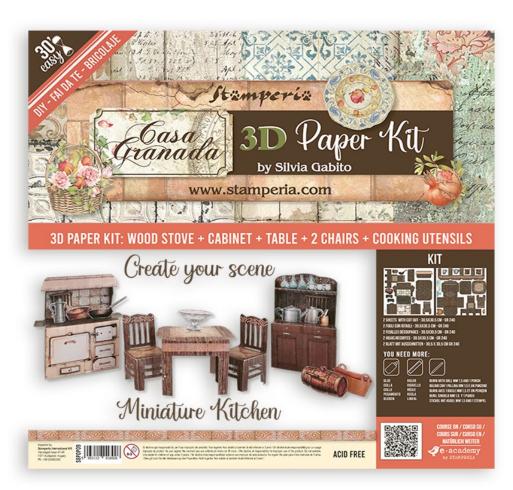

**SCB109** 

SCB111

KLSP113

3D Kit Paper

CREATE THE SCENE

A beautiful old times kitchen can be recreated in 3D with this precut PAPER KIT PRINTED TWO SIDES TO GIVE THE CHOICE OF COLOUR YOU NEED.

## Miniature Kitchen

SBPOP09

Projects by Silvia Gabito

> **RICE PAPER** MOULD A4 MOULD A4 **MOULDS A5** WOODEN SHAPE **STENCIL A4** ALLEGRO - CORAL RED **ALLEGRO - ORANGE ALLEGRO - IVORY** ALLEGRO - AVOCADO ALLEGRO - ORIENTAL BLUE ALLEGRO - EARTH ALLEGRO - WHITE ALLEGRO - TURQUOISE ALLEGRO - GREY HEAVY BODY PASTE PATINA ANTICANTE - SHADOW PATINA ANTICANTE - GOLD FINISH VARNISH **CRAFT GLUE**