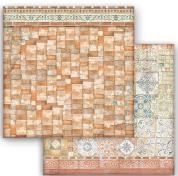

The accessories of Casa Granada are scrappers companions to recreate the home atmosphere in every page and project with textures like wood, tiles and wall papers, as well as cups, coffee mugs, cats and much more.

## Scrapbooking pad Maxi BACKGROUNDs Selection

SBBL108 Block 10 Sheets Double face cm 30.5x30.5(12"x12")

Stamperia backgrounds are known for their unique style. Here is a pad of backgrounds that can be combined with the Collectables subjects to create original compositions.