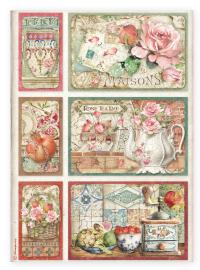

The accessories of Casa Granada are scrappers companions to recreate the home atmosphere in every page and project with textures like wood, tiles and wall papers, as well as cups, coffee mugs, cats and much more.