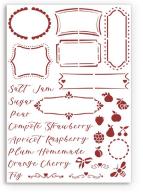

BB847



**SBB848** 



## Scrapbooking pad Maxi BACKGROUNDs Selection



SBBL108 Block 10 Sheets Double face cm 30.5x30.5(12"x12")

Stamperia backgrounds are known for their unique style. Here is a pad of backgrounds that can be combined with the Collectables subjects to create original compositions.

























#### **RICE PAPERS A4**









DFSA4653

DFSA4654

DFSA4655

DFSA4656









DFSA4660

C

6

DFSA4657



Printed on cardboard



36 pcs DFLDC53

DFSA4658

DFSA4659

Clear Die Cuts

Printed on acetate full color



31 pcs DFLDCP22

Chipboard

cm 15x30







Pack of 6 sheets A4 size. 4 Sheets printed on acetate full color 2 sheets printed on acetate one color.

#### **SBA418**

















#### **STENCILS A4**



KSG481



KSG482







KSG483

KSG484

KSG485



KSG486



KSG487



KSG488









#### **MOULDS A4**





K3PTA4521







K3PTA4523

K3PTA4526

#### **Greyboard A4**



**KLSPDA449** 



KLSPDA451





K3PTA5605

K3PTA5606

**WOODEN SHAPES A5** 



SCB108

Dec

**SCB109** 





SCB111



KLSP113









3D Kit Paper

CREATE THE SCENE

A beautiful old times kitchen can be recreated in 3D with this precut PAPER KIT PRINTED TWO SIDES TO GIVE THE CHOICE OF COLOUR YOU NEED.

## Miniature Kitchen



SBPOP09









Projects by Silvia Gabito

> **RICE PAPER** MOULD A4 MOULD A4 **MOULDS A5** WOODEN SHAPE **STENCIL A4** ALLEGRO - CORAL RED **ALLEGRO - ORANGE ALLEGRO - IVORY** ALLEGRO - AVOCADO ALLEGRO - ORIENTAL BLUE ALLEGRO - EARTH ALLEGRO - WHITE ALLEGRO - TURQUOISE ALLEGRO - GREY HEAVY BODY PASTE PATINA ANTICANTE - SHADOW PATINA ANTICA