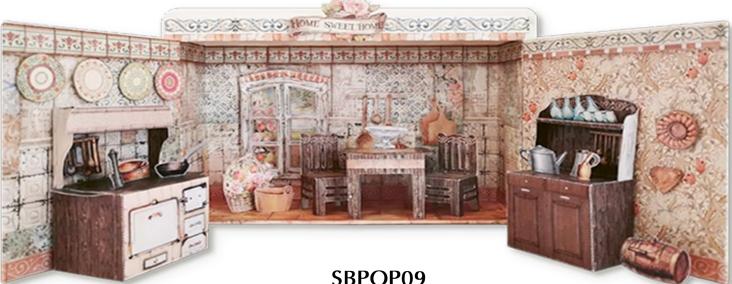

**SCB109** 

SCB111

KLSP113

3D Kit Paper

CREATE THE SCENE

A beautiful old times kitchen can be recreated in 3D with this precut PAPER KIT PRINTED TWO SIDES TO GIVE THE CHOICE OF COLOUR YOU NEED.

## Miniature Kitchen

SBPOP09

Projects by Silvia Gabito

> **RICE PAPER** MOULD A4 MOULD A4 **MOULDS A5** WOODEN SHAPE **STENCIL A4** ALLEGRO - CORAL RED **ALLEGRO - ORANGE ALLEGRO - IVORY** ALLEGRO - AVOCADO ALLEGRO - ORIENTAL BLUE ALLEGRO - EARTH ALLEGRO - WHITE ALLEGRO - TURQUOISE ALLEGRO - GREY HEAVY BODY PASTE PATINA ANTICANTE - SHADOW PATINA ANTICANTE - GOLD FINISH VARNISH **CRAFT GLUE**