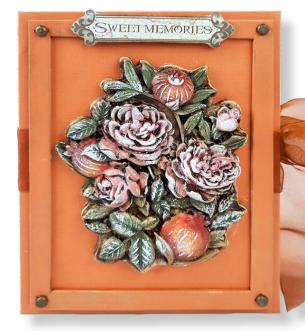

### Sweet Memories

| SCRAPBOOKING PAD         | SBBS50         |
|--------------------------|----------------|
| BACKGROUND SELECTION     | <b>SBBL108</b> |
| SCRAPBOOKING             | SBB847         |
| MOULD A4                 | K3PTA4523      |
| ALLEGRO - CORAL RE       | KAL38          |
| ALLEGRO - AVOCADO        | KAL95          |
| ALLEGRO - CORN           | KAL36          |
| ALLEGRO - IVORY          | KAL12          |
| ALLEGRO - PINK           | KAL16          |
| ALLEGRO - WHITE          | KAL11          |
| PATINA ANTICANTE - SHADO | OW K3P16M      |
| PATINA ANTICANTE - GOLD  | K316G          |
| FINISH VARNISH           | KE05           |
| CRAF GLUE                | DC31M          |
|                          |                |