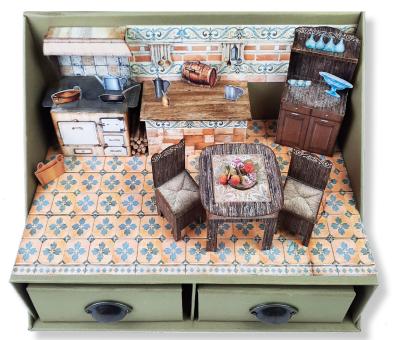

**SCB109** 

SCB111

KLSP113

3D Kit Paper

CREATE THE SCENE

A beautiful old times kitchen can be recreated in 3D with this precut PAPER KIT PRINTED TWO SIDES TO GIVE THE CHOICE OF COLOUR YOU NEED.

## Miniature Kitchen

SBPOP09

Projects by Silvia Gabito

> **RICE PAPER** MOULD A4 MOULD A4 **MOULDS A5** WOODEN SHAPE **STENCIL A4** ALLEGRO - CORAL RED **ALLEGRO - ORANGE ALLEGRO - IVORY** ALLEGRO - AVOCADO ALLEGRO - ORIENTAL BLUE ALLEGRO - EARTH ALLEGRO - WHITE ALLEGRO - TURQUOISE ALLEGRO - GREY HEAVY BODY PASTE PATINA ANTICANTE - SHADOW PATINA ANTICANTE - GOLD FINISH VARNISH **CRAFT GLUE**