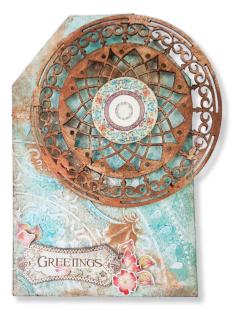

Greetings Tag

| SCRAPBOOKING PAD            | SBBL99 |
|-----------------------------|--------|
| STENCIL                     | KSG483 |
| DECORATIVE CHIP             | SCB108 |
| HEAVY BODY PASTE            | K3P42W |
| AQUACOLOR - WATER GREEN     | KAQ003 |
| ALLEGRO - BRONZE            | KAL33  |
| PATINA ANTICANTE - SHADOW   | K3P16M |
| CRAFT GLUE                  | DC31M  |
| CERANTICA - METALLIC BRONZE | K3P15B |
|                             |        |