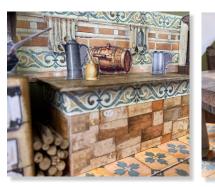

**SCB109** 

SCB111

KLSP113

3D Kit Paper

CREATE THE SCENE

A beautiful old times kitchen can be recreated in 3D with this precut PAPER KIT PRINTED TWO SIDES TO GIVE THE CHOICE OF COLOUR YOU NEED.

## Miniature Kitchen

SBPOP09

Projects by Silvia Gabito

> **RICE PAPER** MOULD A4 MOULD A4 **MOULDS A5** WOODEN SHAPE **STENCIL A4** ALLEGRO - CORAL RED **ALLEGRO - ORANGE ALLEGRO - IVORY** ALLEGRO - AVOCADO ALLEGRO - ORIENTAL BLUE ALLEGRO - EARTH ALLEGRO - WHITE ALLEGRO - TURQUOISE ALLEGRO - GREY HEAVY BODY PASTE PATINA ANTICANTE - SHADOW PATINA ANTICANTE - GOLD FINISH VARNISH **CRAFT GLUE**