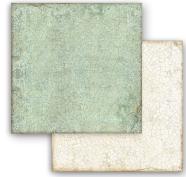

## Scrapbooking pad Maxi BACKGROUNDs Selection

SBBL108 Block 10 Sheets Double face cm 30.5x30.5(12"x12")

Stamperia backgrounds are known for their unique style. Here is a pad of backgrounds that can be combined with the Collectables subjects to create original compositions.