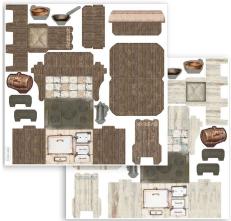

**SCB109** 

SCB111

KLSP113

3D Kit Paper

CREATE THE SCENE

A beautiful old times kitchen can be recreated in 3D with this precut PAPER KIT PRINTED TWO SIDES TO GIVE THE CHOICE OF COLOUR YOU NEED.

## Miniature Kitchen

SBPOP09

Projects by Silvia Gabito

> **RICE PAPER** MOULD A4 MOULD A4 **MOULDS A5** WOODEN SHAPE **STENCIL A4** ALLEGRO - CORAL RED **ALLEGRO - ORANGE ALLEGRO - IVORY** ALLEGRO - AVOCADO ALLEGRO - ORIENTAL BLUE ALLEGRO - EARTH ALLEGRO - WHITE ALLEGRO - TURQUOISE ALLEGRO - GREY HEAVY BODY PASTE PATINA ANTICANTE - SHADOW PATINA ANTICANTE - GOLD FINISH VARNISH **CRAFT GLUE**