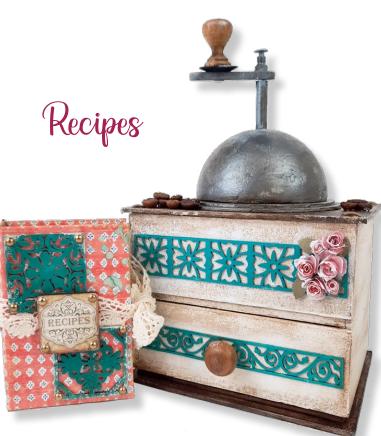

### Sweet Memories

| SCRAPBOOKING PAD         | SBBS50         |
|--------------------------|----------------|
| BACKGROUND SELECTION     | <b>SBBL108</b> |
| SCRAPBOOKING             | SBB847         |
| MOULD A4                 | K3PTA4523      |
| ALLEGRO - CORAL RE       | KAL38          |
| ALLEGRO - AVOCADO        | KAL95          |
| ALLEGRO - CORN           | KAL36          |
| ALLEGRO - IVORY          | KAL12          |
| ALLEGRO - PINK           | KAL16          |
| ALLEGRO - WHITE          | KAL11          |
| PATINA ANTICANTE - SHADO | OW K3P16M      |
| PATINA ANTICANTE - GOLD  | K316G          |
| FINISH VARNISH           | KE05           |
| CRAF GLUE                | DC31M          |
|                          |                |