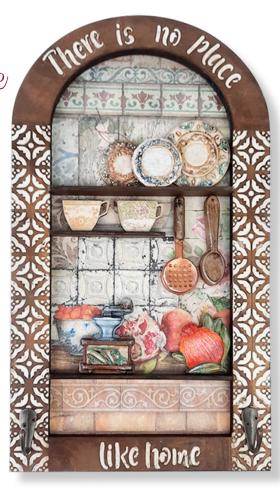

**SCB109** 

SCB111

KLSP113

3D Kit Paper

CREATE THE SCENE

A beautiful old times kitchen can be recreated in 3D with this precut PAPER KIT PRINTED TWO SIDES TO GIVE THE CHOICE OF COLOUR YOU NEED.

## Miniature Kitchen

SBPOP09

Projects by Silvia Gabito

> **RICE PAPER** MOULD A4 MOULD A4 **MOULDS A5** WOODEN SHAPE **STENCIL A4** ALLEGRO - CORAL RED **ALLEGRO - ORANGE ALLEGRO - IVORY** ALLEGRO - AVOCADO ALLEGRO - ORIENTAL BLUE ALLEGRO - EARTH ALLEGRO - WHITE ALLEGRO - TURQUOISE ALLEGRO - GREY HEAVY BODY PASTE PATINA ANTICANTE - SHADOW PATINA ANTICANTE - GOLD FINISH VARNISH **CRAFT GLUE**