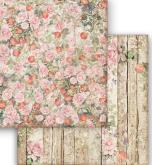

# Scrapbooking pad

#### EXTRA SMALL SMALL LARGE LOOSE SBBS50 SBBXS13 SBBL99 **SBB** Block 10 Sheets Block 10 Sheets Block 10 Sheets 6 Sheets Double face Double face Double face Double face cm 15.24x15.24 (6"x6") cm 20.3x20.3 (8"x8") cm 30.5x30.5 (12"x12") cm 30.5x30.5 (12"x12") 2/00/02/00

SBB846

SBB845

SBB847

**SBB848** 