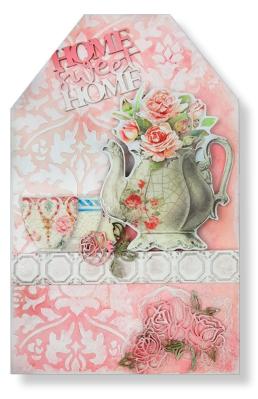

## Flower Tag

| SCRAPBOOKING PAD            | SBBL99                    |
|-----------------------------|---------------------------|
| STENCIL                     | <b>KSG84</b>              |
| DECORATIVE CHIP             | SCB111                    |
| DECORATIVE CHIP             | SCB110                    |
| MOULDS A5                   | K3PTA5606                 |
| HEAVY BODY PASTE            | K3P42W                    |
| AQUACOLOR                   | KAQ009                    |
| ALLEGRO - PASTEL PINK       | KAL58                     |
| ALLEGRO - PINK              | KAL16                     |
| ALLEGRO - AVOCADO           | KAL95                     |
| ALLEGRO - WHITE             | KAL11                     |
| FINISH VARNISH              | <b>KE04</b>               |
| PATINA ANTICANTE - METALLIC | CPINK <mark>K3P15P</mark> |
|                             |                           |