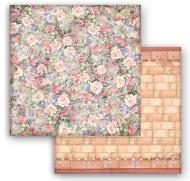

# Scrapbooking pad

#### EXTRA SMALL SMALL LARGE LOOSE SBBS50 SBBXS13 SBBL99 **SBB** Block 10 Sheets Block 10 Sheets Block 10 Sheets 6 Sheets Double face Double face Double face Double face cm 15.24x15.24 (6"x6") cm 20.3x20.3 (8"x8") cm 30.5x30.5 (12"x12") cm 30.5x30.5 (12"x12") 2/00/02/00

SBB846

SBB845

SBB847

**SBB848** 