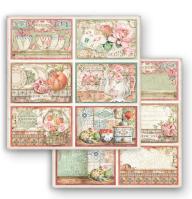

ll exclusively for Stamperia by an Italian artist.

Silvia Gabito is the perfect person to interpretate the mood of the theme, she lives in Uruguay, one of the most romantic countries of South America where tradition and modernity blend together in the daily life.

The accessories of Casa Granada are scrappers companions to recreate the home atmosphere in every page and project with textures like wood, tiles and wall papers, as well as cups, coffee mugs, cats and much more.

# Scrapbooking pad

#### EXTRA SMALL SMALL LARGE LOOSE SBBS50 SBBXS13 SBBL99 **SBB** Block 10 Sheets Block 10 Sheets Block 10 Sheets 6 Sheets Double face Double face Double face Double face cm 15.24x15.24 (6"x6") cm 20.3x20.3 (8"x8") cm 30.5x30.5 (12"x12") cm 30.5x30.5 (12"x12") 2/00/02/00

SBB846





SBB845

SBB847



**SBB848** 



## Scrapbooking pad Maxi BACKGROUNDs Selection



SBBL108 Block 10 Sheets Double face cm 30.5x30.5(12"x12")

Stamperia backgrounds are known for their unique style. Here is a pad of backgrounds that can be combined with the Collectables subjects to create original compositions.

























#### **RICE PAPERS A4**









DFSA4653

DFSA4654

DFSA4655

DFSA4656









DFSA4660

C

6

DFSA4657



Printed on cardboard



36 pcs DFLDC53

DFSA4658

DFSA4659

Clear Die Cuts

Printed on acetate full color



31 pcs DFLDCP22

Chipboard

cm 15x30







Pack of 6 sheets A4 size. 4 Sheets printed on acetate full color 2 sheets printed on acetate one color.

#### **SBA418**

















#### **STENCILS A4**



KSG481



KSG482







KSG483

KSG484

KSG485



KSG48