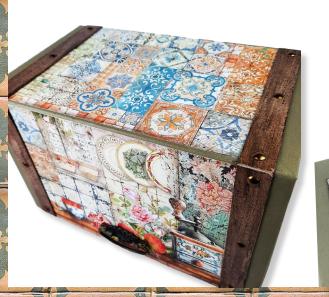

The accessories of Casa Granada are scrappers companions to recreate the home atmosphere in every page and project with textures like wood, tiles and wall papers, as well as cups, coffee mugs, cats and much more.