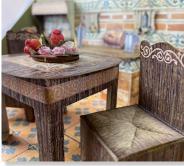

**SCB109** 

SCB111

KLSP113

3D Kit Paper

CREATE THE SCENE

A beautiful old times kitchen can be recreated in 3D with this precut PAPER KIT PRINTED TWO SIDES TO GIVE THE CHOICE OF COLOUR YOU NEED.

## Miniature Kitchen

SBPOP09

Projects by Silvia Gabito

> **RICE PAPER** MOULD A4 MOULD A4 **MOULDS A5** WOODEN SHAPE **STENCIL A4** ALLEGRO - CORAL RED **ALLEGRO - ORANGE ALLEGRO - IVORY** ALLEGRO - AVOCADO ALLEGRO - ORIENTAL BLUE ALLEGRO - EARTH ALLEGRO - WHITE ALLEGRO - TURQUOISE ALLEGRO - GREY HEAVY BODY PASTE PATINA ANTICANTE - SHADOW PATINA ANTICANTE - GOLD FINISH VARNISH **CRAFT GLUE**