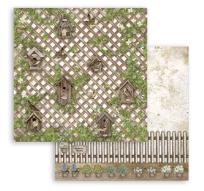

#### SBBXS15

Block 10 Sheets Double face cm 15.24x15.24 (6"x6")

#### SBBS54

Block 10 Sheets Double face cm 20.3x20.3 (8"x8")

LARGE

#### SBBL102

Block 10 Sheets Double face cm 30.5x30.5 (12"x12")

**SBB859** 

SBB861

SBB860

**SBA420** 

3 Sheets printed on acetate full color 3 sheets printed on acetate one color.