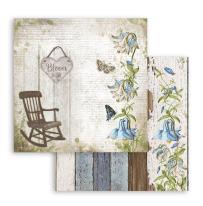

#### SBBXS15

Block 10 Sheets Double face cm 15.24x15.24 (6"x6")

#### SBBS54

Block 10 Sheets Double face cm 20.3x20.3 (8"x8")

LARGE

#### SBBL102

Block 10 Sheets Double face cm 30.5x30.5 (12"x12")

**SBB859** 

SBB861

SBB860

**SBA420** 

3 Sheets printed on acetate full color 3 sheets printed on acetate one color.