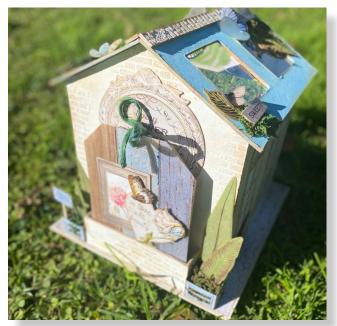

## Miniature Garden House

#### Romantic Greenhouse

| SCRAPBOOKING PAD         | SBBL102       |
|--------------------------|---------------|
| WOODEN SHAPE             | KLSP119       |
| 3D PAPER KIT             | SBPOP10       |
| STENCIL                  | KSG496        |
| ALLEGRO - LIGHT BLUE     | KAL24         |
| ALLEGRO - SPRING GREEN   | KAL69         |
| ALLEGRO - TITANIUM WHITE | <b>KAL102</b> |
| CLEAR DIE CUT            | DFLDCP25      |
| DIE CUT                  | DFLDC57       |
| CLEAR PRINTS             | <b>SBA420</b> |