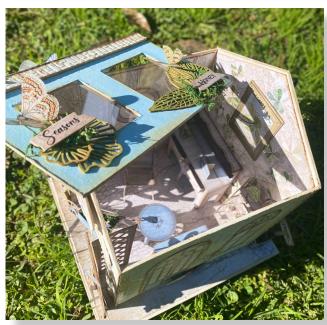

## Miniature Garden House

#### Romantic Greenhouse

| SCRAPBOOKING PAD         | SBBL102       |
|--------------------------|---------------|
| WOODEN SHAPE             | KLSP119       |
| 3D PAPER KIT             | SBPOP10       |
| STENCIL                  | KSG496        |
| ALLEGRO - LIGHT BLUE     | KAL24         |
| ALLEGRO - SPRING GREEN   | KAL69         |
| ALLEGRO - TITANIUM WHITE | <b>KAL102</b> |
| CLEAR DIE CUT            | DFLDCP25      |
| DIE CUT                  | DFLDC57       |
| CLEAR PRINTS             | <b>SBA420</b> |