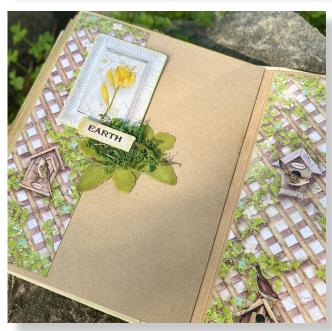

#### Romantic Greenhouse

| SCRAPBOOKING PAD         | SBBL102       |
|--------------------------|---------------|
| WOODEN SHAPE             | KLSP119       |
| 3D PAPER KIT             | SBPOP10       |
| STENCIL                  | KSG496        |
| ALLEGRO - LIGHT BLUE     | KAL24         |
| ALLEGRO - SPRING GREEN   | KAL69         |
| ALLEGRO - TITANIUM WHITE | <b>KAL102</b> |
| CLEAR DIE CUT            | DFLDCP25      |
| DIE CUT                  | DFLDC57       |
| CLEAR PRINTS             | <b>SBA420</b> |