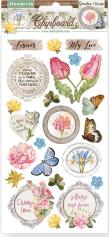

#### **MOULDS A4**

Manufacture of States (States States States

K3PTA5614

K3PTA5613

Die Cuts Printed on cardboard

Clear Die Cuts Printed on acetate

full color

Chipboard