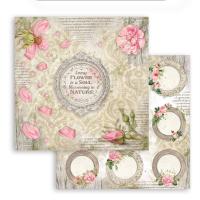

#### SBBXS15

Block 10 Sheets Double face cm 15.24x15.24 (6"x6")

#### SBBS54

Block 10 Sheets Double face cm 20.3x20.3 (8"x8")

LARGE

#### SBBL102

Block 10 Sheets Double face cm 30.5x30.5 (12"x12")

**SBB859** 

SBB861

SBB860

**SBA420** 

3 Sheets printed on acetate full color 3 sheets printed on acetate one color.