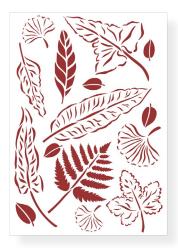

(6"x6")





#### SBBS54

Block 10 Sheets Double face cm 20.3x20.3 (8"x8")



LARGE

#### SBBL102

Block 10 Sheets Double face cm 30.5x30.5 (12"x12")



**SBB859** 









SBB861

SBB860













**SBA420** 





3 Sheets printed on acetate full color 3 sheets printed on acetate one color.















#### **RICE PAPERS A4**







DFSA4666 DFSA4667 DFSA4668



**DFSA4669** 



DFSA4670

cm 14x14



Decarative (Chij









SCB120 SCB121 SCB122

SCB123

#### **MOULDS A4**





Manufacture of States (States States States



K3PTA5614

K3PTA5613

Die Cuts Printed on cardboard

Clear Die Cuts Printed on acetate

full color

Chipboard

cm 15x30



34 pcs DFLDC57



DFLDCP25



DFLCB54

#### STENCIL cm 21X29.7

#### **WOODEN SHAPE A5**



Nature is music for those who listen

KSG495



KSG496



KLSP119

KSG494

## 3D Kit Paper NEW



## Miniature Garden House











## Garden House



KAI KIT18

Allegro Acrylics are highly covering , matt and very soft. Ideal for all surfaces.







KAL110

KAL09 WARM YELLOW KAL90 CAPPUCCINO KAL46

KAL42 BLUE AVIATION KAL73

## Selection

#### Vintage Antiquing paste

The vintage antiquing paste can be used on any surface. Only after sealing the finished work with a layer of Mix Media Glue you can layer of the Vintage Antiquing Paste and then swipe it off with wet tissue. Let it dry.



KAOLBR VINTAGE ANTIQUING PASTE TUBE BROWN

### Wooden Effect Spatula



#### Glamour Gel



K3P59B SPARKLING WHITE

#### Heavy Body Paste

Glossy white paste, extra plumping up.
Ideal for relief decorations. This paste takes
shape without cracking