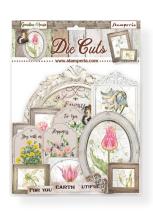

stencils and a 3d Miniature Garden House.

### Scrapbooking pad

**EXTRA SMALL** 

#### SBBXS15

Block 10 Sheets Double face cm 15.24x15.24 (6"x6")





#### SBBS54

Block 10 Sheets Double face cm 20.3x20.3 (8"x8")



LARGE

#### SBBL102

Block 10 Sheets Double face cm 30.5x30.5 (12"x12")



**SBB859** 









SBB861

SBB860













**SBA420** 





3 Sheets printed on acetate full color 3 sheets printed on acetate one color.















#### **RICE PAPERS A4**







DFSA4666 DFSA4667 DFSA4668



**DFSA4669** 



DFSA4670

cm 14x14



Decarative (Chij









SCB120 SCB121 SCB122

SCB123

#### **MOULDS A4**





Manufacture of States (States States States



K3PTA5614

K3PTA5613

Die Cuts Printed on cardboard

Clear Die Cuts Printed on acetate

full color

Chipboard

cm 15x30



34 pcs DFLDC57



DFLDCP25



DFLCB54

#### STENCIL cm 21X29.7

#### **WOODEN SHAPE A5**



Nature is music for those who listen

KSG495



KSG496



KLSP119

KSG494

## 3D Kit Paper NEW



## Miniature Garden House











## Garden House



KAI KIT18

Allegro Acrylics are highly covering , matt and very soft. Ideal for all surfaces.







KAL110

KAL09 WARM YELLOW KAL90 CAPPUCCINO KAL46

KAL42 BLUE AVIATION KAL73

## Selection

#### Vintage Antiquing paste

The vintage antiquing paste can be used on any surface. Only after sealing the finished work with a layer of Mix Media Glue you can layer of the Vintage Antiquing Paste and then swipe it off with wet tissue. Let it dry.



KAOLBR VINTAGE ANTIQUING PASTE TUBE BROWN

### Wooden Effect Spatula



#### Glamour Gel



K3P59B SPARKLIN