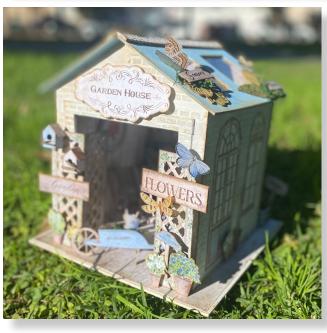

## Miniature Garden House

#### Romantic Greenhouse

| SCRAPBOOKING PAD         | SBBL102       |
|--------------------------|---------------|
| WOODEN SHAPE             | KLSP119       |
| 3D PAPER KIT             | SBPOP10       |
| STENCIL                  | KSG496        |
| ALLEGRO - LIGHT BLUE     | KAL24         |
| ALLEGRO - SPRING GREEN   | KAL69         |
| ALLEGRO - TITANIUM WHITE | <b>KAL102</b> |
| CLEAR DIE CUT            | DFLDCP25      |
| DIE CUT                  | DFLDC57       |
| CLEAR PRINTS             | <b>SBA420</b> |