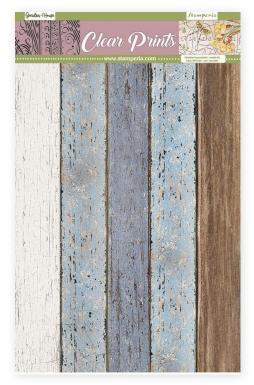

### Blossom Flourish Album

**TOC** 

| SCRAPBOOKING PAD         | SBBS54        |
|--------------------------|---------------|
| WOODEN SHAPE             | KLSP119       |
| MOULD                    | K3PTA5613     |
| ALLEGRO - SPRING GREEN   | KAL69         |
| ALLEGRO - LEAF GREEN     | KAL46         |
| ALLEGRO - DARK GREEN     | KAL29         |
| ALLEGRO - TITANIUM WHITE | <b>KAL102</b> |
| CLEAR DIE CUT            | DFLDCP25      |
| DIE CUT                  | DFLDC57       |
| CLEAR PRINTS             | <b>SBA420</b> |

#### Romantic Greenhouse

| SCRAPBOOKING PAD         | SBBL102       |
|--------------------------|---------------|
| WOODEN SHAPE             | KLSP119       |
| 3D PAPER KIT             | SBPOP10       |
| STENCIL                  | KSG496        |
| ALLEGRO - LIGHT BLUE     | KAL24         |
| ALLEGRO - SPRING GREEN   | KAL69         |
| ALLEGRO - TITANIUM WHITE | <b>KAL102</b> |
| CLEAR DIE CUT            | DFLDCP25      |
| DIE CUT                  | DFLDC57       |
| CLEAR PRINTS             | <b>SBA420</b> |