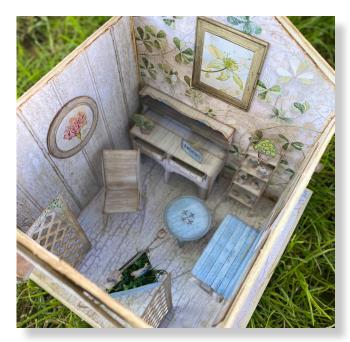

## Miniature Garden House

#### Romantic Greenhouse

| SCRAPBOOKING PAD         | SBBL102       |
|--------------------------|---------------|
| WOODEN SHAPE             | KLSP119       |
| 3D PAPER KIT             | SBPOP10       |
| STENCIL                  | KSG496        |
| ALLEGRO - LIGHT BLUE     | KAL24         |
| ALLEGRO - SPRING GREEN   | KAL69         |
| ALLEGRO - TITANIUM WHITE | <b>KAL102</b> |
| CLEAR DIE CUT            | DFLDCP25      |
| DIE CUT                  | DFLDC57       |
| CLEAR PRINTS             | <b>SBA420</b> |