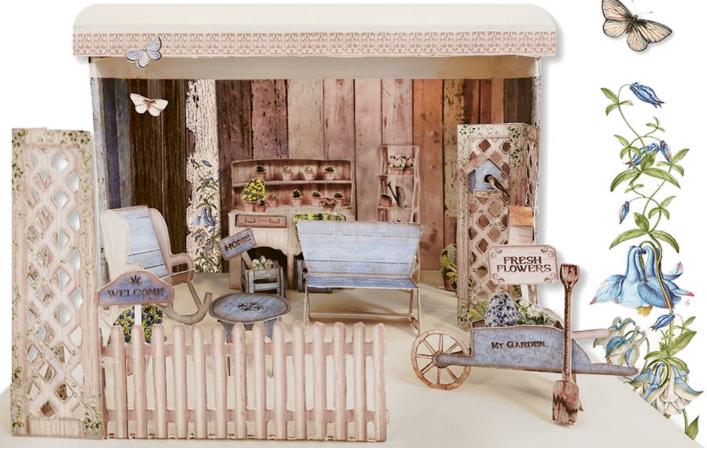

## 3D Kit Paper NEW

## Miniature Garden House

#### Romantic Greenhouse

| SCRAPBOOKING PAD         | SBBL102       |
|--------------------------|---------------|
| WOODEN SHAPE             | KLSP119       |
| 3D PAPER KIT             | SBPOP10       |
| STENCIL                  | KSG496        |
| ALLEGRO - LIGHT BLUE     | KAL24         |
| ALLEGRO - SPRING GREEN   | KAL69         |
| ALLEGRO - TITANIUM WHITE | <b>KAL102</b> |
| CLEAR DIE CUT            | DFLDCP25      |
| DIE CUT                  | DFLDC57       |
| CLEAR PRINTS             | <b>SBA420</b> |