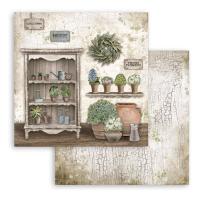

#### SBBXS15

Block 10 Sheets Double face cm 15.24x15.24 (6"x6")

#### SBBS54

Block 10 Sheets Double face cm 20.3x20.3 (8"x8")

LARGE

#### SBBL102

Block 10 Sheets Double face cm 30.5x30.5 (12"x12")

**SBB859** 

SBB861

SBB860

**SBA420** 

3 Sheets printed on acetate full color 3 sheets printed on acetate one color.