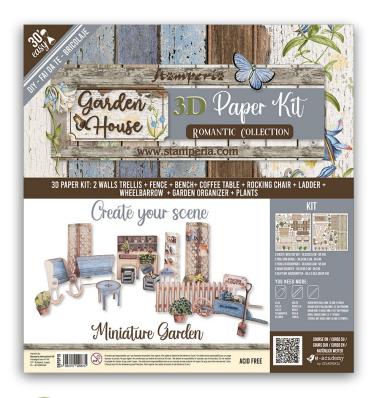

## 3D Kit Paper NEW

## Miniature Garden House

#### Romantic Greenhouse

| SCRAPBOOKING PAD         | SBBL102       |
|--------------------------|---------------|
| WOODEN SHAPE             | KLSP119       |
| 3D PAPER KIT             | SBPOP10       |
| STENCIL                  | KSG496        |
| ALLEGRO - LIGHT BLUE     | KAL24         |
| ALLEGRO - SPRING GREEN   | KAL69         |
| ALLEGRO - TITANIUM WHITE | <b>KAL102</b> |
| CLEAR DIE CUT            | DFLDCP25      |
| DIE CUT                  | DFLDC57       |
| CLEAR PRINTS             | <b>SBA420</b> |