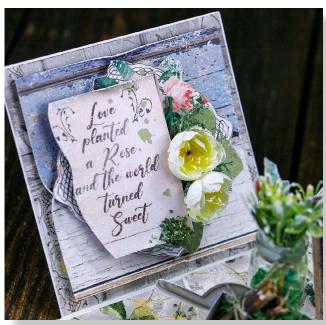

# Projects by Paco Núñez

#### Romantic Greenhouse

| SCRAPBOOKING PAD         | SBBL102       |
|--------------------------|---------------|
| WOODEN SHAPE             | KLSP119       |
| 3D PAPER KIT             | SBPOP10       |
| STENCIL                  | KSG496        |
| ALLEGRO - LIGHT BLUE     | KAL24         |
| ALLEGRO - SPRING GREEN   | KAL69         |
| ALLEGRO - TITANIUM WHITE | <b>KAL102</b> |
| CLEAR DIE CUT            | DFLDCP25      |
| DIE CUT                  | DFLDC57       |
| CLEAR PRINTS             | <b>SBA420</b> |