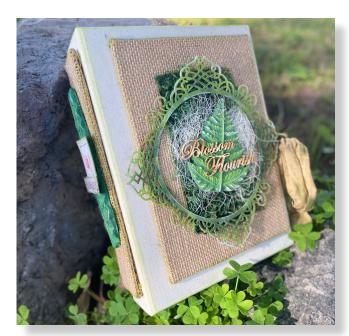

### Blossom Flourish Album

**TOC** 

| SCRAPBOOKING PAD         | SBBS54        |
|--------------------------|---------------|
| WOODEN SHAPE             | KLSP119       |
| MOULD                    | K3PTA5613     |
| ALLEGRO - SPRING GREEN   | KAL69         |
| ALLEGRO - LEAF GREEN     | KAL46         |
| ALLEGRO - DARK GREEN     | KAL29         |
| ALLEGRO - TITANIUM WHITE | <b>KAL102</b> |
| CLEAR DIE CUT            | DFLDCP25      |
| DIE CUT                  | DFLDC57       |
| CLEAR PRINTS             | <b>SBA420</b> |