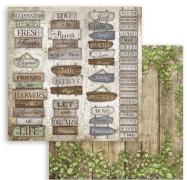

#### SBBXS15

Block 10 Sheets Double face cm 15.24x15.24 (6"x6")

#### SBBS54

Block 10 Sheets Double face cm 20.3x20.3 (8"x8")

LARGE

#### SBBL102

Block 10 Sheets Double face cm 30.5x30.5 (12"x12")

**SBB859** 

SBB861

SBB860

**SBA420** 

3 Sheets printed on acetate full color 3 sheets printed on acetate one color.