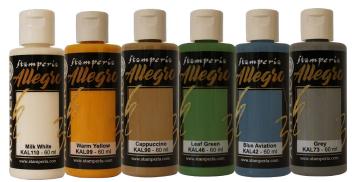

## Garden House

KAI KIT18

Allegro Acrylics are highly covering , matt and very soft. Ideal for all surfaces.

KAL110

KAL09 WARM YELLOW KAL90 CAPPUCCINO KAL46

KAL42 BLUE AVIATION KAL73