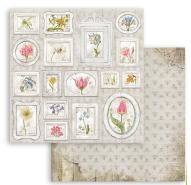

#### SBBL102

Block 10 Sheets Double face cm 30.5x30.5 (12"x12")

**SBB859** 

SBB861

SBB860

**SBA420** 

3 Sheets printed on acetate full color 3 sheets printed on acetate one color.