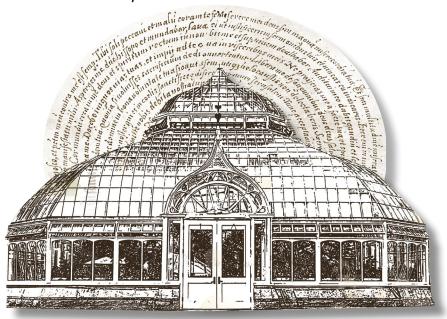

#### Romantic Greenhouse

| SCRAPBOOKING PAD         | SBBL102       |
|--------------------------|---------------|
| WOODEN SHAPE             | KLSP119       |
| 3D PAPER KIT             | SBPOP10       |
| STENCIL                  | KSG496        |
| ALLEGRO - LIGHT BLUE     | KAL24         |
| ALLEGRO - SPRING GREEN   | KAL69         |
| ALLEGRO - TITANIUM WHITE | <b>KAL102</b> |
| CLEAR DIE CUT            | DFLDCP25      |
| DIE CUT                  | DFLDC57       |
| CLEAR PRINTS             | <b>SBA420</b> |