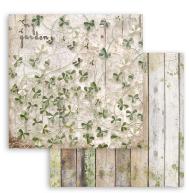

#### SBBXS15

Block 10 Sheets Double face cm 15.24x15.24 (6"x6")

#### SBBS54

Block 10 Sheets Double face cm 20.3x20.3 (8"x8")

LARGE

#### SBBL102

Block 10 Sheets Double face cm 30.5x30.5 (12"x12")

**SBB859** 

SBB861

SBB860

**SBA420** 

3 Sheets printed on acetate full color 3 sheets printed on acetate one color.