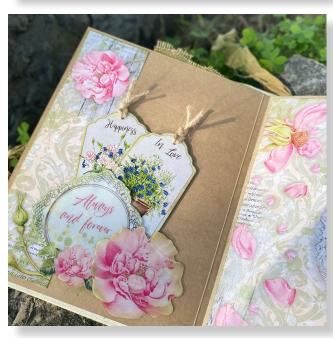

### Blossom Flourish Album

**TOC** 

| SCRAPBOOKING PAD         | SBBS54        |
|--------------------------|---------------|
| WOODEN SHAPE             | KLSP119       |
| MOULD                    | K3PTA5613     |
| ALLEGRO - SPRING GREEN   | KAL69         |
| ALLEGRO - LEAF GREEN     | KAL46         |
| ALLEGRO - DARK GREEN     | KAL29         |
| ALLEGRO - TITANIUM WHITE | <b>KAL102</b> |
| CLEAR DIE CUT            | DFLDCP25      |
| DIE CUT                  | DFLDC57       |
| CLEAR PRINTS             | <b>SBA420</b> |