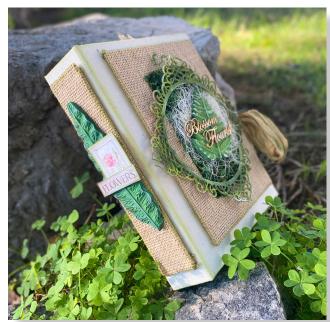

### Blossom Flourish Album

**TOC** 

| SCRAPBOOKING PAD         | SBBS54        |
|--------------------------|---------------|
| WOODEN SHAPE             | KLSP119       |
| MOULD                    | K3PTA5613     |
| ALLEGRO - SPRING GREEN   | KAL69         |
| ALLEGRO - LEAF GREEN     | KAL46         |
| ALLEGRO - DARK GREEN     | KAL29         |
| ALLEGRO - TITANIUM WHITE | <b>KAL102</b> |
| CLEAR DIE CUT            | DFLDCP25      |
| DIE CUT                  | DFLDC57       |
| CLEAR PRINTS             | <b>SBA420</b> |