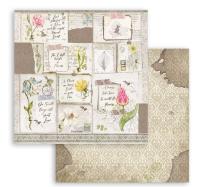

#### SBBXS15

Block 10 Sheets Double face cm 15.24x15.24 (6"x6")

#### SBBS54

Block 10 Sheets Double face cm 20.3x20.3 (8"x8")

LARGE

#### SBBL102

Block 10 Sheets Double face cm 30.5x30.5 (12"x12")

**SBB859** 

SBB861

SBB860

**SBA420** 

3 Sheets printed on acetate full color 3 sheets printed on acetate one color.