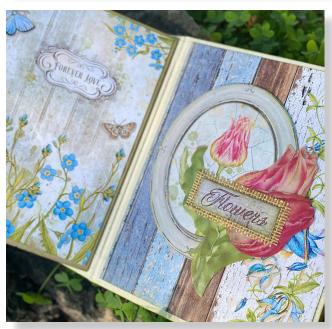

### Blossom Flourish Album

**TOC** 

| SCRAPBOOKING PAD         | SBBS54        |
|--------------------------|---------------|
| WOODEN SHAPE             | KLSP119       |
| MOULD                    | K3PTA5613     |
| ALLEGRO - SPRING GREEN   | KAL69         |
| ALLEGRO - LEAF GREEN     | KAL46         |
| ALLEGRO - DARK GREEN     | KAL29         |
| ALLEGRO - TITANIUM WHITE | <b>KAL102</b> |
| CLEAR DIE CUT            | DFLDCP25      |
| DIE CUT                  | DFLDC57       |
| CLEAR PRINTS             | <b>SBA420</b> |