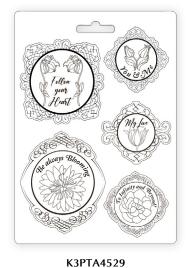

#### **MOULDS A4**

Manufacture of States (States States States

K3PTA5614

K3PTA5613

Die Cuts Printed on cardboard

Clear Die Cuts Printed on acetate

full color

Chipboard