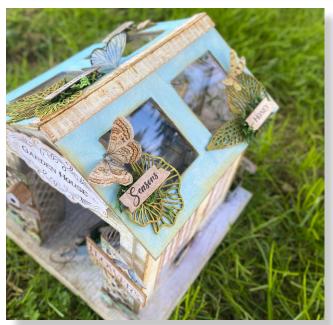

## Miniature Garden House

#### Romantic Greenhouse

| SCRAPBOOKING PAD         | SBBL102       |
|--------------------------|---------------|
| WOODEN SHAPE             | KLSP119       |
| 3D PAPER KIT             | SBPOP10       |
| STENCIL                  | KSG496        |
| ALLEGRO - LIGHT BLUE     | KAL24         |
| ALLEGRO - SPRING GREEN   | KAL69         |
| ALLEGRO - TITANIUM WHITE | <b>KAL102</b> |
| CLEAR DIE CUT            | DFLDCP25      |
| DIE CUT                  | DFLDC57       |
| CLEAR PRINTS             | <b>SBA420</b> |