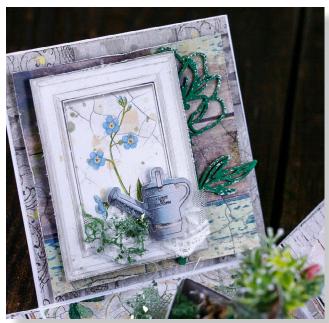

#### Romantic Greenhouse

| SCRAPBOOKING PAD         | SBBL102       |
|--------------------------|---------------|
| WOODEN SHAPE             | KLSP119       |
| 3D PAPER KIT             | SBPOP10       |
| STENCIL                  | KSG496        |
| ALLEGRO - LIGHT BLUE     | KAL24         |
| ALLEGRO - SPRING GREEN   | KAL69         |
| ALLEGRO - TITANIUM WHITE | <b>KAL102</b> |
| CLEAR DIE CUT            | DFLDCP25      |
| DIE CUT                  | DFLDC57       |
| CLEAR PRINTS             | <b>SBA420</b> |