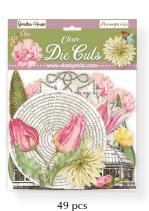

Miniature Garden House.

### Scrapbooking pad

**EXTRA SMALL** 

#### SBBXS15

Block 10 Sheets Double face cm 15.24x15.24 (6"x6")





#### SBBS54

Block 10 Sheets Double face cm 20.3x20.3 (8"x8")



LARGE

#### SBBL102

Block 10 Sheets Double face cm 30.5x30.5 (12"x12")



**SBB859** 









SBB861

SBB860













**SBA420** 





3 Sheets printed on acetate full color 3 sheets printed on acetate one color.















#### **RICE PAPERS A4**







DFSA4666 DFSA4667 DFSA4668



**DFSA4669** 



DFSA4670

cm 14x14



Decarative (Chij









SCB120 SCB121 SCB122

SCB123

#### **MOULDS A4**





Manufacture of States (States States States



K3PTA5614

K3PTA5613

Die Cuts Printed on cardboard

Clear Die Cuts Printed on acetate

full color

Chipboard

cm 15x30



34 pcs DFLDC57



DFLDCP25



DFLCB54

#### STENCIL cm 21X29.7

#### **WOODEN SHAPE A5**



Nature is music for those who listen

KSG495



KSG496



KLSP119

KSG494

## 3D Kit Paper NEW



## Miniature Garden House











## Garden House



KAI KIT18

Allegro Acrylics are highly covering , matt and very soft. Ideal for all surfaces.







KAL110

KAL09 WARM YELLOW KAL90 CAPPUCCINO KAL46

KAL42 BLUE AVIATION KAL73

## Selection

#### Vintage Antiquing paste

The vintage antiquing paste can be used on any surface. Only after sealing the finished work with a layer of Mix Media Glue you can layer of the Vintage Antiquing Paste and then swipe it off with wet tissue. Let it dry.



KAOLBR VINTAGE ANTIQUING PASTE TUBE BROWN

### Wooden Effect Spatula



#### Glamour Gel



K3P59B SPARKLING WHITE

#### Heav