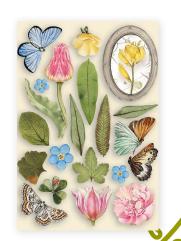

#### SBBL102

Block 10 Sheets Double face cm 30.5x30.5 (12"x12")

**SBB859** 

SBB861

SBB860

**SBA420** 

3 Sheets printed on acetate full color 3 sheets printed on acetate one color.