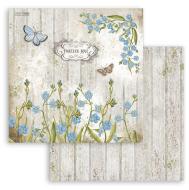

#### SBBXS15

Block 10 Sheets Double face cm 15.24x15.24 (6"x6")

#### SBBS54

Block 10 Sheets Double face cm 20.3x20.3 (8"x8")

LARGE

#### SBBL102

Block 10 Sheets Double face cm 30.5x30.5 (12"x12")

**SBB859** 

SBB861

SBB860

**SBA420** 

3 Sheets printed on acetate full color 3 sheets printed on acetate one color.