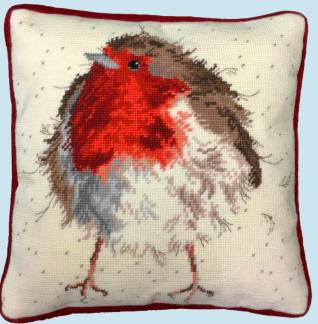

## Autumn Collection 2018 🖢 Wrendale by Hannah Dale

Four new tapestry kits based on Hannah Dale's popular animal designs on 10hpi full colour printed canvas

Jolly Robin ref THD5 36 x 36cm

**Highland Heathers** ref THD9 36 x 36cm