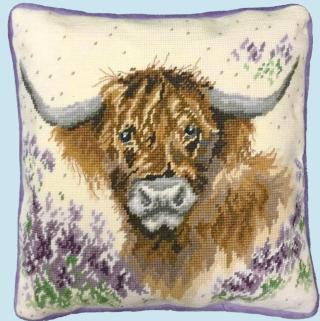

## Autumn Collection 2018 🖢 Wrendale by Hannah Dale

Four new tapestry kits based on Hannah Dale's popular animal designs on 10hpi full colour printed canvas

Jolly Robin ref THD5 36 x 36cm

**Highland Heathers** ref THD9 36 x 36cm