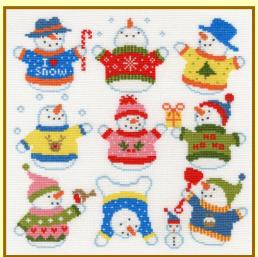

Xmas Fox ref XMAS8 10 x 10cm

**F8** 

Xmas Bear ref XMAS9 10 x 10cm

Slightly Dotty Snowmen ref XEJ5 26 x 26cm ×x x x x x x x x x x x x x x x

Slightly Dotty Xmas Puds ref XEJ6 26 x 26cm × × × × × × × × × × × × × ×