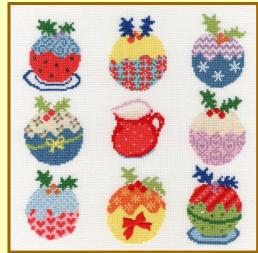

Xmas Fox ref XMAS8 10 x 10cm

**F8** 

Xmas Bear ref XMAS9 10 x 10cm

Slightly Dotty Snowmen ref XEJ5 26 x 26cm ×x x x x x x x x x x x x x x x

Slightly Dotty Xmas Puds ref XEJ6 26 x 26cm × × × × × × × × × × × × × ×