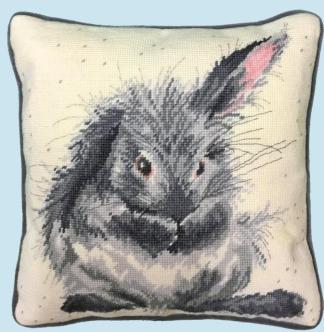

## Autumn Collection 2018 🖢 Wrendale by Hannah Dale

Four new tapestry kits based on Hannah Dale's popular animal designs on 10hpi full colour printed canvas

Jolly Robin ref THD5 36 x 36cm

**Highland Heathers** ref THD9 36 x 36cm