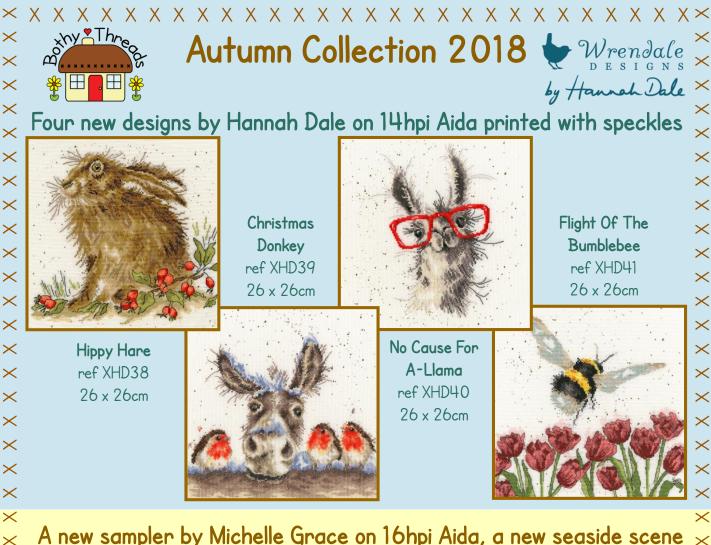

A new sampler by Michelle Grace on 16hpi Aida, a new seaside scene on colour printed 14hpi Aida by Paul Liggins and a new 'Love Country' design by Sarah Reilly on 14hpi vintage brown Aida

 $\times$ 

 $\times$ 