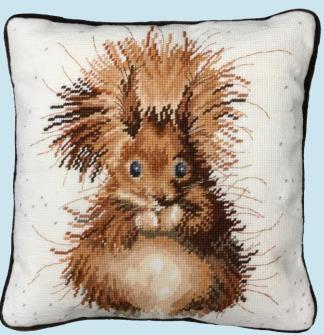

## Autumn Collection 2018 🖢 Wrendale by Hannah Dale

Four new tapestry kits based on Hannah Dale's popular animal designs on 10hpi full colour printed canvas

Jolly Robin ref THD5 36 x 36cm

**Highland Heathers** ref THD9 36 x 36cm