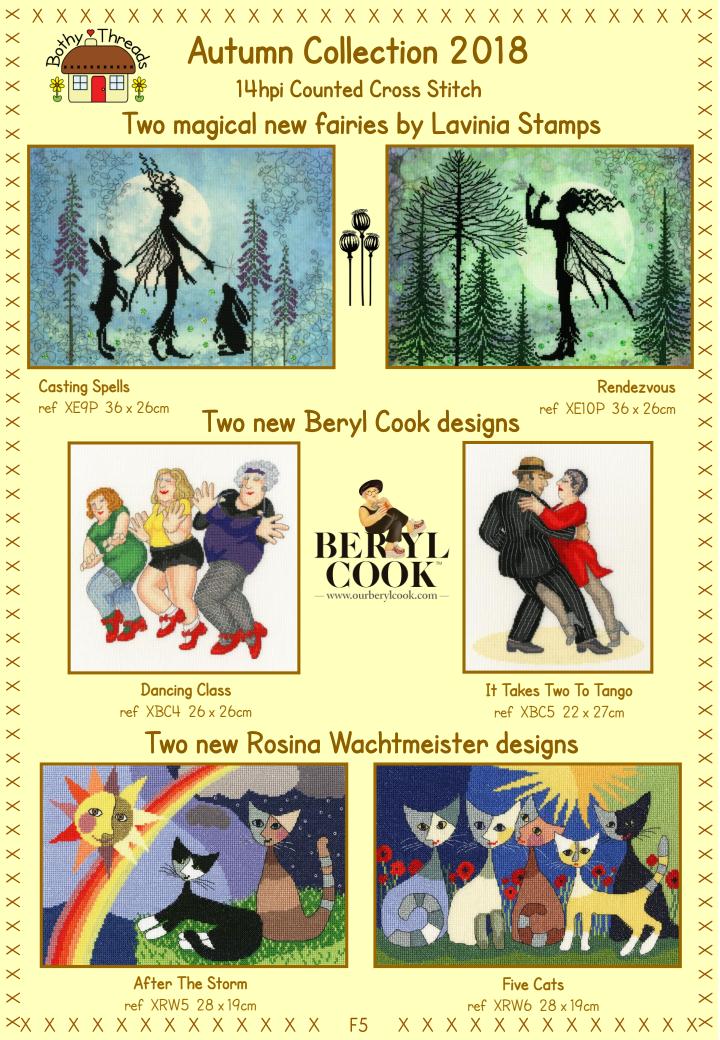

A new sampler by Michelle Grace on 16hpi Aida, a new seaside scene on colour printed 14hpi Aida by Paul Liggins and a new 'Love Country' design by Sarah Reilly on 14hpi vintage brown Aida

 $\times$ 

 $\times$ 