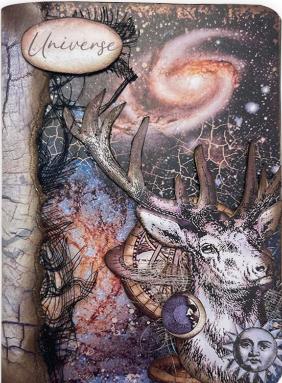

## Talking to the moon

We are written in the stars

| SCRAPBOOKING PAD       | SBBL118 |
|------------------------|---------|
| STENCIL                | KSTD114 |
| STENCIL                | KSTD115 |
| CRACKLÉ PASTE SILVER   | K3P56   |
| STARDUST SILVER MOON   | KAPRBOH |
| STARDUST COSMOS MAGIC  | KAPRB07 |
| STARDUST BLUE NEPTUNE  | KAPRB06 |
| BLACK & MATT SUPERBASE | КЗР68В  |