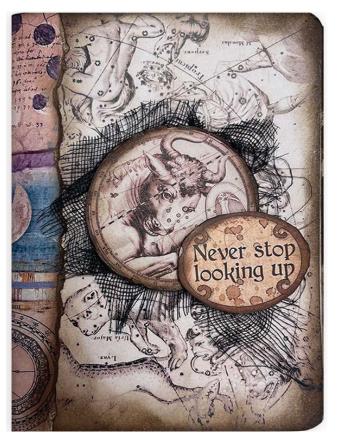

## Projects by Cristina Radovan Notebook Taurus

| CRAKLÉ PASTE SILVER | K3P56   |
|---------------------|---------|
| VOLUME PASTE        | K3P67   |
| AQUACOLOR-LEATHER   | KAQOOH  |
| STENCIL             | KSTD114 |
| COLLECTABLES        | SBBV19  |
|                     |         |