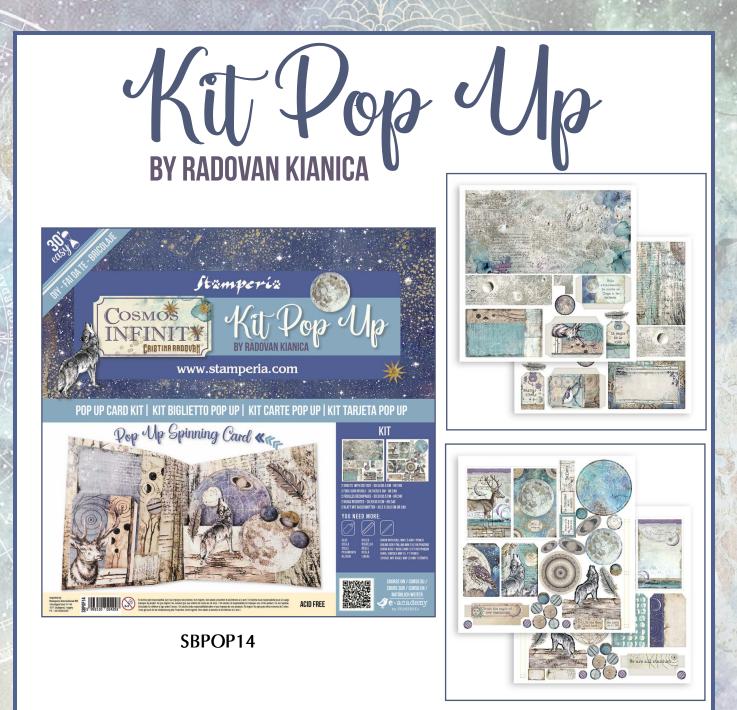

tures as a finish. Mixing a little quantity to the stardust enable the pigments to be self finished. To obtain a very shining effect use more wax, to obtain a more Matt effect use less wax.



#### Yupo Papers Pack 5 sheets A4 - Yupo paper

YUPO is a smooth, recyclable, waterproof, synthetic paper. It is the perfect base for the use of alcohol-based inks. It can be decorated with spray paints and any mixed media as well. Ideal for card making and art Journaling. Yupo synthetic papers are extruded from polypropylene grains.



N

230 grs





Projects by Cristina Radovan

Jewel Alcohol ink

ML 18

Alcohol ink is fun to play with and it is a super colour for all non porous surfaces. The colours are all beautifully blending together and the diluent helps to create shades and deep effects.









*Assorted 8 cards 5 Tags Double face 250 gr - Acid free* 

#### SBCARD12





## CALENDAR 2023

#### AVAILABLE AT THE END OF AUGUST

CALENDAR 12 MONTHS 12 PAGES PRINTED ON SCRAPBOOING PAPER 190 GRS CM 29.7x22



ECL2303



| June   | MON | TUE | WED | THU | FRI | SAT | SUN |
|--------|-----|-----|-----|-----|-----|-----|-----|
|        |     |     |     | 1   | 2   | 3   | 4   |
|        | 5   | 6   | 7   | 8   | 9   | 10  | 11  |
|        | 12  | 13  | 14  | 15  | 16  | 17  | 18  |
| When a | 19  | 20  | 21  | 22  | 23  | 24  | 25  |
| ALL A  | 26  | 27  | 28  | 29  | 30  |     |     |



| MON | TUE                | WED                           | THU                                   | FRI                                                     | SAT