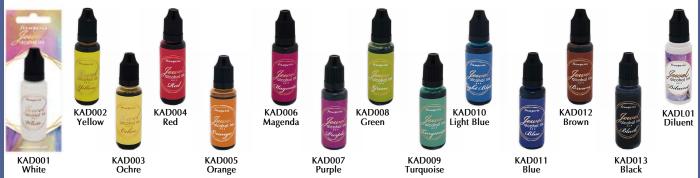

N

230 grs

Projects by Cristina Radovan

Jewel Alcohol ink

ML 18

Alcohol ink is fun to play with and it is a super colour for all non porous surfaces. The colours are all beautifully blending together and the diluent helps to create shades and deep effects.