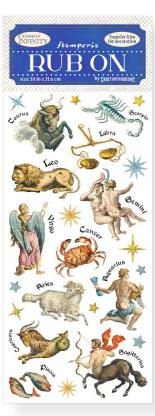

#### RUB ON TRANSFER FILM FOR DECORATION

cm 10.16x21.6

DFLRB08

With Rub on you can transfer images on any kind of smooth surface, as if they were printed on it. Very suitable for Journaling and for decoration. Best on light colour surfaces.

DFLRB07

cm 12x16.5

ADHESIVE PAPER CUT OUTS

Adhesive paper cut outs, suitable for Journaling, Card making and scrapbooking.

DFLCT06 42 pcs