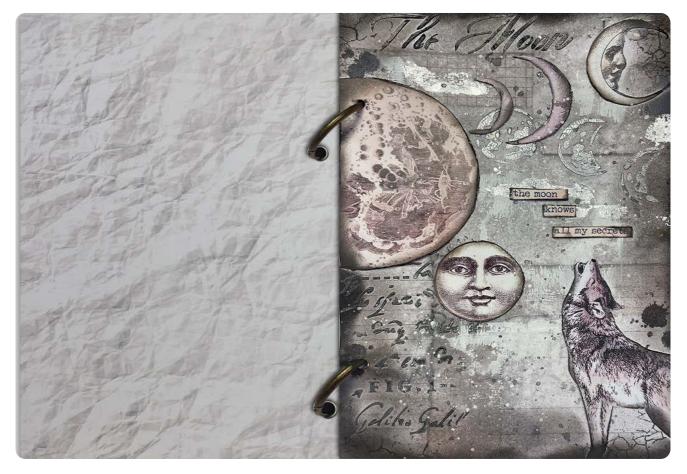

## Talking to the moon

We are written in the stars

| SCRAPBOOKING PAD       | SBBL118 |
|------------------------|---------|
| STENCIL                | KSTD114 |
| STENCIL                | KSTD115 |
| CRACKLÉ PASTE SILVER   | K3P56   |
| STARDUST SILVER MOON   | KAPRBOH |
| STARDUST COSMOS MAGIC  | KAPRB07 |
| STARDUST BLUE NEPTUNE  | KAPRB06 |
| BLACK & MATT SUPERBASE | КЗР68В  |

### Projects by Cristina Radovan Notebook Moon

| CRAKLĖ PASTE SILVER | K3P56   |
|---------------------|---------|
| VOLUME PASTE        | K3P67   |
| AQUACOLOR-LEATHER   | КАQООЧ  |
| STENCIL             | KSTD114 |
| COLLECTABLES        | SBBV19  |
|                     |         |