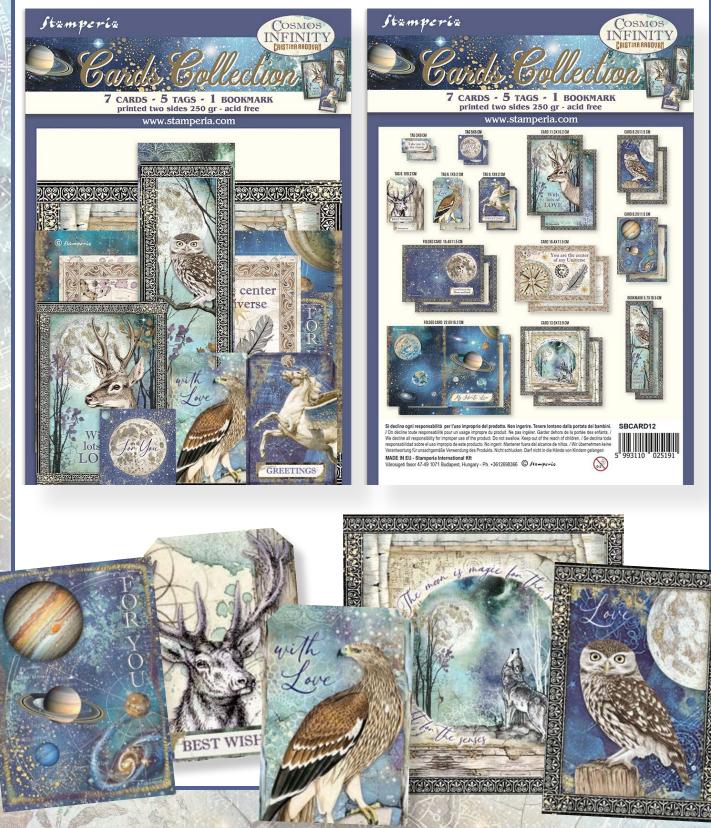

to be self finished. To obtain a very shining effect use more wax, to obtain a more Matt effect use less wax.



#### Yupo Papers Pack 5 sheets A4 - Yupo paper

YUPO is a smooth, recyclable, waterproof, synthetic paper. It is the perfect base for the use of alcohol-based inks. It can be decorated with spray paints and any mixed media as well. Ideal for card making and art Journaling. Yupo synthetic papers are extruded from polypropylene grains.



N

230 grs





Projects by Cristina Radovan

Jewel Alcohol ink

ML 18

Alcohol ink is fun to play with and it is a super colour for all non porous surfaces. The colours are all beautifully blending together and the diluent helps to create shades and deep effects.









*Assorted 8 cards 5 Tags Double face 250 gr - Acid free* 

#### SBCARD12





## CALENDAR 2023

#### AVAILABLE AT THE END OF AUGUST

CALENDAR 12 MONTHS 12 PAGES PRINTED ON SCRAPBOOING PAPER 190 GRS CM 29.7x22



ECL2303



| June   | MON | TUE | WED | THU | FRI | SAT | SUN |
|--------|-----|-----|-----|-----|-----|-----|-----|
|        |     |     |     | 1   | 2   | 3   | 4   |
|        | 5   | 6   | 7   | 8   | 9   | 10  | 11  |
|        | 12  | 13  | 14  | 15  | 16  | 17  | 18  |
| When a | 19  | 20  | 21  | 22  | 23  | 24  | 25  |
| ALL A  | 26  | 27  | 28  | 29  | 30  |     |     |



| MON | TUE                | WED                           | THU                                   | FRI                                                     | SAT