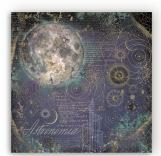

## Talking to the moon

We are written in the stars

| SCRAPBOOKING PAD       | SBBL118 |
|------------------------|---------|
| STENCIL                | KSTD114 |
| STENCIL                | KSTD115 |
| CRACKLÉ PASTE SILVER   | K3P56   |
| STARDUST SILVER MOON   | KAPRBOH |
| STARDUST COSMOS MAGIC  | KAPRB07 |
| STARDUST BLUE NEPTUNE  | KAPRB06 |
| BLACK & MATT SUPERBASE | КЗР68В  |