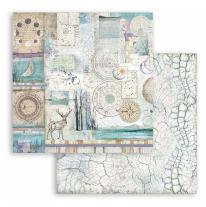

### BACKGROUNDS Selection

Stamperia backgrounds are known for their unique style. Here is a pad of backgrounds that can be combined with the Collectables subjects to create original compositions.

| LAKGE           |
|-----------------|
| SBBL123         |
| Block 10 Sheets |

Double face

cm 30.5x30.5 (12″x12″)

SMALL

SBBS71 Block 10 Sheets Double face cm 20.3x20.3 (8"x8")