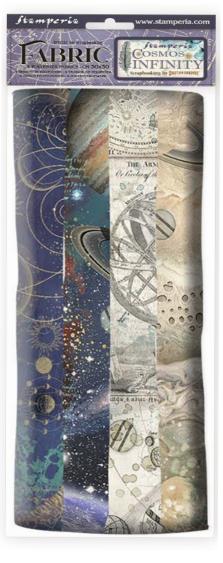

# FABRIC

DC31 ml 80

The Fabric can be sewn by hand or by machine, can be glued on cardboard with Craft Glue and washed by hand in cold water.

SBPLT05

30X30 CM 4 POLYESTER FABRICS Project by Cristina Radovan