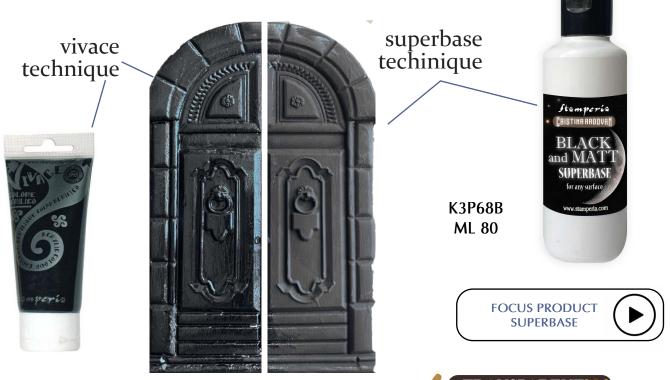

# STARDUST NEW METALLIC PIGMENT

Stardust can be applied on any black surface. The iridescent pigment... looks white but once applied on the black surface changes on the tones of blue .

STENCIL WITH GLOSSY GEL

IDEAL TO APPLY ON ANY SURFACES

**GLOSSY GEL WITH SUPERBASE** 

#### BLACK and MATT **SUPERBASE** ACID FREE

Black and matt superbase for any surfaces. Water based. Use it with Stardust Metallic Pigments

KAPRB03

KAPRB02

Beeswax is a natural product traditionally used by artisans to protect precious furnitures as a finish. Mixing a little quantity to the stardust enable the pigments to be self finished. To obtain a very shining effect use more wax, to obtain a more Matt effect use less wax.