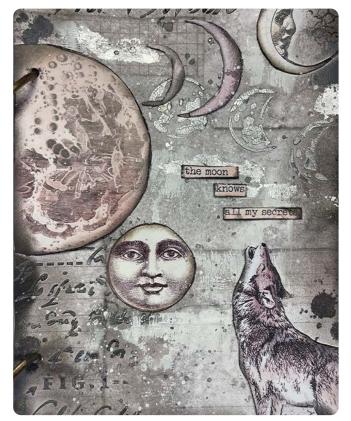

## Talking to the moon

We are written in the stars

| SCRAPBOOKING PAD       | SBBL118 |
|------------------------|---------|
| STENCIL                | KSTD114 |
| STENCIL                | KSTD115 |
| CRACKLÉ PASTE SILVER   | K3P56   |
| STARDUST SILVER MOON   | KAPRBOH |
| STARDUST COSMOS MAGIC  | KAPRB07 |
| STARDUST BLUE NEPTUNE  | KAPRB06 |
| BLACK & MATT SUPERBASE | КЗР68В  |

### Projects by Cristina Radovan Notebook Moon

| CRAKLĖ PASTE SILVER | K3P56   |
|---------------------|---------|
| VOLUME PASTE        | K3P67   |
| AQUACOLOR-LEATHER   | КАQООЧ  |
| STENCIL             | KSTD114 |
| COLLECTABLES        | SBBV19  |
|                     |         |