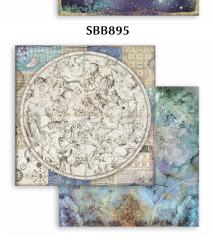

#### SCRAPBOOKING PADS

### BACKGROUNDS Selection

Stamperia backgrounds are known for their unique style. Here is a pad of backgrounds that can be combined with the Collectables subjects to create original compositions.

| LAKGE           |
|-----------------|
| SBBL123         |
| Block 10 Sheets |

Double face

cm 30.5x30.5 (12″x12″)

SMALL

SBBS71 Block 10 Sheets Double face cm 20.3x20.3 (8"x8")