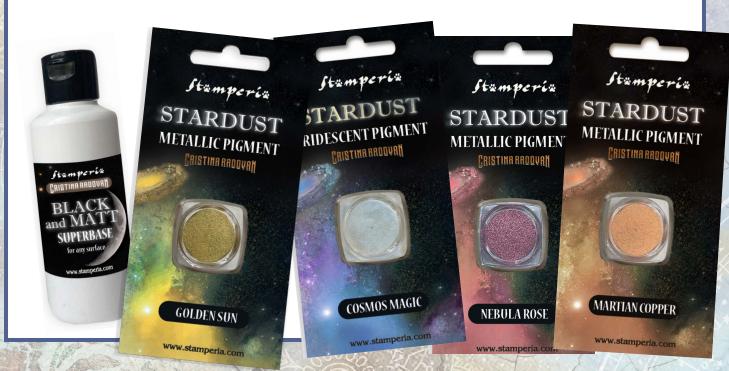

# STARDUST NEW METALLIC PIGMENT

Stardust can be applied on any black surface. The iridescent pigment... looks white but once applied on the black surface changes on the tones of blue .

STENCIL WITH GLOSSY GEL

#### BLACK and MATT **SUPERBASE** ACID FREE

Black and matt superbase for any surfaces. Water based. Use it with Stardust Metallic Pigments

KAPRB03

KAPRB02

Beeswax is a natural product traditionally used by artisans to protect precious furnitures as a finish. Mixing a little quantity to the stardust enable the pigments to be self finished. To obtain a very shining effect use more wax, to obtain a more Matt effect use less wax.