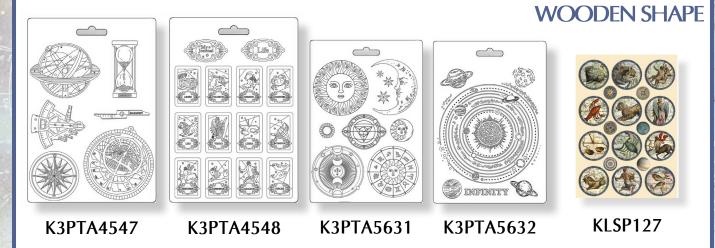

5 Sheets Double face cm 30.5x30.5 (12"x12")

LOOSE

















SBB894





#### SCRAPBOOKING PADS

### BACKGROUNDS Selection

Stamperia backgrounds are known for their unique style. Here is a pad of backgrounds that can be combined with the Collectables subjects to create original compositions.

| LAKGE           |
|-----------------|
| SBBL123         |
| Block 10 Sheets |

Double face

cm 30.5x30.5 (12″x12″)

SMALL

SBBS71 Block 10 Sheets Double face cm 20.3x20.3 (8"x8")

























#### COLLECTABLES

A great collection of subjects to cut out and enrich your projects.

**SBBV19** 12 pages Double side printed cm 15x30,5 (6"x12")























#### **RICE PAPERS A4**



DFSA4721



DFSA4722



DFSA4723



DFSA4724



DFSA4731



DFSA4732

#### **MOULDS A4-A5**



#### **STENCILS** cm 20x25 The Moon LUNA .... KSTD115 KSTD117 KSTD114 **KSTD116** Chipboard **STAMPS** cm 15x30 High definition cm 18x18 Stamps . Stamps Stamps Stamps Universe Equilibrio Ve are written Peace of mind **WTKCC217 WTKCC218** WTKCC220 **WTKCC219** DFLCB64 Decorative Chips cm 14x14 Clear Die Cuts ie Euts 26hin Printed on cardboard



**SCB146** 



**SCB147** 

**SCB148** 



DFLDC67 33 pcs







DFLDCP29 32 pcs

#### RUB ON TRANSFER FILM FOR DECORATION



cm 10.16x21.6





DFLRB08

With Rub on you can transfer images on any kind of smooth surface, as if they were printed on it. Very suitable for Journaling and for decoration. Best on light colour surfaces.

DFLRB07

cm 12x16.5





ADHESIVE PAPER CUT OUTS

Adhesive paper cut outs, suitable for Journaling, Card making and sc