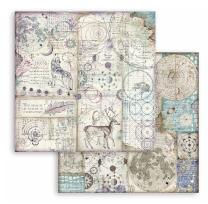

#### **SCRAPBOOKING PADS**

#### EXTRA SMALL

SBBXS22 Block 10 Sheets Double face cm 15.24x15.24 (6"x6") SMALL

SBBS67 Block 10 Sheets Double face cm 20.3x20.3 (8"x8")

SBBL118 Block 10 Sheets Double face cm 30.5x30.5 (12"x12")

> BACK Covers

LARGE

**SBB** 5 Sheets Double face cm 30.5x30.5 (12"x12")

LOOSE

SBB894