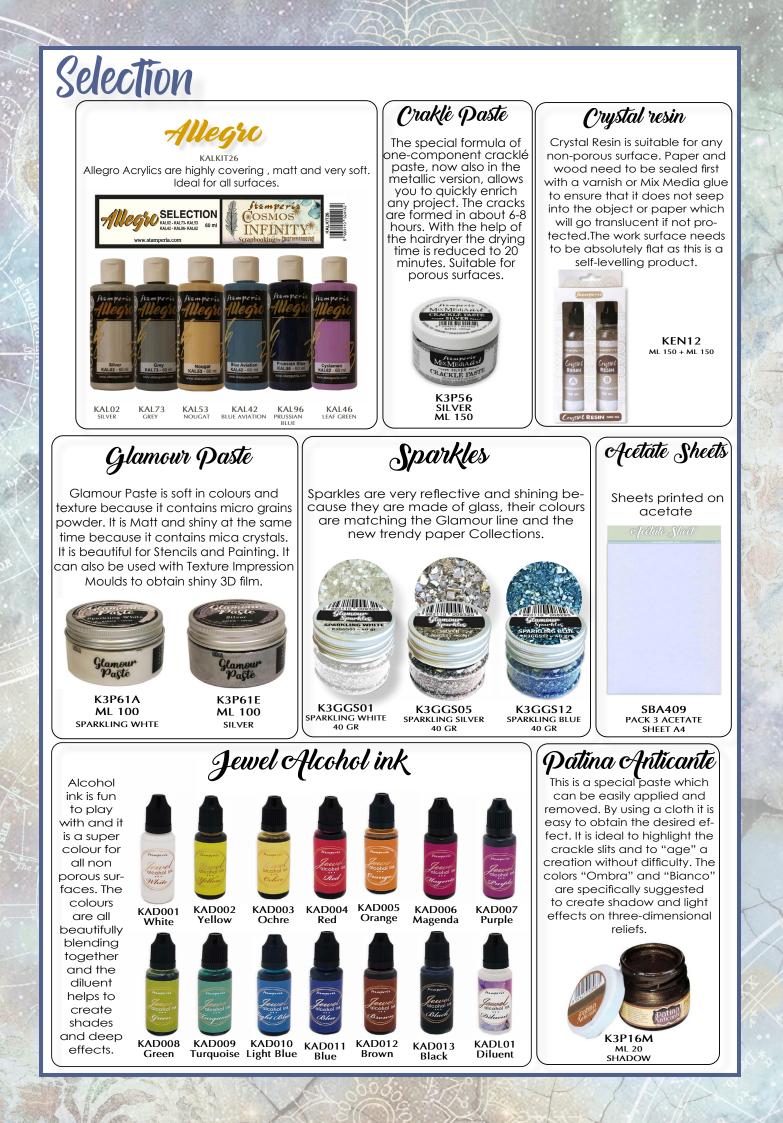

### BACKGROUNDS Selection

Stamperia backgrounds are known for their unique style. Here is a pad of backgrounds that can be combined with the Collectables subjects to create original compositions.

| LAKGE           |
|-----------------|
| SBBL123         |
| Block 10 Sheets |

# STARDUST NEW METALLIC PIGMENT

Stardust can be applied on any black surface. The iridescent pigment... looks white but once applied on the black surface changes on the tones of blue .

STENCIL WITH GLOSSY GEL

#### BLACK and MATT **SUPERBASE** ACID FREE

Black and matt superbase for any surfaces. Water based. Use it with Stardust Metallic Pigments

KAPRB03

KAPRB02

Beeswax is a natural product traditionally used by artisans to protect precious furnitures as a finish. Mixing a little quantity to the stardust enable the pigments to be self finished. To obtain a very shining effect use more wax, to obtain a more Matt effect use less wax.

#### Yupo Papers Pack 5 sheets A4 - Yupo paper

YUPO is a smooth, recyclable, waterproof, synthetic paper. It is the perfect base for the use of alcohol-based inks. It can be decorated with spray paints and any mixed media as well. Ideal for card making and art Journaling. Yupo synthetic papers are extruded from polypropylene grains.

N

230 grs

Projects by Cristina Radovan

Jewel Alcohol ink

ML 18

Alcohol ink is fun to play with and it is a super colour for all non porous surfaces. The colours are all beautifully blending together and the diluent helps to create shades and deep effects.

#### Dye Ink Pad

Acid Free, dry instantly, alcohol marker friendly. Great for stamping and perfect for ink blending. Use the ink over stencils or blend it out to obtain an aging and antiquing effect. Activates with water and works for lift color techniques. Six must have colours are the basics to Create Happiness.