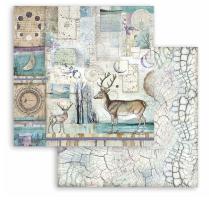

#### **SCRAPBOOKING PADS**

#### EXTRA SMALL

SBBXS22 Block 10 Sheets Double face cm 15.24x15.24 (6"x6") SMALL

SBBS67 Block 10 Sheets Double face cm 20.3x20.3 (8"x8")

SBBL118 Block 10 Sheets Double face cm 30.5x30.5 (12"x12")

> BACK Covers

LARGE

**SBB** 5 Sheets Double face cm 30.5x30.5 (12"x12")

LOOSE

SBB894