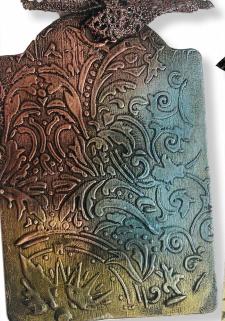

#### BLACK and MATT **SUPERBASE** ACID FREE

Black and matt superbase for any surfaces. Water based. Use it with Stardust Metallic Pigments

KAPRB03

KAPRB02

Beeswax is a natural product traditionally used by artisans to protect precious furnitures as a finish. Mixing a little quantity to the stardust enable the pigments to be self finished. To obtain a very shining effect use more wax, to obtain a more Matt effect use less wax.