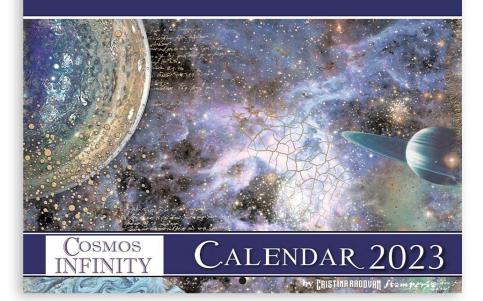

## CALENDAR 2023

#### AVAILABLE AT THE END OF AUGUST

CALENDAR 12 MONTHS 12 PAGES PRINTED ON SCRAPBOOING PAPER 190 GRS CM 29.7x22

ECL2303

| June   | MON | TUE | WED | THU | FRI | SAT | SUN |
|--------|-----|-----|-----|-----|-----|-----|-----|
|        |     |     |     | 1   | 2   | 3   | 4   |
|        | 5   | 6   | 7   | 8   | 9   | 10  | 11  |
|        | 12  | 13  | 14  | 15  | 16  | 17  | 18  |
| When a | 19  | 20  | 21  | 22  | 23  | 24  | 25  |
| ALL A  | 26  | 27  | 28  | 29  | 30  |     |     |