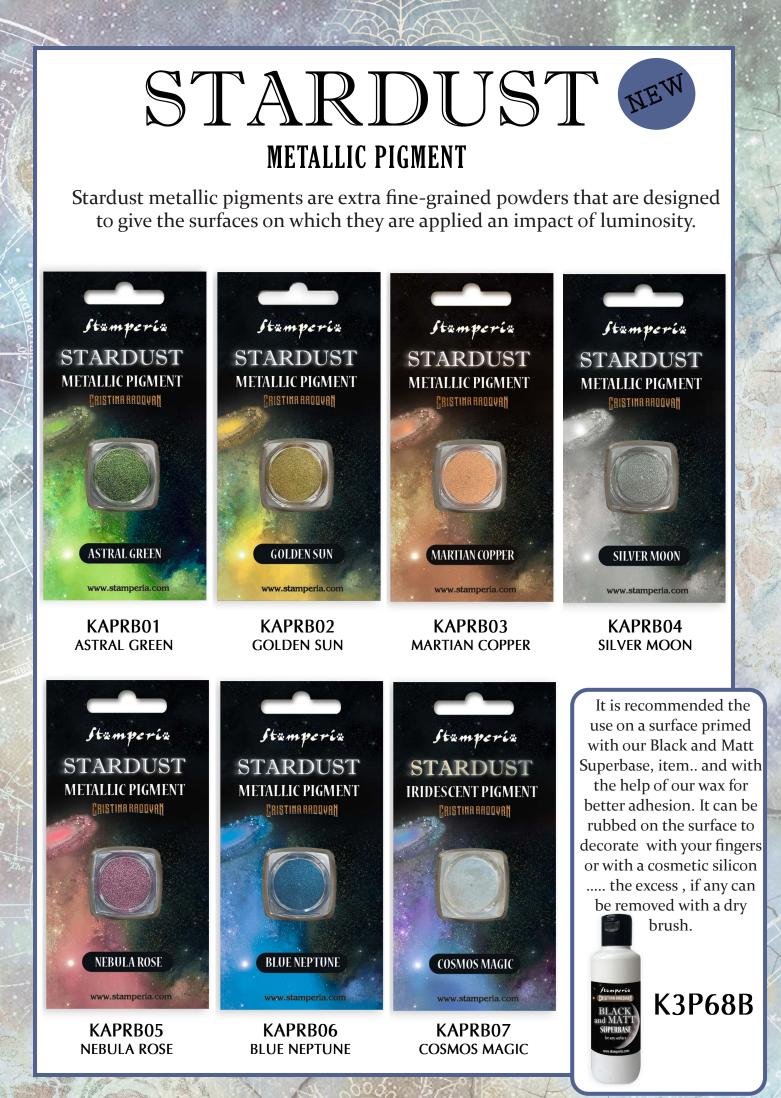

# STARDUST NEW METALLIC PIGMENT

Stardust can be applied on any black surface. The iridescent pigment... looks white but once applied on the black surface changes on the tones of blue .

STENCIL WITH GLOSSY GEL

IDEAL TO APPLY ON ANY SURFACES

**GLOSSY GEL WITH SUPERBASE** 

#### BLACK and MATT **SUPERBASE** ACID FREE

Black and matt superbase for any surfaces. Water based. Use it with Stardust Metallic Pigments

KAPRB03

KAPRB02

Beeswax is a natural product traditionally used by artisans to protect precious furnitures as a finish. Mixing a little quantity to the stardust enable the pigments to be self finished. To obtain a very shining effect use more wax, to obtain a more Matt effect use less wax.