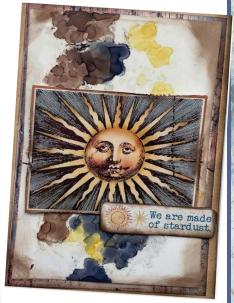

# STARDUST NEW METALLIC PIGMENT

Stardust can be applied on any black surface. The iridescent pigment... looks white but once applied on the black surface changes on the tones of blue .

STENCIL WITH GLOSSY GEL