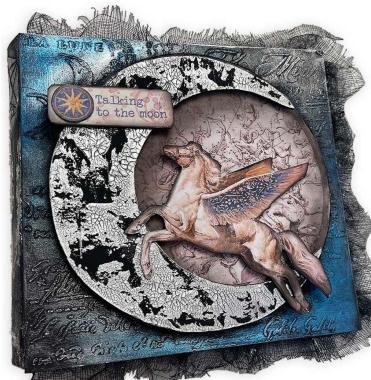

## Talking to the moon

We are written in the stars

| SCRAPBOOKING PAD       | SBBL118 |
|------------------------|---------|
| STENCIL                | KSTD114 |
| STENCIL                | KSTD115 |
| CRACKLÉ PASTE SILVER   | K3P56   |
| STARDUST SILVER MOON   | KAPRBOH |
| STARDUST COSMOS MAGIC  | KAPRB07 |
| STARDUST BLUE NEPTUNE  | KAPRB06 |
| BLACK & MATT SUPERBASE | КЗР68В  |