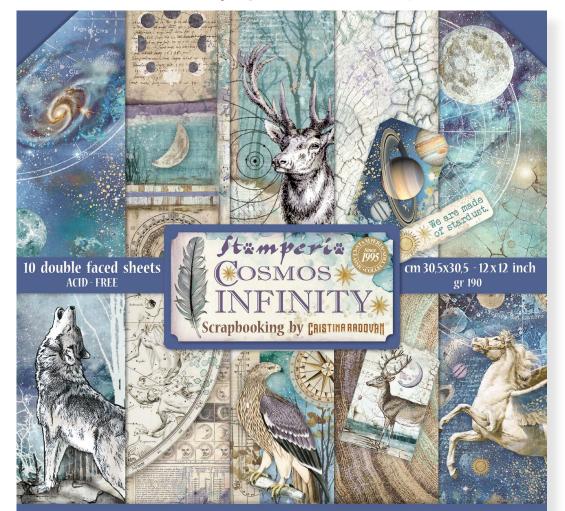

## COSMOS INFINITY

#### by Cristina Radovan

www.stamperia.com

VIDEO ANIMATION  $(\blacktriangleright)$ 

Infinity is the continuation of Cosmos. It is more about the Universe but it is still linked to the earth. Cristina Radovan is guiding us in the research of harmony with new colours, shapes, concepts and special effects.

#### **SCRAPBOOKING PADS**

#### EXTRA SMALL

SBBXS22 Block 10 Sheets Double face cm 15.24x15.24 (6"x6") SMALL

SBBS67 Block 10 Sheets Double face cm 20.3x20.3 (8"x8")

SBBL118 Block 10 Sheets Double face cm 30.5x30.5 (12"x12")

> BACK Covers

LARGE

**SBB** 5 Sheets Double face cm 30.5x30.5 (12"x12")

LOOSE

SBB894