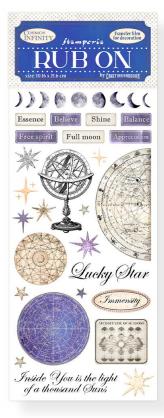

#### RUB ON TRANSFER FILM FOR DECORATION

cm 10.16x21.6

DFLRB08

With Rub on you can transfer images on any kind of smooth surface, as if they were printed on it. Very suitable for Journaling and for decoration. Best on light colour surfaces.

DFLRB07

cm 12x16.5

ADHESIVE PAPER CUT OUTS

Adhesive paper cut outs, suitable for Journaling, Card making and scrapbooking.

DFLCT06 42 pcs