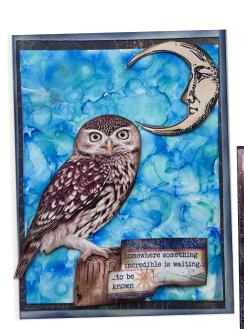

#### Projects by Cristina Radovan

| SCRAPBOOKING PAD       | SBBL118 |
|------------------------|---------|
| YUPO PAPER             | DFYAH   |
| ALCOHOL INK            | KAD     |
| COLLECTABLES           | SBBV19  |
| DYE INK PADS/BLUE NAVY | WKPR03  |
|                        |         |