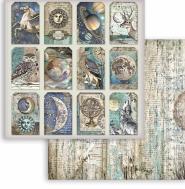

#### **SCRAPBOOKING PADS**

#### EXTRA SMALL

SBBXS22 Block 10 Sheets Double face cm 15.24x15.24 (6"x6") SMALL

SBBS67 Block 10 Sheets Double face cm 20.3x20.3 (8"x8")

SBBL118 Block 10 Sheets Double face cm 30.5x30.5 (12"x12")

> BACK Covers

LARGE

**SBB** 5 Sheets Double face cm 30.5x30.5 (12"x12")

LOOSE

SBB894