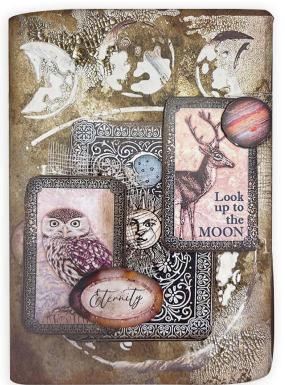

### Projects by Cristina Radovan Notebook Moon

| CRAKLĖ PASTE SILVER | K3P56   |
|---------------------|---------|
| VOLUME PASTE        | K3P67   |
| AQUACOLOR-LEATHER   | КАQООЧ  |
| STENCIL             | KSTD114 |
| COLLECTABLES        | SBBV19  |
|                     |         |