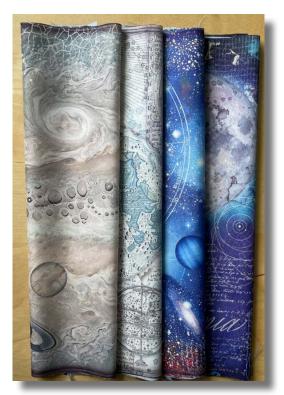

# FABRIC

DC31 ml 80

The Fabric can be sewn by hand or by machine, can be glued on cardboard with Craft Glue and washed by hand in cold water.

SBPLT05

30X30 CM 4 POLYESTER FABRICS Project by Cristina Radovan