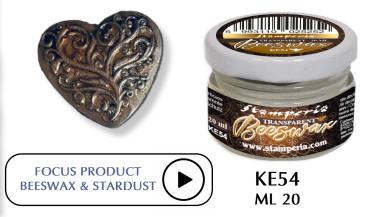

#### BLACK and MATT **SUPERBASE** ACID FREE

Black and matt superbase for any surfaces. Water based. Use it with Stardust Metallic Pigments

KAPRB03

KAPRB02

Beeswax is a natural product traditionally used by artisans to protect precious furnitures as a finish. Mixing a little quantity to the stardust enable the pigments to be self finished. To obtain a very shining effect use more wax, to obtain a more Matt effect use less wax.