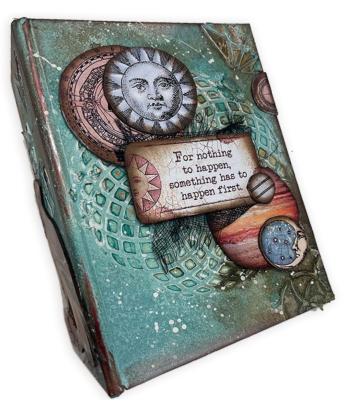

#### Projects by Cristina Radovan

Cosmos Journal

| MIX MEDIA RING JOURNAL     | JCH03   |
|----------------------------|---------|
| STENCIL                    | KSTD144 |
| STAMP                      | WTK160  |
| COLLECTABLES               | SBBV19  |
| CRACKLÉ PASTE SILVER       | K3P56   |
| GLAMOUR PASTE BLACK SILVER | K3P61D  |
| ALLEGRO - WHITE            | KAL11   |
| AQUACOLOR - GRAPHITE       | KAQO17  |
| COLLA PER DORATURA         | DC02    |
| FOGLIA D ORO - SILVER      | KER02   |
|                            |         |