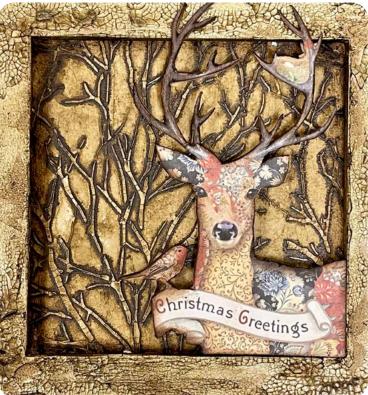

# XMAS DEER

| SBB944  |
|---------|
| K3P37   |
| KAQ004  |
| K3P28G  |
| WKPR02  |
| K3P16M  |
| KSTDL88 |
|         |