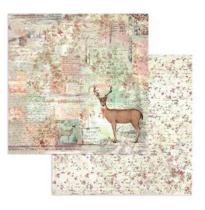

# WINTER VALLEY

# SCRAPBOOKING PADS Winter Valley

LARGE SBBL139 Block 10 Sheets Double face cm 30.5x30.5 (12"x12")

SBB948

SMALL

SBBS88 Block 10 Sheets Double face cm 20.3x20.3 (8"x8")

LOOSE

SBB 3 Sheets Double face cm 30.5x31.5 (12"x12")