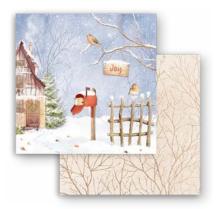

# SCRAPBOOKING PADS Winter Valley

LARGE SBBL139 Block 10 Sheets Double face cm 30.5x30.5 (12"x12")

SBB948

SMALL

SBBS88 Block 10 Sheets Double face cm 20.3x20.3 (8"x8")

LOOSE

SBB 3 Sheets Double face cm 30.5x31.5 (12"x12")

 Image
 Tanky Xong
 Tanky Yong
 TypeLipy

 Marging
 Tooristik
 Time Tanky
 The Tanky

 Marging
 Tooristik
 Time Tanky
 The Tanky

 Marging
 Tooristik
 Time Tanky
 The Tanky

 Marging
 Tooristik
 Time Tanky

 Marging
 Time Tanky
 Time Tanky