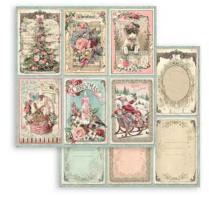

# PINK CHRISTMAS

VIDEO ANIMATION

# SCRAPBOOKING PADS

LARGE

#### **SBBL137**

Block 10 Sheets Double face cm 30.5x30.5 (12"x12") SMALL

SBBS86 Block 10 Sheets Double face cm 20.3x20.3 (8"x8")

Stamperia backgrounds are known for their unique style. Here is a pad of backgrounds that can be combined with the Collectables subjects to create original compositions.