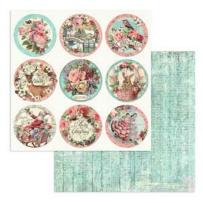

APE A5 - CM 14.8x21



# PROJECTS BY LIDIA PRUNERA FARRERAS



# BY PATRICIA CHUNGA HERRERA

### CHRISTMAS DETAILS



| SCRAPBOOKING            | SBBL74  |
|-------------------------|---------|
| SCRAPBOOKING            | SBBS17  |
| DIE CUT                 | DFLDC44 |
| WOODEN SHAPE            | KLSP108 |
| VINTAGE ANTIQUING PASTE | KAOLBR  |
|                         |         |

### XMAS CARDS 3D





| SBBS17    |
|-----------|
| SBB749    |
| DFLDCP09  |
| K3PTA4549 |
| K3P43     |
| K3P15G    |
| K3P16M    |
| K3P61E    |
| KAL73     |
| KAL29     |
| KAL05     |
| KAL128    |
| WKPR03    |
| WKPR04    |
|           |



# **SCRAPBOOKING PADS**



#### SBBL73

Block 10 Sheets Double face cm 30.5x30.5 (12"x12") SBBS16 Block 10 Sheets Double face cm 20.3x20.3 (8"x8")

SMALL



























Stamperia backgrounds are known for their unique style. Here is a pad of backgrounds that can be combined with the Collectables subjects to create original compositions.



SMALL SBBS72 Block 10 Sheets Double face cm 20.3x20.3 (8"x8")





CM 12x16.5 - GR 300

Adhesive paper cut outs, suitable for Journaling, Card making and scrapbooking.



DFLCT28 - 35 pcs



Die Cuts

PRINTED ON CARDBOARD - GR 800



DFLDC45 - 43 pcs

# RUB ON TRANSFER FILM FOR DECORATION

CM 10.16x21.6

Very suitable for Journaling and for decoration. Best on light colour surfaces.



DFLRB09



**WOODEN SHAPE** A5 - CM 14.8x21





KLSP109

KLSP130

# PROJECTS BY RAQUEL ROCA JIMENEZ



# PINK FLORAL CHRISTMAS



| SCRAPBOOKING         |
|----------------------|
| BACKGROUND SELECTION |
| DIE CUT