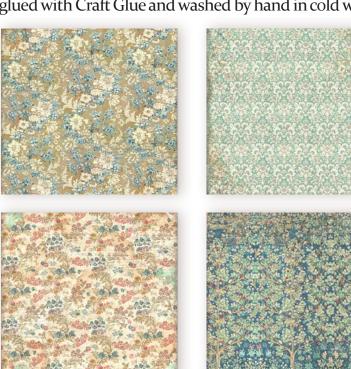

# SCRAPBOOKING PADS Winter Valley

LARGE SBBL139 Block 10 Sheets Double face cm 30.5x30.5 (12"x12")

SBB948

SMALL

SBBS88 Block 10 Sheets Double face cm 20.3x20.3 (8"x8")

LOOSE

SBB 3 Sheets Double face cm 30.5x31.5 (12"x12")