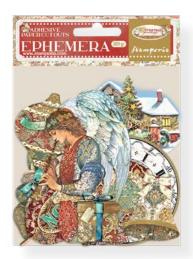

# EPHEMERA

#### ADHESIVE PAPER CUT OUTS

CM 12x16.5 GR 300

Adhesive paper cut outs, suitable for Journaling, Card making and scrapbooking.

DFLCT24 - 31 pcs

Printed two sides - GR 150 - ACID FREE