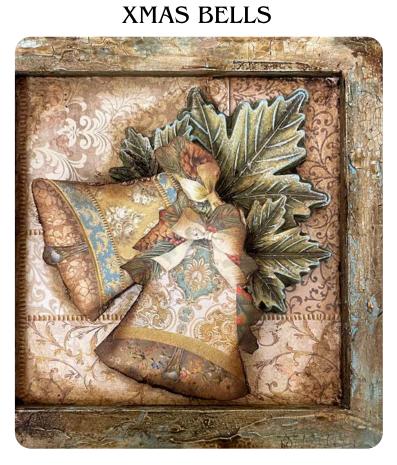

# instmas Greetinds

RUDOLPH

| SCRAPBOOKING LOOSE      | SBBL137 |
|-------------------------|---------|
| AQUACOLOR ANTIQUE PINK  | KAQ008  |
| AQUACOLOR LEATHER       | KAQ004  |
| AQUACOLOR AQUAMARINE    | KAQ015  |
| ALLEGRO IVORY           | KAL12   |
| VINTAGE ANTIQUING PASTE | KAOLBR  |
| STENCIL                 | KSTDQ89 |
| FINISH VARNISH MATT     | KE05    |
| CRAFT GLUE              | DC31M   |
| SILICON MOULD           | KACM16  |
|                         |         |