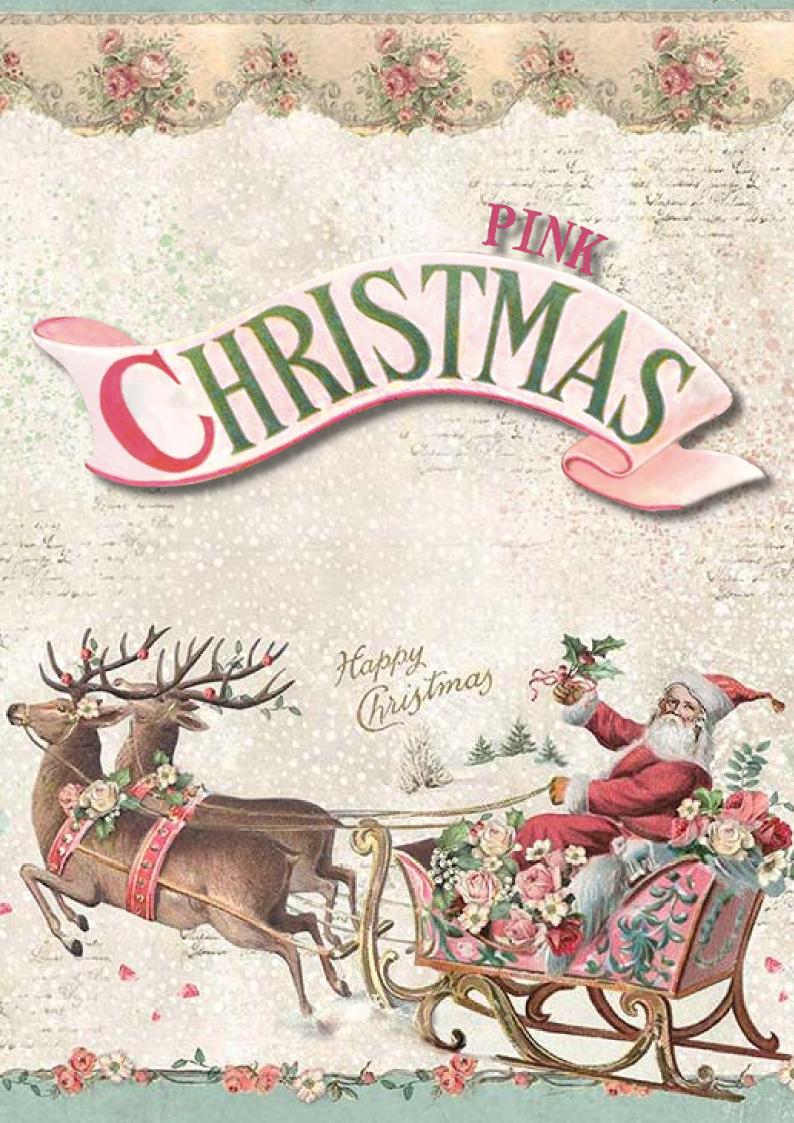

- 38 pcs

# RUB ON TRANSFER FILM FOR DECORATION

CM 10.16x21.6

Very suitable for Journaling and for decoration. Best on light colour surfaces.



DFLRB10



WOODEN SHAPE A5 - CM 14.8x21



# PROJECTS BY LIDIA PRUNERA FARRERAS



# BY PATRICIA CHUNGA HERRERA

### CHRISTMAS DETAILS



| SCRAPBOOKING            | SBBL74  |
|-------------------------|---------|
| SCRAPBOOKING            | SBBS17  |
| DIE CUT                 | DFLDC44 |
| WOODEN SHAPE            | KLSP108 |
| VINTAGE ANTIQUING PASTE | KAOLBR  |
|                         |         |

### XMAS CARDS 3D





| SBBS17    |
|-----------|
| SBB749    |
| DFLDCP09  |
| K3PTA4549 |
| K3P43     |
| K3P15G    |
| K3P16M    |
| K3P61E    |
| KAL73     |
| KAL29     |
| KAL05     |
| KAL128    |
| WKPR03    |
| WKPR04    |
|           |



# **SCRAPBOOKING PADS**



#### SBBL73

Block 10 Sheets Double face cm 30.5x30.5 (12"x12") SBBS16 Block 10 Sheets Double face cm 20.3x20.3 (8"x8")

SMALL



























Stamperia backgrounds are known for their unique style. Here is a pad of backgrounds that can be combined with the Collectables subjects to create original compositions.



SMALL SBBS72 Block 10 Sheets Double face cm 20.3x20.3 (8"x8")





CM 12x16.5 - GR 300

Adhesive paper cut outs, suitable for Journaling, Card making and scrapbooking.



DFLCT28 - 35 pcs



Die Cuts

PRINTED ON CARDBOARD - GR 800



DFLDC45 - 43 pcs

# RUB ON TRANSFER FILM FOR DECORATION

CM 10.16x21.6

Very suitable for Journaling and for decoration. Best on light colour surfaces.



DFLRB09



**WOODEN SHAPE** A5 - CM 14.8x21





KLSP10