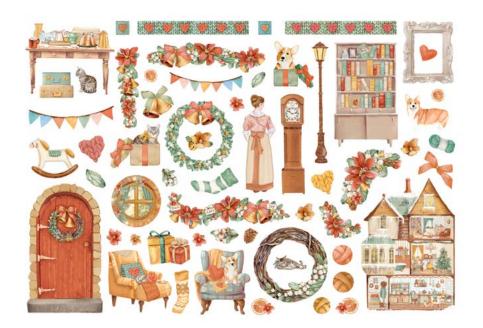

# Collectables

A great collection of subjects to cut out and enrich your projects.

**SBBV24** Block 12 pages Double side printed cm 15x30.5 (6"x12")

**Rice Paper** LOOSE A4 CM 21X29.7- GR 28

**DFSA4803** 

DFSA4806

**DFSA4804** 

**DFSA4807** 

**DFSA4805** 

**DFSA4808** 

Die Cuts

PRINTED ON CARDBOARD GR 800

DFLDC83 - 55 pcs