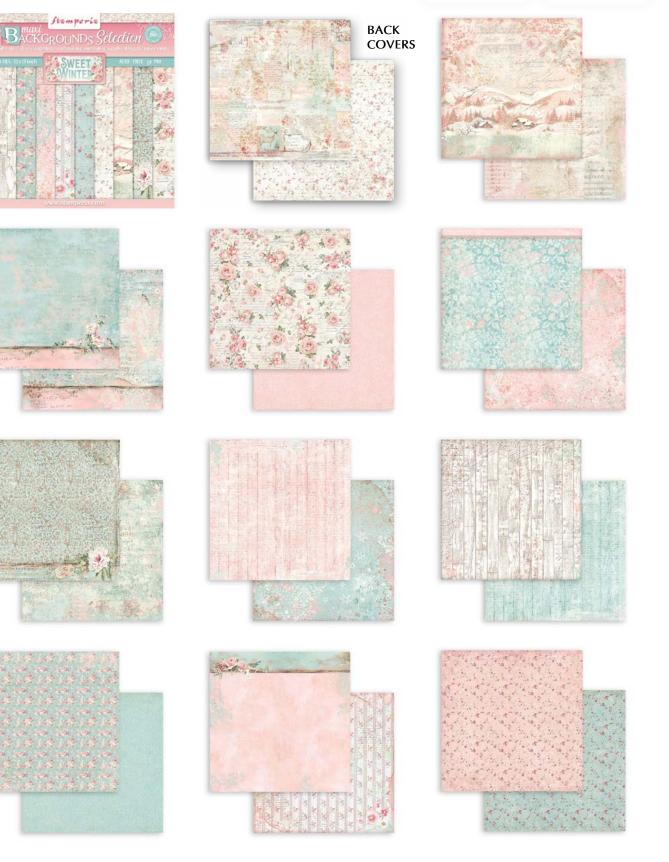

# PINK FLORAL CHRISTMAS

| SCRAPBOOKING         |
|----------------------|
| BACKGROUND SELECTION |
| DIE CUT              |
| WOODEN SHAPE         |
| SET PAPER FLOWERS    |

SBBL73 SBBL124 DFLDC45 KLSP109 SF148 - SF150