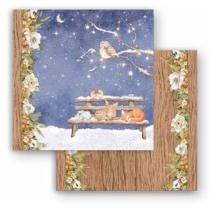

# SCRAPBOOKING PADS Winter Valley

LARGE SBBL139 Block 10 Sheets Double face cm 30.5x30.5 (12"x12")

SBB948

SMALL

SBBS88 Block 10 Sheets Double face cm 20.3x20.3 (8"x8")

LOOSE

SBB 3 Sheets Double face cm 30.5x31.5 (12"x12")

 Image
 Tanky Xong
 Tanky Yong
 TypeLipy

 Marging
 Tooristik
 Time Tanky
 The Tanky

 Marging
 Tooristik
 Time Tanky
 The Tanky

 Marging
 Tooristik
 Time Tanky
 The Tanky

 Marging
 Tooristik
 Time Tanky

 Marging
 Time Tanky
 Time Tanky