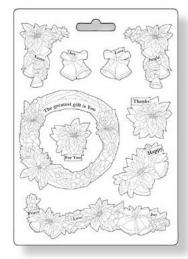

e paper cut outs, suitable for Journaling, Card making and scrapbooking.



DFLCT28 - 35 pcs



Die Cuts

PRINTED ON CARDBOARD - GR 800



DFLDC45 - 43 pcs

# RUB ON TRANSFER FILM FOR DECORATION

CM 10.16x21.6

Very suitable for Journaling and for decoration. Best on light colour surfaces.



DFLRB09



**WOODEN SHAPE** A5 - CM 14.8x21





KLSP109

KLSP130

# PROJECTS BY RAQUEL ROCA JIMENEZ



# PINK FLORAL CHRISTMAS



| SCRAPBOOKING         |
|----------------------|
| BACKGROUND SELECTION |
| DIE CUT              |
| WOODEN SHAPE         |
| SET PAPER FLOWERS    |

SBBL73 SBBL124 DFLDC45 KLSP109 SF148 - SF150









# CHRISTMAS MIXED MEDIA

THE RE

E

() EL

-

# MOULD A4

CM 21x29.7 - INCHES 8.27x11.69



K3PTA4564



K3PTA4565

K3PTA451

# MOULD A5

СМ 14.8x21- INCHES 5.83 x 8.27



K3PTA5654



K3PTA5655

Clear STAMPS

см 14х18



KACM17



SILICON MOULD A6 CM 10.5 x 14.8 - INCHES 4.13 x 5.83

THICKNESS MM 1- INCH 0.27

KACM18



**KACM19** 







WTK161

WTK162

# CM 12x25 THICKNESS CM 0.5













KSTDL84



KSTDL86

KSTDL87

KSTDL88 KSTDL82

KSTDL83

KSTDL85

STENCILS CM 18x18



KSTDQ87

THICKNESS CM 0.5





KSTDQ89



**SCB180** 

KSTDQ88



SCB174



SCB179

SCB176



SCB177





SCB181

# SELECTION



# Porporina

Extra fine metallic powder traditionally used by gilders, it needs a medium to be fixed on the surface. It can be mixed with alcohol ink to obtain a gold liquid paint.

# **Antiquing Patinas**

This is a special paste which can be easily applied and removed. By using a cloth it is easy to obtain the desired effect. It is ideal to highlight th