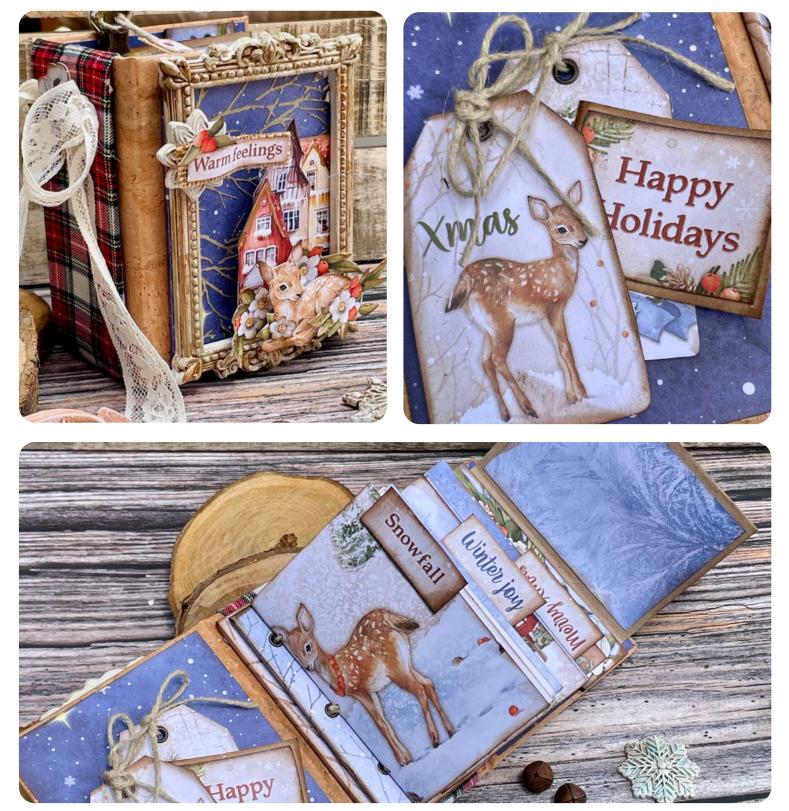

# PROJECTS BY SARA ALCOBENDAS MINI BOOK OF STORIES

| SCRAPBOOKING PAD   |
|--------------------|
| GLAMOUR PASTE GOLD |
| STENCIL            |
| SILICON MOULD      |
| CRAFT GUE          |

SBBL139 K3P61B KSTDL88 KACM12 DC31M