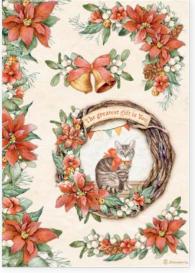

### CHRISTMAS GREETINGS

# instmas Greetinds

RUDOLPH

| SCRAPBOOKING LOOSE      | SBBL137 |
|-------------------------|---------|
| AQUACOLOR ANTIQUE PINK  | KAQ008  |
| AQUACOLOR LEATHER       | KAQ004  |
| AQUACOLOR AQUAMARINE    | KAQ015  |
| ALLEGRO IVORY           | KAL12   |
| VINTAGE ANTIQUING PASTE | KAOLBR  |
| STENCIL                 | KSTDQ89 |
| FINISH VARNISH MATT     | KE05    |
| CRAFT GLUE              | DC31M   |
| SILICON MOULD           | KACM16  |
|                         |         |