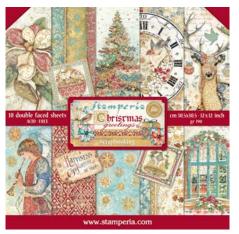

# **XMAS COLLECTIONS**

Christmas has never been as rich and generous as this year. Stamperia's proposal satisfies all tastes, from the most refined to the very classic. Each style matches with its accessories: moulds, stamps, ephemera rub ones and many more. Make your Christmas unforgettable with Stamperia.

### CHRISTMAS GREETINGS



#### ALL AROUND XMAS



# WINTER VALLEY



# CLASSIC CHRISTMAS



# PINK CHRISTMAS



VIDEO ANIMATION



# SCRAPBOOKING PADS



LARGE

#### **SBBL137**

Block 10 Sheets Double face cm 30.5x30.5 (12"x12") SMALL

SBBS86 Block 10 Sheets Double face cm 20.3x20.3 (8"x8")



























Stamperia backgrounds are known for their unique style. Here is a pad of backgrounds that can be combined with the Collectables subjects to create original compositions.

|                  | LAKGE                  |       |
|------------------|------------------------|-------|
| $\left( \right.$ | SBBL138                |       |
|                  | Block 10 Sheets        | Blo   |
|                  | Double face            | C     |
| 6                | cm 30.5x30.5 (12″x12″) | cm 20 |
|