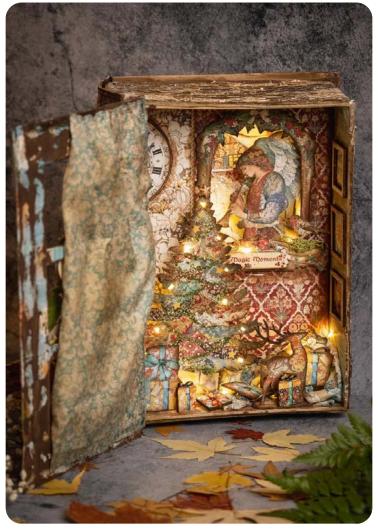

# PROJECTS BY CRISTINA RADOVAN CHRISTMAS GREETINGS

| SCRAPBOOKING            | SBBL137 |
|-------------------------|---------|
| SCRAPBOOKING            | SBBL138 |
| STENCIL                 | KSTDQ87 |
| FABRIC                  | SBPLT17 |
| WOODEN SHAPE            | KLSP143 |
| VOLUME PASTE            | K3P67   |
| CRAKLE PASTE WHITE      | K3P37   |
| CRAKLE PASTE GOLD       | K3P55   |
| AQUACOLOR SPRAY LEATHER | KAQ004  |
| PATINA ANTICANTE SHADOW | K3P16M  |
| ALLEGRO EARTH           | KAL106  |
| ALLEGRO BURGUNDY        | KAL04   |
| ALLEGRO MILK WHITE      | KAL110  |
| PRIMER                  | K3P28G  |
|                         |         |