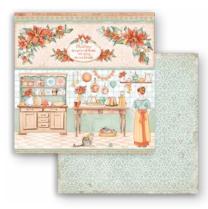

# SCRAPBOOKING PADS All Around Xmas

# 

SBBL140 Block 10 Sheets Double face cm 30.5x30.5 (12"x12")

SMALL

SBBS89 Block 10 Sheets Double face cm 20.3x20.3 (8"x8")

SBB950

LOOSE

SBB 3 Sheets Double face cm 30.5x31.5 (12"x12")

SBB952