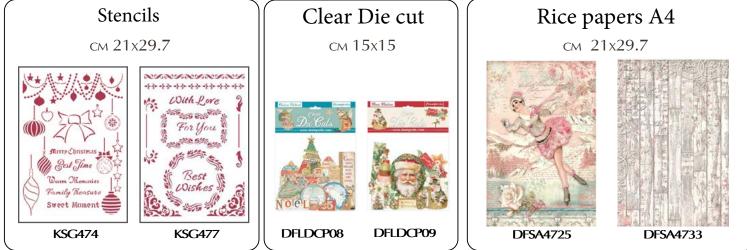

# CM 12x25 THICKNESS CM 0.5

KSTDL84

KSTDL86

KSTDL87

KSTDL88 KSTDL82

KSTDL83

KSTDL85

STENCILS CM 18x18

KSTDQ87

THICKNESS CM 0.5

KSTDQ89

**SCB180** 

KSTDQ88

SCB174

SCB179

SCB176