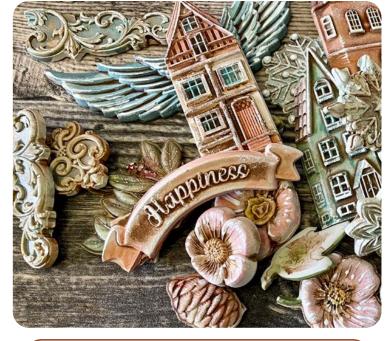

BOOKMARK 5.7X18.5 CM



TAG 6.1X9.2 CM







CARD 16.4X11.5 CM



FOLDED CARD 22.6X16.2 CM





CARD 13.9X13.9 CM



# PROJECTS BY SARA ALCOBENDAS

# CHARMING VILLAGE

# XMAS MOULDS







| SCRAPBOOKING PAD            | SBBL140  |
|-----------------------------|----------|
| CRAFT GLUE                  | DC31M    |
| ALLEGRO MILK WHITE          | KAL110   |
| ALLEGRO BRICK RED           | KAL20    |
| ALLEGRO SUPER GOLD METALLIC | C KAL34  |
| ALLEGRO IVORY               | KAL12    |
| ALLEGRO BRILLIANT GREEN     | KAL31    |
| ALLEGRO EARTH               | KAL106   |
| VINTAGE ANTIQUING PASTE     | KAOLBR   |
| MOULD A5 K                  | 3PTA5655 |
| MOULD A5 K                  | 3PTA5650 |
| MOULD A4 K                  | 3PTA4565 |
|                             |          |



| VINTAGE ANTIQUING PASTE   | KAOLBR  |
|---------------------------|---------|
| PATINA ANTICANTE OLD GOLD | K3P16AG |
| ALLEGRO IVORY             | KAL12   |
| ALLEGRO CHOCOLATE         | KAL21   |
| ALLEGRO BLUE AVIATION     | KAL42   |
| ALLEGRO BRILLIANT GREEN   | KAL31   |
| ALLEGRO SILVER METALLIC   | KAL02   |
| ALLEGRO NATURE GREEN      | KAL30   |
| ALLEGRO SPRING GREEN      | KAL69   |
| ALLEGRO CYCLAMEN          | KAL62   |
| ALLEGRO LILAC             | KAL17   |
| ALLEGRO ANCIENT PINK      | KAL57   |
| FINISH VARNISH GLOSS      | KE04    |





LARGE

#### SBBL74

Block 10 Sheets Double face cm 30.5x30.5 (12"x12")

SMALL SBBS17

Block 10 Sheets Double face cm 20.3x20.3 (8"x8")



























CM 12x16.5 - GR 300

Adhesive paper cut outs, suitable for Journaling,