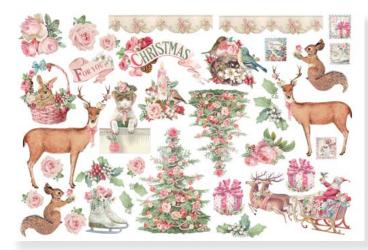

# PINK FLORAL CHRISTMAS

| SCRAPBOOKING         |
|----------------------|
| BACKGROUND SELECTION |
| DIE CUT              |
| WOODEN SHAPE         |
| SET PAPER FLOWERS    |

SBBL73 SBBL124 DFLDC45 KLSP109 SF148 - SF150