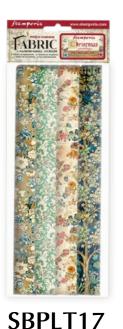

CM 30x30 - 4 POLYESTERFABRICS

The Fabric can be sewn by hand or by machine, can be glued with Craft Glue and washed by hand in cold water.

DC31 ml 80

# PROJECTS BY CRISTINA RADOVAN CHRISTMAS GREETINGS

| SCRAPBOOKING            | SBBL137 |
|-------------------------|---------|
| SCRAPBOOKING            | SBBL138 |
| STENCIL                 | KSTDQ87 |
| FABRIC                  | SBPLT17 |
| WOODEN SHAPE            | KLSP143 |
| VOLUME PASTE            | K3P67   |
| CRAKLE PASTE WHITE      | K3P37   |
| CRAKLE PASTE GOLD       | K3P55   |
| AQUACOLOR SPRAY LEATHER | KAQ004  |
| PATINA ANTICANTE SHADOW | K3P16M  |
| ALLEGRO EARTH           | KAL106  |
| ALLEGRO BURGUNDY        | KAL04   |
| ALLEGRO MILK WHITE      | KAL110  |
| PRIMER                  | K3P28G  |
|                         |         |