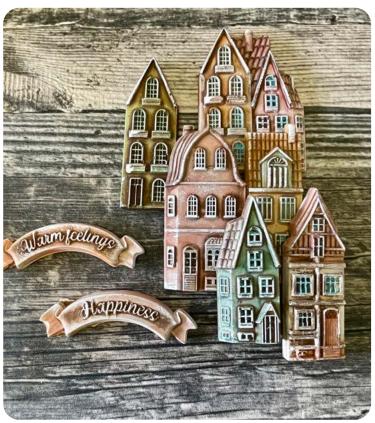

, like an Ephemera or a Die cut and a quote and your unique creation will be ready!



# RUB ON TRANSFER FILM FOR DECORATION

#### CM 10.16x21.6

With Rub on you can transfer images on any kind of smooth surface, as if they were printed on it. Very suitable for Journaling and for decoration. Best on light colour surfaces.



DFLRB40

DFLRB41

# EPHEMERA

ADHESIVE PAPER CUT OUTS CM 12x16.5 GR 300

Adhesive paper cut outs, suitable for Journaling, Card making and scrapbooking.



DFLCT26 - 58 pcs





7 CARDS - 5 TAGS - 1 BOOKMARK Printed two sides - GR 150 - ACID FREE



SBCARD20



CARD 11.3X16.2 CM







BOOKMARK 5.7X18.5 CM



TAG 6.1X9.2 CM







CARD 16.4X11.5 CM



FOLDED CARD 22.6X16.2 CM





CARD 13.9X13.9 CM



# PROJECTS BY SARA ALCOBENDAS

# CHARMING VILLAGE

# XMAS MOULDS







| SCRAPBOOKING PAD            | SBBL140  |
|-----------------------------|----------|
| CRAFT GLUE                  | DC31M    |
| ALLEGRO MILK WHITE          | KAL110   |
| ALLEGRO BRICK RED           | KAL20    |
| ALLEGRO SUPER GOLD METALLIC | C KAL34  |
| ALLEGRO IVORY               | KAL12    |
| ALLEGRO BRILLIANT GREEN     | KAL31    |
| ALLEGRO EARTH               | KAL106   |
| VINTAGE ANTIQUING PASTE     | KAOLBR   |
| MOULD A5 K                  | 3PTA5655 |
| MOULD A5 K                  | 3PTA5650 |
| MOULD A4 K                  | 3PTA4565 |
|                             |          |



| VINTAGE ANTIQUING PASTE   | KAOLBR  |
|---------------------------|---------|
| PATINA ANTICANTE OLD GOLD | K3P16AG |
| ALLEGRO IVORY             | KAL12   |
| ALLEGRO CHOCOLATE         | K