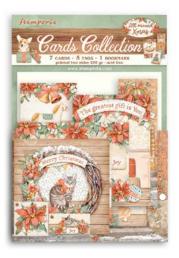

# **EPHEMERA**

ADHESIVE PAPER CUT OUTS CM 12x16.5

GR 300

Adhesive paper cut outs, suitable for Journaling, Card making and scrapbooking.

DFLCT25 - 45 pcs

7 CARDS - 5 TAGS - 1 BOOKMARK Printed two sides - GR 150 - ACID FREE

SBCARD19

CARD 11.3X16.2 CM

CARD 8.2X11.5 CM

BOOKMARK 5.7X18.5 CM

CARD 16.4X11.5 CM

FOLDED CARD 22.6X16.2 CM

© Inequeira

CARD 13.9X13.9 CM