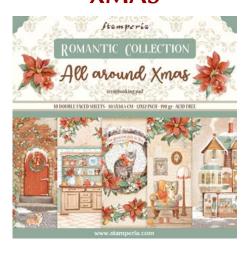

# **XMAS COLLECTIONS**

Christmas has never been as rich and generous as this year. Stamperia's proposal satisfies all tastes, from the most refined to the very classic. Each style matches with its accessories: moulds, stamps, ephemera rub ones and many more. Make your Christmas unforgettable with Stamperia.

### CHRISTMAS GREETINGS



#### ALL AROUND XMAS



# WINTER VALLEY



# CLASSIC CHRISTMAS



# PINK CHRISTMAS



VIDEO ANIMATION



# SCRAPBOOKING PADS



LARGE

#### **SBBL137**

Block 10 Sheets Double face cm 30.5x30.5 (12"x12") SMALL

SBBS86 Block 10 Sheets Double face cm 20.3x20.3 (8"x8")



























Stamperia backgrounds are known for their unique style. Here is a pad of backgrounds that can be combined with the Collectables subjects to create original compositions.

|                  | LAKGE                  |       |
|------------------|------------------------|-------|
| $\left( \right.$ | SBBL138                |       |
|                  | Block 10 Sheets        | Blo   |
|                  | Double face            | C     |
| 6                | cm 30.5x30.5 (12″x12″) | cm 20 |
|                  |