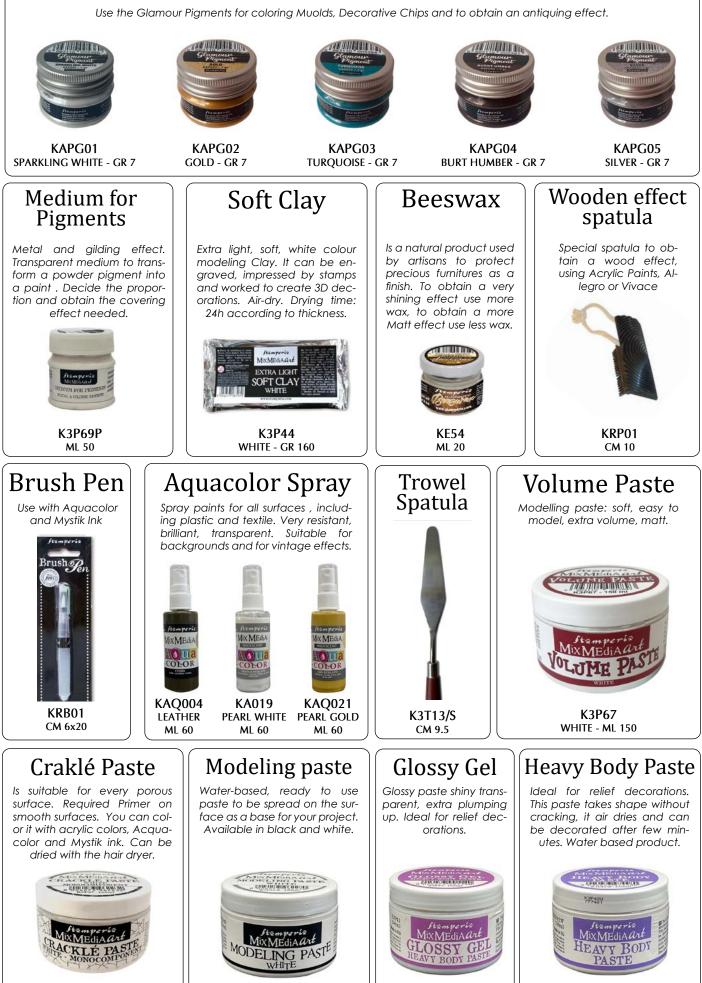

# Porporina

Extra fine metallic powder traditionally used by gilders, it needs a medium to be fixed on the surface. It can be mixed with alcohol ink to obtain a gold liquid paint.

# **Antiquing Patinas**

This is a special paste which can be easily applied and removed. By using a cloth it is easy to obtain the desired effect. It is ideal to highlight the crackle slits and to "age" a creation without difficulty.