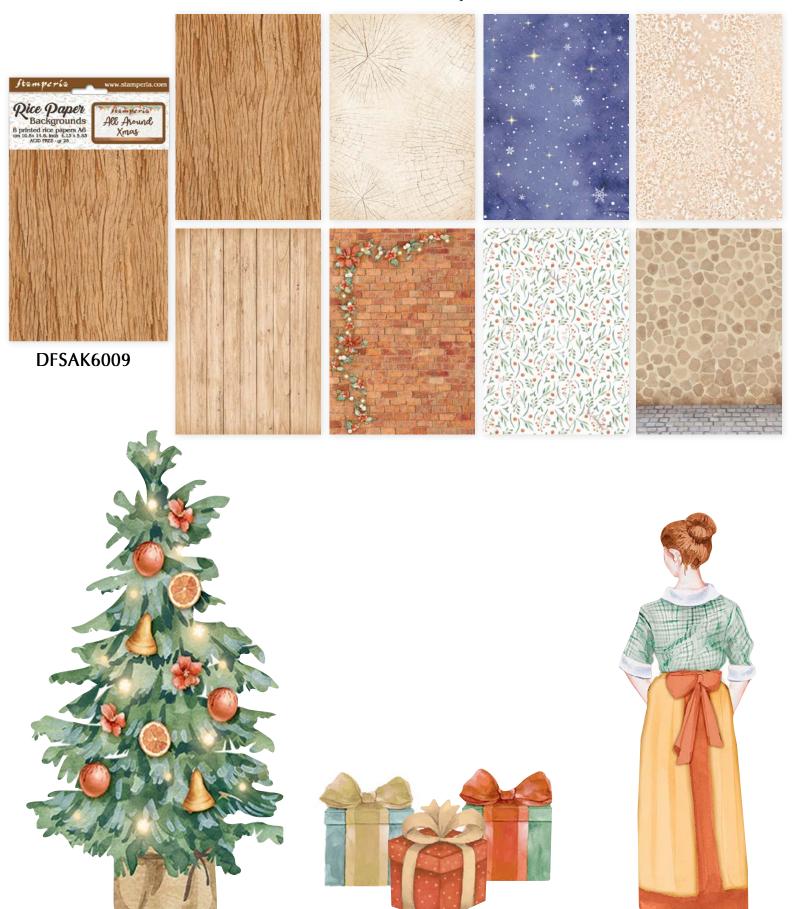

**Rice Paper Backgrounds** PACK OF 8 PRINTED RICE PAPER A6

CM 10.5x14.8 - GR 28

Rice Paper Backgrounds is a selection of 8 subjects that you can use easily to create a background in your journal page or in your cards . You only need to add a subject, like an Ephemera or a Die cut and a quote and your unique creation will be ready!

CM 10.5x14.8 - GR 28

Rice Paper Backgrounds is a selection of 8 subjects that you can use easily to create a background in your journal page or in your cards . You only need to add a subject, like an Ephemera or a Die cut and a quote and your unique creation will be ready!