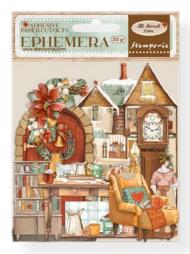

# EPHEMERA

#### ADHESIVE PAPER CUT OUTS

CM 12x16.5 GR 300

Adhesive paper cut outs, suitable for Journaling, Card making and scrapbooking.

DFLCT24 - 31 pcs

Printed two sides - GR 150 - ACID FREE