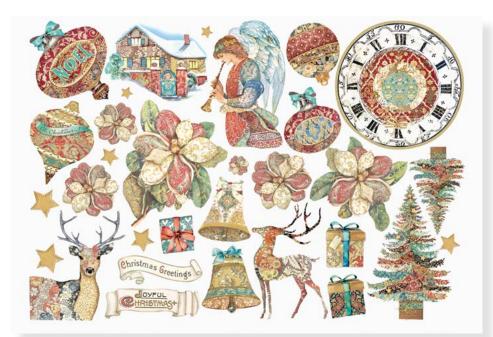

# **EPHEMERA**

ADHESIVE PAPER CUT OUTS CM 12x16.5

GR 300

Adhesive paper cut outs, suitable for Journaling, Card making and scrapbooking.

DFLCT25 - 45 pcs

7 CARDS - 5 TAGS - 1 BOOKMARK Printed two sides - GR 150 - ACID FREE