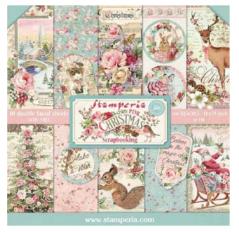

# PINK CHRISTMAS

VIDEO ANIMATION

#### **SBBL137**

Block 10 Sheets Double face cm 30.5x30.5 (12"x12") SMALL

SBBS86 Block 10 Sheets Double face cm 20.3x20.3 (8"x8")

Stamperia backgrounds are known for their unique style. Here is a pad of backgrounds that can be combined with the Collectables subjects to create original compositions.