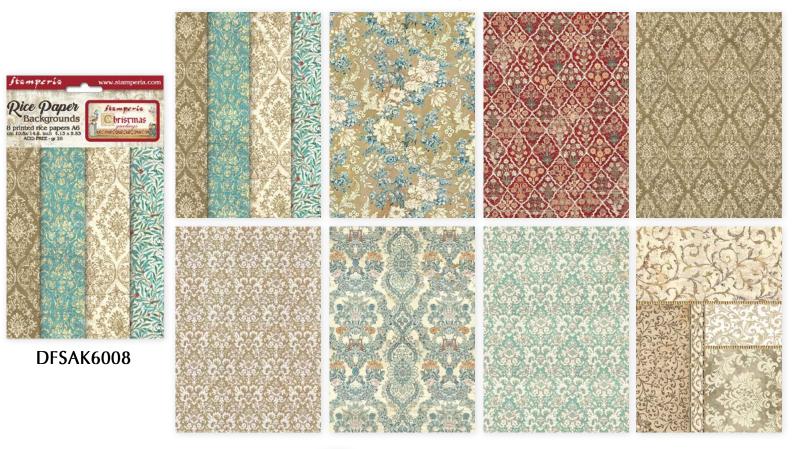

**Rice Paper Backgrounds** PACK OF 8 PRINTED RICE PAPER A6

CM 10.5x14.8 - GR 28

Rice Paper Backgrounds is a selection of 8 subjects that you can use easily to create a background in your journal page or in your cards . You only need to add a subject, like an Ephemera or a Die cut and a quote and your unique creation will be ready!

CM 10.5x14.8 - GR 28

Rice Paper Backgrounds is a selection of 8 subjects that you can use easily to create a background in your journal page or in your cards . You only need to add a subject, like an Ephemera or a Die cut and a quote and your unique creation will be ready!