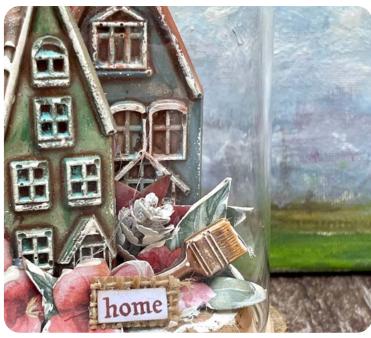

like an Ephemera or a Die cut and a quote and your unique creation will be ready!



# RUB ON TRANSFER FILM FOR DECORATION

#### CM 10.16x21.6

With Rub on you can transfer images on any kind of smooth surface, as if they were printed on it. Very suitable for Journaling and for decoration. Best on light colour surfaces.



DFLRB40

DFLRB41

# EPHEMERA

ADHESIVE PAPER CUT OUTS CM 12x16.5 GR 300

Adhesive paper cut outs, suitable for Journaling, Card making and scrapbooking.



DFLCT26 - 58 pcs





7 CARDS - 5 TAGS - 1 BOOKMARK Printed two sides - GR 150 - ACID FREE



SBCARD20



CARD 11.3X16.2 CM







BOOKMARK 5.7X18.5 CM



TAG 6.1X9.2 CM







CARD 16.4X11.5 CM



FOLDED CARD 22.6X16.2 CM





CARD 13.9X13.9 CM



# PROJECTS BY SARA ALCOBENDAS

# CHARMING VILLAGE

# XMAS MOULDS







| SCRAPBOOKING PAD            | SBBL140  |
|-----------------------------|----------|
| CRAFT GLUE                  | DC31M    |
| ALLEGRO MILK WHITE          | KAL110   |
| ALLEGRO BRICK RED           | KAL20    |
| ALLEGRO SUPER GOLD METALLIC | C KAL34  |
| ALLEGRO IVORY               | KAL12    |
| ALLEGRO BRILLIANT GREEN     | KAL31    |
| ALLEGRO EARTH               | KAL106   |
| VINTAGE ANTIQUING PASTE     | KAOLBR   |
| MOULD A5 K                  | 3PTA5655 |
| MOULD A5 K                  | 3PTA5650 |
| MOULD A4 K                  | 3PTA4565 |
|                             |          |



| VINTAGE ANTIQUING PASTE   | KAOLBR  |
|---------------------------|---------|
| PATINA ANTICANTE OLD GOLD | K3P16AG |
| ALLEGRO IVORY             | KAL12   |
| ALLEGRO CHOCOLATE         | KAL