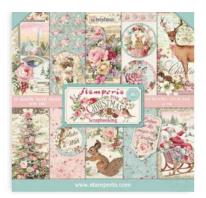

WOODEN SHAPE A5 - CM 14.8x21



# PROJECTS BY LIDIA PRUNERA FARRERAS



# BY PATRICIA CHUNGA HERRERA

### CHRISTMAS DETAILS



| SCRAPBOOKING            | SBBL74  |
|-------------------------|---------|
| SCRAPBOOKING            | SBBS17  |
| DIE CUT                 | DFLDC44 |
| WOODEN SHAPE            | KLSP108 |
| VINTAGE ANTIQUING PASTE | KAOLBR  |
|                         |         |

### XMAS CARDS 3D





| SBBS17    |
|-----------|
| SBB749    |
| DFLDCP09  |
| K3PTA4549 |
| K3P43     |
| K3P15G    |
| K3P16M    |
| K3P61E    |
| KAL73     |
| KAL29     |
| KAL05     |
| KAL128    |
| WKPR03    |
| WKPR04    |
|           |



# **SCRAPBOOKING PADS**



#### SBBL73

Block 10 Sheets Double face cm 30.5x30.5 (12"x12") SBBS16 Block 10 Sheets Double face cm 20.3x20.3 (8"x8")

SMALL



























Stamperia backgrounds are known for their unique style. Here is a pad of backgrounds that can be combined with the Collectables subjects to create original compositions.



SMALL SBBS72 Block 10 Sheets Double face cm 20.3x20.3 (8"x8")





CM 12x16.5 - GR 300

Adhesive paper cut outs, suitable for Journaling, Card making and scrapbooking.



DFLCT28 - 35 pcs



Die Cuts

PRINTED ON CARDBOARD - GR 800



DFLDC45 - 43 pcs

# RUB ON TRANSFER FILM FOR DECORATION

CM 10.16x21.6

Very suitable for Journaling and for decoration. Best on light colour surfaces.



DFLRB09



**WOODEN SHAPE** A5 - CM 14.8x21





KLSP109

KLSP130

# PROJECTS BY RAQUEL ROCA JIMENEZ



# PINK FLORAL CHRISTMAS



| SCRAPBOOKING         |
|----------------------|
| BACKGROUND SELECTION |
| DIE