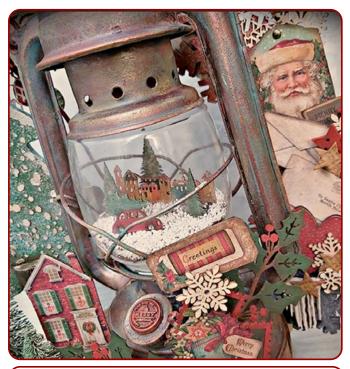

GREEN      | KAL69   |
| ALLEGRO CYCLAMEN          | KAL62   |
| ALLEGRO LILAC             | KAL17   |
| ALLEGRO ANCIENT PINK      | KAL57   |
| FINISH VARNISH GLOSS      | KE04    |





LARGE

#### SBBL74

Block 10 Sheets Double face cm 30.5x30.5 (12"x12")

SMALL SBBS17

Block 10 Sheets Double face cm 20.3x20.3 (8"x8")



























CM 12x16.5 - GR 300

Adhesive paper cut outs, suitable for Journaling, Card making and scrapbooking.



DFLCT27 - 31 pcs





PRINTED ON CARDBOARD - GR 800



DFLDC44 - 38 pcs

# RUB ON TRANSFER FILM FOR DECORATION

CM 10.16x21.6

Very suitable for Journaling and for decoration. Best on light colour surfaces.



DFLRB10



WOODEN SHAPE A5 - CM 14.8x21



# PROJECTS BY LIDIA PRUNERA FARRERAS



# BY PATRICIA CHUNGA HERRERA

### CHRISTMAS DETAILS



| SCRAPBOOKING            | SBBL74  |
|-------------------------|---------|
| SCRAPBOOKING            | SBBS17  |
| DIE CUT                 | DFLDC44 |
| WOODEN SHAPE            | KLSP108 |
| VINTAGE ANTIQUING PASTE | KAOLBR  |
|                         |         |

### XMAS CARDS 3D





| SBBS17    |
|-----------|
| SBB749    |
| DFLDCP09  |
| K3PTA4549 |
| K3P43     |
| K3P15G    |
| K3P16M    |
| K3P61E    |
| KAL73     |
| KAL29     |
| KAL05     |
| KAL128    |
| WKPR03    |
| WKPR04    |
|           |



# **SCRAPBOOKING PADS**



#### SBBL73

Block 10 Sheets Double face cm 30.5x30.5 (12"x12") SBBS16 Block 10 Sheets Double face cm 20.3x20.3 (8"x8")

SMALL



























Stamperia backgrounds are known for their unique style. Here is a pad of backgrounds that can be com