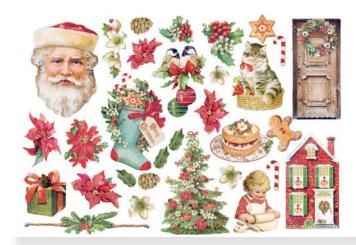

# EPHEMERA

#### ADHESIVE PAPER CUT OUTS

CM 12x16.5 GR 300

Adhesive paper cut outs, suitable for Journaling, Card making and scrapbooking.

DFLCT24 - 31 pcs

Printed two sides - GR 150 - ACID FREE