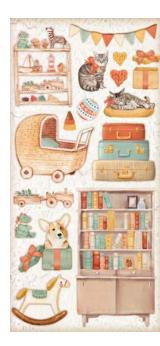

# EPHEMERA

#### ADHESIVE PAPER CUT OUTS

CM 12x16.5 GR 300

Adhesive paper cut outs, suitable for Journaling, Card making and scrapbooking.

DFLCT24 - 31 pcs

Printed two sides - GR 150 - ACID FREE