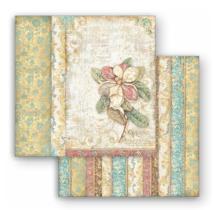

# SCRAPBOOKING PADS Winter Valley

LARGE SBBL139 Block 10 Sheets Double face cm 30.5x30.5 (12"x12")

SBB948

SMALL

SBBS88 Block 10 Sheets Double face cm 20.3x20.3 (8"x8")

LOOSE

SBB 3 Sheets Double face cm 30.5x31.5 (12"x12")

 Image
 Tanky Xong
 Tanky Yong
 TypeLipy

 Marging
 Tooristik
 Time Tanky
 The Tanky

 Marging
 Tooristik
 Time Tanky
 The Tanky

 Marging
 Tooristik
 Time Tanky
 The Tanky

 Marging
 Tooristik
 Time Tanky

 Marging
 Time Tanky
 Time Tanky