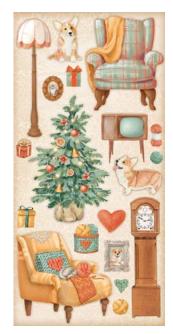

# Collectables

A great collection of subjects to cut out and enrich your projects.

**SBBV24** Block 12 pages Double side printed cm 15x30.5 (6"x12")

**Rice Paper** LOOSE A4 CM 21X29.7- GR 28

**DFSA4803** 