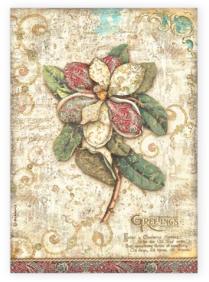

# PROJECTS BY CRISTINA RADOVAN CHRISTMAS GREETINGS

| SCRAPBOOKING            | SBBL137 |
|-------------------------|---------|
| SCRAPBOOKING            | SBBL138 |
| STENCIL                 | KSTDQ87 |
| FABRIC                  | SBPLT17 |
| WOODEN SHAPE            | KLSP143 |
| VOLUME PASTE            | K3P67   |
| CRAKLE PASTE WHITE      | K3P37   |
| CRAKLE PASTE GOLD       | K3P55   |
| AQUACOLOR SPRAY LEATHER | KAQ004  |
| PATINA ANTICANTE SHADOW | K3P16M  |
| ALLEGRO EARTH           | KAL106  |
| ALLEGRO BURGUNDY        | KAL04   |
| ALLEGRO MILK WHITE      | KAL110  |
| PRIMER                  | K3P28G  |
|                         |         |