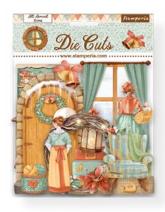

DFSA4806

**DFSA4804** 

**DFSA4807** 

**DFSA4805** 

**DFSA4808** 

Die Cuts

PRINTED ON CARDBOARD GR 800

DFLDC83 - 55 pcs