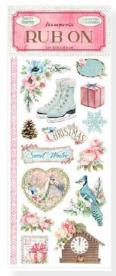

# PINK CHRISTMAS

VIDEO ANIMATION

# **RUB ON** TRANSFER FILM FOR DECORATION

CM 10.16x21.6

With Rub on you can transfer images on any kind of smooth surface, as if they were printed on it. Very suitable for Journaling and for decoration. Best on light colour surfaces.

DFLRB38

DFLRB39