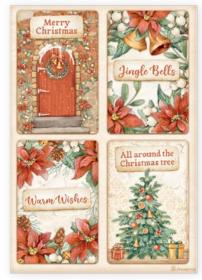

#### ALL AROUND XMAS

**Rice Paper Backgrounds** PACK OF 8 PRINTED RICE PAPER A6

CM 10.5x14.8 - GR 28

Rice Paper Backgrounds is a selection of 8 subjects that you can use easily to create a background in your journal page or in your cards . You only need to add a subject, like an Ephemera or a Die cut and a quote and your unique creation will be ready!