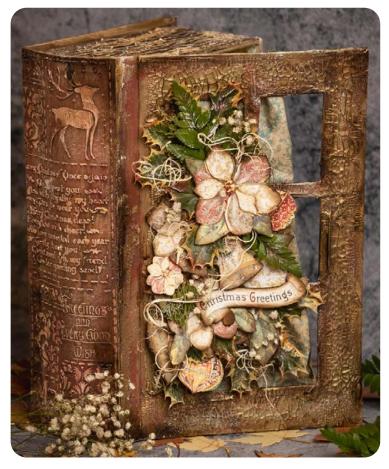

# PROJECTS BY CRISTINA RADOVAN CHRISTMAS GREETINGS

| SCRAPBOOKING            | SBBL137 |
|-------------------------|---------|
| SCRAPBOOKING            | SBBL138 |
| STENCIL                 | KSTDQ87 |
| FABRIC                  | SBPLT17 |
| WOODEN SHAPE            | KLSP143 |
| VOLUME PASTE            | K3P67   |
| CRAKLE PASTE WHITE      | K3P37   |
| CRAKLE PASTE GOLD       | K3P55   |
| AQUACOLOR SPRAY LEATHER | KAQ004  |
| PATINA ANTICANTE SHADOW | K3P16M  |
| ALLEGRO EARTH           | KAL106  |
| ALLEGRO BURGUNDY        | KAL04   |
| ALLEGRO MILK WHITE      | KAL110  |
| PRIMER                  | K3P28G  |
|                         |         |