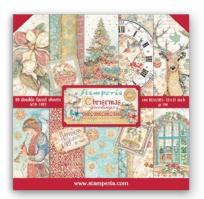

# CLASSIC CHRISTMAS

# SCRAPBOOKING PADS Winter Valley

LARGE SBBL139 Block 10 Sheets Double face cm 30.5x30.5 (12"x12")

SBB948

SMALL

SBBS88 Block 10 Sheets Double face cm 20.3x20.3 (8"x8")

LOOSE

SBB 3 Sheets Double face cm 30.5x31.5 (12"x12")