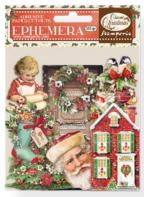

# EPHEMERA

#### ADHESIVE PAPER CUT OUTS

CM 12x16.5 GR 300

Adhesive paper cut outs, suitable for Journaling, Card making and scrapbooking.

DFLCT24 - 31 pcs

Printed two sides - GR 150 - ACID FREE