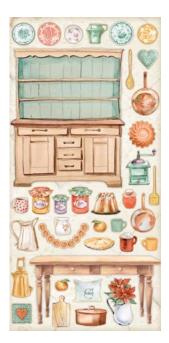

# Collectables

A great collection of subjects to cut out and enrich your projects.

**SBBV24** Block 12 pages Double side printed cm 15x30.5 (6"x12")

**Rice Paper** LOOSE A4 CM 21X29.7- GR 28

**DFSA4803** 