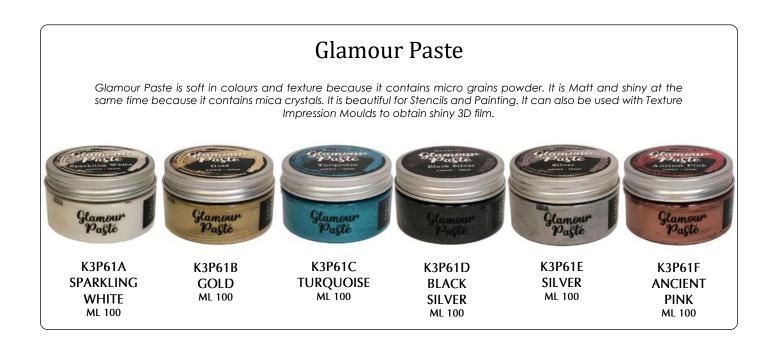

# **Glamour Pigments**

K3P38W

WHITE - ML 150

K3P43

ML 150

K3P42W

WHITE - ML 150

K3P37 WHITE - ML 150