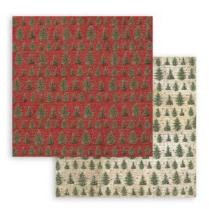

### CHRISTMAS GREETINGS

# instmas Greetinds

RUDOLPH

| SCRAPBOOKING LOOSE      | SBBL137 |
|-------------------------|---------|
| AQUACOLOR ANTIQUE PINK  | KAQ008  |
| AQUACOLOR LEATHER       | KAQ004  |
| AQUACOLOR AQUAMARINE    | KAQ015  |
| ALLEGRO IVORY           | KAL12   |
| VINTAGE ANTIQUING PASTE | KAOLBR  |
| STENCIL                 | KSTDQ89 |
| FINISH VARNISH MATT     | KE05    |
| CRAFT GLUE              | DC31M   |
| SILICON MOULD           | KACM16  |
|                         |         |