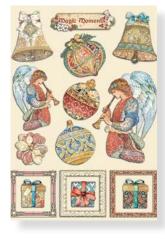

# instmas Greetinds

RUDOLPH

| SCRAPBOOKING LOOSE      | SBBL137 |
|-------------------------|---------|
| AQUACOLOR ANTIQUE PINK  | KAQ008  |
| AQUACOLOR LEATHER       | KAQ004  |
| AQUACOLOR AQUAMARINE    | KAQ015  |
| ALLEGRO IVORY           | KAL12   |
| VINTAGE ANTIQUING PASTE | KAOLBR  |
| STENCIL                 | KSTDQ89 |
| FINISH VARNISH MATT     | KE05    |
| CRAFT GLUE              | DC31M   |
| SILICON MOULD           | KACM16  |
|                         |         |