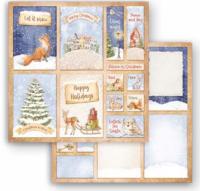

# instmas Greetinds

RUDOLPH

| SCRAPBOOKING LOOSE      | SBBL137 |
|-------------------------|---------|
| AQUACOLOR ANTIQUE PINK  | KAQ008  |
| AQUACOLOR LEATHER       | KAQ004  |
| AQUACOLOR AQUAMARINE    | KAQ015  |
| ALLEGRO IVORY           | KAL12   |
| VINTAGE ANTIQUING PASTE | KAOLBR  |
| STENCIL                 | KSTDQ89 |
| FINISH VARNISH MATT     | KE05    |
| CRAFT GLUE              | DC31M   |
| SILICON MOULD           | KACM16  |
|                         |         |

#### **SBBL137**

Block 10 Sheets Double face cm 30.5x30.5 (12"x12") SMALL

SBBS86 Block 10 Sheets Double face cm 20.3x20.3 (8"x8")

Stamperia backgrounds are known for their unique style. Here is a pad of backgrounds that can be combined with the Collectables subjects to create original compositions.