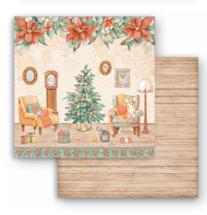

# SCRAPBOOKING PADS All Around Xmas

# 

SBBL140 Block 10 Sheets Double face cm 30.5x30.5 (12"x12")

SMALL

SBBS89 Block 10 Sheets Double face cm 20.3x20.3 (8"x8")

SBB950

LOOSE

SBB 3 Sheets Double face cm 30.5x31.5 (12"x12")

SBB952