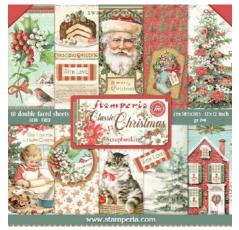

# **XMAS COLLECTIONS**

Christmas has never been as rich and generous as this year. Stamperia's proposal satisfies all tastes, from the most refined to the very classic. Each style matches with its accessories: moulds, stamps, ephemera rub ones and many more. Make your Christmas unforgettable with Stamperia.

### CHRISTMAS GREETINGS



#### ALL AROUND XMAS



# WINTER VALLEY



# CLASSIC CHRISTMAS



# PINK CHRISTMAS



VIDEO ANIMATION



# SCRAPBOOKING PADS



LARGE

#### **SBBL137**

Block 10 Sheets Double face cm 30.5x30.5 (12"x12") SMALL

SBBS86 Block 10 Sheets Double face cm 20.3x20.3 (8"x8")



























Stamperia backgrounds are known for their unique style. Here is a pad of backgrounds that can be combined with the Collectables subjects to create original compositions.

|                  | LAKGE                  |       |
|------------------|------------------------|-------|
| $\left( \right.$ | SBBL138                |       |
|                  | Block 10 Sheets        | Blo   |
|                  | Double face            | C     |
| 6                | cm 30.5x30.5 (12″x12″) | cm 20 |
|                  |                        |       |



















#