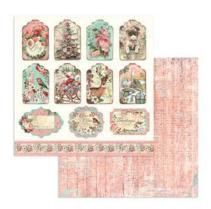

# PINK CHRISTMAS

VIDEO ANIMATION

# SCRAPBOOKING PADS

LARGE

#### **SBBL137**

Block 10 Sheets Double face cm 30.5x30.5 (12"x12") SMALL

SBBS86 Block 10 Sheets Double face cm 20.3x20.3 (8"x8")

Stamperia backgrounds are known for their unique style. Here is a pad of backgrounds that can be combined with the Collectables subjects to create original compositions.