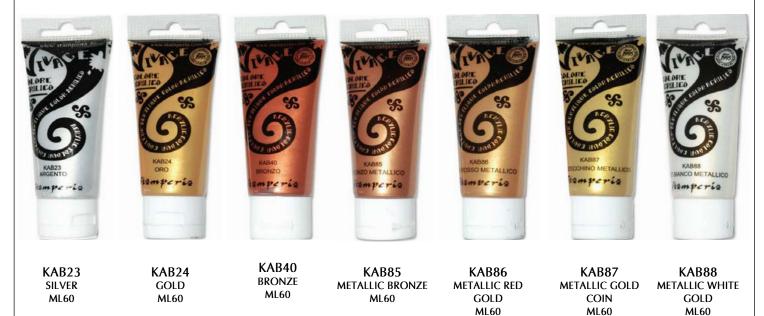

# Vivace Paint

The "Vivace" are acrylic colours with creamy texture. They can be applied by brush or spongebrush and spread. Ideal for light relief effects. Once dry they have a glossy look.