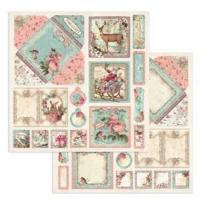

# WINTER VALLEY

# SCRAPBOOKING PADS Winter Valley

LARGE SBBL139 Block 10 Sheets Double face cm 30.5x30.5 (12"x12")

SBB948

SMALL

SBBS88 Block 10 Sheets Double face cm 20.3x20.3 (8"x8")

LOOSE

SBB 3 Sheets Double face cm 30.5x31.5 (12"x12")