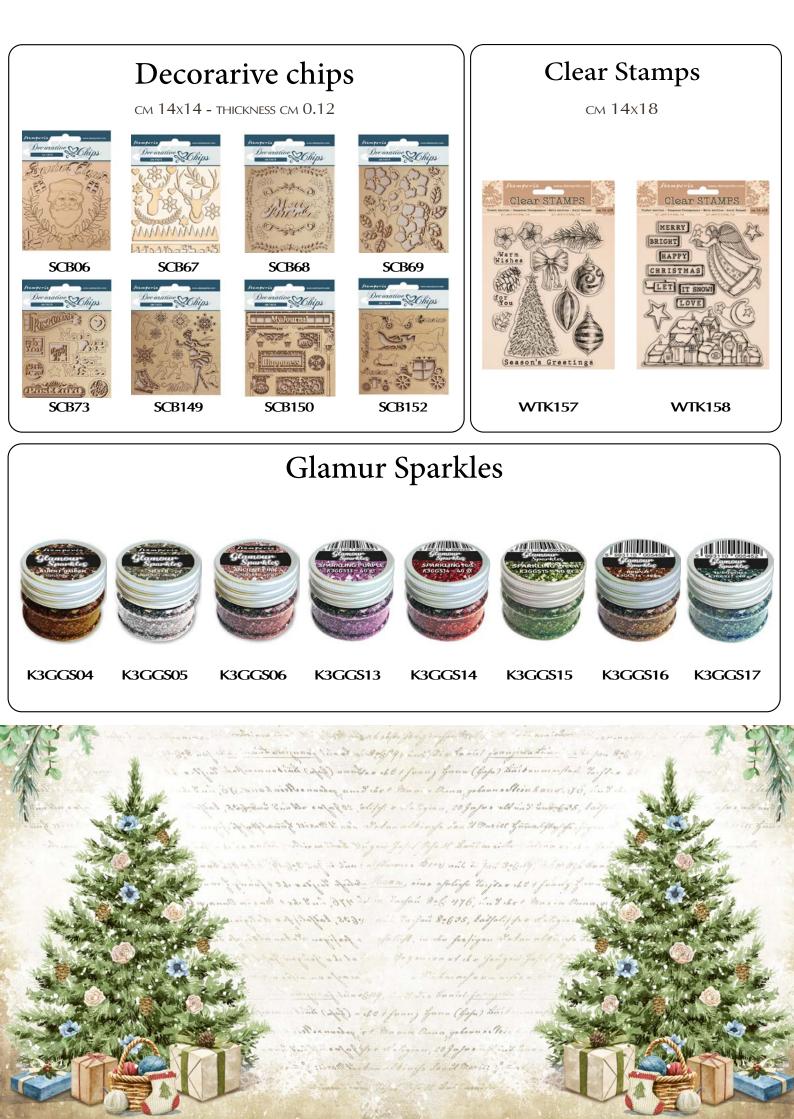

# CM 12x25 THICKNESS CM 0.5

KSTDL84

KSTDL86

KSTDL87

KSTDL88 KSTDL82

KSTDL83

KSTDL85

STENCILS CM 18x18

KSTDQ87

THICKNESS CM 0.5

KSTDQ89

**SCB180** 

KSTDQ88

SCB174

SCB179

SCB176