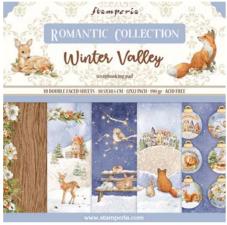

# WINTER VALLEY

# SCRAPBOOKING PADS Winter Valley

LARGE SBBL139 Block 10 Sheets Double face cm 30.5x30.5 (12"x12")

SBB948

SMALL

SBBS88 Block 10 Sheets Double face cm 20.3x20.3 (8"x8")

LOOSE

SBB 3 Sheets Double face cm 30.5x31.5 (12"x12")