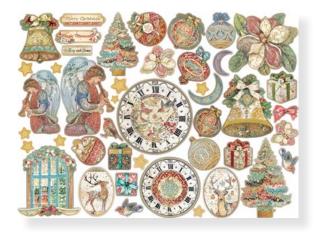

# SCRAPBOOKING LOOSE SHEETS

SBB 6 Sheets Double face cm 30.5x31.5 (12"x12")

SBB941

SBB943

SBB945

SBB942

SBB944

SBB946