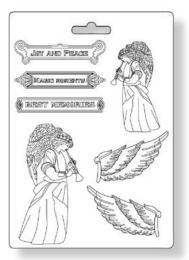

# PROJECTS BY SARA ALCOBENDAS ANGELS

| SILICON MOULD            | KACM18    |
|--------------------------|-----------|
| MOULD A5                 | K3PTA5565 |
| ALLEGRO BLUE AVIATION    | KAL42     |
| ALLEGRO BRICK RED        | KAL20     |
| ALLEGRO METALLIC SILVER  | KAL02     |
| ALLEGRO IVORY            | KAL12     |
| ALLEGRO INDIAN TURQUOISE | KAL109    |
| ALLEGRO CHOCOLATE        | KAL21     |
| ALLEGRO ANCIENT PINK     | KAL57     |
| VINTAGE ANTIQUING PASTE  | KAOLBR    |
| PATINA ANTICANTE BRONZE  | K3P16B    |
|                          |           |