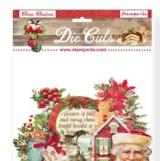

# Collectables

A great collection of subjects to cut out and enrich your projects.

**SBBV24** Block 12 pages Double side printed cm 15x30.5 (6"x12")

**Rice Paper** LOOSE A4 CM 21X29.7- GR 28

**DFSA4803** 

DFSA4806

**DFSA4804** 

**DFSA4807** 

**DFSA4805** 

**DFSA4808** 

Die Cuts

PRINTED ON CARDBOARD GR 800

DFLDC83 - 55 pcs