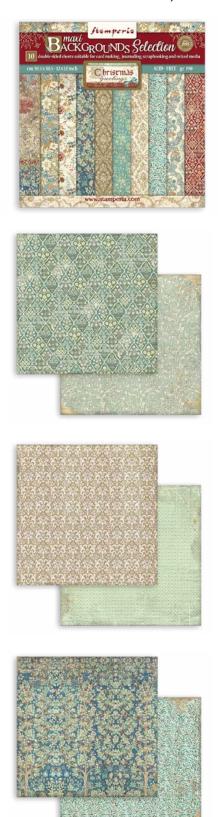

#### **SBBL137**

Block 10 Sheets Double face cm 30.5x30.5 (12"x12") SMALL

SBBS86 Block 10 Sheets Double face cm 20.3x20.3 (8"x8")

Stamperia backgrounds are known for their unique style. Here is a pad of backgrounds that can be combined with the Collectables subjects to create original compositions.