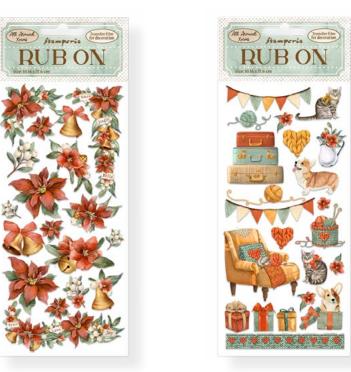

# **RUB ON** TRANSFER FILM FOR DECORATION

CM 10.16x21.6

With Rub on you can transfer images on any kind of smooth surface, as if they were printed on it. Very suitable for Journaling and for decoration. Best on light colour surfaces.

DFLRB38

DFLRB39