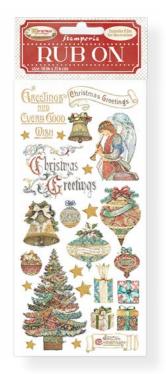

# instmas Greetinds

RUDOLPH

| SCRAPBOOKING LOOSE      | SBBL137 |
|-------------------------|---------|
| AQUACOLOR ANTIQUE PINK  | KAQ008  |
| AQUACOLOR LEATHER       | KAQ004  |
| AQUACOLOR AQUAMARINE    | KAQ015  |
| ALLEGRO IVORY           | KAL12   |
| VINTAGE ANTIQUING PASTE | KAOLBR  |
| STENCIL                 | KSTDQ89 |
| FINISH VARNISH MATT     | KE05    |
| CRAFT GLUE              | DC31M   |
| SILICON MOULD           | KACM16  |
|                         |         |