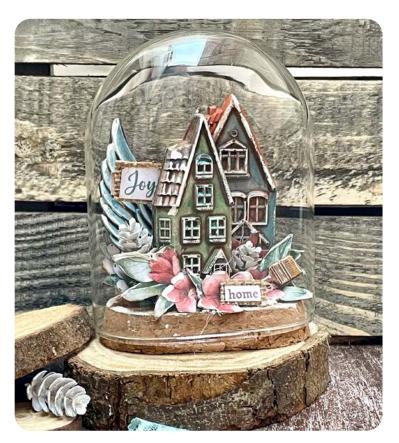

ct, like an Ephemera or a Die cut and a quote and your unique creation will be ready!



# RUB ON TRANSFER FILM FOR DECORATION

#### CM 10.16x21.6

With Rub on you can transfer images on any kind of smooth surface, as if they were printed on it. Very suitable for Journaling and for decoration. Best on light colour surfaces.



DFLRB40

DFLRB41

# EPHEMERA

ADHESIVE PAPER CUT OUTS CM 12x16.5 GR 300

Adhesive paper cut outs, suitable for Journaling, Card making and scrapbooking.



DFLCT26 - 58 pcs





7 CARDS - 5 TAGS - 1 BOOKMARK Printed two sides - GR 150 - ACID FREE



SBCARD20



CARD 11.3X16.2 CM







BOOKMARK 5.7X18.5 CM



TAG 6.1X9.2 CM







CARD 16.4X11.5 CM



FOLDED CARD 22.6X16.2 CM





CARD 13.9X13.9 CM



# PROJECTS BY SARA ALCOBENDAS

# CHARMING VILLAGE

# XMAS MOULDS







| SCRAPBOOKING PAD            | SBBL140  |
|-----------------------------|----------|
| CRAFT GLUE                  | DC31M    |
| ALLEGRO MILK WHITE          | KAL110   |
| ALLEGRO BRICK RED           | KAL20    |
| ALLEGRO SUPER GOLD METALLIC | C KAL34  |
| ALLEGRO IVORY               | KAL12    |
| ALLEGRO BRILLIANT GREEN     | KAL31    |
| ALLEGRO EARTH               | KAL106   |
| VINTAGE ANTIQUING PASTE     | KAOLBR   |
| MOULD A5 K                  | 3PTA5655 |
| MOULD A5 K                  | 3PTA5650 |
| MOULD A4 K                  | 3PTA4565 |
|                             |          |



| VINTAGE ANTIQUING PASTE   | KAOLBR  |
|---------------------------|---------|
| PATINA ANTICANTE OLD GOLD | K3P16AG |
| ALLEGRO IVORY             | KAL12   |
| ALLEGRO CHOCOLATE         |