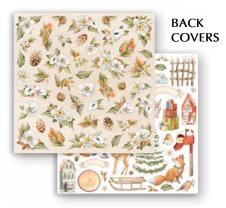

# Collectables

A great collection of subjects to cut out and enrich your projects.

**SBBV24** Block 12 pages Double side printed cm 15x30.5 (6"x12")

**Rice Paper** LOOSE A4 CM 21X29.7- GR 28

**DFSA4803** 

DFSA4806

**DFSA4804** 

**DFSA4807** 

**DFSA4805** 

**DFSA4808** 

Die Cuts

PRINTED ON CARDBOARD GR 800

DFLDC83 - 55 pcs