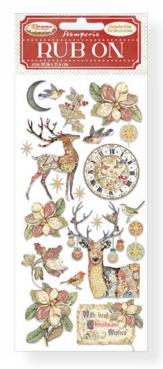

# XMAS DEER

| SBB944  |
|---------|
| K3P37   |
| KAQ004  |
| K3P28G  |
| WKPR02  |
| K3P16M  |
| KSTDL88 |
|         |