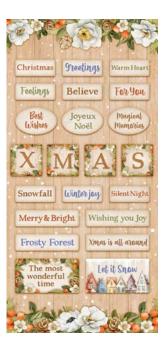

ARK 5.7X18.5 CM











CARD 16.4X11.5 CM



FOLDED CARD 22.6X16.2 CM



© Inequeira

CARD 13.9X13.9 CM



# PROJECTS BY SARA ALCOBENDAS MINI BOOK OF STORIES





| SCRAPBOOKING PAD   |
|--------------------|
| GLAMOUR PASTE GOLD |
| STENCIL            |
| SILICON MOULD      |
| CRAFT GUE          |

SBBL139 K3P61B KSTDL88 KACM12 DC31M

# Allaround





# SCRAPBOOKING PADS All Around Xmas

# 

SBBL140 Block 10 Sheets Double face cm 30.5x30.5 (12"x12")









SMALL

SBBS89 Block 10 Sheets Double face cm 20.3x20.3 (8"x8")







SBB950



LOOSE

SBB 3 Sheets Double face cm 30.5x31.5 (12"x12")







SBB952



SBB951

# Collectables

A great collection of subjects to cut out and enrich your projects.

**SBBV24** Block 12 pages Double side printed cm 15x30.5 (6"x12")























**Rice Paper** LOOSE A4 CM 21X29.7- GR 28



**DFSA4803** 



DFSA4806



**DFSA4804** 



**DFSA4807** 



**DFSA4805** 



**DFSA4808** 

Die Cuts

PRINTED ON CARDBOARD GR 800





DFLDC83 - 55 pcs



CM 10.5x14.8 - GR 28

Rice Paper Backgrounds is a selection of 8 subjects that you can use easily to create a background in your journal page or in your cards . You only need to add a subject, like an Ephemera or a Die cut and a quote and your unique creation will be ready!



# RUB ON TRANSFER FILM FOR DECORATION

#### CM 10.16x21.6

With Rub on you can transfer images on any kind of smooth surface, as if they were printed on it. Very suitable for Journaling and for decoration. Best on light colour surfaces.



DFLRB40

DFLRB41

# EPHEMERA

ADHESIVE PAPER CUT OUTS CM 12x16.5 GR 300

Adhe