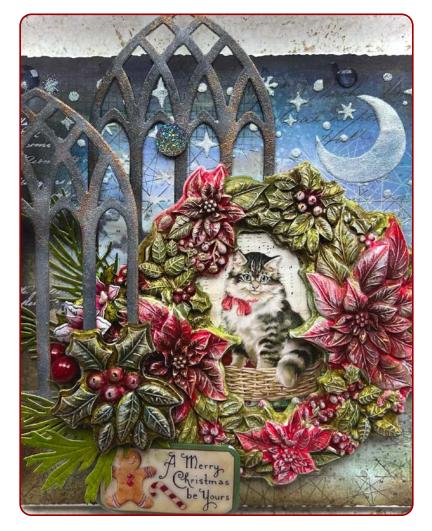

s Double face cm 20.3x20.3 (8"x8")



























CM 12x16.5 - GR 300

Adhesive paper cut outs, suitable for Journaling, Card making and scrapbooking.



DFLCT27 - 31 pcs





PRINTED ON CARDBOARD - GR 800



DFLDC44 - 38 pcs

# RUB ON TRANSFER FILM FOR DECORATION

CM 10.16x21.6

Very suitable for Journaling and for decoration. Best on light colour surfaces.



DFLRB10



WOODEN SHAPE A5 - CM 14.8x21



# PROJECTS BY LIDIA PRUNERA FARRERAS



# BY PATRICIA CHUNGA HERRERA

### CHRISTMAS DETAILS



| SCRAPBOOKING            | SBBL74  |
|-------------------------|---------|
| SCRAPBOOKING            | SBBS17  |
| DIE CUT                 | DFLDC44 |
| WOODEN SHAPE            | KLSP108 |
| VINTAGE ANTIQUING PASTE | KAOLBR  |
|                         |         |

### XMAS CARDS 3D





| SBBS17    |
|-----------|
| SBB749    |
| DFLDCP09  |
| K3PTA4549 |
| K3P43     |
| K3P15G    |
| K3P16M    |
| K3P61E    |
| KAL73     |
| KAL29     |
| KAL05     |
| KAL128    |
| WKPR03    |
| WKPR04    |
|           |



# **SCRAPBOOKING PADS**



#### SBBL73

Block 10 Sheets Double face cm 30.5x30.5 (12"x12") SBBS16 Block 10 Sheets Double face cm 20.3x20.3 (8"x8")

SMALL



























Stamperia backgrounds are known for their unique style. Here is a pad of backgrounds that can be combined with the Collectables subjects to create original compositions.



SMALL SBBS72 Block 10 Sheets Double face cm 20.3x20.3 (8"x8")





CM 12x16.5 - GR 300

Adhesive paper cut outs, suitable for Journaling, Card making and scrapbooking.



DFLCT28 - 35 pcs



Die Cuts

PRINTED ON CAR