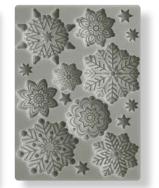

# MOULD A4

CM 21x29.7 - INCHES 8.27x11.69

K3PTA4564

K3PTA4565

K3PTA451

# MOULD A5

СМ 14.8x21- INCHES 5.83 x 8.27

K3PTA5654

K3PTA5655

Clear STAMPS

см 14х18

KACM17

SILICON MOULD A6 CM 10.5 x 14.8 - INCHES 4.13 x 5.83

THICKNESS MM 1- INCH 0.27

KACM18

**KACM19** 

WTK161

WTK162