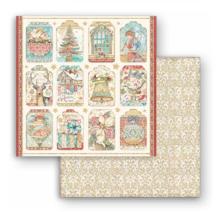

# instmas Greetinds

RUDOLPH

| SCRAPBOOKING LOOSE      | SBBL137 |
|-------------------------|---------|
| AQUACOLOR ANTIQUE PINK  | KAQ008  |
| AQUACOLOR LEATHER       | KAQ004  |
| AQUACOLOR AQUAMARINE    | KAQ015  |
| ALLEGRO IVORY           | KAL12   |
| VINTAGE ANTIQUING PASTE | KAOLBR  |
| STENCIL                 | KSTDQ89 |
| FINISH VARNISH MATT     | KE05    |
| CRAFT GLUE              | DC31M   |
| SILICON MOULD           | KACM16  |
|                         |         |

# PROJECTS BY CRISTINA RADOVAN CHRISTMAS GREETINGS

| SCRAPBOOKING            | SBBL137 |
|-------------------------|---------|
| SCRAPBOOKING            | SBBL138 |
| STENCIL                 | KSTDQ87 |
| FABRIC                  | SBPLT17 |
| WOODEN SHAPE            | KLSP143 |
| VOLUME PASTE            | K3P67   |
| CRAKLE PASTE WHITE      | K3P37   |
| CRAKLE PASTE GOLD       | K3P55   |
| AQUACOLOR SPRAY LEATHER | KAQ004  |
| PATINA ANTICANTE SHADOW | K3P16M  |
| ALLEGRO EARTH           | KAL106  |
| ALLEGRO BURGUNDY        | KAL04   |
| ALLEGRO MILK WHITE      | KAL110  |
| PRIMER                  | K3P28G  |
|                         |         |

# PROJECTS BY CRISTINA RADOVAN XMAS ANGEL

| 1 | SCRAPBOOKING PAD           | SBBL137 |  |
|---|----------------------------|---------|--|
|   | CRAKLE PASTE GOLD          | K3P55   |  |
|   | AQUACOLOR SPRAY LEATHER    | KAQ004  |  |
|   | AQUACOLOR SPRAY AQUAMARINE | KAQ015  |  |
|   | PRIMER                     | K3P28G  |  |
|   | ALLEGRO NOUGAT             | KAL53   |  |
|   | DYE INK PAD COFFEE         | WKPR02  |  |
|   | STENCIL                    | KSTDL87 |  |
|   | PATINA ANTICANTE SHADOW    | K3P16M  |  |
|   |                            |         |  |