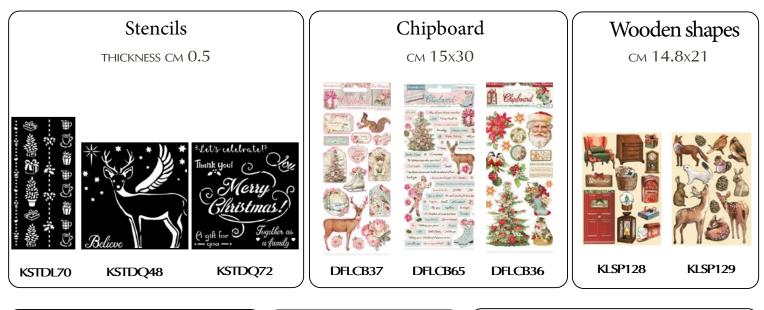

# CM 12x25 THICKNESS CM 0.5

KSTDL84

KSTDL86

KSTDL87

KSTDL88 KSTDL82

KSTDL83

KSTDL85

STENCILS CM 18x18

KSTDQ87

THICKNESS CM 0.5

KSTDQ89

**SCB180** 

KSTDQ88

SCB174

SCB179

SCB176

SCB177

SCB181