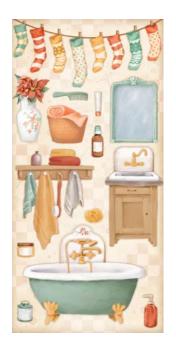

# **EPHEMERA**

ADHESIVE PAPER CUT OUTS CM 12x16.5

GR 300

Adhesive paper cut outs, suitable for Journaling, Card making and scrapbooking.

DFLCT25 - 45 pcs

7 CARDS - 5 TAGS - 1 BOOKMARK Printed two sides - GR 150 - ACID FREE

SBCARD19

CARD 11.3X16.2 CM

CARD 8.2X11.5 CM

BOOKMARK 5.7X18.5 CM

CARD 16.4X11.5 CM

FOLDED CARD 22.6X16.2 CM

© Inequeira

CARD 13.9X13.9 CM