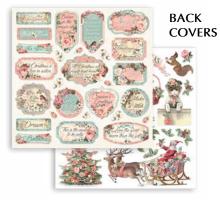

SHAPE A5 - CM 14.8x21



# PROJECTS BY LIDIA PRUNERA FARRERAS



# BY PATRICIA CHUNGA HERRERA

### CHRISTMAS DETAILS



| SCRAPBOOKING            | SBBL74  |
|-------------------------|---------|
| SCRAPBOOKING            | SBBS17  |
| DIE CUT                 | DFLDC44 |
| WOODEN SHAPE            | KLSP108 |
| VINTAGE ANTIQUING PASTE | KAOLBR  |
|                         |         |

### XMAS CARDS 3D





| SBBS17    |
|-----------|
| SBB749    |
| DFLDCP09  |
| K3PTA4549 |
| K3P43     |
| K3P15G    |
| K3P16M    |
| K3P61E    |
| KAL73     |
| KAL29     |
| KAL05     |
| KAL128    |
| WKPR03    |
| WKPR04    |
|           |



# **SCRAPBOOKING PADS**



#### SBBL73

Block 10 Sheets Double face cm 30.5x30.5 (12"x12") SBBS16 Block 10 Sheets Double face cm 20.3x20.3 (8"x8")

SMALL



























Stamperia backgrounds are known for their unique style. Here is a pad of backgrounds that can be combined with the Collectables subjects to create original compositions.



SMALL SBBS72 Block 10 Sheets Double face cm 20.3x20.3 (8"x8")





CM 12x16.5 - GR 300

Adhesive paper cut outs, suitable for Journaling, Card making and scrapbooking.



DFLCT28 - 35 pcs



Die Cuts

PRINTED ON CARDBOARD - GR 800



DFLDC45 - 43 pcs

# RUB ON TRANSFER FILM FOR DECORATION

CM 10.16x21.6

Very suitable for Journaling and for decoration. Best on light colour surfaces.



DFLRB09



**WOODEN SHAPE** A5 - CM 14.8x21





KLSP109

KLSP130

# PROJECTS BY RAQUEL ROCA JIMENEZ



# PINK FLORAL CHRISTMAS



| SCRAPBOOKING         |
|----------------------|
| BACKGROUND SELECTION |
| DIE CUT