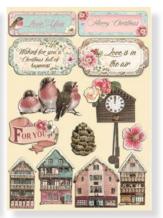

|



# **SCRAPBOOKING PADS**



#### SBBL73

Block 10 Sheets Double face cm 30.5x30.5 (12"x12") SBBS16 Block 10 Sheets Double face cm 20.3x20.3 (8"x8")

SMALL



























Stamperia backgrounds are known for their unique style. Here is a pad of backgrounds that can be combined with the Collectables subjects to create original compositions.



SMALL SBBS72 Block 10 Sheets Double face cm 20.3x20.3 (8"x8")





CM 12x16.5 - GR 300

Adhesive paper cut outs, suitable for Journaling, Card making and scrapbooking.



DFLCT28 - 35 pcs



Die Cuts

PRINTED ON CARDBOARD - GR 800



DFLDC45 - 43 pcs

# RUB ON TRANSFER FILM FOR DECORATION

CM 10.16x21.6

Very suitable for Journaling and for decoration. Best on light colour surfaces.



DFLRB09



**WOODEN SHAPE** A5 - CM 14.8x21





KLSP109

KLSP130

# PROJECTS BY RAQUEL ROCA JIMENEZ



# PINK FLORAL CHRISTMAS



| SCRAPBOOKING         |
|----------------------|
| BACKGROUND SELECTION |
| DIE CUT              |
| WOODEN SHAPE         |
| SET PAPER FLOWERS    |

SBBL73 SBBL124 DFLDC45 KLSP109 SF148 - SF150









# CHRISTMAS MIXED MEDIA

THE RE

E

() EL

-

# MOULD A4

CM 21x29.7 - INCHES 8.27x11.69



K3PTA4564



K3PTA4565

K3PTA451

# MOULD A5

СМ 14.8x21- INCHES 5.83 x 8.27



K3PTA5654



K3PTA5655

Clear STAMPS

см 14х18



KACM17



SILICON MOULD A6 CM 10.5 x 14.8 - INCHES 4.13 x 5.83

THICKNESS MM 1- INCH 0.27

KACM18



**KACM19** 







WTK161

WTK162

# CM 12x25 THICKNESS CM 0.5













KSTDL84



KSTDL86

KSTDL87

KSTDL88 KSTDL82

KSTDL83

KSTDL85

STENCILS CM 18x18



KSTDQ87

THICKNESS CM 0.5