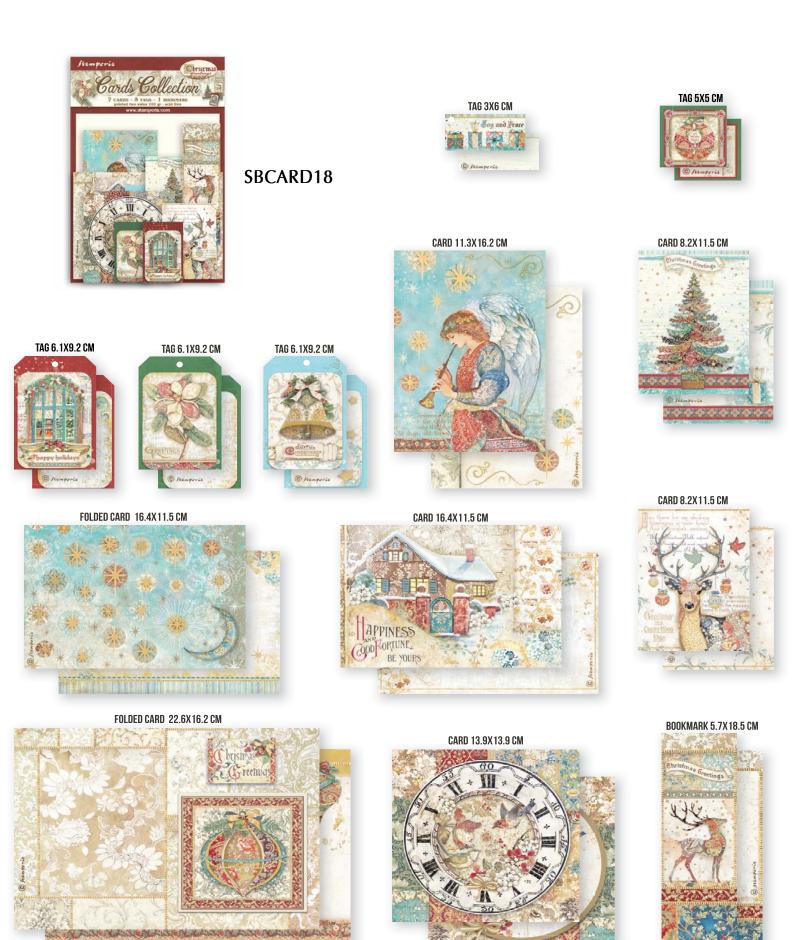

SBCARD19

CARD 11.3X16.2 CM

CARD 8.2X11.5 CM

BOOKMARK 5.7X18.5 CM

CARD 16.4X11.5 CM

FOLDED CARD 22.6X16.2 CM

© Inequeira

CARD 13.9X13.9 CM