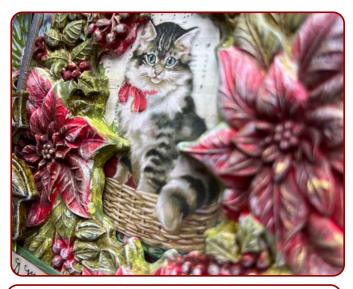

Double face cm 20.3x20.3 (8"x8")



























CM 12x16.5 - GR 300

Adhesive paper cut outs, suitable for Journaling, Card making and scrapbooking.



DFLCT27 - 31 pcs





PRINTED ON CARDBOARD - GR 800



DFLDC44 - 38 pcs

# RUB ON TRANSFER FILM FOR DECORATION

CM 10.16x21.6

Very suitable for Journaling and for decoration. Best on light colour surfaces.



DFLRB10



WOODEN SHAPE A5 - CM 14.8x21



# PROJECTS BY LIDIA PRUNERA FARRERAS



# BY PATRICIA CHUNGA HERRERA

### CHRISTMAS DETAILS



| SCRAPBOOKING            | SBBL74  |
|-------------------------|---------|
| SCRAPBOOKING            | SBBS17  |
| DIE CUT                 | DFLDC44 |
| WOODEN SHAPE            | KLSP108 |
| VINTAGE ANTIQUING PASTE | KAOLBR  |
|                         |         |

### XMAS CARDS 3D





| SBBS17    |
|-----------|
| SBB749    |
| DFLDCP09  |
| K3PTA4549 |
| K3P43     |
| K3P15G    |
| K3P16M    |
| K3P61E    |
| KAL73     |
| KAL29     |
| KAL05     |
| KAL128    |
| WKPR03    |
| WKPR04    |
|           |



# **SCRAPBOOKING PADS**



#### SBBL73

Block 10 Sheets Double face cm 30.5x30.5 (12"x12") SBBS16 Block 10 Sheets Double face cm 20.3x20.3 (8"x8")

SMALL



























Stamperia backgrounds are known for their unique style. Here is a pad of backgrounds that can be combined with the Collectables subjects to create original compositions.



SMALL SBBS72 Block 10 Sheets Double face cm 20.3x20.3 (8"x8")





CM 12x16.5 - GR 300

Adhesive paper cut outs, suitable for Journaling, Card making and scrapbooking.



DFLCT28 - 35 pcs



Die Cuts

PRINTED ON CARDB