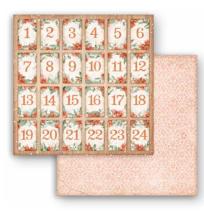

# SCRAPBOOKING PADS All Around Xmas

# 

SBBL140 Block 10 Sheets Double face cm 30.5x30.5 (12"x12")

SMALL

SBBS89 Block 10 Sheets Double face cm 20.3x20.3 (8"x8")

SBB950

LOOSE

SBB 3 Sheets Double face cm 30.5x31.5 (12"x12")

SBB952