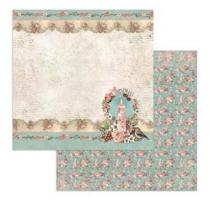

A5 - CM 14.8x21



# PROJECTS BY LIDIA PRUNERA FARRERAS



# BY PATRICIA CHUNGA HERRERA

### CHRISTMAS DETAILS



| SCRAPBOOKING            | SBBL74  |
|-------------------------|---------|
| SCRAPBOOKING            | SBBS17  |
| DIE CUT                 | DFLDC44 |
| WOODEN SHAPE            | KLSP108 |
| VINTAGE ANTIQUING PASTE | KAOLBR  |
|                         |         |

### XMAS CARDS 3D





| SBBS17    |
|-----------|
| SBB749    |
| DFLDCP09  |
| K3PTA4549 |
| K3P43     |
| K3P15G    |
| K3P16M    |
| K3P61E    |
| KAL73     |
| KAL29     |
| KAL05     |
| KAL128    |
| WKPR03    |
| WKPR04    |
|           |



# **SCRAPBOOKING PADS**



#### SBBL73

Block 10 Sheets Double face cm 30.5x30.5 (12"x12") SBBS16 Block 10 Sheets Double face cm 20.3x20.3 (8"x8")

SMALL



























Stamperia backgrounds are known for their unique style. Here is a pad of backgrounds that can be combined with the Collectables subjects to create original compositions.



SMALL SBBS72 Block 10 Sheets Double face cm 20.3x20.3 (8"x8")





CM 12x16.5 - GR 300

Adhesive paper cut outs, suitable for Journaling, Card making and scrapbooking.



DFLCT28 - 35 pcs



Die Cuts

PRINTED ON CARDBOARD - GR 800



DFLDC45 - 43 pcs

# RUB ON TRANSFER FILM FOR DECORATION

CM 10.16x21.6

Very suitable for Journaling and for decoration. Best on light colour surfaces.



DFLRB09



**WOODEN SHAPE** A5 - CM 14.8x21





KLSP109

KLSP130

# PROJECTS BY RAQUEL ROCA JIMENEZ



# PINK FLORAL CHRISTMAS



| SCRAPBOOKING         |
|----------------------|
| BACKGROUND SELECTION |
| DIE CUT