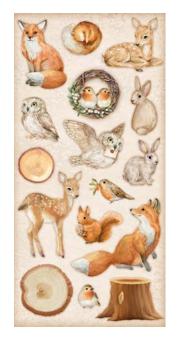

# Collectables

A great collection of subjects to cut out and enrich your projects.

**SBBV24** Block 12 pages Double side printed cm 15x30.5 (6"x12")

**Rice Paper** LOOSE A4 CM 21X29.7- GR 28

**DFSA4803** 