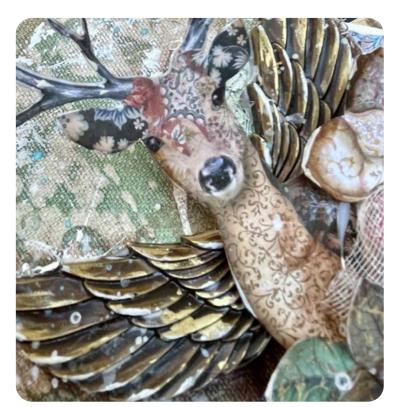

# XMAS DEER

| SBB944  |
|---------|
| K3P37   |
| KAQ004  |
| K3P28G  |
| WKPR02  |
| K3P16M  |
| KSTDL88 |
|         |