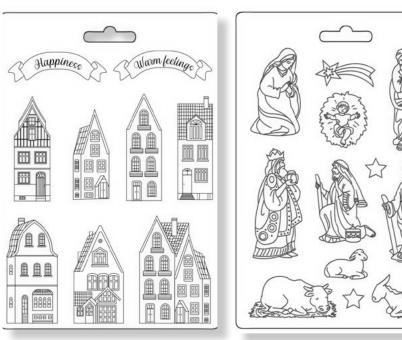

# CHARMING VILLAGE

# XMAS MOULDS

| SCRAPBOOKING PAD            | SBBL140  |
|-----------------------------|----------|
| CRAFT GLUE                  | DC31M    |
| ALLEGRO MILK WHITE          | KAL110   |
| ALLEGRO BRICK RED           | KAL20    |
| ALLEGRO SUPER GOLD METALLIC | C KAL34  |
| ALLEGRO IVORY               | KAL12    |
| ALLEGRO BRILLIANT GREEN     | KAL31    |
| ALLEGRO EARTH               | KAL106   |
| VINTAGE ANTIQUING PASTE     | KAOLBR   |
| MOULD A5 K                  | 3PTA5655 |
| MOULD A5 K                  | 3PTA5650 |
| MOULD A4 K                  | 3PTA4565 |
|                             |          |