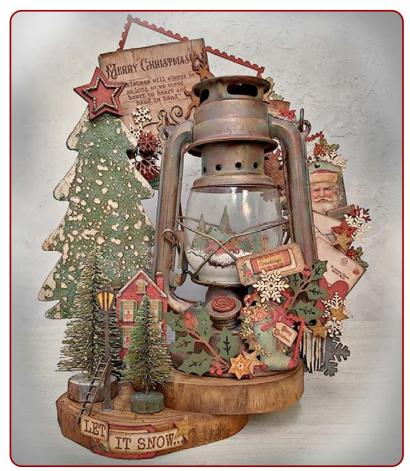

ALLEGRO NATURE GREEN      | KAL30   |
| ALLEGRO SPRING GREEN      | KAL69   |
| ALLEGRO CYCLAMEN          | KAL62   |
| ALLEGRO LILAC             | KAL17   |
| ALLEGRO ANCIENT PINK      | KAL57   |
| FINISH VARNISH GLOSS      | KE04    |





LARGE

#### SBBL74

Block 10 Sheets Double face cm 30.5x30.5 (12"x12")

SMALL SBBS17

Block 10 Sheets Double face cm 20.3x20.3 (8"x8")



























CM 12x16.5 - GR 300

Adhesive paper cut outs, suitable for Journaling, Card making and scrapbooking.



DFLCT27 - 31 pcs





PRINTED ON CARDBOARD - GR 800



DFLDC44 - 38 pcs

# RUB ON TRANSFER FILM FOR DECORATION

CM 10.16x21.6

Very suitable for Journaling and for decoration. Best on light colour surfaces.



DFLRB10



WOODEN SHAPE A5 - CM 14.8x21



# PROJECTS BY LIDIA PRUNERA FARRERAS



# BY PATRICIA CHUNGA HERRERA

### CHRISTMAS DETAILS



| SCRAPBOOKING            | SBBL74  |
|-------------------------|---------|
| SCRAPBOOKING            | SBBS17  |
| DIE CUT                 | DFLDC44 |
| WOODEN SHAPE            | KLSP108 |
| VINTAGE ANTIQUING PASTE | KAOLBR  |
|                         |         |

### XMAS CARDS 3D





| SBBS17    |
|-----------|
| SBB749    |
| DFLDCP09  |
| K3PTA4549 |
| K3P43     |
| K3P15G    |
| K3P16M    |
| K3P61E    |
| KAL73     |
| KAL29     |
| KAL05     |
| KAL128    |
| WKPR03    |
| WKPR04    |
|           |



# **SCRAPBOOKING PADS**



#### SBBL73

Block 10 Sheets Double face cm 30.5x30.5 (12"x12") SBBS16 Block 10 Sheets Double face cm 20.3x20.3 (8"x8")

SMALL



























Stamperia backgrounds are known for their uni