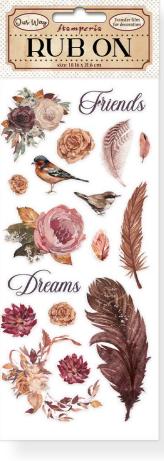

## RUB ON

filled wit

#### TRANSFER FILM FOR DECORATION

#### cm 10.16x21.6

DFLRB06

With Rub on you can transfer images on any kind of smooth surface, as if they were printed on it. Very suitable for Journaling and for decoration. Best on light colour surfaces.