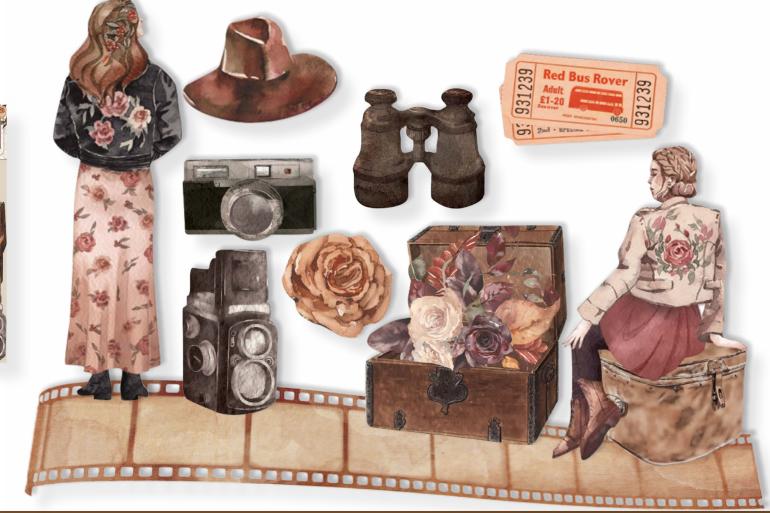

### EPHEMERA ADHESIVE PAPER CUT OUTS

filled fin

Adhesive paper cut outs, suitable for Journaling, Card making and scrapbooking.

cm 12x16.5 46 pcs

DFLCT02

pat, and the su

COLOR

KAQ008