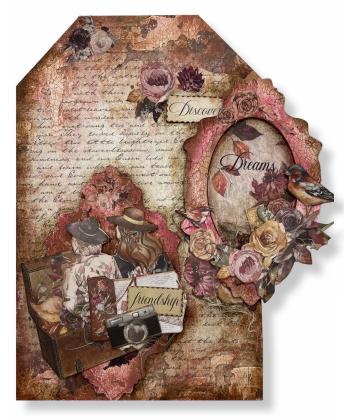

## Romantic Tag

were filled with

| RICE PAPER A4       | <b>DFSA4713</b> |
|---------------------|-----------------|
| RICE PAPER A4       | <b>DFSA4714</b> |
| COLLECTABLES        | SBBV17          |
| SCRAPBOOKING PAD    | SBBL115         |
| STENCIL             | KSTD112         |
| STONE PAPER         | DFPCA4          |
| WOODEN SHAPE        | KLSP124         |
| FIORI DI CARTA      | SF150           |
| AQUACOLOR OLD ROSE  | KAQ008          |
| AQUACOLOR LEATHER   | KAQ004          |
| PATINA ANTICANTE    | K3P16M          |
| VELO GLUE           | DC29M           |
| CRACKLÉ PASTE WHITE | K3P37           |
|                     |                 |