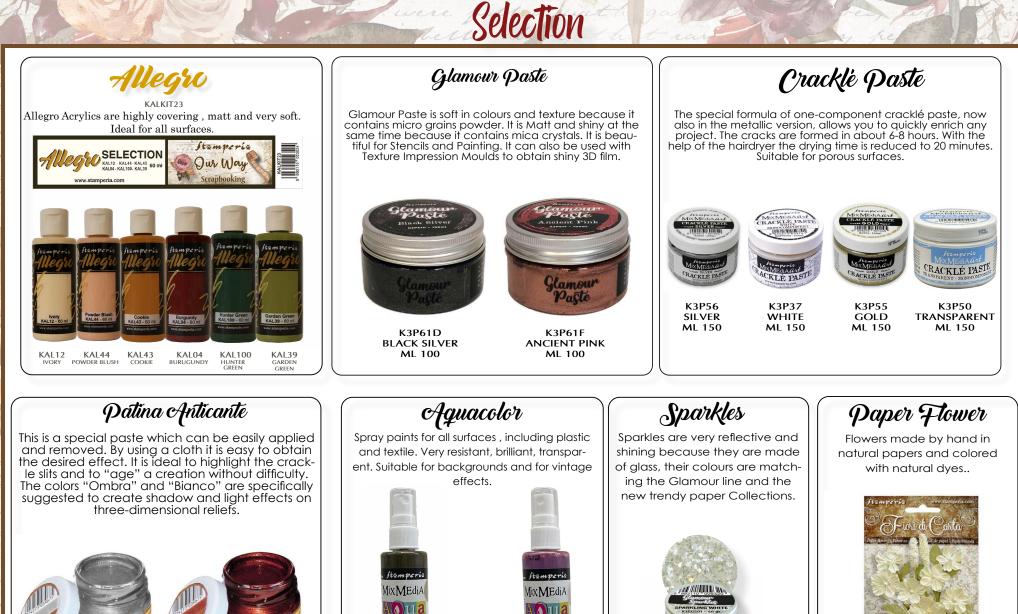

re printed on it. Very suitable for Journaling and for decoration. Best on light colour surfaces.

How to use: 1) Clean-up and dry the surface where you would like to apply the product. 2) Cut the part of the sheet that you would like to use. 3) Slowly peel off the printed sheet from the backing paper. 4) Place the printed sheet on the surface, and then using your fingers or a rounded object, rub it firmly several times with the same strength. 5) Remove the transparent sheet slowly, checking the design being transferred onto the surface.





Jagainst the wat, and the su









Project by Cristina Radovan

### EPHEMERA ADHESIVE PAPER CUT OUTS

filled fin



Adhesive paper cut outs, suitable for Journaling, Card making and scrapbooking.

cm 12x16.5 46 pcs





DFLCT02



pat, and the su



COLOR

KAQ008

ANTIQUE PINK

ML 60

COLOR

**KAQ004** 

LEATHER

ML 60

K3P16S SILVER ML 20 K3P16B BRONZE ML 20

ie wat, and the su

K3GGS01

SPARKLING WHITE

40 GR

1000

SF149

**GARDENIA & SPRING FLOWERS** 

## **Projects** by Cristina Radovan

## Album Organiser

## Romantic Tag

were filled with



| RICE PAPER A4       | <b>DFSA4713</b> |
|---------------------|-----------------|
| RICE PAPER A4       | <b>DFSA4714</b> |
| COLLECTABLES        | SBBV17          |
| SCRAPBOOKING PAD    | SBBL115         |
| STENCIL             | KSTD112         |
| STONE PAPER         | DFPCA4          |
| WOODEN SHAPE        | KLSP124         |
| FIORI DI CARTA      | SF150           |
| AQUACOLOR OLD ROSE  | KAQ008          |
| AQUACOLOR LEATHER   | KAQ004          |
| PATINA ANTICANTE    | K3P16M