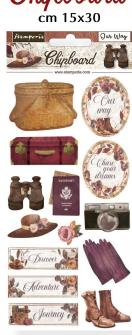

DFLDC64 42 pcs

sie wat, and the su

DFLCB61

K3PTA4541

K3PTA4542

adamst t

Chipboard cm 15x30