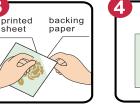

#### TRANSFER FILM FOR DECORATION

#### cm 10.16x21.6

DFLRB06

With Rub on you can transfer images on any kind of smooth surface, as if they were printed on it. Very suitable for Journaling and for decoration. Best on light colour surfaces.

How to use: 1) Clean-up and dry the surface where you would like to apply the product. 2) Cut the part of the sheet that you would like to use. 3) Slowly peel off the printed sheet from the backing paper. 4) Place the printed sheet on the surface, and then using your fingers or a rounded object, rub it firmly several times with the same strength. 5) Remove the transparent sheet slowly, checking the design being transferred onto the surface.