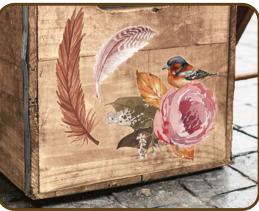

K3PTA4542



adamst t



Chipboard cm 15x30

## RUB ON

filled wit



#### TRANSFER FILM FOR DECORATION

#### cm 10.16x21.6



DFLRB06

With Rub on you can transfer images on any kind of smooth surface, as if they were printed on it. Very suitable for Journaling and for decoration. Best on light colour surfaces.

How to use: 1) Clean-up and dry the surface where you would like to apply the product. 2) Cut the part of the sheet that you would like to use. 3) Slowly peel off the printed sheet from the backing paper. 4) Place the printed sheet on the surface, and then using your fingers or a rounded object, rub it firmly several times with the same strength. 5) Remove the transparent sheet slowly, checking the design being transferred onto the surface.





Jagainst the wat, and the su









Project by Cristina Radovan

### EPHEMERA ADHESIVE PAPER CUT OUTS

filled fin



Adhesive paper cut outs, suitable for Journaling, Card making and scrapbooking.

cm 12x16.5 46 pcs





DFLCT02



pat, and the su



COLOR

KAQ008

ANTIQUE PINK

ML 60

COLOR

**KAQ004** 

LEATHER

ML 60

K3P16S SILVER ML 20 K3P16B BRONZE ML 20

ie wat, and the su

K3GGS01

SPARKLING WHITE

40 GR

1000

SF149

**GARDENIA & SPRING FLOWERS** 

## **Projects** by Cristina Radovan

## Album Organiser

## Romantic Tag

were filled with



| RICE PAPER A4       | <b>DFSA4713</b> |
|---------------------|-----------------|
| RICE PAPER A4       | <b>DFSA4714</b> |
| COLLECTABLES        | SBBV17          |
| SCRAPBOOKING PAD    | SBBL115         |
| STENCIL             | KSTD112         |
| STONE PAPER         |