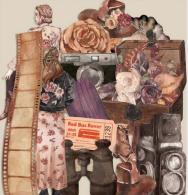

### EPHEMERA ADHESIVE PAPER CUT OUTS

filled fin

Adhesive paper cut outs, suitable for Journaling, Card making and scrapbooking.

cm 12x16.5 46 pcs

DFLCT02

pat, and the su

COLOR

KAQ008