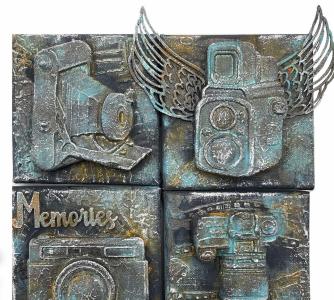

4 Mini Canvas cameras

| MOULD A4                   | K3PTA4542 |
|----------------------------|-----------|
| SOFT CLAY                  | K3P44     |
| ALLEGRO                    | KAL88     |
| ALLEGRO                    | KAL109    |
| ALLEGRO                    | KAL08     |
| ALLEGRO                    | KAL102    |
| DECORATIVE CHIPS           | SCB139    |
| GLAMOUR PASTE BLACK SILVER | K3P61D    |
| STENCIL                    | KSTD111   |
| STENCIL                    | KSTD113   |
|                            |           |