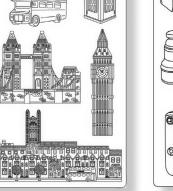

4 Mini Canvas cameras

| MOULD A4                   | K3PTA4542 |
|----------------------------|-----------|
| SOFT CLAY                  | K3P44     |
| ALLEGRO                    | KAL88     |
| ALLEGRO                    | KAL109    |
| ALLEGRO                    | KAL08     |
| ALLEGRO                    | KAL102    |
| DECORATIVE CHIPS           | SCB139    |
| GLAMOUR PASTE BLACK SILVER | K3P61D    |
| STENCIL                    | KSTD111   |
| STENCIL                    | KSTD113   |
|                            |           |