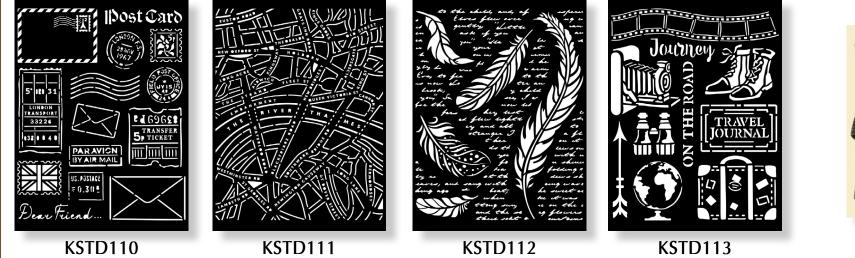

### DFSA4713 STENCILS

DFSA4714

DFSA4715

at, and the su

4 Mini Canvas cameras

| MOULD A4                   | K3PTA4542 |
|----------------------------|-----------|
| SOFT CLAY                  | K3P44     |
| ALLEGRO                    | KAL88     |
| ALLEGRO                    | KAL109    |
| ALLEGRO                    | KAL08     |
| ALLEGRO                    | KAL102    |
| DECORATIVE CHIPS           | SCB139    |
| GLAMOUR PASTE BLACK SILVER | K3P61D    |
| STENCIL                    | KSTD111   |
| STENCIL                    | KSTD113   |
|                            |           |

### Old Map

| STONE PAPER NOTEBOOK | KC85RG  |
|----------------------|---------|
| COLLECTABLES         | SBBV17  |
| STENCIL              | KSTD111 |
| AQUACOLOR LEATHER    | KAQ004  |
| CRACKLÉ PASTE WHITE  | K3P37   |
| PATINA ANTICANTE     | K3P16M  |
|                      |         |