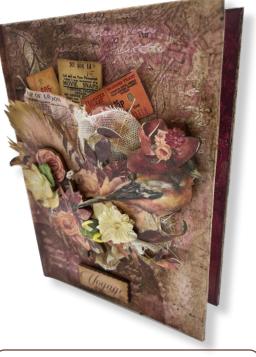

## Album Organiser

## Romantic Tag

were filled with

| RICE PAPER A4       | <b>DFSA4713</b> |
|---------------------|-----------------|
| RICE PAPER A4       | <b>DFSA4714</b> |
| COLLECTABLES        | SBBV17          |
| SCRAPBOOKING PAD    | SBBL115         |
| STENCIL             | KSTD112         |
| STONE PAPER         | DFPCA4          |
| WOODEN SHAPE        | KLSP124         |
| FIORI DI CARTA      | SF150           |
| AQUACOLOR OLD ROSE  | KAQ008          |
| AQUACOLOR LEATHER   | KAQ004          |
| PATINA ANTICANTE    | K3P16M          |
| VELO GLUE           | DC29M           |
| CRACKLÉ PASTE WHITE | K3P37           |
|                     |                 |