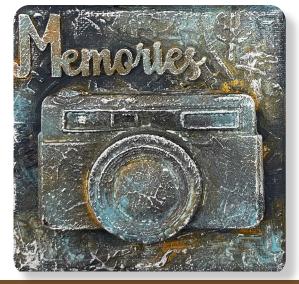

## **Projects** by Cristina Radovan

4 Mini Canvas cameras

| MOULD A4                   | K3PTA4542 |
|----------------------------|-----------|
| SOFT CLAY                  | K3P44     |
| ALLEGRO                    | KAL88     |
| ALLEGRO                    | KAL109    |
| ALLEGRO                    | KAL08     |
| ALLEGRO                    | KAL102    |
| DECORATIVE CHIPS           | SCB139    |
| GLAMOUR PASTE BLACK SILVER | K3P61D    |
| STENCIL                    | KSTD111   |
| STENCIL                    | KSTD113   |
|                            |           |