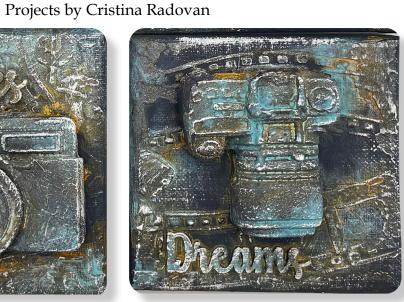

Jagainst the wat, and the su

Project by Cristina Radovan

## **Projects** by Cristina Radovan

4 Mini Canvas cameras

| MOULD A4                   | K3PTA4542 |
|----------------------------|-----------|
| SOFT CLAY                  | K3P44     |
| ALLEGRO                    | KAL88     |
| ALLEGRO                    | KAL109    |
| ALLEGRO                    | KAL08     |
| ALLEGRO                    | KAL102    |
| DECORATIVE CHIPS           | SCB139    |
| GLAMOUR PASTE BLACK SILVER | K3P61D    |
| STENCIL                    | KSTD111   |
| STENCIL                    | KSTD113   |
|                            |           |