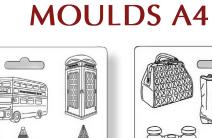

4 Mini Canvas cameras

| MOULD A4                   | K3PTA4542 |
|----------------------------|-----------|
| SOFT CLAY                  | K3P44     |
| ALLEGRO                    | KAL88     |
| ALLEGRO                    | KAL109    |
| ALLEGRO                    | KAL08     |
| ALLEGRO                    | KAL102    |
| DECORATIVE CHIPS           | SCB139    |
| GLAMOUR PASTE BLACK SILVER | K3P61D    |
| STENCIL                    | KSTD111   |
| STENCIL                    | KSTD113   |
|                            |           |