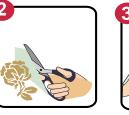

How to use: 1) Clean-up and dry the surface where you would like to apply the product. 2) Cut the part of the sheet that you would like to use. 3) Slowly peel off the printed sheet from the backing paper. 4) Place the printed sheet on the surface, and then using your fingers or a rounded object, rub it firmly several times with the same strength. 5) Remove the transparent sheet slowly, checking the design being transferred onto the surface.