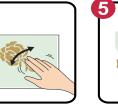

#### TRANSFER FILM FOR DECORATION

#### cm 10.16x21.6

DFLRB06

With Rub on you can transfer images on any kind of smooth surface, as if they were printed on it. Very suitable for Journaling and for decoration. Best on light colour surfaces.

How to use: 1) Clean-up and dry the surface where you would like to apply the product. 2) Cut the part of the sheet that you would like to use. 3) Slowly peel off the printed sheet from the backing paper. 4) Place the printed sheet on the surface, and then using your fingers or a rounded object, rub it firmly several times with the same strength. 5) Remove the transparent sheet slowly, checking the design being transferred onto the surface.