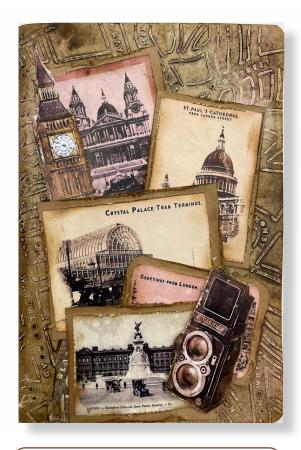

### Old Map

| STONE PAPER NOTEBOOK | KC85RG  |
|----------------------|---------|
| COLLECTABLES         | SBBV17  |
| STENCIL              | KSTD111 |
| AQUACOLOR LEATHER    | KAQ004  |
| CRACKLÉ PASTE WHITE  | K3P37   |
| PATINA ANTICANTE     | K3P16M  |
|                      |         |