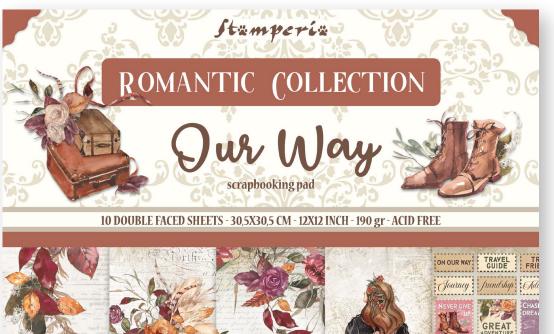

# Our Way

Sometimes the heart sees what is invisible to the eye

ere hilled wi

E

A new Romantic Collection on the theme of friendship. Two girls travelling together in a warm Autumn atmosphere. Flowers, birds, notes on a journal, postcards. Papers and accessories will be your companion for wonderful albums and cards.

#### **SCRAPBOOKING PADS**

the su

#### **SCRAPBOOKING PADS**

epat, and the su