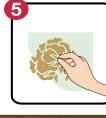

#### TRANSFER FILM FOR DECORATION

#### cm 10.16x21.6

DFLRB06

With Rub on you can transfer images on any kind of smooth surface, as if they were printed on it. Very suitable for Journaling and for decoration. Best on light colour surfaces.

How to use: 1) Clean-up and dry the surface where you would like to apply the product. 2) Cut the part of the sheet that you would like to use. 3) Slowly peel off the printed sheet from the backing paper. 4) Place the printed sheet on the surface, and then using your fingers or a rounded object, rub it firmly several times with the same strength. 5) Remove the transparent sheet slowly, checking the design being transferred onto the surface.