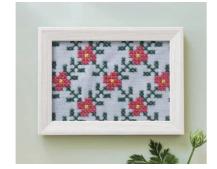

• No.522101 / 93 ペールグレ-

● 刺しゅう布 (綿 100%) ※図案プリント済み ● 片面接着芯

No.522103

Evening primrose

No.522104 Wild Rose

\*このキットは裏側に片面接着芯を貼り、布に張りをもたせてから刺しゅうをしますので、刺しゅう枠は不要です。

刺しゆう針

ご用意いただくもの キット内容(素材)