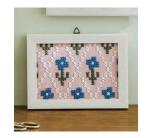

### line-up

No.522101

デイジー Daisy

No.522102 ワスレナグサ Forget-me-not

● コスモ 25 番刺しゅう糸 (綿 100%)

〈フリーステッチ用コットンクロス〉

No.522102 / 33 ピンク

- No.522103 / 4 ネイビー

• No.522101 / 93 ペールグレ-

● 刺しゅう布 (綿 100%) ※図案プリント済み ● 片面接着芯

No.522103

Evening primrose

No.522104 Wild Rose

\*このキットは裏側に片面接着芯を貼り、布に張りをもたせてから刺しゅうをしますので、刺しゅう枠は不要です。

刺しゆう針

ご用意いただくもの キット内容(素材)

Finished Size 出来上がりサイズ

Package Size

●はさみ フレ<del>ー</del>ム外寸: ● アイロン 約タテ 10× ヨコ 13.6cm ● 両面テープまたはテーブ

約タテ 21× ∃コ 18cm (フック付き)

● 作り方説明書 制作時間の目安 Appr.10cm x 13.6cm Appr.21cm x 18cm 発注単位

希望小売価格

4~6時間 · No.522104 / 31 スモーキーブルー