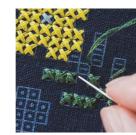

作ってすぐに 飾れるフレーム

キットにはフレームが付いて いるので、完成したらすぐ に飾って楽しめます。壁に 掛けられる吊り金具付き。

付き

4 本どりで スイスイ刺せる 大きなマス目

1 マスあたり約 3.5mm の大きめサイズ。細か い作業に不慣れな方で も楽しく進められます。

図案プリント 済みだから 初心者でも OK

布には、糸の色を示す記 号付きのマス目がプリントさ れています。このマス目を ぬりえ気分でステッチする ので刺しゅうがスムーズ。

# はじめてでもかんたん 刺しゅうキット

うキットが新登場。フリーステッチやクロスステッチの違い はわからないけれど、なんとなく刺しゅうを始めてみたいと いう方に向けて、プリント済みのマス目をぬりえ気分で楽し く刺せる、はじめの一歩におすすめのシリーズを作りました。