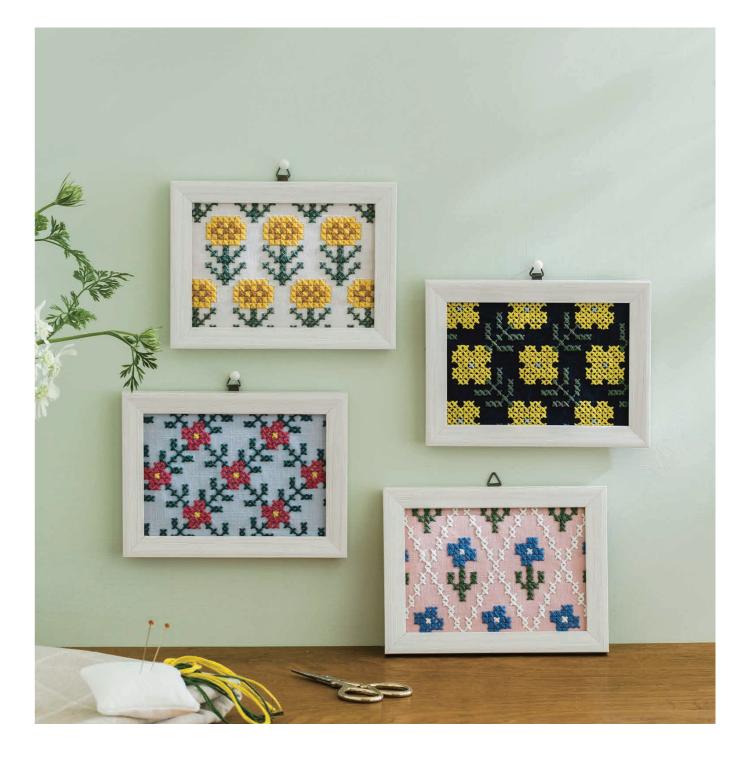

作ってすぐに 飾れるフレーム

キットにはフレームが付いて いるので、完成したらすぐ に飾って楽しめます。壁に 掛けられる吊り金具付き。

付き

4 本どりで スイスイ刺せる 大きなマス目

1 マスあたり約 3.5mm の大きめサイズ。細か い作業に不慣れな方で も楽しく進められます。

図案プリント 済みだから 初心者でも OK

布には、糸の色を示す記 号付きのマス目がプリントさ れています。このマス目を ぬりえ気分でステッチする ので刺しゅうがスムーズ。

### line-up

No.522101

デイジー Daisy

No.522102 ワスレナグサ Forget-me-not

● コスモ 25 番刺しゅう糸 (綿 100%)

〈フリーステッチ用コットンクロス〉

No.522102 / 33 ピンク

- No.522103 / 4 ネイビー

• No.522101 / 93 ペールグレ-

● 刺しゅう布 (綿 100%) ※図案プリント済み ● 片面接着芯

No.522103

Evening primrose

No.522104 Wild Rose

\*このキットは裏側に片面接着芯を貼り、布に張りをもたせてから刺しゅうをしますので、刺しゅう枠は不要です。

刺しゆう針

ご用意いただくもの キット内容(素材)

Finished Size 出来上がりサイズ

Package Size

●はさみ フレ<del>ー</del>ム外寸: ● アイロン 約タテ 10× ヨコ 13.6cm ● 両面テープまたはテーブ

約タテ 21× ∃コ 18cm (フック付き)

● 作り方説明書 制作時間の目安 Appr.10cm x 13.6cm Appr.21cm x 18cm 発注単位

希望小売価格

4~6時間 · No.522104 / 31 スモーキーブルー