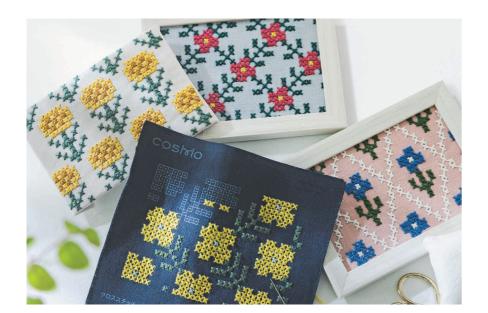

### 刺しゅうのある ライフスタイル

おうちで過ごす時間が増え、手仕事がもたらす豊かさ があらためて注目される時代になりました。

初心者だけど、自らの手で何か作ってみたいと感じて いる方に向けて、その背中を後押しできるような刺しゆ うキットをご用意しました。

ゆっくりと針を動かすうちに、少しずつ浮かび上がるボ タニカル模様に、刺しゅうの喜びと手ごたえを感じてい ただけるシリーズです。

この刺しゅうキットを通じて、手仕事のある暮らしのはじ めの一歩を踏み出してみてはいかがでしょう。

作ってすぐに 飾れるフレーム

キットにはフレームが付いて いるので、完成したらすぐ に飾って楽しめます。壁に 掛けられる吊り金具付き。

付き

4 本どりで スイスイ刺せる 大きなマス目

1 マスあたり約 3.5mm の大きめサイズ。細か い作業に不慣れな方で も楽しく進められます。

図案プリント 済みだから 初心者でも OK

布には、糸の色を示す記 号付きのマス目がプリントさ れています。このマス目を ぬりえ気分でステッチする ので刺しゅうがスムーズ。

### line-up

No.522101

デイジー Daisy

No.522102 ワスレナグサ Forget-me-not

● コスモ 25 番刺しゅう糸 (綿 100%)

〈フリーステッチ用コットンクロス〉

No.522102 / 33 ピンク

- No.522103 / 4 ネイビー

• No.522101 / 93 ペールグレ-

● 刺しゅう布 (綿 100%) ※図案プリント済み ● 片面接着芯

No.522103

Evening primrose

No.522104 Wild Rose

\*このキットは裏側に片面接着芯を貼り、布に張りをもたせてから刺しゅうをしますので、刺しゅう枠は不要です。

刺しゆう針

ご用意いただくもの キット内容(素材)