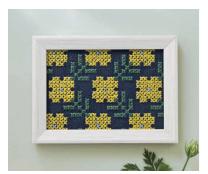

### line-up

No.522101

デイジー Daisy

No.522102 ワスレナグサ Forget-me-not

● コスモ 25 番刺しゅう糸 (綿 100%)

〈フリーステッチ用コットンクロス〉

No.522102 / 33 ピンク

- No.522103 / 4 ネイビー