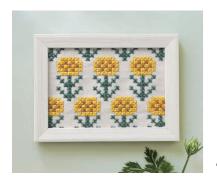

### line-up

No.522101

デイジー Daisy

No.522102 ワスレナグサ Forget-me-not

● コスモ 25 番刺しゅう糸 (綿 100%)

〈フリーステッチ用コットンクロス〉

No.522102 / 33 ピンク

- No.522103 / 4 ネイビー