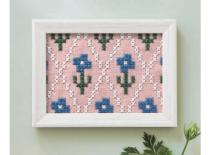

### line-up

No.522101

デイジー Daisy

No.522102 ワスレナグサ Forget-me-not

● コスモ 25 番刺しゅう糸 (綿 100%)

〈フリーステッチ用コットンクロス〉

No.522102 / 33 ピンク

- No.522103 / 4 ネイビー