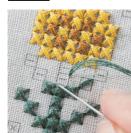

作ってすぐに 飾れるフレーム

キットにはフレームが付いて いるので、完成したらすぐ に飾って楽しめます。壁に 掛けられる吊り金具付き。

付き

4 本どりで スイスイ刺せる 大きなマス目

1 マスあたり約 3.5mm の大きめサイズ。細か い作業に不慣れな方で も楽しく進められます。

図案プリント 済みだから 初心者でも OK

布には、糸の色を示す記 号付きのマス目がプリントさ れています。このマス目を ぬりえ気分でステッチする ので刺しゅうがスムーズ。

# はじめてでもかんたん 刺しゅうキット

うキットが新登場。フリーステッチやクロスステッチの違い はわからないけれど、なんとなく刺しゅうを始めてみたいと いう方に向けて、プリント済みのマス目をぬりえ気分で楽し く刺せる、はじめの一歩におすすめのシリーズを作りました。