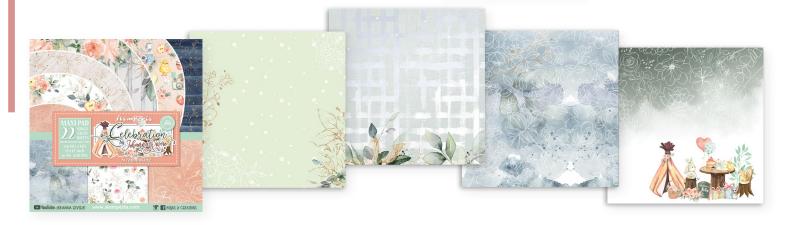

PRESENTED BY JOHANNA RIVERO

Fresh and light, the ideal design to create invitations and memeory books for all the family.

Writings are both in English and Spanish.





















## Scrapbooking

#### SBBXLB11

Block 22 Sheets Single face cm 30.5x30.5 (12"x12")









# Scrapbooking

SBBS37
Block 10 Sheets
Double face
cm 20.3x20.3 (8"x8")



























## Die Cuts



DFLDC37 pcs 89





**DFLDCP05** pcs 65

Stamps

cm 14x18





Chipboard cm 15x30

DFLCB29





KSTDL47 KSTDL48



WTKJR36



WTKJR37



**MOULD A5** 

**K3PTA580** 

**WOODEN SHAPE A6** 





SCB54

Decarative Chips
cm 14x14



SCB55











### Allegro

KALKIT01



KAL11 KAL51 KAL16 KAL44 KAL24 KAL32 WHITE GOLD SAND PINK PODWER BLUSH LIGHT BLUE LIGHT GREEN



#### Glamour Sparkles

Sparkles are very reflective and shining because they are made of glass, their colours are matching the Glamour line and the new trendy paper Collections.







K3GGS05 PARKLES 40GR. SILVER

#### Glamour Paste



K3P61B GLAMOUR PASTE GOLD



K3P61A GLAMOUR PASTE SPARKLING WHITE

#### Co