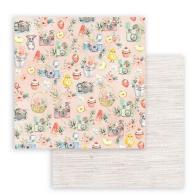

PRESENTED BY JOHANNA RIVERO

Fresh and light, the ideal design to create invitations and memeory books for all the family.

Writings are both in English and Spanish.





















## Scrapbooking

#### SBBXLB11

Block 22 Sheets Single face cm 30.5x30.5 (12"x12")









# Scrapbooking

SBBS37
Block 10 Sheets
Double face
cm 20.3x20.3 (8"x8")



























## Die Cuts



DFLDC37 pcs 89





**DFLDCP05** pcs 65

Stamps

cm 14x18





Chipboard cm 15x30

DFLCB29





KSTDL47 KSTDL48



WTKJR36



WTKJR37



**MOULD A5** 

**K3PTA580** 

**WOODEN SHAPE A6** 





SCB54

Decarative Chips
cm 14x14



SCB55











### Allegro

KALKIT01



KAL11 KAL51 KAL16 KAL44 KAL24 KAL32 WHITE GOLD SAND PINK PODWER BLUSH LIGHT BLUE LIGHT GREEN



#### Glamour Sparkles

Sparkles are very reflective and shining because they are made of glass, their colours are matching the Glamour line and the new trendy paper Collections.







K3GGS05 PARKLES 40GR. SILVER

#### Glamour Paste



K3P61B GLAMOUR PASTE GOLD



K3P61A GLAMOUR PASTE SPARKLING WHITE

#### Countur Liner

Thick water based colour with precision spout for thin decorations, embossed or cloiso