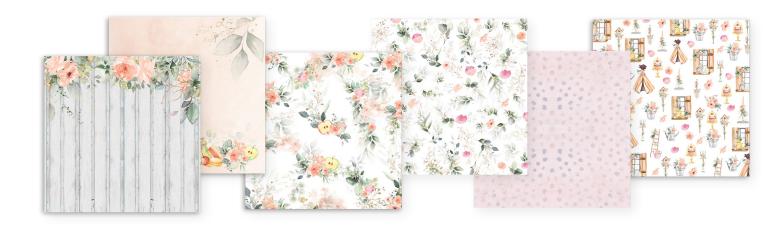

PRESENTED BY JOHANNA RIVERO

Fresh and light, the ideal design to create invitations and memeory books for all the family.

Writings are both in English and Spanish.





















## Scrapbooking

#### SBBXLB11

Block 22 Sheets Single face cm 30.5x30.5 (12"x12")









# Scrapbooking

SBBS37
Block 10 Sheets
Double face
cm 20.3x20.3 (8"x8")



























## Die Cuts



DFLDC37 pcs 89





**DFLDCP05** pcs 65

Stamps

cm 14x18





Chipboard cm 15x30

DFLCB29





KSTDL47 KSTDL48



WTKJR36



WTKJR37



**MOULD A5** 

**K3PTA580** 

**WOODEN SHAPE A6** 





SCB54

Decarative Chips
cm 14x14



SCB55











### Allegro

KALKIT01



KAL11 KAL51 KAL16 KAL44 KAL24 KAL32 WHITE GOLD SAND PINK PODWER BLUSH LIGHT BLUE LIGHT GREEN



#### Glamour Sparkles

Sparkles are very reflective and shining because they are made of glass, their colours are matching the Glamour line and the new trendy paper Collections.







K3GGS05 PARKLES 40GR. SILVER

#### Glamour Paste



K3P61B GLAMOUR PASTE GOLD



K3P61A GLAMOUR PASTE SPARKLING WHITE

#### Countu