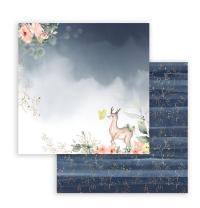

PRESENTED BY JOHANNA RIVERO

Fresh and light, the ideal design to create invitations and memeory books for all the family.

Writings are both in English and Spanish.





















## Scrapbooking

#### SBBXLB11

Block 22 Sheets Single face cm 30.5x30.5 (12"x12")









# Scrapbooking

SBBS37
Block 10 Sheets
Double face
cm 20.3x20.3 (8"x8")



























## Die Cuts



DFLDC37 pcs 89





**DFLDCP05** pcs 65

Stamps

cm 14x18





Chipboard cm 15x30

DFLCB29





KSTDL47 KSTDL48



WTKJR36



WTKJR37



**MOULD A5** 

**K3PTA580** 

**WOODEN SHAPE A6** 





SCB54

Decarative Chips
cm 14x14



SCB55











### Allegro

KALKIT01



KAL11 KAL51 KAL16 KAL44 KAL24 KAL32 WHITE GOLD SAND PINK PODWER BLUSH LIGHT BLUE LIGHT GREEN



#### Glamour Sparkles

Sparkles are very reflective and shining because they are made of glass, their colours are matching the Glamour line and the new trendy paper Collections.







K3GGS05 PARKLES 40GR. SILVER

#### Glamour Paste



K3P61B GLAMOUR PASTE GOLD



K3P61A GLAMOUR PASTE SPARKLING WHITE

#### Countur Liner

Thick water based colour with precision spout for thin decorations, embossed or cloisonn