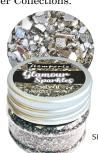

#### Glamour Sparkles

Sparkles are very reflective and shining because they are made of glass, their colours are matching the Glamour line and the new trendy paper Collections.

K3GGS05 PARKLES 40GR. SILVER