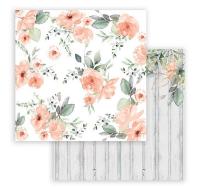

PRESENTED BY JOHANNA RIVERO

Fresh and light, the ideal design to create invitations and memeory books for all the family.

Writings are both in English and Spanish.





















## Scrapbooking

#### SBBXLB11

Block 22 Sheets Single face cm 30.5x30.5 (12"x12")









# Scrapbooking

SBBS37
Block 10 Sheets
Double face
cm 20.3x20.3 (8"x8")



























## Die Cuts



DFLDC37 pcs 89





**DFLDCP05** pcs 65

Stamps

cm 14x18





Chipboard cm 15x30

DFLCB29





KSTDL47 KSTDL48



WTKJR36



WTKJR37



**MOULD A5** 

**K3PTA580** 

**WOODEN SHAPE A6** 





SCB54

Decarative Chips
cm 14x14



SCB55











### Allegro

KALKIT01



KAL11 KAL51 KAL16 KAL44 KAL24 KAL32 WHITE GOLD SAND PINK PODWER BLUSH LIGHT BLUE LIGHT GREEN



#### Glamour Sparkles

Sparkles are very reflective and shining because they are made of glass, their colours are matching the Glamour line and the new trendy paper Collections.







K3GGS05 PARKLES 40GR. SILVER

#### Glamour Paste



K3P61B GLAMOUR PASTE GOLD



K3P61A GLAMOUR PASTE SPARKLING WHITE

#### Countur Liner

Thick water based colour with precision spout for thin decorations, embossed o