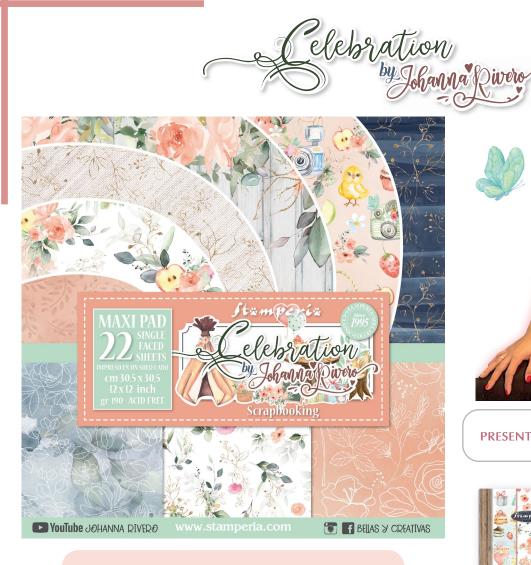

PRESENTED BY JOHANNA RIVERO

Fresh and light, the ideal design to create invitations and memeory books for all the family.

Writings are both in English and Spanish.

## Scrapbooking

#### SBBXLB11

Block 22 Sheets Single face cm 30.5x30.5 (12"x12")