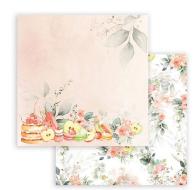

PRESENTED BY JOHANNA RIVERO

Fresh and light, the ideal design to create invitations and memeory books for all the family.

Writings are both in English and Spanish.





















## Scrapbooking

#### SBBXLB11

Block 22 Sheets Single face cm 30.5x30.5 (12"x12")









# Scrapbooking

SBBS37
Block 10 Sheets
Double face
cm 20.3x20.3 (8"x8")



























## Die Cuts



DFLDC37 pcs 89





**DFLDCP05** pcs 65

Stamps

cm 14x18





Chipboard cm 15x30

DFLCB29





KSTDL47 KSTDL48



WTKJR36



WTKJR37



**MOULD A5** 

**K3PTA580** 

**WOODEN SHAPE A6** 





SCB54

Decarative Chips
cm 14x14



SCB55











### Allegro

KALKIT01



KAL11 KAL51 KAL16 KAL44 KAL24 KAL32 WHITE GOLD SAND PINK PODWER BLUSH LIGHT BLUE LIGHT GREEN



#### Glamour Sparkles

Sparkles are very reflective and shining because they are made of glass, their colours are matching the Glamour line and the new trendy paper Collections.







K3GGS05 PARKLES 40GR. SILVER

#### Glamour Paste



K3P61B GLAMOUR PASTE GOLD



K3P61A GLAMOUR PASTE SPARKLING WHITE

#### Countur Liner

Thick water based colour with precision spout for thin decorations, embossed or