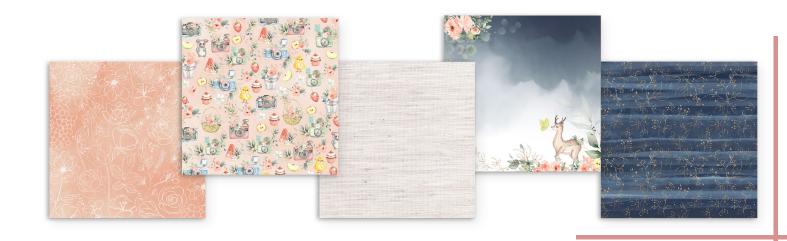

PRESENTED BY JOHANNA RIVERO

Fresh and light, the ideal design to create invitations and memeory books for all the family.

Writings are both in English and Spanish.





















## Scrapbooking

#### SBBXLB11

Block 22 Sheets Single face cm 30.5x30.5 (12"x12")









# Scrapbooking

SBBS37
Block 10 Sheets
Double face
cm 20.3x20.3 (8"x8")



























## Die Cuts



DFLDC37 pcs 89





**DFLDCP05** pcs 65

Stamps

cm 14x18





Chipboard cm 15x30

DFLCB29





KSTDL47 KSTDL48



WTKJR36



WTKJR37



**MOULD A5** 

**K3PTA580** 

**WOODEN SHAPE A6** 





SCB54

Decarative Chips
cm 14x14



SCB55











### Allegro

KALKIT01



KAL11 KAL51 KAL16 KAL44 KAL24 KAL32 WHITE GOLD SAND PINK PODWER BLUSH LIGHT BLUE LIGHT GREEN



#### Glamour Sparkles

Sparkles are very reflective and shining because they are made of glass, their colours are matching the Glamour line and the new trendy paper Collections.







K3GGS05 PARKLES 40GR. SILVER

#### Glamour Paste



K3P61B GLAMOUR PASTE GOLD



K3P61A GLAMOUR PASTE SPARKLING WHITE

#### Countur