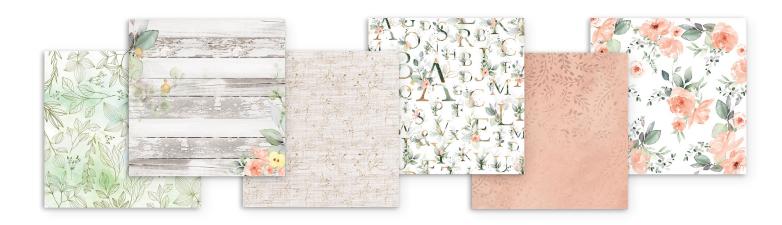

PRESENTED BY JOHANNA RIVERO

Fresh and light, the ideal design to create invitations and memeory books for all the family.

Writings are both in English and Spanish.





















## Scrapbooking

#### SBBXLB11

Block 22 Sheets Single face cm 30.5x30.5 (12"x12")









# Scrapbooking

SBBS37
Block 10 Sheets
Double face
cm 20.3x20.3 (8"x8")



























## Die Cuts



DFLDC37 pcs 89





**DFLDCP05** pcs 65

Stamps

cm 14x18





Chipboard cm 15x30

DFLCB29





KSTDL47 KSTDL48



WTKJR36



WTKJR37



**MOULD A5** 

**K3PTA580** 

**WOODEN SHAPE A6** 





SCB54

Decarative Chips
cm 14x14



SCB55











### Allegro

KALKIT01



KAL11 KAL51 KAL16 KAL44 KAL24 KAL32 WHITE GOLD SAND PINK PODWER BLUSH LIGHT BLUE LIGHT GREEN



#### Glamour Sparkles

Sparkles are very reflective and shining because they are made of glass, their colours are matching the Glamour line and the new trendy paper Collections.







K3GGS05 PARKLES 40GR. SILVER

#### Glamour Paste



K3P61B GLAMOUR PASTE GOLD



K3P61A GLAMOUR PASTE SPARKLING WHITE

#### Coun