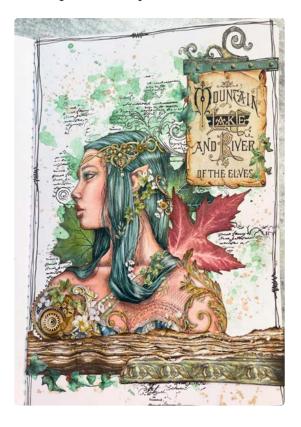

### Magical View

| SCRAPBOOKING PAD         | SBBS78    |
|--------------------------|-----------|
| CRACKLÉ PASTE WHITE      | K3P37     |
| HEAVY BODY GEL           | КЗРЧЗ     |
| PRIMER                   | K3P28P    |
| DYE INK PAD              | WKPR12    |
| DYE INK PAD              | WKPR02    |
| PORPORINA                | DP02      |
| VINTAGE ANTIQUING PASTE  | KAOLBR    |
| ALLEGRO BRICK RED        | KAL20     |
| ALLEGRO EARTH BROWN      | KALHO     |
| ALLEGRO INDIAN TURQUOISE | KAL109    |
| AQUACOLOR LEATHER        | KAQOOH    |
| MOULD AS                 | КЗРТА5646 |
| MOULD AH                 | КЗРТАЧ559 |
| MOULD AH                 | КЗРТАЧ85  |
| STENCIL                  | KSTD130   |
| DECORATIVE CHIPS         | SCB160    |
| DECORATIVE CHIPS         | SCB161    |
| SOFT CLAY                | КЗРЧЧ     |
|                          |           |