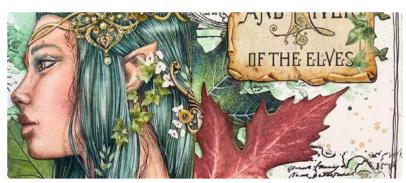

### Magical View

| SCRAPBOOKING PAD         | SBBS78    |
|--------------------------|-----------|
| CRACKLÉ PASTE WHITE      | K3P37     |
| HEAVY BODY GEL           | КЗРЧЗ     |
| PRIMER                   | K3P28P    |
| DYE INK PAD              | WKPR12    |
| DYE INK PAD              | WKPR02    |
| PORPORINA                | DP02      |
| VINTAGE ANTIQUING PASTE  | KAOLBR    |
| ALLEGRO BRICK RED        | KAL20     |
| ALLEGRO EARTH BROWN      | KALHO     |
| ALLEGRO INDIAN TURQUOISE | KAL109    |
| AQUACOLOR LEATHER        | KAQOOH    |
| MOULD AS                 | КЗРТА5646 |
| MOULD AH                 | КЗРТАЧ559 |
| MOULD AH                 | КЗРТАЧ85  |
| STENCIL                  | KSTD130   |
| DECORATIVE CHIPS         | SCB160    |
| DECORATIVE CHIPS         | SCB161    |
| SOFT CLAY                | КЗРЧЧ     |
|                          |           |