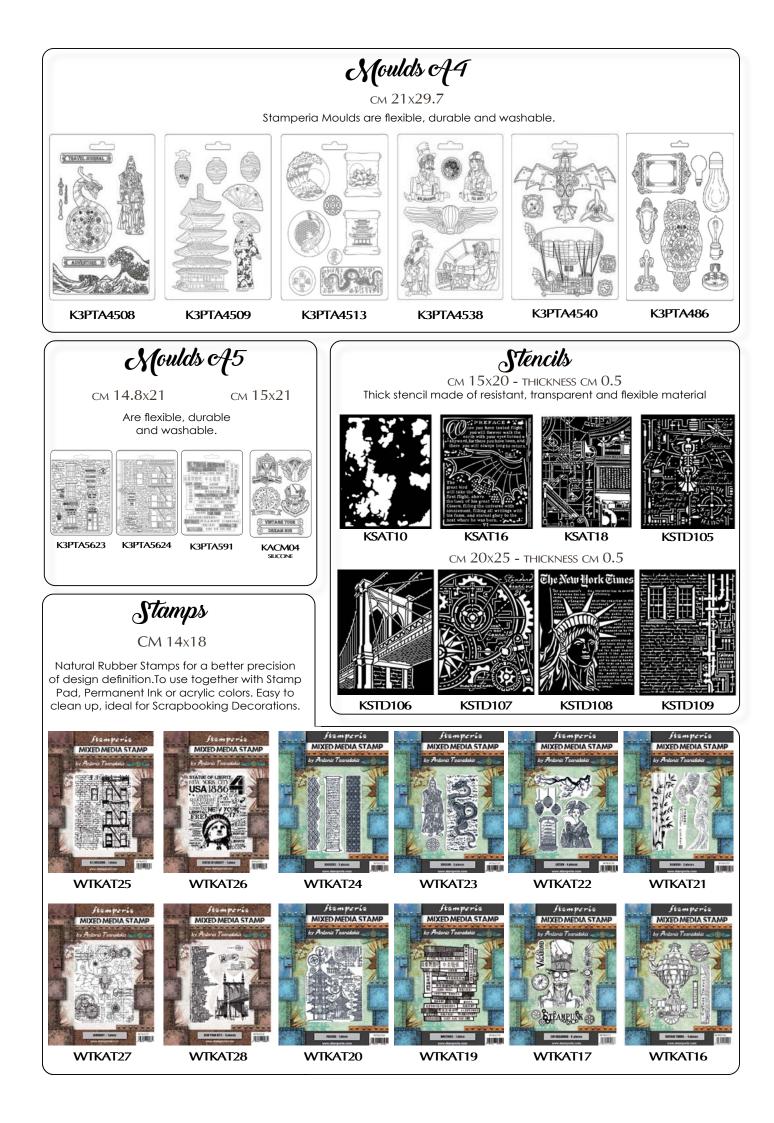

## **MOULDS A4**

CM 21x29.7

K3PTA4558

K3PTA4559

K3PTA5645

K3PTA5646

#### CLEAR STAMPS

CM 14x18

SBBS63 BACKGROUNDS 20.3X20.3 - (8"X8")

SBBXS18 15.24X15.24 (6"X6")

Stamps

CM 14x18

Natural Rubber Stamps for a better precision of design definition. To use together with Stamp Pad, Permanent Ink or acrylic colors. Easy to clean up, ideal for Scrapbooking Decorations.