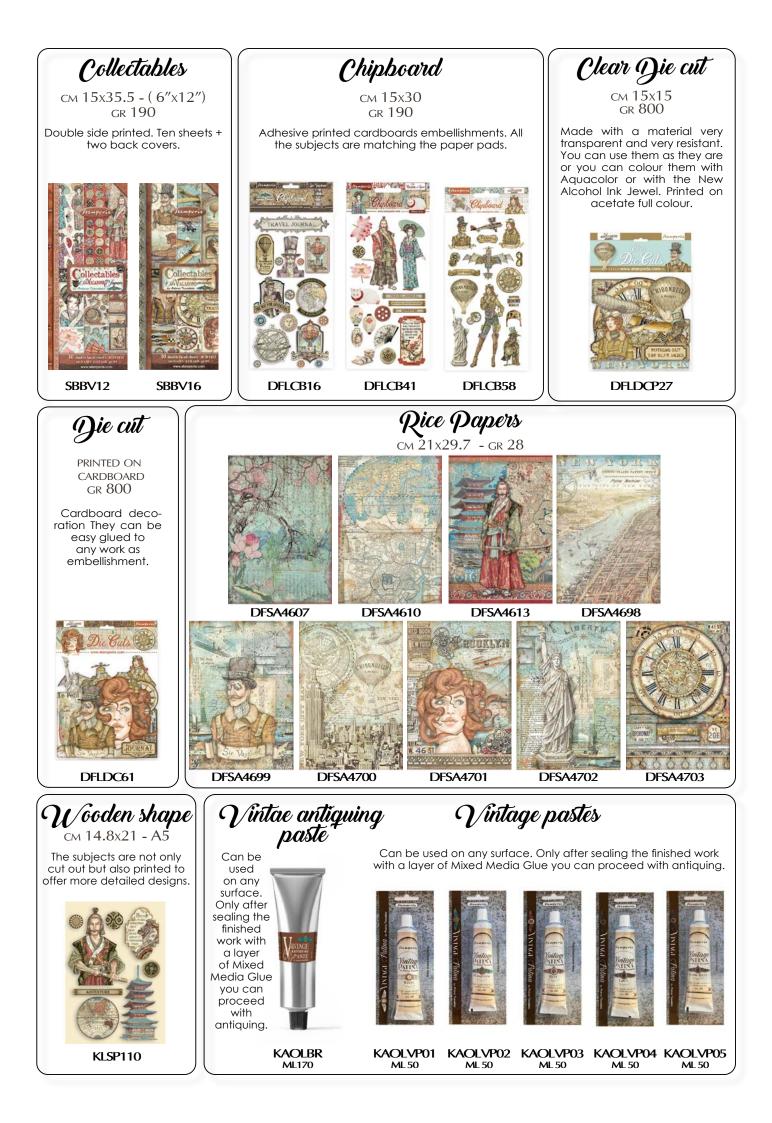

# RICE PAPERS A4

GR 28

**DFSA4748** 

DFSA4749

DFSA4750

DFSA4751

ML 50

A selection of 3 small jars - 50ml. Containing the most popular Stamperia products : Craklé Paste, Volume Paste and Glossy Gel. All you need for your Mixed Media projects.

#### WOODEN SHAPE

A5 - CM 14.8x21

KLSP136

PRINTED ON CARDBOARD GR 800

DFLDC73 - 42 pcs

**STENCILS** 

CM 20x25 - THICKNESS CM 0.5

**KSTD128** 

## **MOULDS A4**

CM 21x29.7

K3PTA4558

K3PTA4559

K3PTA5645

K3PTA5646

#### CLEAR STAMPS

CM 14x18

#### Vintage Patina Vintage Patina can be used on any surface. For aged effect and antique finish. Easy to apply it forms a protective coating on the surface. Water based, protect from frost! Replace cap tightly. KAOLVP01 KAOLVP02 KAOLVP03 KAOLVP04 KAOLVP05 WHITE - ML 50 TURQUOISE - ML 50 RUST-ML 50 GREY-ML 50 DARK BLUE - ML 50 Mix media Journal Soft Clay Primer Extra light, soft, white colour mod-Journals made out of special pa-Can be applied on every surface (plastic, iron, glass). Useful to cover the areas that are not totally smooth, it allows the eling Clay. It can be engraved, imper suitable for mixed media techpressed by stamps and worked to niques. The pages are thick and create 3D decorations. Air-dry. Dryyou can work on both sides. colour to perfectly adhere everywhere, ing time: 24h according to thickness. without changing the shades. NED MEDU Stomperio MixMEdiAart EXTRA LIGHT SOFT CLAY WHITE K3P44 JCHA05 K3P28P WHITE - GR 160 A5-CM 21X15 ML 100 Stone paper Dye ink pads Special paper made of natural fibers, extra strong, does Acid Free, dry instantly, alcohol marker friendly. not tear, versatile for all decorations! You can pierce, cut, Great for stamping and perfect for ink blending. sew, die-cut it and even decorate it with rice paper, sten-Use the ink over stencils or blend it out to obtain an cil, acrylic colours. Once decorated it can be cleaned in aging and antiquing effect. Activates with water the washing machine. Before washing use Mix Media Glue and works for lift color techniques. to stick papers and decorations. WKPR01 WKPR02 DFPCA4 SHADOW - CM 8X16 COFFEE-CM 8X16 WHITE-A4