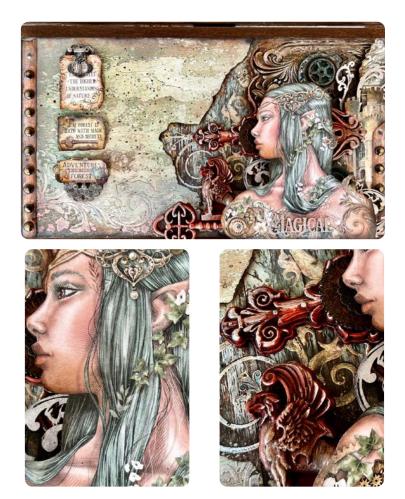

## Magical Dream

| SCRAPBOOKING PAD        | SBB918    |
|-------------------------|-----------|
| MIXED MEDIA GLUE        | DC28M     |
| CRACKLÉ PASTE WHITE     | K3P57     |
| HEAVY BODY GEL          | КЗРЧЗ     |
| PRIMER                  | K3P28P    |
| PORPORINA               | DP02      |
| VINTAGE ANTIQUING PASTE | KAOLBR    |
| ALLEGRO TURQUOISE       | KAL25     |
| ALLEGRO AVOCADO         | KAL95     |
| ALLEGRO IVORY           | KAL12     |
| ALLEGRO GREY            | KAL73     |
| ALLEGRO EARTH BROWN     | KALHO     |
| ALLEGRO SHADOW          | KAL45     |
| ALLEGRO COOKIE          | KALH3     |
| AQUACOLOR SPRAY LEATHER | KAQOO     |
| AQUACOLOR TURQUOISE     | KAQO18    |
| STONE PAPER             | DFPCAH    |
| MOULD AH                | K3PTA4558 |
| MOULD AH                | K3PTA4559 |
| MOULD AH                | K3PTA4518 |
| MOULD A5                | КЗРТА5646 |
| GREYBOARD               | KLSPDA415 |
| WOOD GRAIN TOOL         | KRP01     |