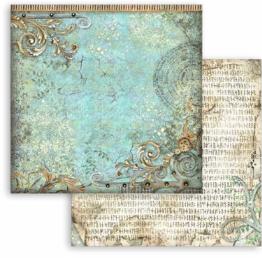

#### LARGE

**SBBL130** Block 10 Sheets Double face cm 30.5x30.5 (12"x12") SMALL SBBS78 Block 10 Sheets Double face cm 20.3x20.3 (8"x8")

Stamperia backgrounds are known for their unique style. Here is a pad of backgrounds that can be combined with the Collectables subjects to create original compositions.