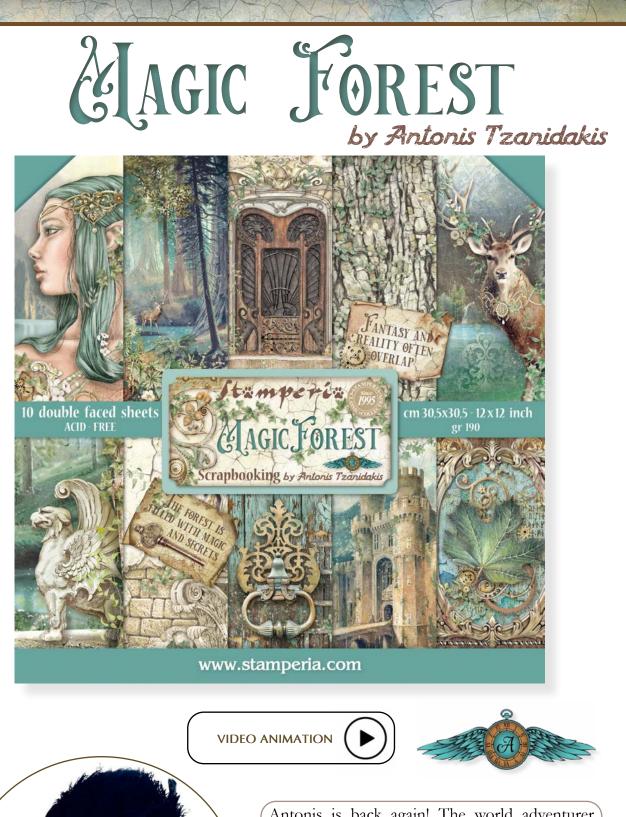

Antonis is back again! The world adventurer is exploring a new incredible world in a wonderful forest while Sir Vagabond is elsewhere waiting for us to reach him in the future, we will immerse ourselves in a world made of magical creatures, enchanted deers and unique landscapes. This powerful collection includes scrapbooking papers, stencils, Moulds and all the necessary to explore the magic land.

#### LARGE

**SBBL130** Block 10 Sheets Double face cm 30.5x30.5 (12"x12") SMALL SBBS78 Block 10 Sheets Double face cm 20.3x20.3 (8"x8")

Stamperia backgrounds are known for their unique style. Here is a pad of backgrounds that can be combined with the Collectables subjects to create original compositions.