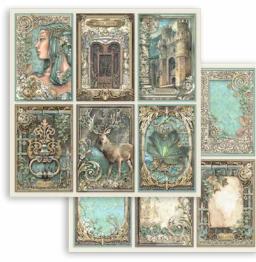

#### LARGE

**SBBL130** Block 10 Sheets Double face cm 30.5x30.5 (12"x12") SMALL SBBS78 Block 10 Sheets Double face cm 20.3x20.3 (8"x8")

Stamperia backgrounds are known for their unique style. Here is a pad of backgrounds that can be combined with the Collectables subjects to create original compositions.