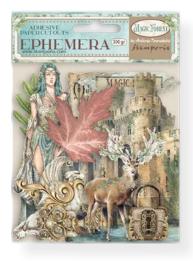

# EPHEMERA

#### ADHESIVE PAPER CUT OUTS

CM 12x16.5 GR 300

Adhesive paper cut outs, suitable for Journaling, Card making and scrapbooking.

DFLCT14 - 39 pcs

The Fabric can be sewn by hand or by machine, can be glued with Craft Glue. and washed by hand in cold water.