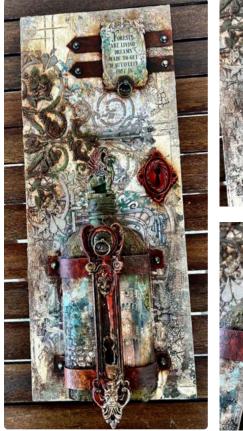

#### Magical Poison

| SCRAPBOOKING PAD         | SBBL130  |
|--------------------------|----------|
| MIXED MEDIA GLUE         | DC28M    |
| CRACKLÉ PASTA TRANSPAREN | г кзрбо  |
| HEAVY BODY PASTE         | КЗРЧЗ    |
| PRIMER                   | K328P    |
| PASTA SCULTURA           | K3P52    |
| PORPORINA                | DP02     |
| VINTAGE ANTIQUING PASTE  | KAOLBR   |
| ALLEGRO BRICK RED        | KAL20    |
| ALLEGRO AVOCADO          | KAL95    |
| ALLEGRO IVORY            | KAL12    |
| AQUACOLOR LEATHER        | KAQOOH   |
| STONE PAPER              | DFPCAH   |
| MOULD AH                 | КЗРТАЧ85 |
| STENCIL                  | KSTD130  |
| MOULD K                  | 3PTA4559 |
| MOULD K                  | 3PTA4559 |

### Projects by Antonis Tzanidakis