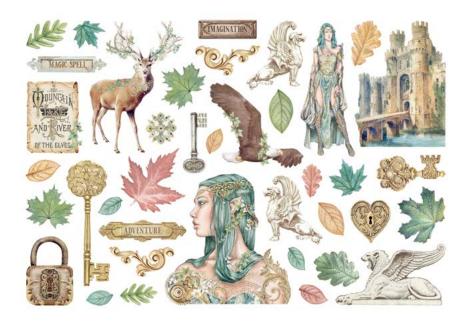

# EPHEMERA

#### ADHESIVE PAPER CUT OUTS

CM 12x16.5 GR 300

Adhesive paper cut outs, suitable for Journaling, Card making and scrapbooking.

DFLCT14 - 39 pcs

The Fabric can be sewn by hand or by machine, can be glued with Craft Glue. and washed by hand in cold water.