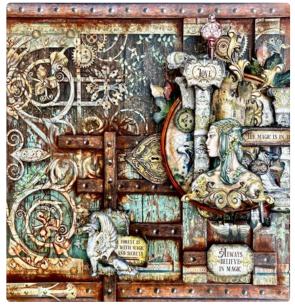

### Project by Antonis Tzanidakis

#### Forest view

| SCRAPBOOKING PAD        | SBB918  |
|-------------------------|---------|
| DIE CUT                 | DFLDC73 |
| STENCIL                 | KSTD130 |
| FABRICS                 | SBPLT10 |
| AQUACOLOR LEATHER       | KAQOOH  |
| ALLEGRO COOKIE          | KALH3   |
| ALLEGRO BRICK RED       | KAL20   |
| PRIMER                  | K3P28P  |
| HEAVY BODY PASTE        | КЗРЧЗ   |
| VINTAGE ANTIQUING PASTE | KAOLBR  |
| MIXED MEDIA GLUE        | DC28M   |
|                         |         |