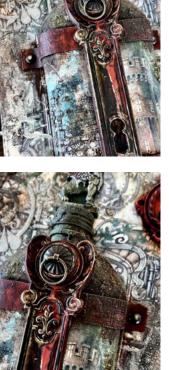

#### Magical Poison

| SCRAPBOOKING PAD         | SBBL130  |
|--------------------------|----------|
| MIXED MEDIA GLUE         | DC28M    |
| CRACKLÉ PASTA TRANSPAREN | г кзрбо  |
| HEAVY BODY PASTE         | КЗРЧЗ    |
| PRIMER                   | K328P    |
| PASTA SCULTURA           | K3P52    |
| PORPORINA                | DP02     |
| VINTAGE ANTIQUING PASTE  | KAOLBR   |
| ALLEGRO BRICK RED        | KAL20    |
| ALLEGRO AVOCADO          | KAL95    |
| ALLEGRO IVORY            | KAL12    |
| AQUACOLOR LEATHER        | KAQOOH   |
| STONE PAPER              | DFPCAH   |
| MOULD AH                 | КЗРТАЧ85 |
| STENCIL                  | KSTD130  |
| MOULD K                  | 3PTA4559 |
| MOULD K                  | 3PTA4559 |