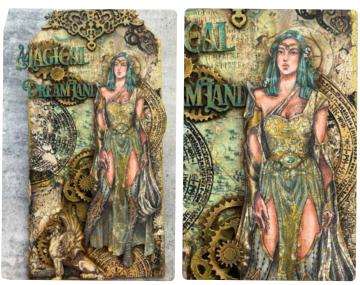

## Magical Dream

| SCRAPBOOKING PAD        | SBB918    |
|-------------------------|-----------|
| MIXED MEDIA GLUE        | DC28M     |
| CRACKLÉ PASTE WHITE     | K3P57     |
| HEAVY BODY GEL          | КЗРЧЗ     |
| PRIMER                  | K3P28P    |
| PORPORINA               | DP02      |
| VINTAGE ANTIQUING PASTE | KAOLBR    |
| ALLEGRO TURQUOISE       | KAL25     |
| ALLEGRO AVOCADO         | KAL95     |
| ALLEGRO IVORY           | KAL12     |
| ALLEGRO GREY            | KAL73     |
| ALLEGRO EARTH BROWN     | KALHO     |
| ALLEGRO SHADOW          | KAL45     |
| ALLEGRO COOKIE          | KALH3     |
| AQUACOLOR SPRAY LEATHER | KAQOO     |
| AQUACOLOR TURQUOISE     | KAQO18    |
| STONE PAPER             | DFPCAH    |
| MOULD AH                | K3PTA4558 |
| MOULD AH                | K3PTA4559 |
| MOULD AH                | K3PTA4518 |
| MOULD A5                | КЗРТА5646 |
| GREYBOARD               | KLSPDA415 |
| WOOD GRAIN TOOL         | KRP01     |

### Magic Dreamland Tag

| SCRAPBOOKING PAD        | SBBL130   |
|-------------------------|-----------|
| STONE PAPER             | DFPCAH    |
| MOULD AH                | K3PTA4558 |
| MOULD AH                | КЗРТАЧ559 |
| SOFT CLAY               | КЗРЧЧ     |
| WOODEN SHAPE            | KLSP136   |
| VOLUME PASTE            | K3P67     |
| VINTAGE ANTIQUING PASTE | KAOLBR    |
| ALLEGRO CARDINAL RED    | KAL05     |
| ALLEGRO TURTLE DOVE     | KAL22     |
| ALLEGRO TURQUOISE       | KAL25     |
| ALLEGRO AVOCADO         | KAL95     |
| ALLEGRO CHOCOLATE       | KAL21     |
| ALLEGRO IVORY           | KAL12     |
| ALLEGRO NOUGAT          | KAL53     |
| CERANTICA METALLIC GOLD | K3P15G    |