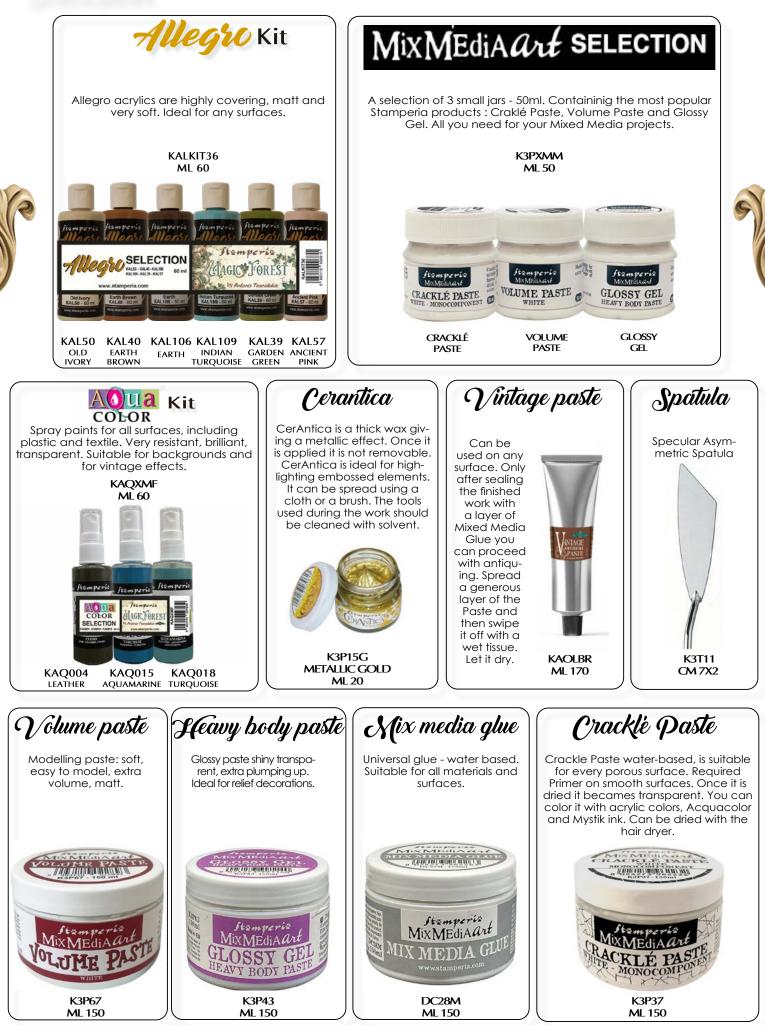

# RICE PAPERS A4

GR 28

**DFSA4748** 

DFSA4749

DFSA4750

DFSA4751

ML 50

A selection of 3 small jars - 50ml. Containing the most popular Stamperia products : Craklé Paste, Volume Paste and Glossy Gel. All you need for your Mixed Media projects.

#### Vintage Patina Vintage Patina can be used on any surface. For aged effect and antique finish. Easy to apply it forms a protective coating on the surface. Water based, protect from frost! Replace cap tightly. KAOLVP01 KAOLVP02 KAOLVP03 KAOLVP04 KAOLVP05 WHITE - ML 50 TURQUOISE - ML 50 RUST-ML 50 GREY-ML 50 DARK BLUE - ML 50 Mix media Journal Soft Clay Primer Extra light, soft, white colour mod-Journals made out of special pa-Can be applied on every surface (plastic, iron, glass). Useful to cover the areas that are not totally smooth, it allows the eling Clay. It can be engraved, imper suitable for mixed media techpressed by stamps and worked to niques. The pages are thick and create 3D decorations. Air-dry. Dryyou can work on both sides. colour to perfectly adhere everywhere, ing time: 24h according to thickness. without changing the shades. NED MEDU Stomperio MixMEdiAart EXTRA LIGHT SOFT CLAY WHITE K3P44 JCHA05 K3P28P WHITE - GR 160 A5-CM 21X15 ML 100 Stone paper Dye ink pads Special paper made of natural fibers, extra strong, does Acid Free, dry instantly, alcohol marker friendly. not tear, versatile for all decorations! You can pierce, cut, Great for stamping and perfect for ink blending. sew, die-cut it and even decorate it with rice paper, sten-Use the ink over stencils or blend it out to obtain an cil, acrylic colours. Once decorated it can be cleaned in aging and antiquing effect. Activates with water the washing machine. Before washing use Mix Media Glue and works for lift color techniques. to stick papers and decorations. WKPR01 WKPR02 DFPCA4 SHADOW - CM 8X16 COFFEE-CM 8X16 WHITE-A4