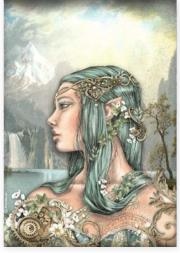

### Project by Antonis Tzanidakis

#### Forest view

| SCRAPBOOKING PAD        | SBB918  |
|-------------------------|---------|
| DIE CUT                 | DFLDC73 |
| STENCIL                 | KSTD130 |
| FABRICS                 | SBPLT10 |
| AQUACOLOR LEATHER       | KAQOOH  |
| ALLEGRO COOKIE          | KALH3   |
| ALLEGRO BRICK RED       | KAL20   |
| PRIMER                  | K3P28P  |
| HEAVY BODY PASTE        | КЗРЧЗ   |
| VINTAGE ANTIQUING PASTE | KAOLBR  |
| MIXED MEDIA GLUE        | DC28M   |
|                         |         |