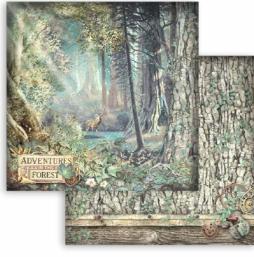

Antonis is back again! The world adventurer is exploring a new incredible world in a wonderful forest while Sir Vagabond is elsewhere waiting for us to reach him in the future, we will immerse ourselves in a world made of magical creatures, enchanted deers and unique landscapes. This powerful collection includes scrapbooking papers, stencils, Moulds and all the necessary to explore the magic land.