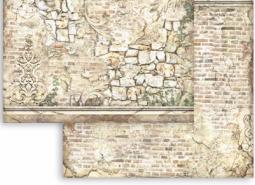

#### LARGE

**SBBL130** Block 10 Sheets Double face cm 30.5x30.5 (12"x12") SMALL SBBS78 Block 10 Sheets Double face cm 20.3x20.3 (8"x8")

Stamperia backgrounds are known for their unique style. Here is a pad of backgrounds that can be combined with the Collectables subjects to create original compositions.