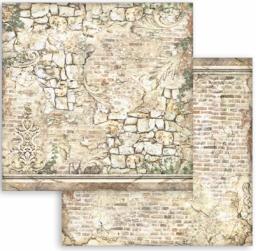

#### LARGE

**SBBL130** Block 10 Sheets Double face cm 30.5x30.5 (12"x12") SMALL SBBS78 Block 10 Sheets Double face cm 20.3x20.3 (8"x8")

Stamperia backgrounds are known for their unique style. Here is a pad of backgrounds that can be combined with the Collectables subjects to create original compositions.