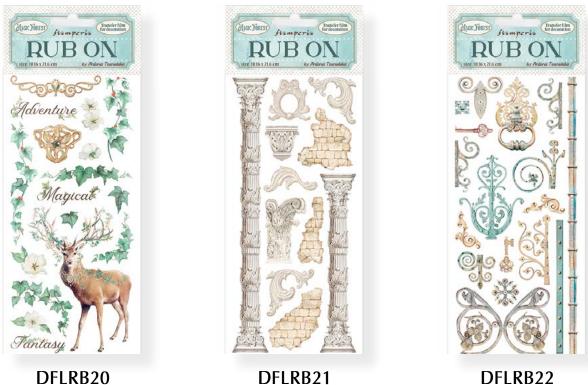

## RUB ON TRANSFER FILM FOR DECORATION

#### CM 10.16x21.6

With Rub on you can transfer images on any kind of smooth surface, as if they were printed on it. Very suitable for Journaling and for decoration. Best on light colour surfaces.

#### Projects by Farrel Tailor

Fantasy Book Box

| BACKGROUND SELECTION   | SBBS79  |
|------------------------|---------|
| BACKARUUND SELECTION   | 2002/2  |
| RUB ON                 | DFLRB20 |
| RUB ON                 | DFLRB22 |
| DYE INK PAD COFFE      | WKPR01  |
| DYE INK PAD SHADOW     | WKPR02  |
| MIXED MEDIA JOURNAL AS | JCH01A5 |
| EPHEMERA               | DFLCT14 |
| CLEAR STAMP            | WTK168  |
|                        |         |