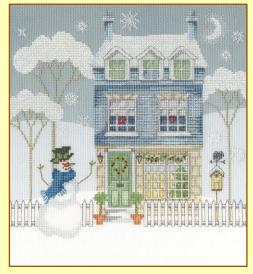

#### Two snowy Christmas designs by Karen Tye Bentley.

Both are on 14hpi Aida, Home For Christmas has the background colour printed while Snowy Friends is worked on winter blue Aida.

Home For Christmas ref XKTB1 25x28cm