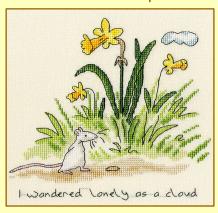

## Three more adorable animals by Anita Jeram.

Supplied with 14hpi Aida, available on request with 27hpi evenweave.

Collecting kisses ref XAJ9 15x19cm

Lonely as a cloud ref XAJ10 19x18cm

Blossom ref XAJ11 15x19cm