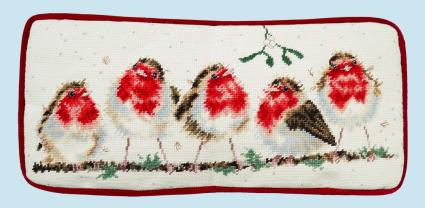

# Christmas Collection 2021

Wrendale
DESIGNS
by Hannoh Dale

Two tapestry versions of Hannah's popular designs.

10hpi full colour printed canvas.

Christmas Donkey ref THD39 36x36cm (14 inches square)

Rockin' Robins ref THD69 58.5x28.5cm (23x11inches)