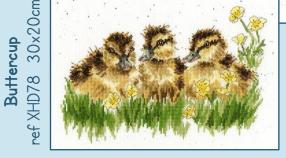

## Four new designs by Hannah Dale.

Stitched on our custom printed brown speckle 14hpi Aida, finished size 26x26cm.

Thanks A Bunch ref XHD83

Milk Maid ref XHD84

Grinny Pig ref XHD85

Let It Bee ref XHD86

Are We N-Elly There?