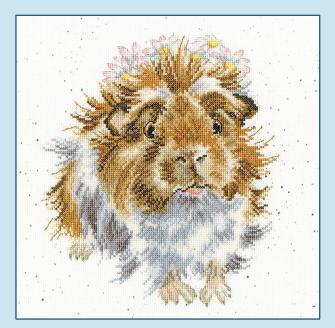

## Four new designs by Hannah Dale.

Stitched on our custom printed brown speckle 14hpi Aida, finished size 26x26cm.

Thanks A Bunch ref XHD83

Milk Maid ref XHD84

Grinny Pig ref XHD85

Let It Bee ref XHD86

Are We N-Elly There?