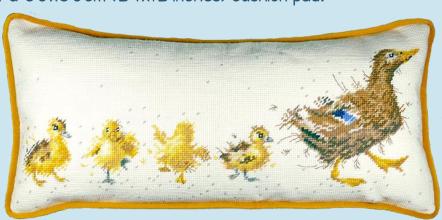

# Two tapestry versions of Hannah's popular designs

on 10hpi full colour printed canvas. Finished size  $58.5 \times 28.5 \text{cm}$  (23x11 inches) to fit a  $60 \times 30 \text{cm}$  (24x12 inches) cushion pad.

Spring In Your Step ref THD82