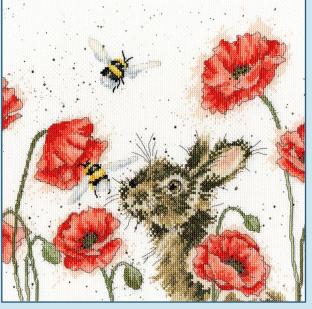

# More adorable animals by Anita Jeram, including a wedding and birth sampler.

Supplied with 14hpi cream Aida, 27hpi evenweave available on request.

Forget me not ref XAJ12 15x19cm

Welcome to the warren ref XAJ15 18x24cm