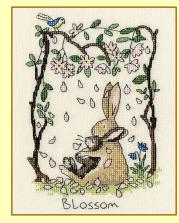

## Three more adorable animals by Anita Jeram.

Supplied with 14hpi Aida, available on request with 27hpi evenweave.

Collecting kisses ref XAJ9 15x19cm

Lonely as a cloud ref XAJ10 19x18cm

Blossom ref XAJ11 15x19cm