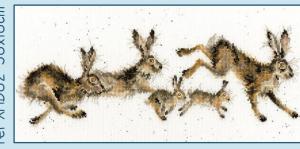

# Spring Collection 2021

Six new designs by Hannah Dale on 14hpi Aida custom printed with brown speckles!

ef XHD82 38x18cm Spring In Your Step

Tapestry ///// 11111 Two new tapestry kits on 10hpi full colour printed canvas.