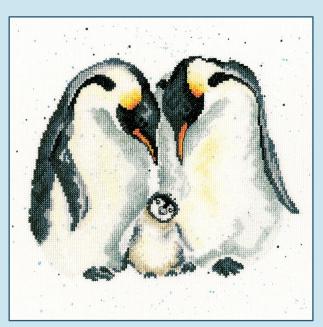

#### Four new designs by Hannah Dale.

Stitched on our custom printed blue or brown speckle 14hpi Aida, finished size 26x26cm.

The Emperor's New Chick ref XHD87

**Sweet Dreams** ref XHD88

Tree Hugger ref XHD89