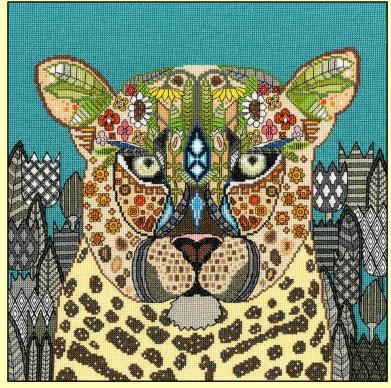

# Christmas Collection 2021

Sharon's striking 'Jewelled' animals are worked on 14hpi white Aida. The finished size is 32x32cm and more animals will follow these first two designs.

Jewelled Eagle ref XSTU1