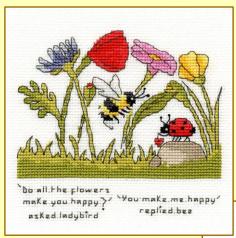

#### Welcome to a new local artist, Eleanor Teasdale, based in Penrith.

Stitched on 16hpi Aida, 'Bee and Ladybird' are 12x12cm,

while the 'Bee' greetings cards are supplied with a 9x13cm oval cream card.

Finding Sunshine ref XETE2

You Make Me Happy ref XETE1

Beautiful Friendship ref XETE3

Bee Happy ref XGC25

Bee Lucky ref XGC26

Bee Kind ref XGC27