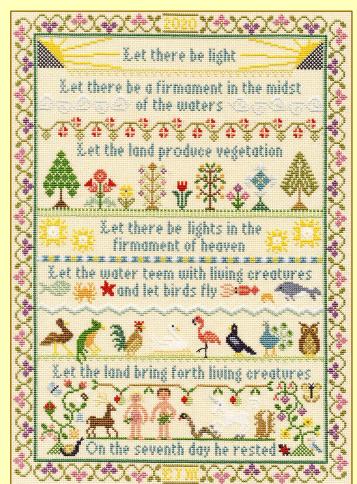

# Summer Collection 2021

'Let There Be Light', a traditional style sampler by Bothy Designs.

Stitched on 16hpi Aida, finished size 28x39cm ref XBD17

'Love The Lakes', a sampler of Lake District landmarks by Jessica Hogarth. Stitched on 14hpi Aida, finished size 26x36cm ref XLS8