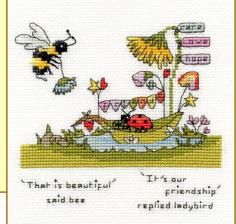

#### Welcome to a new local artist, Eleanor Teasdale, based in Penrith.

Stitched on 16hpi Aida, 'Bee and Ladybird' are 12x12cm,

while the 'Bee' greetings cards are supplied with a 9x13cm oval cream card.

Finding Sunshine ref XETE2

You Make Me Happy ref XETE1

Beautiful Friendship ref XETE3

Bee Happy ref XGC25

Bee Lucky ref XGC26

Bee Kind ref XGC27