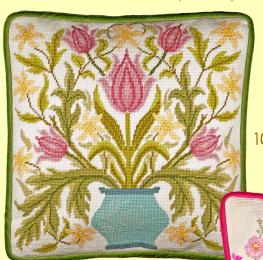

# Two new tapestries based on William Morris' wallpaper designs and a tapestry version of Sarah Summer's sampler.

Vase Of Tulips
12hpi full colour printed canvas
ref TAC14 36x36cm
(14 inches square)

Vase Of Roses 12hpi full colour printed canvas ref TAC15 36x36cm (14 inches square)