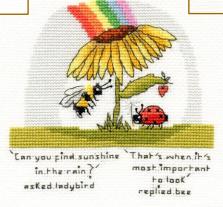

#### Welcome to a new local artist, Eleanor Teasdale, based in Penrith.

Stitched on 16hpi Aida, 'Bee and Ladybird' are 12x12cm,

while the 'Bee' greetings cards are supplied with a 9x13cm oval cream card.

Finding Sunshine ref XETE2

You Make Me Happy ref XETE1

Beautiful Friendship ref XETE3

Bee Happy ref XGC25

Bee Lucky ref XGC26

Bee Kind ref XGC27