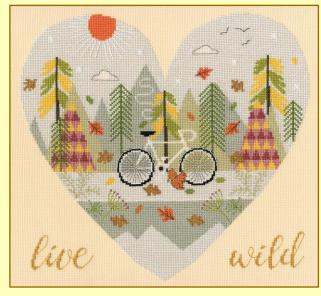

Vintage Camping ref XBET1

Vintage Beach Huts ref XBET2

Hilary's 'Wild At Heart' designs are on 14hpi ecru and misty blue coloured Aida.

The finished size is 32x30cm. Spring and summer themed designs will follow to make a set of the four seasons.

Live Wild ref XHY3

Roam Free ref HY4