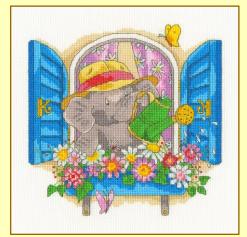

# Elly's new hobbies!

Stitched on 14hpi Aida, they are 24x24cm.

Bloomin' Lovelly