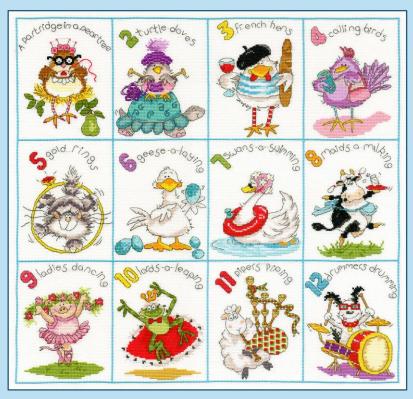

The Champions! by June Armstrong 14hpi ref XJA11 13x30cm

There are charts for a boys' team and a girls' team. You can also create your own mixed team - just use the players that you want!

Cycling Fun by Julia Rigby 14hpi ref XJR40 26x26cm





# Summer Collection 2021



'Let There Be Light', a traditional style sampler by Bothy Designs.

Stitched on 16hpi Aida, finished size 28x39cm ref XBD17

'Love The Lakes', a sampler of Lake District landmarks by Jessica Hogarth. Stitched on 14hpi Aida, finished size 26x36cm ref XLS8





# Christmas Collection 2021

Margaret Sherry's cute creatures celebrate Halloween and Christmas!



**Trick Or Treat** ref XMS29 29x24cm 14hpi misty blue Aida



Merry Catmas ref XMS30 53x18cm 14hpi white Aida



Christmas Dozen ref XMS31 42×40cm 16hpi white Aida





# Christmas Collection 2021

#### Eight new Christmas cards by Margaret Sherry.

PPP Penguin stitched on 16hpi winter blue Aida, with a square cream card, finished size 10x10cm. The other four designs are stitched on 16hpi white or antique white Aida with oval cards as shown.



PPP Please Santa



PPP Presents ref XMAS35

PPP Playing Snowballs



PPP Prickly Holly ref XMAS36



Frosty Fun ref XMAS37



The First Noel ref XMAS39





Stocking Fillers ref XMAS38



Swing Into Christmas ref XMAS40



# Christmas Collection 2021

#### Two snowy Christmas designs by Karen Tye Bentley.

Both are on 14hpi Aida, Home For Christmas has the background colour printed while Snowy Friends is worked on winter blue Aida.



Home For Christmas ref XKTB1 25x28cm



Snowy Friends ref XKTB2 26x20cm

# T