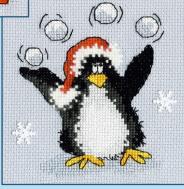

#### Eight new Christmas cards by Margaret Sherry.

PPP Penguin stitched on 16hpi winter blue Aida, with a square cream card, finished size 10x10cm. The other four designs are stitched on 16hpi white or antique white Aida with oval cards as shown.

PPP Please Santa

PPP Presents ref XMAS35

PPP Playing Snowballs

PPP Prickly Holly ref XMAS36

Frosty Fun ref XMAS37

The First Noel ref XMAS39

Stocking Fillers ref XMAS38

Swing Into Christmas ref XMAS40