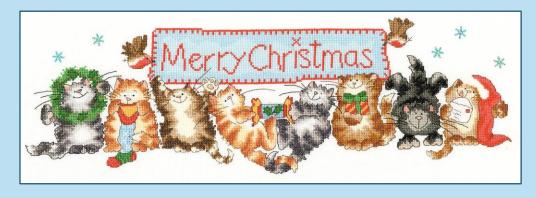

# Christmas Collection 2021

Margaret Sherry's cute creatures celebrate Halloween and Christmas!

**Trick Or Treat** ref XMS29 29x24cm 14hpi misty blue Aida

Merry Catmas ref XMS30 53x18cm 14hpi white Aida

Christmas Dozen ref XMS31 42×40cm 16hpi white Aida