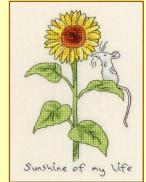

Mice day for a white wedding of XAJIH 25x19cm

Sunshine of my life ref XAJI3 14x19cm

Two vibrant additions to Fay Miladowska's 'Garden' range.
Stitched on 14hpi Aida, finished size 25x25cm.

Poppy Garden ref XFY1