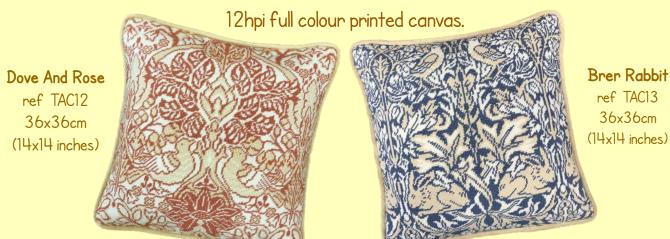

# Two new tapestries based on William Morris' wallpaper designs and a tapestry version of Sarah Summer's sampler.

Vase Of Tulips
12hpi full colour printed canvas
ref TAC14 36x36cm
(14 inches square)

Vase Of Roses 12hpi full colour printed canvas ref TAC15 36x36cm (14 inches square)