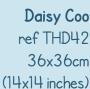

## Four new designs by Hannah Dale.

Stitched on our custom printed brown speckle 14hpi Aida, finished size 26x26cm.

Thanks A Bunch ref XHD83

Milk Maid ref XHD84

Grinny Pig ref XHD85

Let It Bee ref XHD86

Are We N-Elly There?