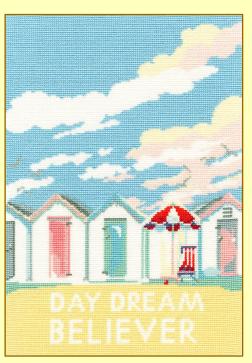

# Christmas Collection 2021

Introducing six new designs by artists Becky Bettesworth, Hilary Yafai and (over the page) Sharon Turner.

Betty's retro designs are stitched on 14hpi white Aida, finished size 23x33cm.

Vintage Camping ref XBET1

Vintage Beach Huts ref XBET2

Hilary's 'Wild At Heart' designs are on 14hpi ecru and misty blue coloured Aida.

The finished size is 32x30cm. Spring and summer themed designs will follow to make a set of the four seasons.