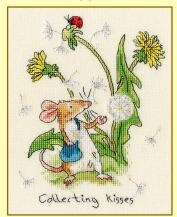

## Three more adorable animals by Anita Jeram.

Supplied with 14hpi Aida, available on request with 27hpi evenweave.

Collecting kisses ref XAJ9 15x19cm

Lonely as a cloud ref XAJ10 19x18cm

Blossom ref XAJ11 15x19cm