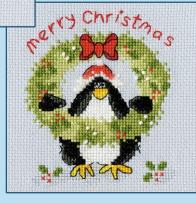

#### Eight new Christmas cards by Margaret Sherry.

PPP Penguin stitched on 16hpi winter blue Aida, with a square cream card, finished size 10x10cm. The other four designs are stitched on 16hpi white or antique white Aida with oval cards as shown.

PPP Please Santa

PPP Presents ref XMAS35

PPP Playing Snowballs

PPP Prickly Holly ref XMAS36

Frosty Fun ref XMAS37

The First Noel ref XMAS39

Stocking Fillers ref XMAS38

Swing Into Christmas ref XMAS40