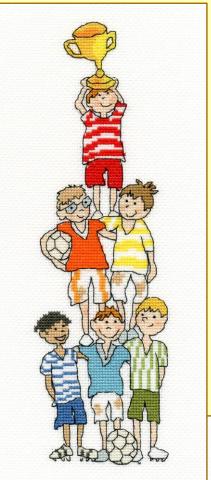

# Summer sports have arrived, with new designs by June Armstrong and Julia Rigby!

We're The Champions! by June Armstrong 14hpi ref XJA11 13x30cm

There are charts for a boys' team and a girls' team. You can also create your own mixed team - just use the players that you want!