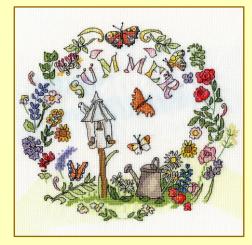

# Summer Collection 2021

Colourful samplers for Summer! Stitched on 14hpi Aida.

Balloon Baby ref XNB8 23x33cm by June Armstrong

Made For Each Other ref XAL7 26x22cm by Amanda Loverseed

# Summer Collection 2021