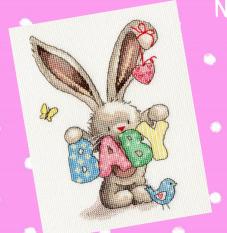

ref XGC21 10x10cm

Hello Baby!

Threads included for Boy or Girl!

Sprinkles On Top ref XGC22 10x10cm

Birthday Balloons nef XGC23 10x10cm

Number One Dad ef XGC24 10x10cm