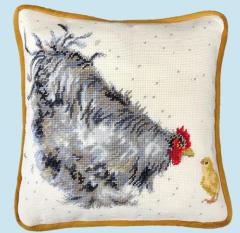

# Spring Collection 2021



Six new designs by Hannah Dale on 14hpi Aida custom printed with brown speckles!







ef XHD82 38x18cm Spring In Your Step



Tapestry ///// 11111 Two new tapestry kits on 10hpi full colour printed canvas.







Mother Hen ref THD50 36x36cm (14x14 inches)



# Spring Collection 2021

More of Margaret Sherry's cute creatures!

The larger pictures are on 14hpi and the cards on 16hpi Aida.



I ♥ U ref XMS25 28x13cm



The Cat That Got The Cream ref XMS26 36x25cm

Hello Baby!

ref XGC21 10x10cm

Hello Baby!

Threads included for Boy or Girl!



Sprinkles On Top ref XGC22 10x10cm



Birthday Balloons nef XGC23 10x10cm



Number One Dad ef XGC24 10x10cm





# Spring Collection 2021

New seasons designs by Amanda Loverseed.

Stitched on 14hpi Aida with Organza overlay. Autumn and Winter to follow!

Spring Time ref XAL3 24x24cm





Summer Time ref XAL4 24x24cm

#### **New Baby Samplers**

Stitched on 14hpi Aida



Something To Crow About ref XNB6 31x21cm by Julia Rigby



Rainbow Baby ref XNB7 33x23c