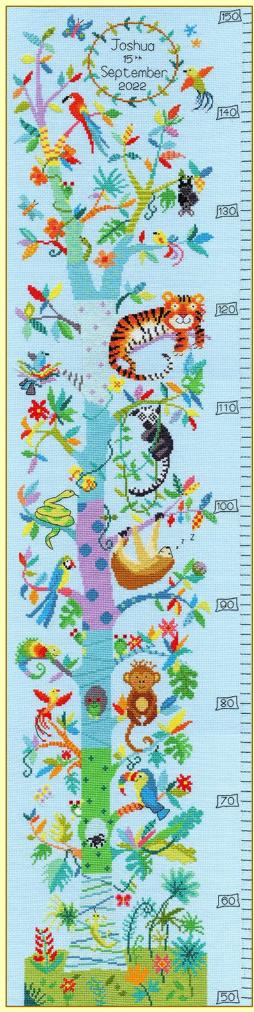

#### A new tapestry based on traditional sampler styles by Bothy Designs.

#### Orchard House

10hpi full colour printed canvas ref TAP7 36x36cm (14 inches square)