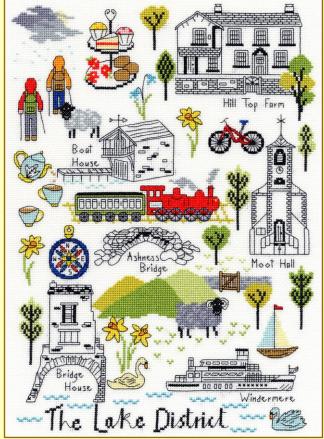

# Summer Collection 2021

'Let There Be Light', a traditional style sampler by Bothy Designs.

Stitched on 16hpi Aida, finished size 28x39cm ref XBD17

'Love The Lakes', a sampler of Lake District landmarks by Jessica Hogarth. Stitched on 14hpi Aida, finished size 26x36cm ref XLS8