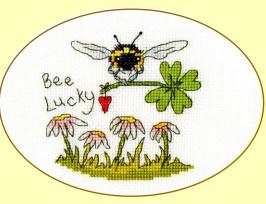

#### Welcome to a new local artist, Eleanor Teasdale, based in Penrith.

Stitched on 16hpi Aida, 'Bee and Ladybird' are 12x12cm,

while the 'Bee' greetings cards are supplied with a 9x13cm oval cream card.

Finding Sunshine ref XETE2

You Make Me Happy ref XETE1

Beautiful Friendship ref XETE3

Bee Happy ref XGC25

Bee Lucky ref XGC26

Bee Kind ref XGC27