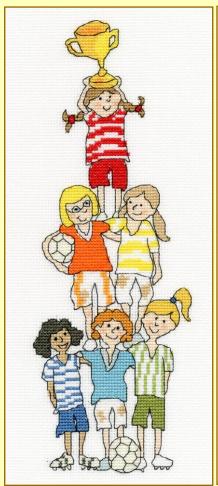

# Summer sports have arrived, with new designs by June Armstrong and Julia Rigby!

We're The Champions! by June Armstrong 14hpi ref XJA11 13x30cm

There are charts for a boys' team and a girls' team. You can also create your own mixed team - just use the players that you want!