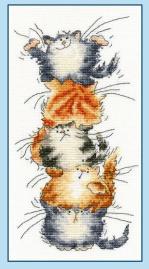

# Summer Collection 2021

Two towers full of Margaret Sherry's cute creatures!
Stitched on 14hpi Aida they are 14x27cm.

Top Dog ref XMS28