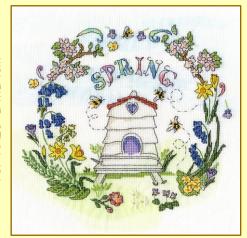

# Spring Collection 2021

Six new designs by Hannah Dale on 14hpi Aida custom printed with brown speckles!

ef XHD82 38x18cm Spring In Your Step

Tapestry ///// 11111 Two new tapestry kits on 10hpi full colour printed canvas.