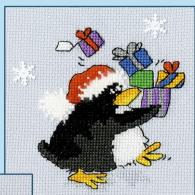

#### Eight new Christmas cards by Margaret Sherry.

PPP Penguin stitched on 16hpi winter blue Aida, with a square cream card, finished size 10x10cm. The other four designs are stitched on 16hpi white or antique white Aida with oval cards as shown.

PPP Please Santa

PPP Presents ref XMAS35

PPP Playing Snowballs

PPP Prickly Holly ref XMAS36

Frosty Fun ref XMAS37

The First Noel ref XMAS39

Stocking Fillers ref XMAS38

Swing Into Christmas ref XMAS40