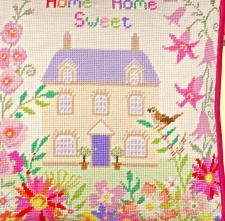

#### Orchard House

10hpi full colour printed canvas ref TAP7 36x36cm (14 inches square)