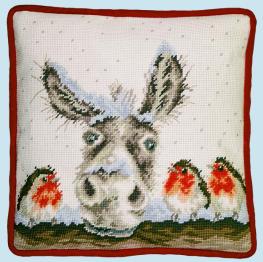

# Christmas Collection 2021

Wrendale
DESIGNS
by Hannoh Dale

Two tapestry versions of Hannah's popular designs.

10hpi full colour printed canvas.

Christmas Donkey ref THD39 36x36cm (14 inches square)

Rockin' Robins ref THD69 58.5x28.5cm (23x11inches)