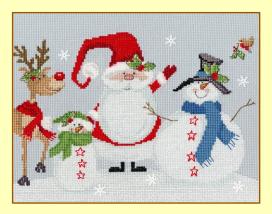

#### Two snowy Christmas designs by Karen Tye Bentley.

Both are on 14hpi Aida, Home For Christmas has the background colour printed while Snowy Friends is worked on winter blue Aida.

Home For Christmas ref XKTB1 25x28cm

Snowy Friends ref XKTB2 26x20cm