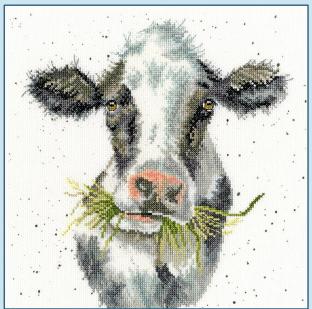

## Four new designs by Hannah Dale.

Stitched on our custom printed brown speckle 14hpi Aida, finished size 26x26cm.

Thanks A Bunch ref XHD83

Milk Maid ref XHD84

Grinny Pig ref XHD85

Let It Bee ref XHD86

Are We N-Elly There?