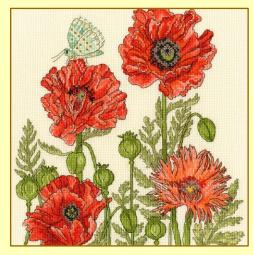

Mice day for a white wedding of XAJIH 25x19cm

Sunshine of my life ref XAJI3 14x19cm

Two vibrant additions to Fay Miladowska's 'Garden' range.
Stitched on 14hpi Aida, finished size 25x25cm.

Poppy Garden ref XFY1