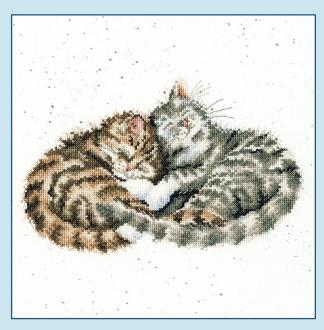

## Three more adorable animals by Anita Jeram.

Supplied with 14hpi Aida, available on request with 27hpi evenweave.

Collecting kisses ref XAJ9 15x19cm

Lonely as a cloud ref XAJ10 19x18cm

Blossom ref XAJ11 15x19cm

# More adorable animals by Anita Jeram, including a wedding and birth sampler.

Supplied with 14hpi cream Aida, 27hpi evenweave available on request.

Forget me not ref XAJ12 15x19cm

Welcome to the warren ref XAJ15 18x24cm