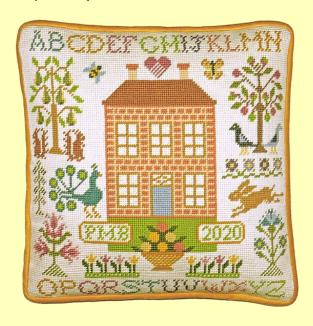

#### A new tapestry based on traditional sampler styles by Bothy Designs.

#### Orchard House

10hpi full colour printed canvas ref TAP7 36x36cm (14 inches square)