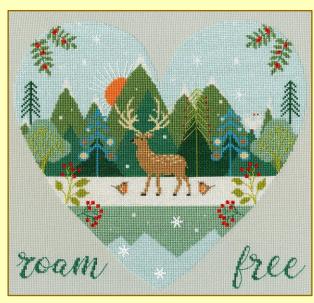

Vintage Camping ref XBET1

Vintage Beach Huts ref XBET2

Hilary's 'Wild At Heart' designs are on 14hpi ecru and misty blue coloured Aida.

The finished size is 32x30cm. Spring and summer themed designs will follow to make a set of the four seasons.

Live Wild ref XHY3

Roam Free ref HY4