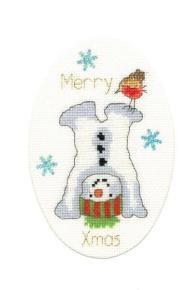

#### Two snowy Christmas designs by Karen Tye Bentley.

Both are on 14hpi Aida, Home For Christmas has the background colour printed while Snowy Friends is worked on winter blue Aida.

Home For Christmas ref XKTB1 25x28cm

Snowy Friends ref XKTB2 26x20cm