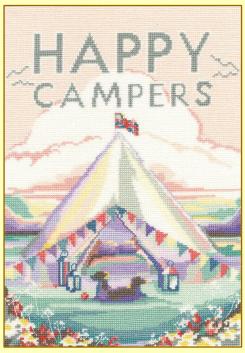

Vintage Camping ref XBET1

Vintage Beach Huts ref XBET2

Hilary's 'Wild At Heart' designs are on 14hpi ecru and misty blue coloured Aida.

The finished size is 32x30cm. Spring and summer themed designs will follow to make a set of the four seasons.