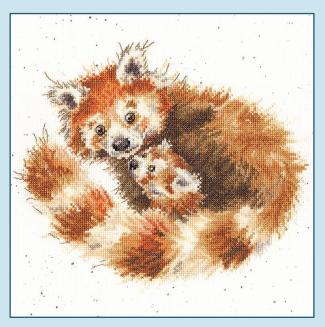

# Spring Collection 2021

Six new designs by Hannah Dale on 14hpi Aida custom printed with brown speckles!

ef XHD82 38x18cm Spring In Your Step

Tapestry ///// 11111 Two new tapestry kits on 10hpi full colour printed canvas.