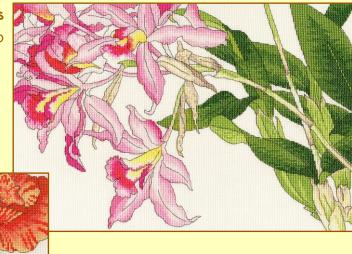

# Two new 'Blooms' based on Japanese woodblock prints

Stitched on 14hpi cream Aida, finished size 36x24cm.

Orchid Blooms ref XBD16

Poppy Blooms ref XBD15