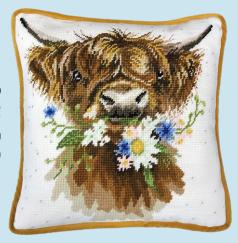

## Four new designs by Hannah Dale.

Stitched on our custom printed brown speckle 14hpi Aida, finished size 26x26cm.

Thanks A Bunch ref XHD83

Milk Maid ref XHD84

Grinny Pig ref XHD85

Let It Bee ref XHD86

Are We N-Elly There?