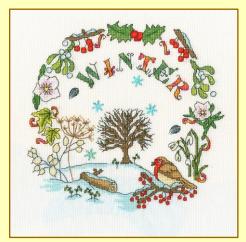

# Spring Collection 2021

Six new designs by Hannah Dale on 14hpi Aida custom printed with brown speckles!

ef XHD82 38x18cm Spring In Your Step

Tapestry ///// 11111 Two new tapestry kits on 10hpi full colour printed canvas.