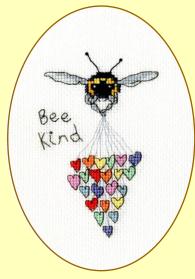

#### Welcome to a new local artist, Eleanor Teasdale, based in Penrith.

Stitched on 16hpi Aida, 'Bee and Ladybird' are 12x12cm,

while the 'Bee' greetings cards are supplied with a 9x13cm oval cream card.

Finding Sunshine ref XETE2

You Make Me Happy ref XETE1

Beautiful Friendship ref XETE3

Bee Happy ref XGC25

Bee Lucky ref XGC26

Bee Kind ref XGC27