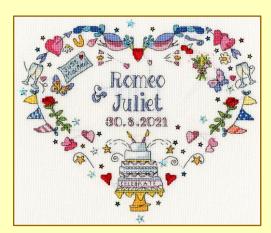

# Summer Collection 2021

'Let There Be Light', a traditional style sampler by Bothy Designs.

Stitched on 16hpi Aida, finished size 28x39cm ref XBD17

'Love The Lakes', a sampler of Lake District landmarks by Jessica Hogarth. Stitched on 14hpi Aida, finished size 26x36cm ref XLS8