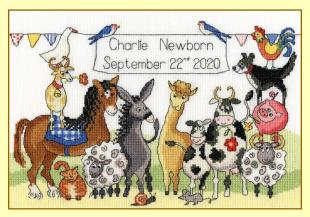

#### **New Baby Samplers**

Stitched on 14hpi Aida

Something To Crow About ref XNB6 31x21cm by Julia Rigby

Rainbow Baby ref XNB7 33x23cm by June Armstrong