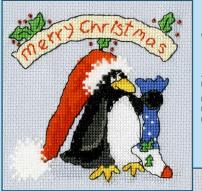

#### Eight new Christmas cards by Margaret Sherry.

PPP Penguin stitched on 16hpi winter blue Aida, with a square cream card, finished size 10x10cm. The other four designs are stitched on 16hpi white or antique white Aida with oval cards as shown.

PPP Please Santa

PPP Presents ref XMAS35

PPP Playing Snowballs

PPP Prickly Holly ref XMAS36

Frosty Fun ref XMAS37

The First Noel ref XMAS39

Stocking Fillers ref XMAS38

Swing Into Christmas ref XMAS40