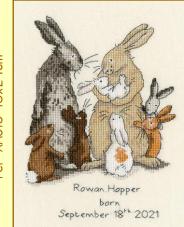

#### More adorable animals by Anita Jeram.

Supplied with 14hpi cream Aida, 27hpi evenweave available on request.

Finley Taylor

18" Qugust 2021

Chocoholics ref XAJ16 24x15cm

The magic of Christmas ref XAJ17 14x19cm