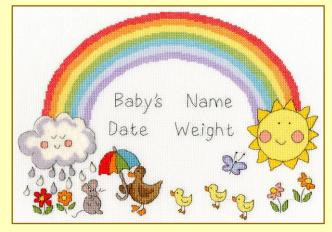

#### **New Baby Samplers**

Stitched on 14hpi Aida

Something To Crow About ref XNB6 31x21cm by Julia Rigby

Rainbow Baby ref XNB7 33x23cm by June Armstrong