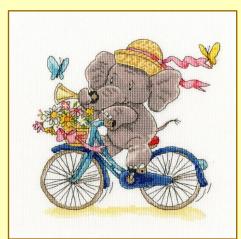

## Four new designs by Hannah Dale.

Stitched on our custom printed brown speckle 14hpi Aida, finished size 26x26cm.

Thanks A Bunch ref XHD83

Milk Maid ref XHD84

Grinny Pig ref XHD85

Let It Bee ref XHD86

Are We N-Elly There?