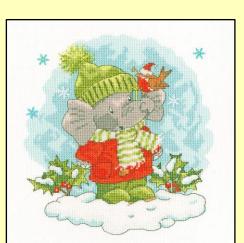

## Elly celebrates Christmas!

Stitched on 14hpi white Aida, finished size 24x24cm.

Elly's Snow Day ref XEL11