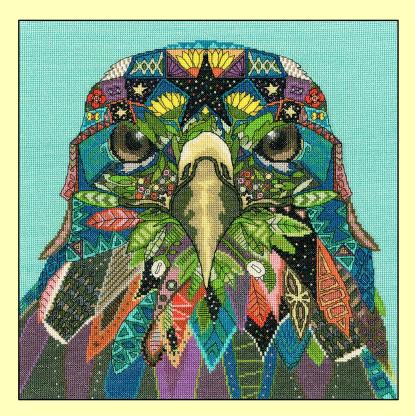

# Christmas Collection 2021

Sharon's striking 'Jewelled' animals are worked on 14hpi white Aida. The finished size is 32x32cm and more animals will follow these first two designs.

Jewelled Eagle ref XSTU1