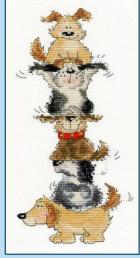

# Summer Collection 2021

Two towers full of Margaret Sherry's cute creatures!
Stitched on 14hpi Aida they are 14x27cm.

Top Dog ref XMS28