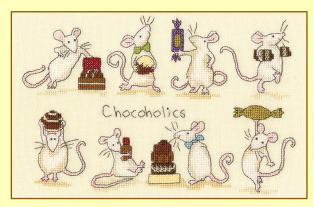

#### More adorable animals by Anita Jeram.

Supplied with 14hpi cream Aida, 27hpi evenweave available on request.

Finley Taylor

18" Qugust 2021

Chocoholics ref XAJ16 24x15cm

The magic of Christmas ref XAJ17 14x19cm