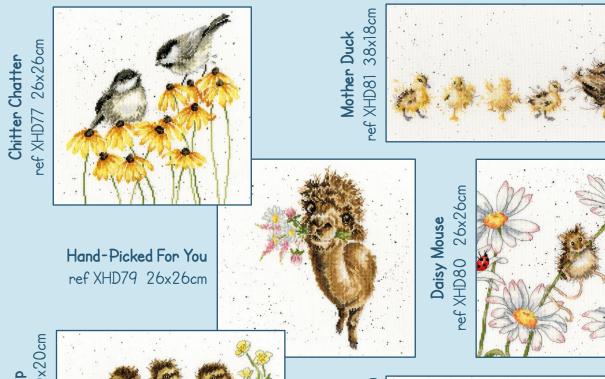

## Four new designs by Hannah Dale.

Stitched on our custom printed brown speckle 14hpi Aida, finished size 26x26cm.

Thanks A Bunch ref XHD83

Milk Maid ref XHD84

Grinny Pig ref XHD85

Let It Bee ref XHD86

Are We N-Elly There?