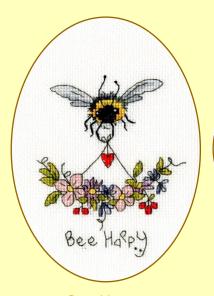

#### Welcome to a new local artist, Eleanor Teasdale, based in Penrith.

Stitched on 16hpi Aida, 'Bee and Ladybird' are 12x12cm,

while the 'Bee' greetings cards are supplied with a 9x13cm oval cream card.

Finding Sunshine ref XETE2

You Make Me Happy ref XETE1

Beautiful Friendship ref XETE3

Bee Happy ref XGC25

Bee Lucky ref XGC26

Bee Kind ref XGC27