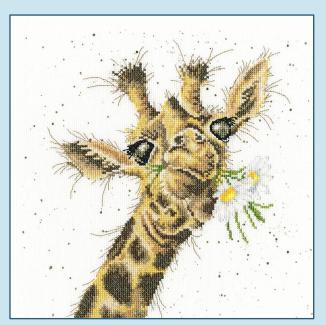

## Four new designs by Hannah Dale.

Stitched on our custom printed brown speckle 14hpi Aida, finished size 26x26cm.

Thanks A Bunch ref XHD83

Milk Maid ref XHD84

Grinny Pig ref XHD85

Let It Bee ref XHD86

Are We N-Elly There?