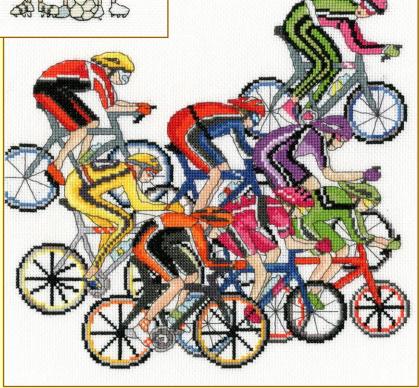

s ref TAP7 36x36cm (14 inches square)



# Summer Collection 2021

#### Welcome to a new local artist, Eleanor Teasdale, based in Penrith.

Stitched on 16hpi Aida, 'Bee and Ladybird' are 12x12cm,

while the 'Bee' greetings cards are supplied with a 9x13cm oval cream card.



Finding Sunshine ref XETE2



You Make Me Happy ref XETE1



Beautiful Friendship ref XETE3



Bee Happy ref XGC25



Bee Lucky ref XGC26



Bee Kind ref XGC27



# Summer Collection 2021

# Summer sports have arrived, with new designs by June Armstrong and Julia Rigby!





We're The Champions! by June Armstrong 14hpi ref XJA11 13x30cm

There are charts for a boys' team and a girls' team. You can also create your own mixed team - just use the players that you want!

Cycling Fun by Julia Rigby 14hpi ref XJR40 26x26cm





# Summer Collection 2021



'Let There Be Light', a traditional style sampler by Bothy Designs.

Stitched on 16hpi Aida, finished size 28x39cm ref XBD17

'Love The Lakes', a sampler of Lake District landmarks by Jessica Hogarth. Stitched on 14hpi Aida, finished size 26x36cm ref XLS8





# Christmas Collection 2021

Margaret Sherry's cute creatures celebrate Halloween and Christmas!



**Trick Or Treat** ref XMS29 29x24cm 14hpi misty blue Aida



Merry Catmas ref XMS30 53x18cm 14hpi white Aida



Christmas Dozen ref XMS31 42×40cm 16hpi white Aida





# Christmas Collection 2021

#### Eight new Christmas cards by Margaret Sherry.

PPP Penguin stitched on 16hpi winter blue Aida, with a square cream card, finished size 10x10cm. The other four designs are stitched on 16hpi white or antiqu