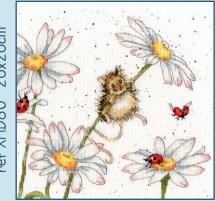

## Four new designs by Hannah Dale.

Stitched on our custom printed brown speckle 14hpi Aida, finished size 26x26cm.

Thanks A Bunch ref XHD83

Milk Maid ref XHD84

Grinny Pig ref XHD85

Let It Bee ref XHD86

Are We N-Elly There?