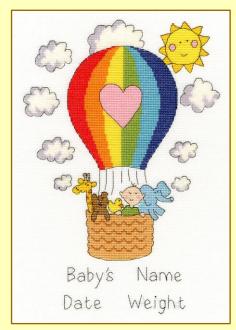

#### **New Baby Samplers**

Stitched on 14hpi Aida

Something To Crow About ref XNB6 31x21cm by Julia Rigby

Rainbow Baby ref XNB7 33x23cm by June Armstrong