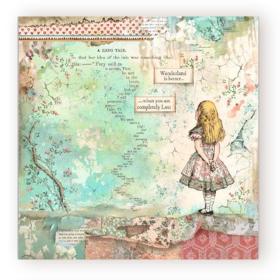

## Project by Farrel Tailor

### ALTERED ALICE TAG

SCRAPBOOKING LOOSE SBB582 MOULD A5 K3PTA589 STAMP WTKCC185 DIE CUT DFLDC07 WOODEN SHAPE KLSP104 WOODEN SHAPE KLSP105 MIXED MEDIA GLUE DC28M CRACKLE PASTE WHITE K3P37 **KAOLBR** VINTAGE ANTIQUING PASTE ALLEGRO POWDER BLUSH KAL44 K3P58 SOFT CLAY