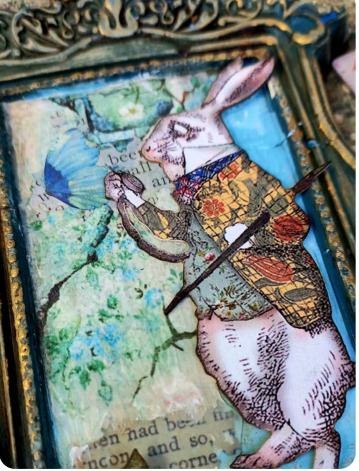

### ALTERED ALICE TAG

SCRAPBOOKING LOOSE SBB582 MOULD A5 K3PTA589 STAMP WTKCC185 DIE CUT DFLDC07 WOODEN SHAPE KLSP104 WOODEN SHAPE KLSP105 MIXED MEDIA GLUE DC28M CRACKLE PASTE WHITE K3P37 **KAOLBR** VINTAGE ANTIQUING PASTE ALLEGRO POWDER BLUSH KAL44 K3P58 SOFT CLAY