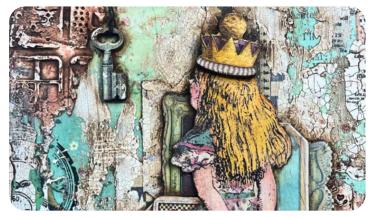

### ALTERED ALICE TAG

SCRAPBOOKING LOOSE SBB582 MOULD A5 K3PTA589 STAMP WTKCC185 DIE CUT DFLDC07 WOODEN SHAPE KLSP104 WOODEN SHAPE KLSP105 MIXED MEDIA GLUE DC28M CRACKLE PASTE WHITE K3P37 **KAOLBR** VINTAGE ANTIQUING PASTE ALLEGRO POWDER BLUSH KAL44 K3P58 SOFT CLAY