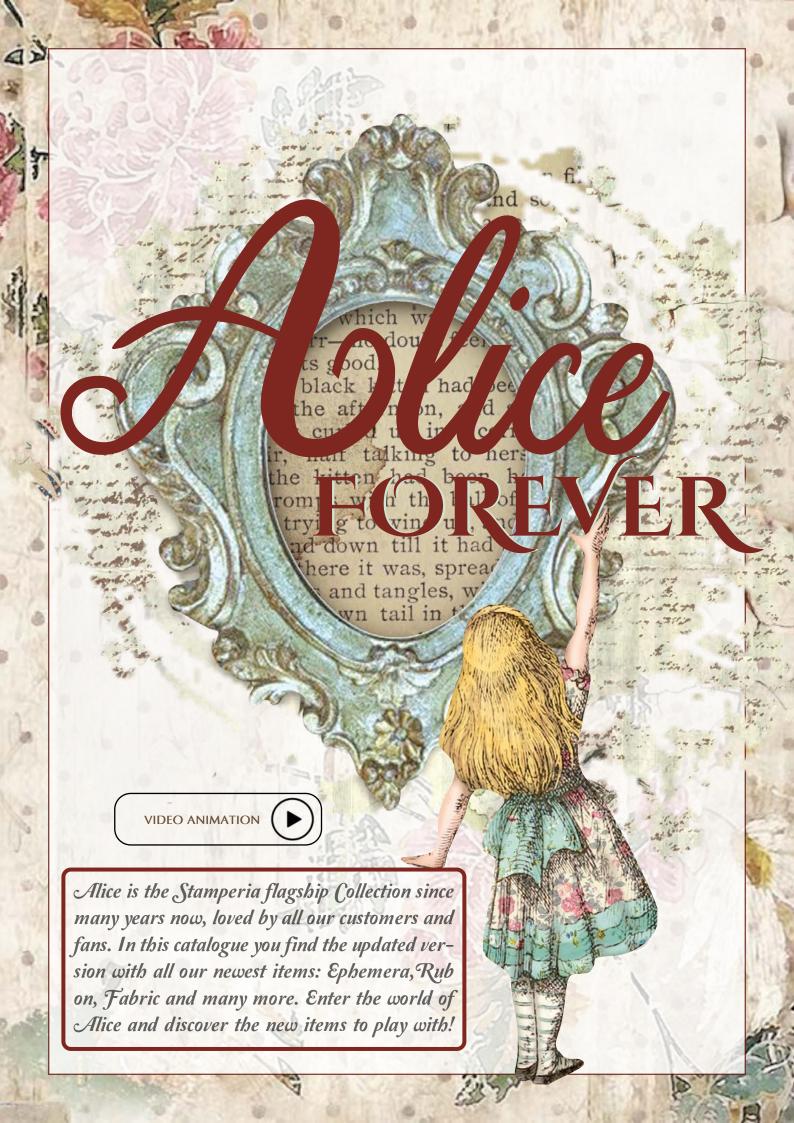

## RUB ON

#### TRANSFER FILM FOR DECORATION

CM 10.16x21.6

With Rub on you can transfer images on any kind of smooth surface, as if they were printed on it. Very suitable for Journaling and for decoration. Best on light colour surfaces.









DFLRB24



## **EPHEMERA**

ADHESIVE PAPER CUT OUTS

CM 12x16.5 GR 300

Adhesive paper cut outs, suitable for Journaling, Card making and scrapbooking.



DFLCT15 56 pcs 300 grs





CM 30x30 **4 POLYESTERFABRICS** 

The Fabric can be sewn by hand or by machine, can be glued with Craft Glue. and washed by hand in cold water.











SBPLT12





# Rice Paper SELECTION 6 PRINTED RICE PAPER A4

CM 21x29.7 - GR 28





**DFSA4XAL** 













## Rice Paper Backgrounds

8 PRINTED RICE PAPER A6 CM 10.5x14.8 - GR 28





**DFSAK6003**