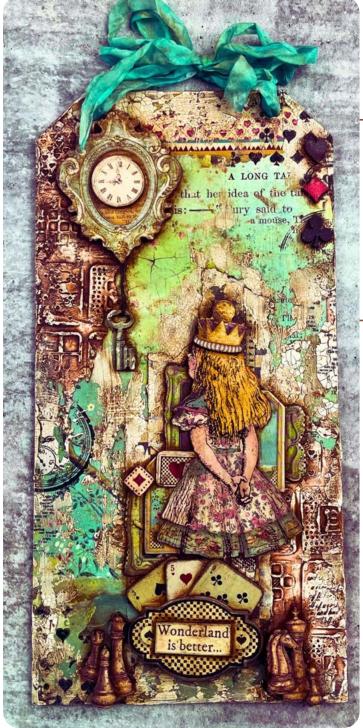

### ALTERED ALICE TAG

SCRAPBOOKING LOOSE SBB582 MOULD A5 K3PTA589 STAMP WTKCC185 DIE CUT DFLDC07 WOODEN SHAPE KLSP104 WOODEN SHAPE KLSP105 MIXED MEDIA GLUE DC28M CRACKLE PASTE WHITE K3P37 **KAOLBR** VINTAGE ANTIQUING PASTE ALLEGRO POWDER BLUSH KAL44 K3P58 SOFT CLAY