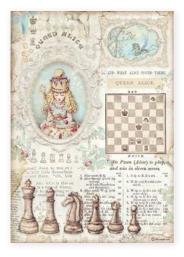

### QUEEN ALICE ALBUM

| CLASSIC SCRAPBOOKING PAD | SBBL93   |
|--------------------------|----------|
| EPHEMERA                 | DFLCT15  |
| CLEAR DIE CUTS           | DFLDCP18 |
| DIE CUTS                 | DFLDC07  |
| CHIPBOARD                | DFLCB38  |
| CLEAR PRINTS             | SBA412   |
| DECORATIVE CHIPS         | SCB50    |
| DECORATIVE CHIPS         | SCB74    |
| DECORATIVE CHIPS         | SCB76    |
| DECORATIVE CHIPS         | SCB77    |
| DECORATIVE CHIPS         | SCB78    |
| DYE INK PAD TURQUOISE    | WKPR12   |
|                          |          |