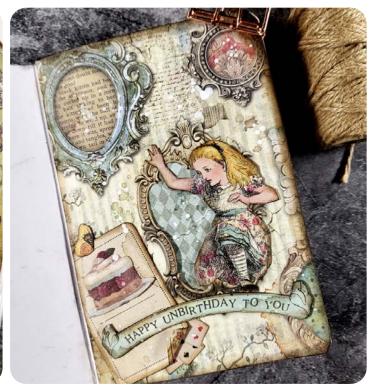

### ALTERED ALICE TAG

SCRAPBOOKING LOOSE SBB582 MOULD A5 K3PTA589 STAMP WTKCC185 DIE CUT DFLDC07 WOODEN SHAPE KLSP104 WOODEN SHAPE KLSP105 MIXED MEDIA GLUE DC28M CRACKLE PASTE WHITE K3P37 **KAOLBR** VINTAGE ANTIQUING PASTE ALLEGRO POWDER BLUSH KAL44 K3P58 SOFT CLAY