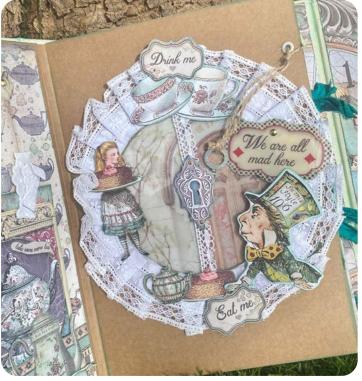

### ALTERED ALICE TAG

SCRAPBOOKING LOOSE SBB582 MOULD A5 K3PTA589 STAMP WTKCC185 DIE CUT DFLDC07 WOODEN SHAPE KLSP104 WOODEN SHAPE KLSP105 MIXED MEDIA GLUE DC28M CRACKLE PASTE WHITE K3P37 **KAOLBR** VINTAGE ANTIQUING PASTE ALLEGRO POWDER BLUSH KAL44 K3P58 SOFT CLAY