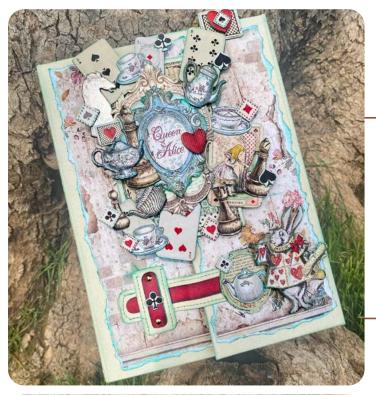

### QUEEN ALICE ALBUM

| CLASSIC SCRAPBOOKING PAD | SBBL93   |
|--------------------------|----------|
| EPHEMERA                 | DFLCT15  |
| CLEAR DIE CUTS           | DFLDCP18 |
| DIE CUTS                 | DFLDC07  |
| CHIPBOARD                | DFLCB38  |
| CLEAR PRINTS             | SBA412   |
| DECORATIVE CHIPS         | SCB50    |
| DECORATIVE CHIPS         | SCB74    |
| DECORATIVE CHIPS         | SCB76    |
| DECORATIVE CHIPS         | SCB77    |
| DECORATIVE CHIPS         | SCB78    |
| DYE INK PAD TURQUOISE    | WKPR12   |
|                          |          |

## Project by Farrel Tailor