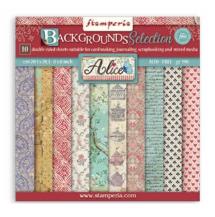

## BACKGROUNDS Selection

Stamperia backgrounds are known for their unique style. Here is a pad of backgrounds that can be combined with the Collectables subjects to create original compositions.