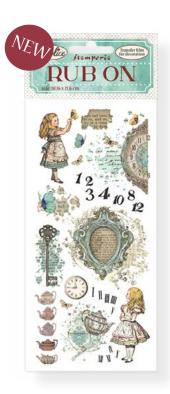

## RUB ON

#### TRANSFER FILM FOR DECORATION

CM 10.16x21.6

With Rub on you can transfer images on any kind of smooth surface, as if they were printed on it. Very suitable for Journaling and for decoration. Best on light colour surfaces.

DFLRB24