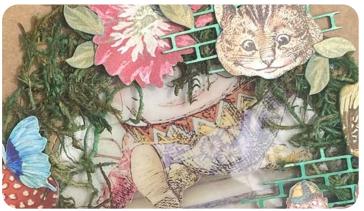

### ALTERED ALICE TAG

SCRAPBOOKING LOOSE SBB582 MOULD A5 K3PTA589 STAMP WTKCC185 DIE CUT DFLDC07 WOODEN SHAPE KLSP104 WOODEN SHAPE KLSP105 MIXED MEDIA GLUE DC28M CRACKLE PASTE WHITE K3P37 **KAOLBR** VINTAGE ANTIQUING PASTE ALLEGRO POWDER BLUSH KAL44 K3P58 SOFT CLAY