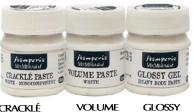

### MixMEdiAart SELECTION

A selection of 3 small jars - 50ml. Containining the most popular Stamperia products: Craklé Paste, Volume Paste and Glossy Gel. All you need for your Mixed Media projects.

K3PXMM ML 50

### Crakle Paste

Crackle Paste water-based, is suitable for every porous surface. Required Primer on smooth surfaces. Once it is dried it becames transparent. You can color it with acrylic colors, Acquacolor and Mystik ink.