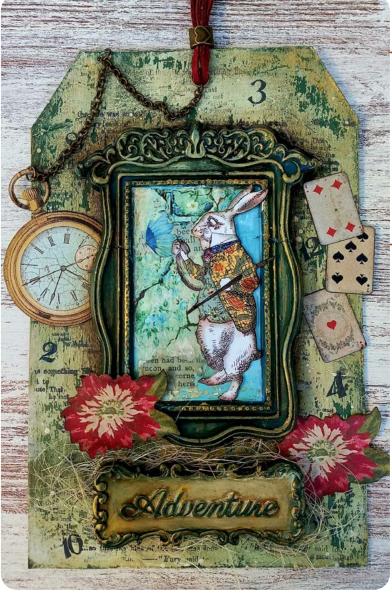

| SBA412   |
| DECORATIVE CHIPS         | SCB50    |
| DECORATIVE CHIPS         | SCB74    |
| DECORATIVE CHIPS         | SCB76    |
| DECORATIVE CHIPS         | SCB77    |
| DECORATIVE CHIPS         | SCB78    |
| DYE INK PAD TURQUOISE    | WKPR12   |
|                          |          |









## Project by Farrel Tailor

### ALTERED ALICE TAG



SCRAPBOOKING LOOSE SBB582 MOULD A5 K3PTA589 STAMP WTKCC185 DIE CUT DFLDC07 WOODEN SHAPE KLSP104 WOODEN SHAPE KLSP105 MIXED MEDIA GLUE DC28M CRACKLE PASTE WHITE K3P37 **KAOLBR** VINTAGE ANTIQUING PASTE ALLEGRO POWDER BLUSH KAL44 K3P58 SOFT CLAY







## Project by Vicky Papaioannou

## TEA TIME JOURNAL



SCRAPBOOKING PAD SCRAPBOOKING PAD EPHEMERA RUB ON STAMP SBBL93 SBBS42 DFLCT15 DFLRB23 WTKCC185









## ALICE FOREVER TAG



| EPHEMERA                 | DFLCT15  |
|--------------------------|----------|
| RUB ON                   | DFLRB23  |
| MOULD A4                 | K3PTA496 |
| CERAMIC POWDER           | FC04     |
| RICE PAPER A4            | DFSA4349 |
| STAMP                    | WTKCC185 |
| DYE INK PAD BLACK SHADOW | WKPR01   |
| PATINA SHADOW            | K3P16M   |
| ALLEGRO PETROLEUM GREEN  | KAL87    |
| ALLEGRO ORANGE           | KAL08    |
| ALLEGRO CORN             | KAL36    |
| ALLEGRO IVORY            | KAL12    |
|                          |          |







## Selection

### MixMEdiAart SELECTION

A selection of 3 small jars - 50ml. Containining the most popular Stamperia products: Craklé Paste, Volume Paste and Glossy Gel. All you need for your Mixed Media projects.

K3PXMM ML 50