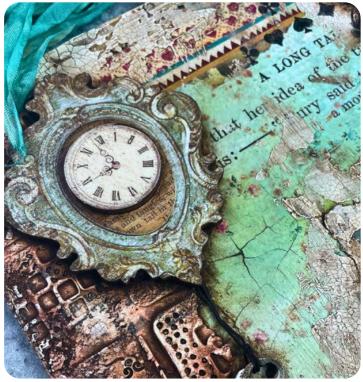

### ALTERED ALICE TAG

SCRAPBOOKING LOOSE SBB582 MOULD A5 K3PTA589 STAMP WTKCC185 DIE CUT DFLDC07 WOODEN SHAPE KLSP104 WOODEN SHAPE KLSP105 MIXED MEDIA GLUE DC28M CRACKLE PASTE WHITE K3P37 **KAOLBR** VINTAGE ANTIQUING PASTE ALLEGRO POWDER BLUSH KAL44 K3P58 SOFT CLAY