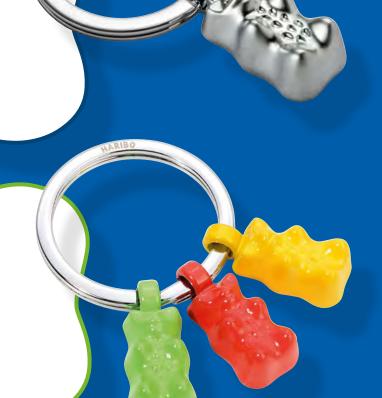

#### HARIBO TRIO | HB-K03/CO

Keyring with 3 HARIBO Goldbear charms , cast metal, shiny, green/red/yellow

Design: TROIKA Design Werkstatt

38 x 55 x 10 mm, 36 g

Packing Unit: 6

HARIBO LOGO ROT | HB-K05/RD

Keyring, HARIBO lettering (logo), cast metal, enamel, chrome