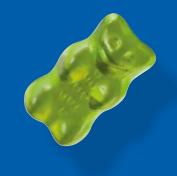

#### HARIBO TRIO | HB-K03/CO

Keyring with 3 HARIBO Goldbear charms , cast metal, shiny, green/red/yellow

Design: TROIKA Design Werkstatt

38 x 55 x 10 mm, 36 g

Packing Unit: 6

HARIBO LOGO ROT | HB-K05/RD

Keyring, HARIBO lettering (logo), cast metal, enamel, chrome