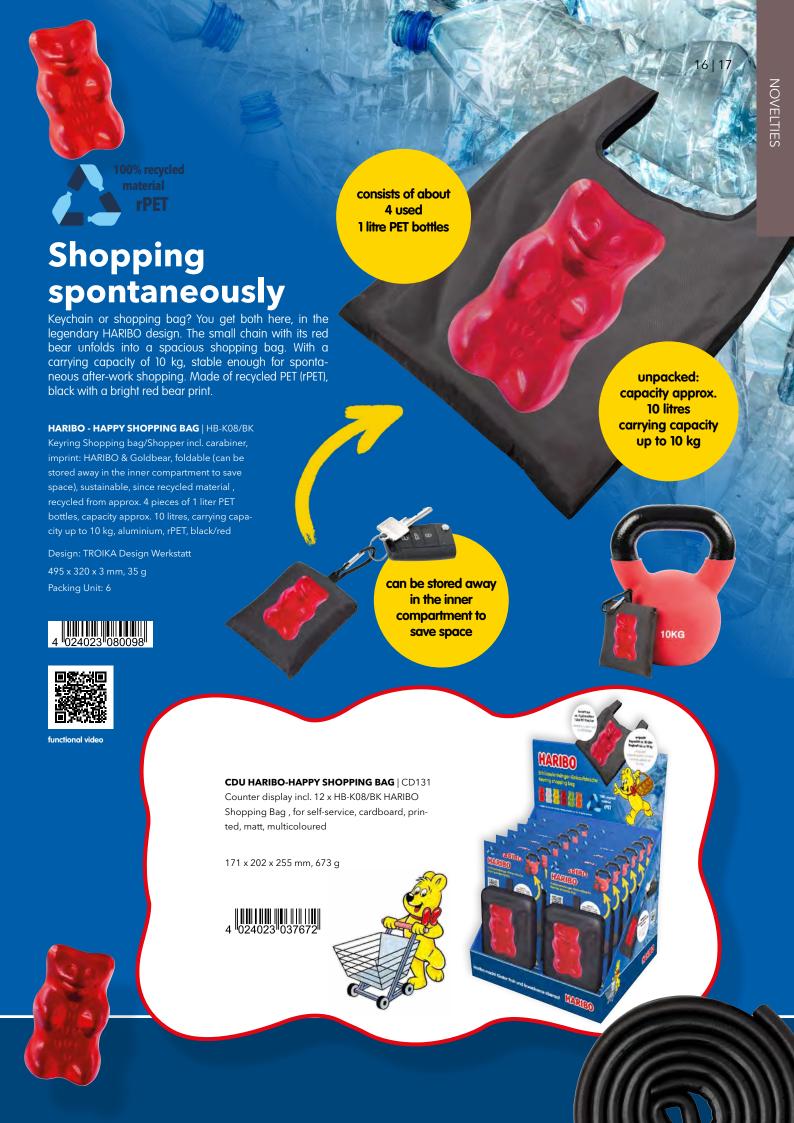

# HARBO

## Kids and grown-ups love it so the happy world of HARIBO!

Big and small kids all over the world become ecstatic when the cute little HARIBO Goldbears appear. Now they are conquering the keyrings of bear fans of all ages – as cute key chains. They are made by TROIKA, the globally recognised licence partner of Volkswagen, National Geographic, Lufthansa, Andy Warhol and others. Many of the high-quality licensed products even find their way to national and international collectors' fairs. HARIBO made by TROIKA: if that isn't a 'golden handshake' for the cute Goldbears!





Kids and grown-ups love it so, the happy world of Haribo!



### TROKA x HARIBO

## A classic since 1922.

The icon of sweet treats, now as a high-quality keyring. Lovingly reproduced down to the last detail and implemented in cast metal for high quality. With embossed HARIBO lettering on the keyring. For young and old, big and small. For simply everyone who wants a strong keychain. In the colours gold, silver, and as a trio with three Goldbears in yellow, green and red.



#### HARIBO GOLDBÄR GOLD | HB-K01/GO

Keyring HARIBO Goldbear, cast metal, matt, gold-coloured

 ${\sf Design: TROIKA\ Design\ Werkstatt}$ 

60 x 35 x 11 mm, 26 g

Packing Unit: 6



#### HARIBO GOLDBÄR SILBER | HB-K02/SI

Keyring HARIBO Goldbear, cast metal, matt, silver-coloured

Design: TROIKA Design Werkstatt

60 x 35 x 11 mm, 26 g

Packing Unit: 6





#### HARIBO TRIO | H