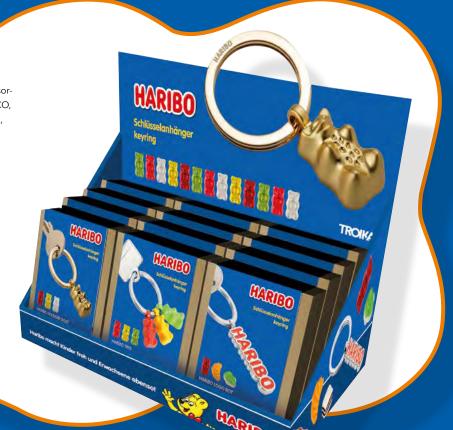

#### CDU HARIBO | CD130

Counter display incl. 12 x HARIBO-keyring, presorted (each 3 x HB-K01/GO, HB-K02/SI, HB-K03/CO, HB-K05-RD), for self-service, cardboard, printed, matt, multicoloured

195 x 260 x 127 mm, 854 g