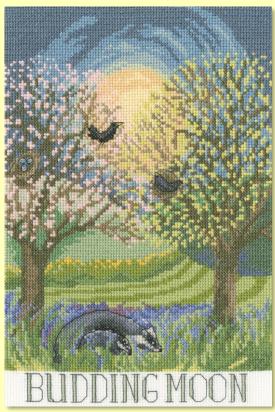

All our greetings cards include an aperture card & envelope

Seeds Of Love ref XGC46 16hpi white Aida

Budding Moon ref XDD1

unter's Moon ref XDD3

# Counted Cross Stitch Introducing the Full Moons collection by brand new Bothy artist Lizzie Spikes of Driftwood Designs.

On 14hpi white Aida, finished size  $18 \times 27$ cm.

Flower Moon ref XDD2

Snow Moon ref XDD