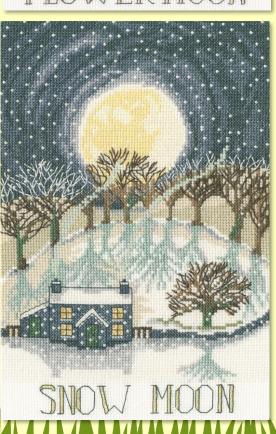

# Counted Cross Stitch Introducing the Full Moons collection by brand new Bothy artist Lizzie Spikes of Driftwood Designs.

On 14hpi white Aida, finished size  $18 \times 27$ cm.

Flower Moon ref XDD2

Snow Moon ref XDD