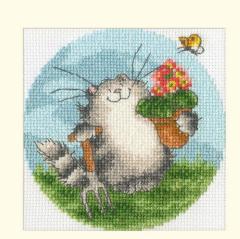

# Another stunning addition to The Menagerie collection by Rachel Froud!

**Highlander**ref XRF8 26 x 26cm
Full colour printed 14hpi Aida