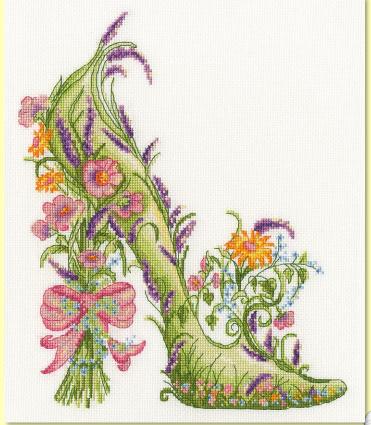

# Counted Cross Stitch We step into 2024 with two more Shoe Art designs by Sally King...

Posy ref XSK18 22 x 26cm 16hpi white Aida