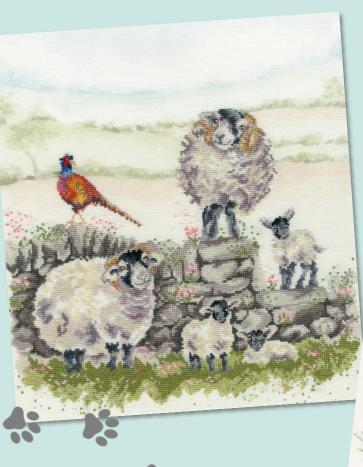

## Counted Cross Stitch

We're looking forward to seeing lambs in the by Hannah Dale fields again with artwork from Hannah Dale of Wrendale Designs...

**Green Pastures** ref XHD132 28 x 31cm With exclusive 16hpi printed 'Pastures' Aida

Sleeping On The Job ref XHD134 34 x 28cm With exclusive 16hpi speckle printed Aida.