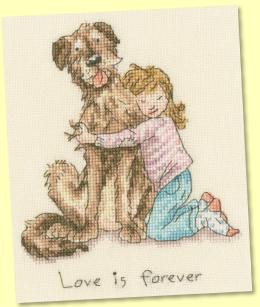

## Anita Jeram's new designs are as cute as ever!

Worked on 14hpi cream Aida, with 27hpi Linda available on request.

Love is forever ref XAJ27 14 x 17cm

We have another wonderfully wild birth sampler from Kate Garrett, with a matching Leo the Lion needle minder...