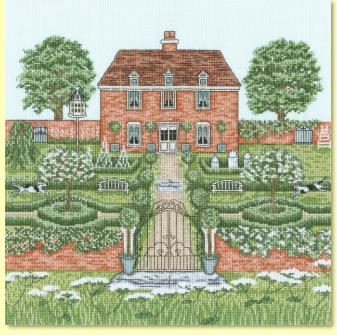

# Counted Cross Stitch We have two additions to Sally Swannell's Country Estate collection.

Both designs are worked on 16hpi ice blue Aida.

**Dovecote** ref XSS22 26 x 26cm

Manor House ref XSS23 30 x 30cm