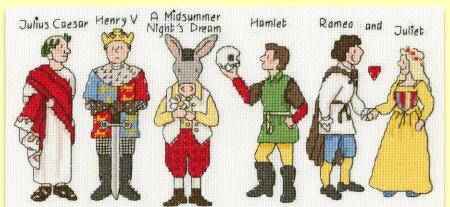

We celebrate some of our literary greats with artist Alison Gardiner. Both designs are worked on 14hpi white Aida, finished design size 28 x 13cm.

All The World's A Stage
ref XAG3

No Enjoyment Like Reading ref XAG4