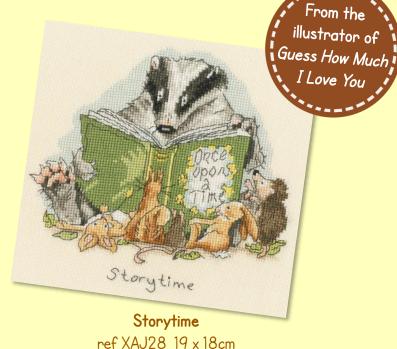

## Anita Jeram's new designs are as cute as ever!

Worked on 14hpi cream Aida, with 27hpi Linda available on request.

Love is forever ref XAJ27 14 x 17cm

We have another wonderfully wild birth sampler from Kate Garrett, with a matching Leo the Lion needle minder...

Monday's Child ref XKG13 33 x 22cm 14hpi white Aida

Leo The Lion Needle Minder ref XA26 4 x 3cm