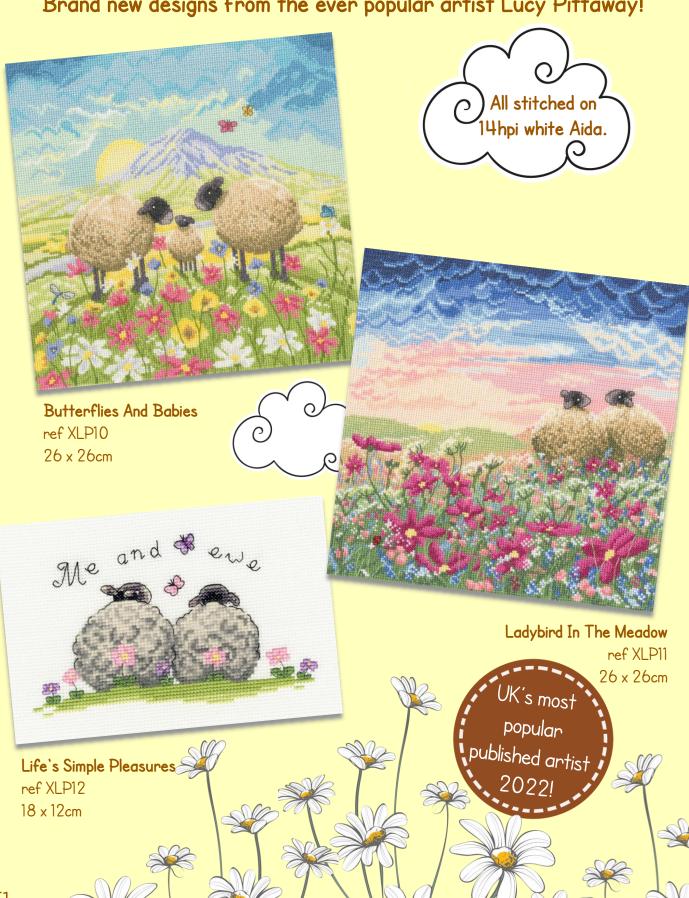

# Spring Collection 2024

Brand new designs from the ever popular artist Lucy Pittaway!

## Counted Cross Stitch

We're looking forward to seeing lambs in the by Hannah Dale fields again with artwork from Hannah Dale of Wrendale Designs...

**Green Pastures** ref XHD132 28 x 31cm With exclusive 16hpi printed 'Pastures' Aida

Sleeping On The Job ref XHD134 34 x 28cm With exclusive 16hpi speckle printed Aida.