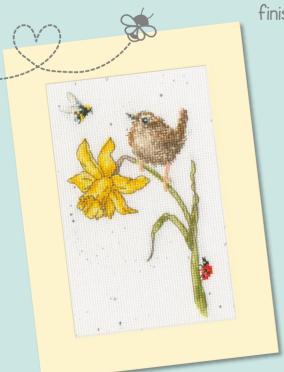

# Counted Cross Stitch Send your loved ones a heartfelt greetings card, with designs from Hannah Dale...

The Home of Happy Stitching!

Worked on our exclusive 16hpi speckle printed Aida,

finished size 10 x 16cm.

The Birds And The Bees ref XGC43

Hammy Anniversary ref XGC44

Needle Minder ref XA28 3.5 x 4cm

...and a furry friend from The Margaret Sherry Collection...

finished size  $10 \times 10 \text{cm}$ .

Thank you! ref XGC45 16hpi ice blue Aida