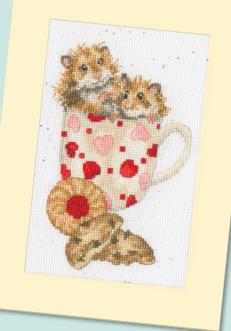

The Birds And The Bees ref XGC43

Hammy Anniversary ref XGC44

Needle Minder ref XA28 3.5 x 4cm

...and a furry friend from The Margaret Sherry Collection...

finished size  $10 \times 10 \text{cm}$ .

Thank you! ref XGC45 16hpi ice blue Aida