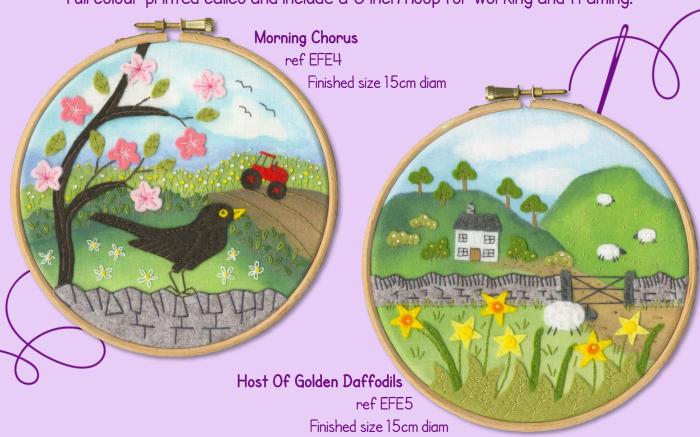

# Felt Embroidery Following on from the successful launch of our felt embroidery kits in 2023...

These Bothy original designs are worked on full colour printed calico and include a 6 inch hoop for working and framing.