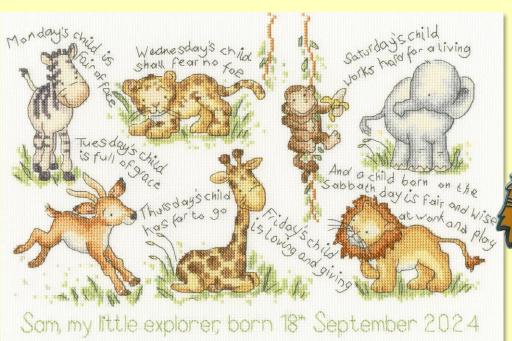

## Anita Jeram's new designs are as cute as ever!

Worked on 14hpi cream Aida, with 27hpi Linda available on request.

Love is forever ref XAJ27 14 x 17cm

We have another wonderfully wild birth sampler from Kate Garrett, with a matching Leo the Lion needle minder...

Monday's Child ref XKG13 33 x 22cm 14hpi white Aida

Leo The Lion Needle Minder ref XA26 4 x 3cm