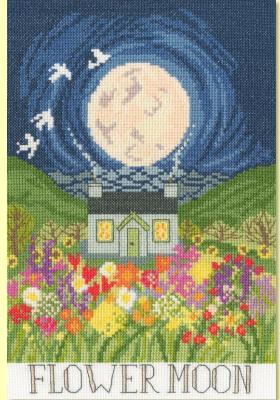

# Counted Cross Stitch Introducing the Full Moons collection by brand new Bothy artist Lizzie Spikes of Driftwood Designs.

On 14hpi white Aida, finished size  $18 \times 27$ cm.

Flower Moon ref XDD2

Snow Moon ref XDD