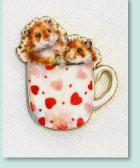

The Birds And The Bees ref XGC43

Hammy Anniversary ref XGC44

Needle Minder ref XA28 3.5 x 4cm

...and a furry friend from The Margaret Sherry Collection...

finished size  $10 \times 10 \text{cm}$ .

Thank you! ref XGC45 16hpi ice blue Aida