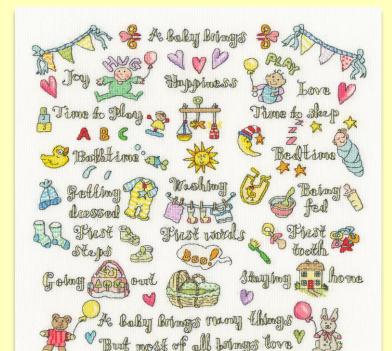

## Counted Cross Stitch And don't forget these fabulous new designs from popular returning Bothy artists...

A Baby Brings by Amanda Loverseed ref XAL12 33 x 34cm 16hpi white Aida

> Och Aye by Beryl Cook ref XBC12 20 x 24cm 14hpi white Aida