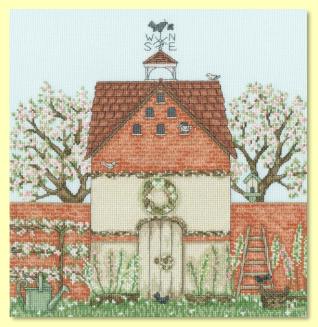

# Counted Cross Stitch We have two additions to Sally Swannell's Country Estate collection.

Both designs are worked on 16hpi ice blue Aida.

**Dovecote** ref XSS22 26 x 26cm

Manor House ref XSS23 30 x 30cm