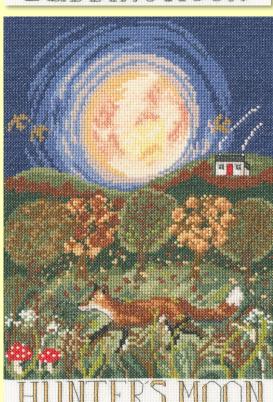

All our greetings cards include an aperture card & envelope

Seeds Of Love ref XGC46 16hpi white Aida

Budding Moon ref XDD1

unter's Moon ref XDD3

# Counted Cross Stitch Introducing the Full Moons collection by brand new Bothy artist Lizzie Spikes of Driftwood Designs.

On 14hpi white Aida, finished size  $18 \times 27$ cm.

Flower Moon ref XDD2

Snow Moon ref XDD