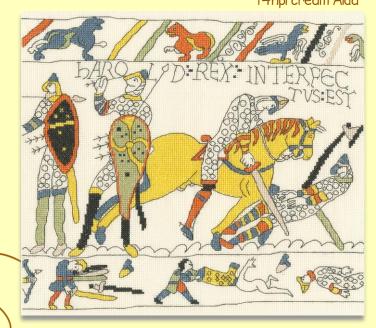

Blackwork Pansies by Eleanor Friston ref XBW9 28 x 31cm

14hpi white Aida

The Demise Of King Harold ref XBT5 30 x 26cm 14hpi cream Aida