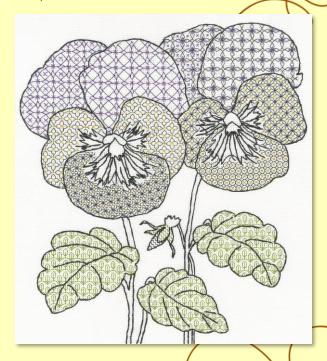

Blackwork Pansies by Eleanor Friston ref XBW9 28 x 31cm

14hpi white Aida

The Demise Of King Harold ref XBT5 30 x 26cm 14hpi cream Aida