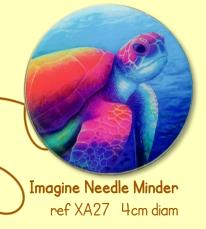

5 16hpi ice blue Aida



All our greetings cards include an aperture card & envelope

Seeds Of Love ref XGC46 16hpi white Aida



Budding Moon ref XDD1

unter's Moon ref XDD3

# Counted Cross Stitch Introducing the Full Moons collection by brand new Bothy artist Lizzie Spikes of Driftwood Designs.

On 14hpi white Aida, finished size  $18 \times 27$ cm.





Flower Moon ref XDD2





Snow Moon ref XDD

# Felt Embroidery Following on from the successful launch of our felt embroidery kits in 2023...



These Bothy original designs are worked on full colour printed calico and include a 6 inch hoop for working and framing.



# Another stunning addition to The Menagerie collection by Rachel Froud!



**Highlander**ref XRF8 26 x 26cm
Full colour printed 14hpi Aida

### Keep your needle safe...





# Counted Cross Stitch We have two additions to Sally Swannell's Country Estate collection.

Both designs are worked on 16hpi ice blue Aida.



**Dovecote** ref XSS22 26 x 26cm



Manor House ref XSS23 30 x 30cm

We celebrate some of our literary greats with artist Alison Gardiner. Both designs are worked on 14hpi white Aida, finished design size 28 x 13cm.



All The World's A Stage
ref XAG3

No Enjoyment Like Reading ref XAG4



#### Counted Cross Stitch

## Anita Jeram's new designs are as cute as ever!

Worked on 14hpi cream Aida, with 27hpi Linda available on request.





Love is forever ref XAJ27 14 x 17cm



We have another wonderfully wild birth sampler from Kate Garrett, with a matching Leo the Lion needle minder...



Monday's Child ref XKG13 33 x 22cm 14hpi white Aida



Le