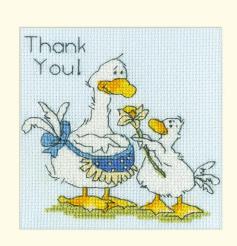

The Birds And The Bees ref XGC43

Hammy Anniversary ref XGC44

Needle Minder ref XA28 3.5 x 4cm

...and a furry friend from The Margaret Sherry Collection...

finished size  $10 \times 10 \text{cm}$ .

Thank you! ref XGC45 16hpi ice blue Aida