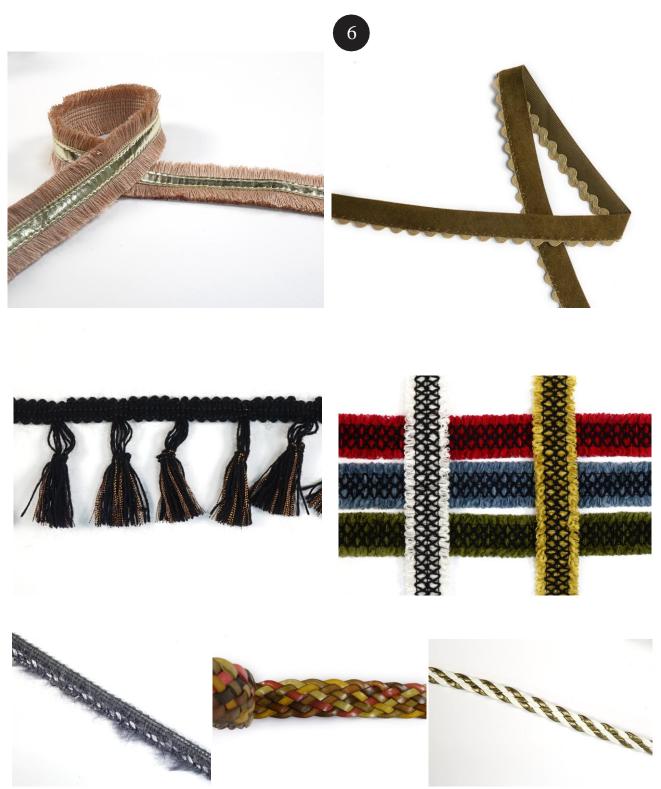

------------------------------|----|
| Trimmings                          | 05 |
| Braids & Cords                     | 07 |
| Elastic Ribbons                    | 08 |
| My Wish List                       | 09 |
| Contact Us                         | 10 |

#### **FASHION COLORS**

(4)



### Colors f19|w20

This season Fall 19 and Winter 20, metallic shine will be particularly highlighted, as underlined by the first signs emerging from Première Vision New York, where the cutting-edge selections of fabrics and accessories are illuminated by such precious oxidations...

#### CORE COLORS - Fall 19 | Winter 2020





# TRIMMINGS F19|W20

Orlakiely Inspired

| Color | Make-Ups |       |
|-------|----------|-------|
| Many  | 25 m     | 100 m |

FALL 19 | WINTER 2020

### TRIMMINGS COLLECTION



### BRAIDS & CORDS



## ELASTIC RIBBONS F19|W20

| Width | Colors          | Make-up |
|-------|-----------------|---------|
| From  |                 |         |
| 5 mm  |                 | 25 m    |
| To    | All Core colors | 100 m   |
| 60 mm | and more        | custom  |



See More Products @ www.matsatextiles.com

## COLLECTION FALL 19 | WINTER 2020

| My Wish list |
|--------------|
|              |
|              |
|              |
|              |
|              |
|              |
|              |
|              |
|              |
|              |
|              |
|              |
|              |
|              |
|              |
|              |
|              |
|              |
|              |
|              |
|              |
|              |
|              |
|