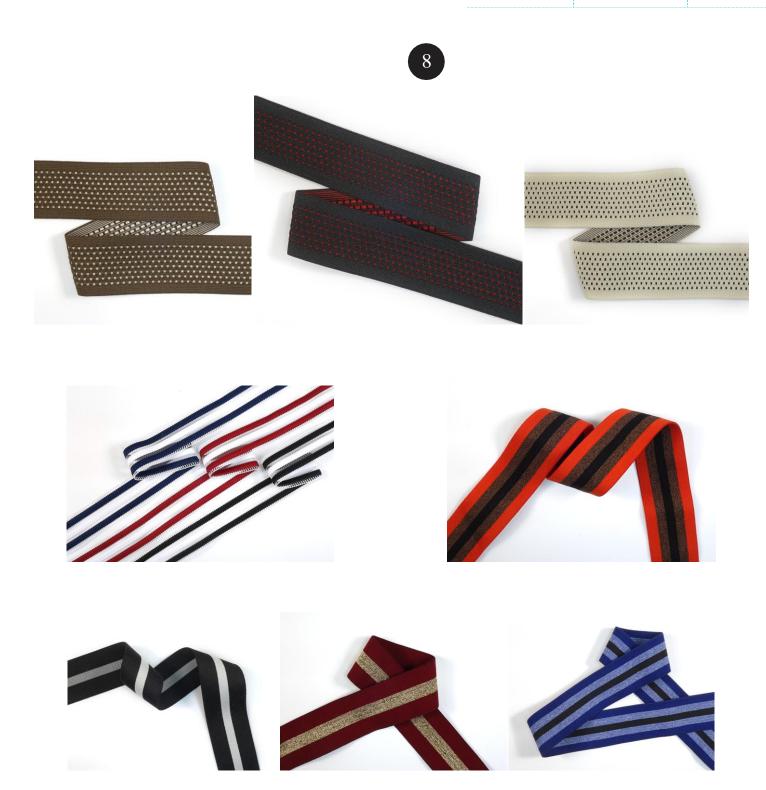

## ELASTIC RIBBONS F19|W20

| Width | Colors          | Make-up |
|-------|-----------------|---------|
| From  |                 |         |
| 5 mm  |                 | 25 m    |
| To    | All Core colors | 100 m   |
| 60 mm | and more        | custom  |