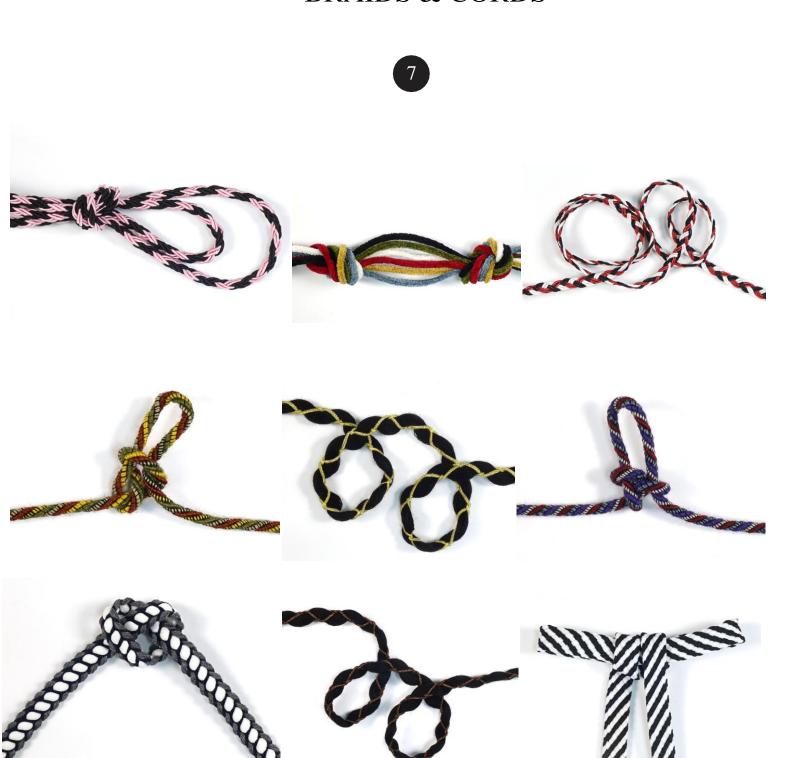

--------|----|
| Trimmings                          | 05 |
| Braids & Cords                     | 07 |
| Elastic Ribbons                    | 08 |
| My Wish List                       | 09 |
| Contact Us                         | 10 |

#### **FASHION COLORS**

(4)



### Colors f19|w20

This season Fall 19 and Winter 20, metallic shine will be particularly highlighted, as underlined by the first signs emerging from Première Vision New York, where the cutting-edge selections of fabrics and accessories are illuminated by such precious oxidations...

#### CORE COLORS - Fall 19 | Winter 2020





# TRIMMINGS F19|W20

Orlakiely Inspired

| Color | Make-Ups |       |
|-------|----------|-------|
| Many  | 25 m     | 100 m |

FALL 19 | WINTER 2020

### TRIMMINGS COLLECTION



### BRAIDS & CORDS



## ELASTIC RIBBONS F19|W20

| Width | Colors          | Make-up |
|-------|-----------------|---------|
| From  |                 |         |
| 5 mm  |                 | 25 m    |
| To    | All Core colors | 100 m   |
| 60 mm | and more        | custom  |



See More Products @ www.matsatextiles.com

## COLLECTION FALL 19 | WINTER 2020

| My Wish list |
|--------------|
|              |
|              |
|              |
|              |
|              |
|              |
|              |
|              |
|              |
|              |
|              |
|              |
|              |
|              |
|              |
|              |
|              |
|              |
|              |
|              |
|              |
|              |
|              |
|              |
|              |