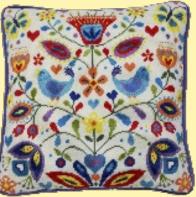

## Moira Blackburn Samplers 16hpi Counted Cross Stitch

Moira Blackburn Samplers
16hpi Counted Cross Stitch

\*\*\*\*

×

Tree of Life Ref. XS6 24x31cm RRP £27.49

Country Cottage Ref. XS3 24x34cm RRP £27.49

Three Things
Ref. XS4 42x57cm RRP £49.99

Friend's House
Ref. XS1 30x15cm RRP £19.99

To every thing there is a Season, and a firme to every purpose abcdef8hijklmnoP9rstuvwxYz-1234567820-148

Season and Time
Ref. XS5 52x33cm RRP £44.99

## Pains of Love Ref. XS7 43x38cm RRP £44.99

Green Tree Ref. XS2 18x36cm RRP £24.99

## Moira Blackburn Samplers 16hpi Counted Cross Stitch

# Moira Blackburn Samplers 16hpi Counted Cross Stitch

Dear Thing The Prayer Ref. XS10 15x23cm RRP £19.99 Ref. XS9 23x23cm RRP £24.99

 $\times XXXXXXXXXXXXXXXXXXXXXXXX$ 

Pride and Joy Ref. XS12 24x25cm RRP £24.99

Peaceful Garden Ref. XS11 34x51cm RRP £44.99