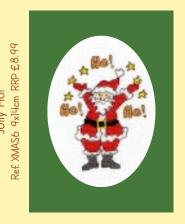

### Vintage Christmas

A new range of designs by Jason Bennion on 14hpi dark blue Aida using vintage multicolour threads and Lana to give a festive finish!

HO HO

\*\*\*\*\*\*\*\*\*\*\*\*\*\*\*\*\*