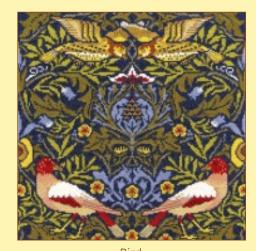

#### William Morris 14hpi Counted Cross Stitch

Bird Ref. XAC2 31x31cm RRP £27.49

Strawberry Thief Ref. XAC3 31x31cm RRP £27.49