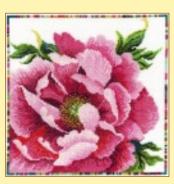

#### Blackwork

14hpi Counted Cross Stitch by Eleanor Friston

Sunflower Ref. XBW1 27x33cm RRP £24.99

Orchid Ref. XBW2 28x32cm RRP £24.99

Water Lily Ref. XBW3 27x30cm RRP £24.99

Poppy Ref. XBW4 30x33cm RRP £24.99