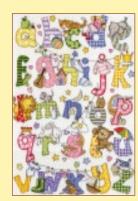

## Samplers 14hpi Counted Cross Stitch

Alphabet Fun
Ref. XJR8 35x45cm RRP £34.99
by Julia Rigby

My Favourite Things
Ref XSA1 33x43cm RRP £34.99
by Simon Abbott

Animal Alphabet Ref. XAA1 40x40cm RRP £34.99