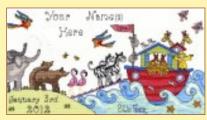

## Cut Thru' Counted Cross Stitch by Amanda Loverseed

Pirate Ship, 16hpi f. XCT7 35x26cm RRP £31.99

Vintage Caravan, 14hpi kef. XCT21 36x26cm RRP£31.99

Nativity, 14hpi Set VCT27, 35,28,29, RPDE 31,00

Noah's Ark, 16hpi ef XCT5 35x26cm RRP£34.99