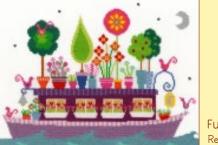

#### Funky 14hpi Counted Cross Stitch by Caroline Rose

Funky Street Ref. XCR1 36x16cm RRP £24.99

Funky Caravan Ref. XCR2 36x16cm RRP £24.99

Funky Houseboat Ref. XCR3 34x25cm RRP £24.99

Funky Lighthouse Ref. XCR4 36x16cm RRP £24.99