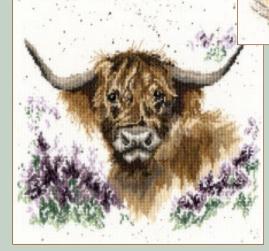

#### Hannah Dale 14hpi Counted Cross Stitch

The latest additions to our range of Hannah Dale designs, using 14hpi Aida printed with speckles to recreate her original artwork.

The Lookout Ref. XHD7 26x26cm RRP £27.49