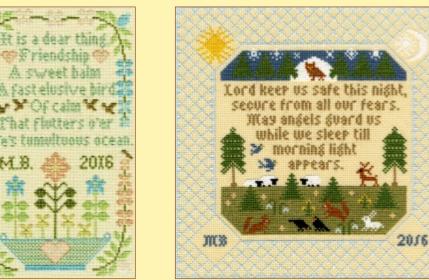

## Pains of Love Ref. XS7 43x38cm RRP £44.99

Green Tree Ref. XS2 18x36cm RRP £24.99

# Moira Blackburn Samplers 16hpi Counted Cross Stitch

Dear Thing The Prayer Ref. XS10 15x23cm RRP £19.99 Ref. XS9 23x23cm RRP £24.99

 $\times XXXXXXXXXXXXXXXXXXXXXXXX$ 

Pride and Joy Ref. XS12 24x25cm RRP £24.99