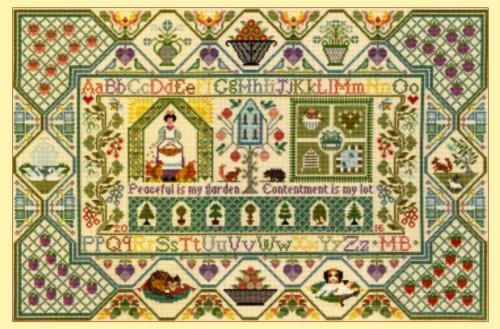

# Moira Blackburn Samplers 16hpi Counted Cross Stitch

Dear Thing The Prayer Ref. XS10 15x23cm RRP £19.99 Ref. XS9 23x23cm RRP £24.99

 $\times XXXXXXXXXXXXXXXXXXXXXXXX$ 

Pride and Joy Ref. XS12 24x25cm RRP £24.99

Peaceful Garden Ref. XS11 34x51cm RRP £44.99