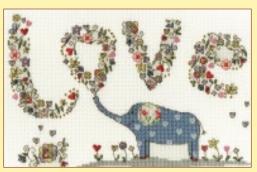

## Love 14hpi Counted Cross Stitch by Kim Anderson

Love Heart Ref XKA1 24x26cm RRP £27.4c

Love Tre Ref. XKA2 24x30cm

SWOSSOIR PAOT

Love Birds

LOVE Birds

Love Elly Ref. XKA5 24x16cm RRP £24.99

 $\times XXXXXXXXXXXXXXXXXXXXXXXX$ 

Love Woo Ref. XKA6 26x20cm RRP £27.49

Love
14hpi Counted Cross Stitch by Kim Anderson

Love Baby Girl Ref. XKA7 22x28cm RRP £24.99

Love Flamingo
Ref. XKA9 18x26cm RRP £27.49

Love Baby Boy
Ref. XKA8 22x28cm RRP £24.99