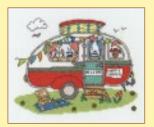

## Cut Thru' Counted Cross Stitch by Amanda Loverseed

Pirate Ship, 16hpi f. XCT7 35x26cm RRP £31.99

Vintage Caravan, 14hpi kef. XCT21 36x26cm RRP£31.99

Nativity, 14hpi Set VCT27, 35,28,29, RPDE 31,00

Noah's Ark, 16hpi ef XCT5 35x26cm RRP£34.99