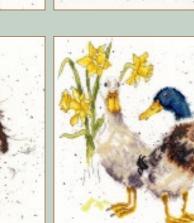

Hannah Dale

Page 1

#### Hannah Dale 14hpi Counted Cross Stitch

The latest additions to our range of Hannah Dale designs, using 14hpi Aida printed with speckles to recreate her original artwork.

The Lookout Ref. XHD7 26x26cm RRP £27.49