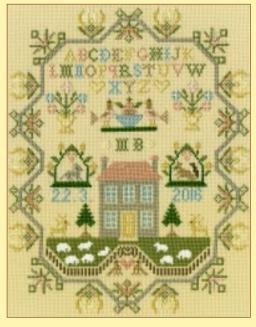

## Moira Blackburn Samplers 16hpi Counted Cross Stitch

Moira Blackburn Samplers
16hpi Counted Cross Stitch

\*\*\*\*

×

Tree of Life Ref. XS6 24x31cm RRP £27.49

Country Cottage Ref. XS3 24x34cm RRP £27.49

Three Things
Ref. XS4 42x57cm RRP £49.99

# Moira Blackburn Samplers 16hpi Counted Cross Stitch

Dear Thing The Prayer Ref. XS10 15x23cm RRP £19.99 Ref. XS9 23x23cm RRP £24.99

 $\times XXXXXXXXXXXXXXXXXXXXXXXX$ 

Pride and Joy Ref. XS12 24x25cm RRP £24.99

Peaceful Garden Ref. XS11 34x51cm RRP £44.99