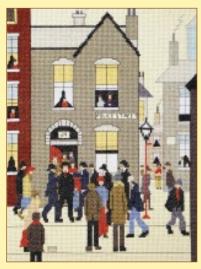

# L.S.Lowry and Lowry Style 14hpi Counted Cross Stitch

Coming from the Mill Ref. XLC14 37x32cm RRP £31.99 1930 © The Lowry Collection, Salford

Market Scene, Northern Town Ref. XLC15 37x34cm RRP £31.99 1939 © The Lowry Collection, Salford

Street Scene Ref. XLC9 32x26cm RRP £27.49

 $\times XXXXXXXXXXXXXXXXXXXXXXXX$ 

The Canal Bridge Ref. XLC10 33x26cm RRP £27.49

Friday Market Ref. XLC13 33x26cm RRP £27.49

## L.S.Lowry and Lowry Style 14hpi Counted Cross Stitch

The Cheese Ref. XLC11 21x28cm RRP £27.49

The Arrest Ref. XLC6 21x28cm RRP £27.49