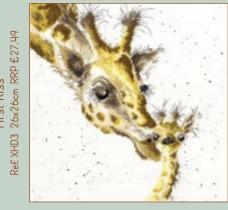

Hannah Dale

Page 1

#### Hannah Dale 14hpi Counted Cross Stitch

The latest additions to our range of Hannah Dale designs, using 14hpi Aida printed with speckles to recreate her original artwork.

The Lookout Ref. XHD7 26x26cm RRP £27.49