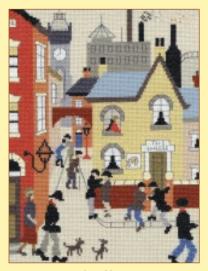

## L.S.Lowry and Lowry Style 14hpi Counted Cross Stitch

The Cheese Ref. XLC11 21x28cm RRP £27.49

The Arrest Ref. XLC6 21x28cm RRP £27.49