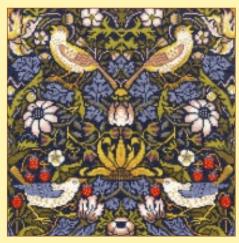

#### William Morris 14hpi Counted Cross Stitch

Bird Ref. XAC2 31x31cm RRP £27.49

Strawberry Thief Ref. XAC3 31x31cm RRP £27.49