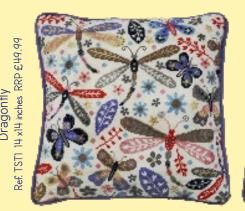

# L.S.Lowry and Lowry Style 12hpi Full Colour Printed Tapestry

Street Scene Ref. TLC9 38x28cm RRP £49.99

The Cheese Ref. TLC11 25x31cm RRP £49.99

The Canal Bridge Ref. TLC10 38x27cm RRP £49.99

### Garden Flowers

12hpi Full Colour Printed Tapestry by Lesley Teare

# Santoro®'s Gorjuss™ 12hpi Full Colour Printed Tapestry

## Suzy Taylor 12hpi Full Colour Printed Tapestry

#### William Morris

12hpi Full Colour Printed Tapestry

Bird Ref. TAC2 14 × 14 inches RRP £49.99

Strawberry Thief Ref. TAC3 14 x 14 inches

RRP £49.99

RRP £ 149.99

Sunflowers
Ref. TAC4 14 x 14 inches

Ref. TAC9 14 x 14 inches

RRP £49.99

Golden Lily

Ref. TAC5 14 x 14 inches

Bell Flower

Cray
Ref. TAC7 14 × 14 inches
RRP £49.99

Garden
Ref. TAC8 14 x 14 inches
RRP £49.99

49