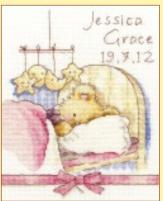

## Huggles Birth Samplers

14hpi Counted Cross Stitch by Ian Hallows

Oliver

5.10,12

acab

Thomas

7 pounds 8 ounces

Lewis

**Bedtime** Ref. XIH1 18x21cm RRP £19.99

Our Huggles kits come with all the threads you need to work the design in either blue or pink!

Balloon Ref. XIH2 18x21cm RRP £19.99

\*\*\*\*\*\*\*\*\*\*\*\*\*\*\*\*\*