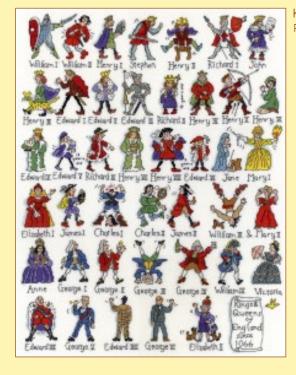

#### Historical 14hpi Counted Cross Stitch by Pete Smith

Kings and Queens Ref. XPS1 40x52cm RRP £39.99

Jane Austen Ref. XPS4 28x38cm RRP £34.99

Shakespeare Ref. XPS5 28x38cm RRP £34.99

Charles Dickens Ref. XPS6 28x38cm RRP £34.99