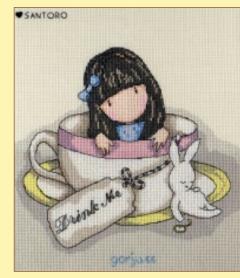

### Fairy Tales

14hpi Counted Cross Stitch by Deborah Street, Bramble Crafts Now relaunched with exciting new printed Aida

Sleeping Beauty Ref. XFT1P 26x36cm RRP £31.99

Alice in Wonderland Ref. XFT4P 26x36cm RRP £31.99