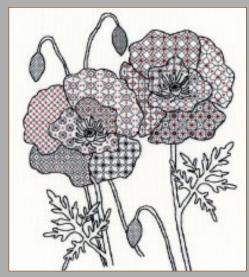

#### Blackwork

14hpi Counted Cross Stitch by Eleanor Friston

Sunflower Ref. XBW1 27x33cm RRP £24.99

Orchid Ref. XBW2 28x32cm RRP £24.99

Water Lily Ref. XBW3 27x30cm RRP £24.99

Poppy Ref. XBW4 30x33cm RRP £24.99