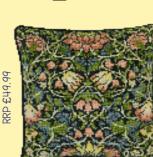

#### William Morris

12hpi Full Colour Printed Tapestry

Bird Ref. TAC2 14 × 14 inches RRP £49.99

Strawberry Thief Ref. TAC3 14 x 14 inches

RRP £49.99

RRP £ 149.99

Sunflowers
Ref. TAC4 14 x 14 inches

Ref. TAC9 14 x 14 inches

RRP £49.99

Golden Lily

Ref. TAC5 14 x 14 inches

Bell Flower

Cray
Ref. TAC7 14 × 14 inches
RRP £49.99

Garden
Ref. TAC8 14 x 14 inches
RRP £49.99

49