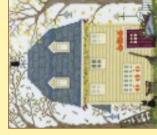

#### **Enchanted**

14hpi Counted Cross Stitch by Bothy Designs Now relaunched with exciting new printed Aida

Mermaid Cove Ref. XEIP 26x36cm RRP £31.99

Fairy Glade Ref. XE3P 26x36cm RRP £31.99

Dragon Castle Ref. XE2P 26x36cm RRP £31.99

Pumpkin House Ref. XE4P 26x36cm RRP £31.99