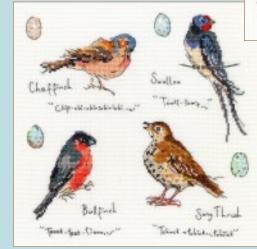

## Birds 14hpi Counted Cross Stitch by Madeleine Floyd

Garden Birds 1 Ref. XMF1 26x26cm RRP £27.49

# Madeleine Floyd

Garden Birds 2 Ref. XMF2 26x26cm RRP £27.49

xxxxxxxxxxxxxxxxxxxxxxxxxxx

Garden Birds 3
Ref. XMF3 26x26cm
RRP £27.49