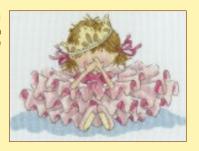

# Moira Blackburn Samplers 16hpi Counted Cross Stitch

Dear Thing The Prayer Ref. XS10 15x23cm RRP £19.99 Ref. XS9 23x23cm RRP £24.99

 $\times XXXXXXXXXXXXXXXXXXXXXXXX$ 

Pride and Joy Ref. XS12 24x25cm RRP £24.99