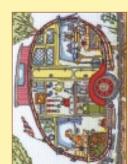

# Santoro®'s Gorjuss™ 14hpi Counted Cross Stitch

Puddles Of Love Ref. XG1 16x21cm RRP £23.99

××××

\*\*\*\*\*

×××××××

The Pretend Friend Ref. XG4 16x21cm RRP £23.99

Ruby
Ref. XG7 16x21cm RRP £23.99

 $\times XXXXXXXXXXXXXXXXXXXXXXXX$ 

I Gave You My Heart Ref. XG2 16x21cm RRP £23.99

The Foxes
Ref. XG5 16x21cm RRP £23.99

Winter Friend Ref. XG8 16x21cm RRP £23.99

New Heights
Ref. XG3 16x21cm RRP £23.99

I Love You Little Rabbit Ref. XG6 16x21cm RRP £23.99

The Owl Ref. XG9 16x21cm RRP £23.99

On Top Of The World Ref. XG12 16x21cm RRP £23.99

The Last Rose
Ref. XG17 16x21cm RRP £23.99

Bluebird's Proposal
Ref. XG20 16x21cm RRP £23.99

I Found My Family In A Book Ref. XG15 16x21cm RRP £23.99