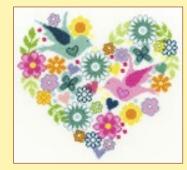

## Love 14hpi Counted Cross Stitch by Kim Anderson

Love Heart Ref XKA1 24x26cm RRP £27.4c

Love Tre Ref. XKA2 24x30cm

SWOSSOIR PAOT

Love Birds

LOVE Birds

Love Elly Ref. XKA5 24x16cm RRP £24.99

 $\times XXXXXXXXXXXXXXXXXXXXXXXX$ 