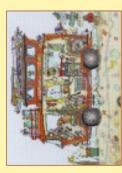

#### Cut Thru' Counted Cross Stitch by Amanda Loverseed

Cut Thru' Spaceship, 14hpi Ref. XCT28 36x26cm RRP £31.99

Cut Thru' Buckingham Palace, 16hpi Ref. XCT30 35x26cm RRP £31.99

Cut Thru' Bakery, 16hpi Ref. XCT29 35x26cm RRP £31.99