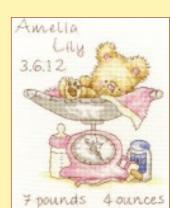

## Huggles Birth Samplers

14hpi Counted Cross Stitch by Ian Hallows

Oliver

5.10,12

acab

Thomas

7 pounds 8 ounces

Lewis