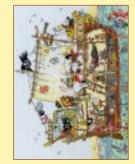

## Huggles Birth Samplers

14hpi Counted Cross Stitch by Ian Hallows

Oliver

5.10,12

acab

Thomas

7 pounds 8 ounces

Lewis

**Bedtime** Ref. XIH1 18x21cm RRP £19.99

Our Huggles kits come with all the threads you need to work the design in either blue or pink!

Balloon Ref. XIH2 18x21cm RRP £19.99

\*\*\*\*\*\*\*\*\*\*\*\*\*\*\*\*\*