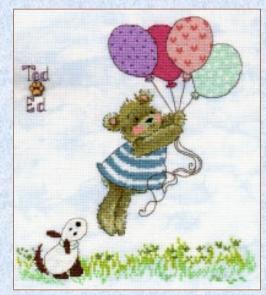

# Ted & Ed by Margaret Sherry 14hpi Counted Cross Stitch with a signature wooden 'paw print' button \*\*O The Margaret Sherry Collection\*\*

\*\*\*\*\*\*\*\*\*\*\*\*\*

Up, Up And Away Ref. XMS11 22x25cm RRP £22.49