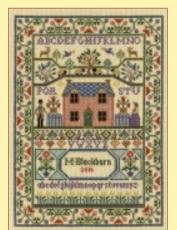

## Moira Blackburn Samplers 16hpi Counted Cross Stitch

# Moira Blackburn Samplers 16hpi Counted Cross Stitch

Dear Thing The Prayer Ref. XS10 15x23cm RRP £19.99 Ref. XS9 23x23cm RRP £24.99

 $\times XXXXXXXXXXXXXXXXXXXXXXXX$ 

Pride and Joy Ref. XS12 24x25cm RRP £24.99