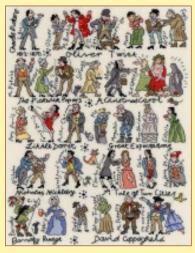

#### Historical 14hpi Counted Cross Stitch by Pete Smith

Kings and Queens Ref. XPS1 40x52cm RRP £39.99

Jane Austen Ref. XPS4 28x38cm RRP £34.99

Shakespeare Ref. XPS5 28x38cm RRP £34.99

Charles Dickens Ref. XPS6 28x38cm RRP £34.99