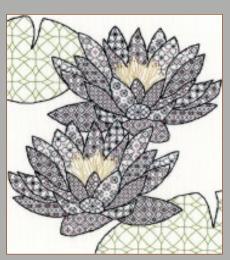

#### Blackwork

14hpi Counted Cross Stitch by Eleanor Friston

Sunflower Ref. XBW1 27x33cm RRP £24.99

Orchid Ref. XBW2 28x32cm RRP £24.99

Water Lily Ref. XBW3 27x30cm RRP £24.99

Poppy Ref. XBW4 30x33cm RRP £24.99