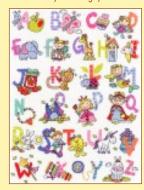

## Samplers 14hpi Counted Cross Stitch

Alphabet Fun
Ref. XJR8 35x45cm RRP £34.99
by Julia Rigby

My Favourite Things
Ref XSA1 33x43cm RRP £34.99
by Simon Abbott

Animal Alphabet Ref. XAA1 40x40cm RRP £34.99