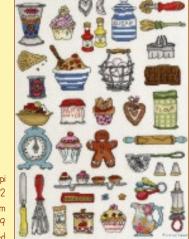

## A Dictionary of...

#### 14hpi Counted Cross Stitch by Helen Smith

Ref. XD01 26x28cm RRP £29.99

Cakes Ref. XD03 26x28cm RRP £29.99

Cats Ref. XDO4 26x28cm RRP £29.99

Dogs Ref. XD05 26x28cm RRP £29.99

Robins Ref. XD08 26x28cm RRP £29.99

Homes Ref. XD09 26x28cm RRP £29.99

Love Ref. XD011 26x28cm RRP £29.99

Technology Ref. XD014 26x28cm RRP £29.99

Coffee Ref. XD015 26x28cm RRP £29.99