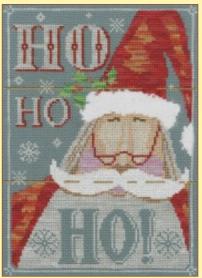

### Vintage Christmas

A new range of designs by Jason Bennion on 14hpi dark blue Aida using vintage multicolour threads and Lana to give a festive finish!

HO HO

\*\*\*\*\*\*\*\*\*\*\*\*\*\*\*\*\*