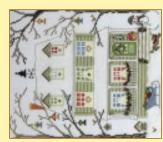

## Huggles Birth Samplers

14hpi Counted Cross Stitch by Ian Hallows

Oliver

5.10,12

acab

Thomas

7 pounds 8 ounces

Lewis