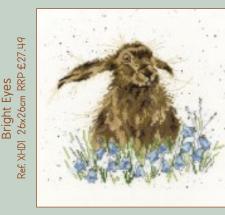

#### Hannah Dale 14hpi Counted Cross Stitch

The latest additions to our range of Hannah Dale designs, using 14hpi Aida printed with speckles to recreate her original artwork.

The Lookout Ref. XHD7 26x26cm RRP £27.49