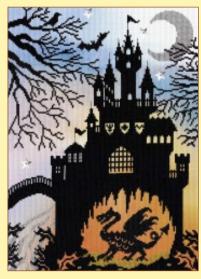

#### **Enchanted**

14hpi Counted Cross Stitch by Bothy Designs Now relaunched with exciting new printed Aida

Mermaid Cove Ref. XEIP 26x36cm RRP £31.99

Fairy Glade Ref. XE3P 26x36cm RRP £31.99

Dragon Castle Ref. XE2P 26x36cm RRP £31.99