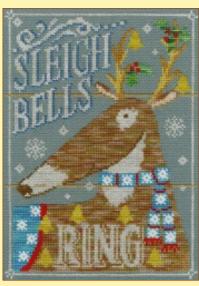

### Vintage Christmas

A new range of designs by Jason Bennion on 14hpi dark blue Aida using vintage multicolour threads and Lana to give a festive finish!

HO HO

\*\*\*\*\*\*\*\*\*\*\*\*\*\*\*\*\*