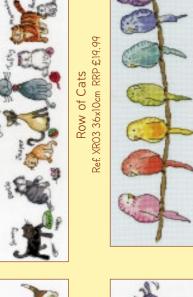

#### Row of... 16hpi Counted Cross Stitch by June Armstrong

Slightly Dotty
14hpi Counted Cross Stitch by Emily Johnston

Slightly Dotty Owls Ref. XEJ1 26x26cm RRP £24.99

xxxxxxxxxxxxxxxxxxxxxxxxx

Mouse 14hpi Counted Cross Stitch by Susan Wheeler