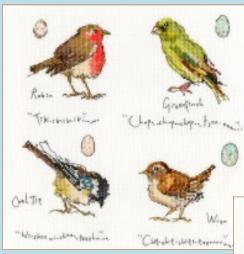

## Birds 14hpi Counted Cross Stitch by Madeleine Floyd

Garden Birds 1 Ref. XMF1 26x26cm RRP £27.49

# Madeleine Floyd

Garden Birds 2 Ref. XMF2 26x26cm RRP £27.49

xxxxxxxxxxxxxxxxxxxxxxxxxxx

Garden Birds 3
Ref. XMF3 26x26cm
RRP £27.49