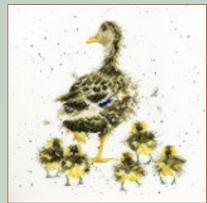

6       | Vintage Christmas by Jason Bennion            |
| Tapestry Kits |                                               |
| Page 47       | L. S. Lowry and Lesley Teare's Garden Flowers |
| Page 48       | Gorjuss and Suzy Taylor                       |
| Page 49       | William Morris                                |
|               |                                               |
|               |                                               |

Hannah Dale

Page 1

#### Hannah Dale 14hpi Counted Cross Stitch

The latest additions to our range of Hannah Dale designs, using 14hpi Aida printed with speckles to recreate her original artwork.

The Lookout Ref. XHD7 26x26cm RRP £27.49





Amongst The Foxgloves Ref. XHD8 26x26cm RRP £27.49



#### Hannah Dale 14hpi Counted Cross Stitch













#### **Enchanted**

14hpi Counted Cross Stitch by Bothy Designs Now relaunched with exciting new printed Aida



Mermaid Cove Ref. XEIP 26x36cm RRP £31.99



Fairy Glade Ref. XE3P 26x36cm RRP £31.99



Dragon Castle Ref. XE2P 26x36cm RRP £31.99



Pumpkin House Ref. XE4P 26x36cm RRP £31.99

### Fairy Tales

14hpi Counted Cross Stitch by Deborah Street, Bramble Crafts Now relaunched with exciting new printed Aida



Sleeping Beauty Ref. XFT1P 26x36cm RRP £31.99



Alice in Wonderland Ref. XFT4P 26x36cm RRP £31.99



Hansel and Gretel Ref. XFT3P 26x36cm RRP £31.99



Mad Hatter's Tea Party Ref. XFT5P 26x36cm RRP £31.99

Fairy Tales
14hpi Counted Cross Stitch by Deborah Street, Bramble Crafts Now relaunched with exciting new printed Aida



Peter Pan Ref. XFT6P 26x36cm RRP £31.99