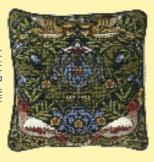

#### William Morris 14hpi Counted Cross Stitch

Bird Ref. XAC2 31x31cm RRP £27.49

Strawberry Thief Ref. XAC3 31x31cm RRP £27.49

#### William Morris

12hpi Full Colour Printed Tapestry

Bird Ref. TAC2 14 × 14 inches RRP £49.99

Strawberry Thief Ref. TAC3 14 x 14 inches

RRP £49.99

RRP £ 149.99

Sunflowers
Ref. TAC4 14 x 14 inches

Ref. TAC9 14 x 14 inches

RRP £49.99

Golden Lily

Ref. TAC5 14 x 14 inches

Bell Flower

Cray
Ref. TAC7 14 × 14 inches
RRP £49.99

Garden
Ref. TAC8 14 x 14 inches
RRP £49.99

49