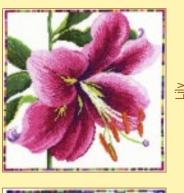

#### Blackwork

14hpi Counted Cross Stitch by Eleanor Friston

Sunflower Ref. XBW1 27x33cm RRP £24.99

Orchid Ref. XBW2 28x32cm RRP £24.99

Water Lily Ref. XBW3 27x30cm RRP £24.99

Poppy Ref. XBW4 30x33cm RRP £24.99