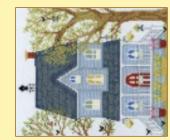

#### **Enchanted**

14hpi Counted Cross Stitch by Bothy Designs Now relaunched with exciting new printed Aida

Mermaid Cove Ref. XEIP 26x36cm RRP £31.99

Fairy Glade Ref. XE3P 26x36cm RRP £31.99

Dragon Castle Ref. XE2P 26x36cm RRP £31.99

Pumpkin House Ref. XE4P 26x36cm RRP £31.99