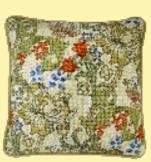

#### William Morris 14hpi Counted Cross Stitch

Bird Ref. XAC2 31x31cm RRP £27.49

Strawberry Thief Ref. XAC3 31x31cm RRP £27.49

#### William Morris

12hpi Full Colour Printed Tapestry

Bird Ref. TAC2 14 × 14 inches RRP £49.99

Strawberry Thief Ref. TAC3 14 x 14 inches

RRP £49.99

RRP £ 149.99

Sunflowers
Ref. TAC4 14 x 14 inches

Ref. TAC9 14 x 14 inches

RRP £49.99

Golden Lily

Ref. TAC5 14 x 14 inches

Bell Flower

Cray
Ref. TAC7 14 × 14 inches
RRP £49.99

Garden
Ref. TAC8 14 x 14 inches
RRP £49.99

49