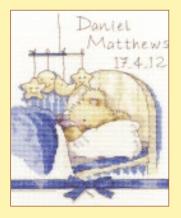

## Huggles Birth Samplers

14hpi Counted Cross Stitch by Ian Hallows

Oliver

5.10,12

acab

Thomas

7 pounds 8 ounces

Lewis

**Bedtime** Ref. XIH1 18x21cm RRP £19.99

Our Huggles kits come with all the threads you need to work the design in either blue or pink!

Balloon Ref. XIH2 18x21cm RRP £19.99

\*\*\*\*\*\*\*\*\*\*\*\*\*\*\*\*\*