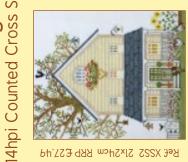

#### Hannah Dale 14hpi Counted Cross Stitch

The latest additions to our range of Hannah Dale designs, using 14hpi Aida printed with speckles to recreate her original artwork.

The Lookout Ref. XHD7 26x26cm RRP £27.49

Amongst The Foxgloves Ref. XHD8 26x26cm RRP £27.49