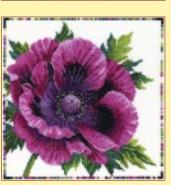

#### Blackwork

14hpi Counted Cross Stitch by Eleanor Friston

Sunflower Ref. XBW1 27x33cm RRP £24.99

Orchid Ref. XBW2 28x32cm RRP £24.99

Water Lily Ref. XBW3 27x30cm RRP £24.99

Poppy Ref. XBW4 30x33cm RRP £24.99