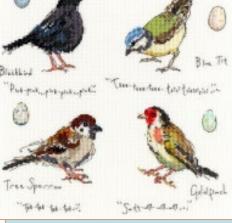

## Birds 14hpi Counted Cross Stitch by Madeleine Floyd

Garden Birds 1 Ref. XMF1 26x26cm RRP £27.49

# Madeleine Floyd

Garden Birds 2 Ref. XMF2 26x26cm RRP £27.49

xxxxxxxxxxxxxxxxxxxxxxxxxxx

Garden Birds 3
Ref. XMF3 26x26cm
RRP £27.49