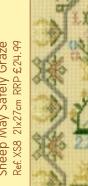

## Moira Blackburn Samplers 16hpi Counted Cross Stitch

Moira Blackburn Samplers
16hpi Counted Cross Stitch

\*\*\*\*

×

Tree of Life Ref. XS6 24x31cm RRP £27.49

Country Cottage Ref. XS3 24x34cm RRP £27.49

Three Things
Ref. XS4 42x57cm RRP £49.99