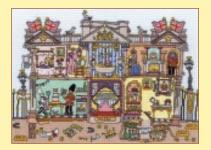

#### Cut Thru' Counted Cross Stitch by Amanda Loverseed

Cut Thru' Spaceship, 14hpi Ref. XCT28 36x26cm RRP £31.99

Cut Thru' Buckingham Palace, 16hpi Ref. XCT30 35x26cm RRP £31.99

Cut Thru' Bakery, 16hpi Ref. XCT29 35x26cm RRP £31.99