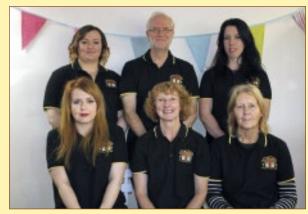

Top row - Chrissie (left) manages the business, John (middle) does all the behind the scenes stuff and Trish (right) sorts out the threads. Bottom row - Laura (left) packs the kits, Kate (middle) designs and Julie (right) is our tapestry lady.