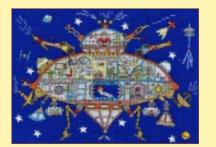

#### Cut Thru' Counted Cross Stitch by Amanda Loverseed

Cut Thru' Spaceship, 14hpi Ref. XCT28 36x26cm RRP £31.99

Cut Thru' Buckingham Palace, 16hpi Ref. XCT30 35x26cm RRP £31.99

Cut Thru' Bakery, 16hpi Ref. XCT29 35x26cm RRP £31.99