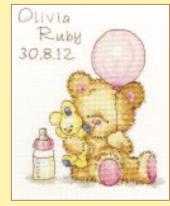

## Huggles Birth Samplers

14hpi Counted Cross Stitch by Ian Hallows

Oliver

5.10,12

acab

Thomas

7 pounds 8 ounces

Lewis