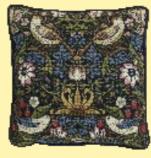

#### William Morris 14hpi Counted Cross Stitch

Bird Ref. XAC2 31x31cm RRP £27.49

Strawberry Thief Ref. XAC3 31x31cm RRP £27.49

#### William Morris

12hpi Full Colour Printed Tapestry

Bird Ref. TAC2 14 × 14 inches RRP £49.99

Strawberry Thief Ref. TAC3 14 x 14 inches

RRP £49.99

RRP £ 149.99

Sunflowers
Ref. TAC4 14 x 14 inches

Ref. TAC9 14 x 14 inches