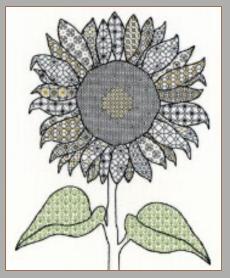

#### Blackwork

14hpi Counted Cross Stitch by Eleanor Friston

Sunflower Ref. XBW1 27x33cm RRP £24.99

Orchid Ref. XBW2 28x32cm RRP £24.99

Water Lily Ref. XBW3 27x30cm RRP £24.99

Poppy Ref. XBW4 30x33cm RRP £24.99