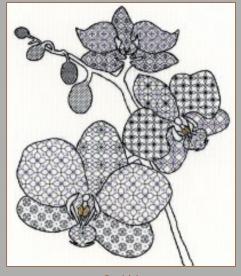

#### Blackwork

14hpi Counted Cross Stitch by Eleanor Friston

Sunflower Ref. XBW1 27x33cm RRP £24.99

Orchid Ref. XBW2 28x32cm RRP £24.99

Water Lily Ref. XBW3 27x30cm RRP £24.99

Poppy Ref. XBW4 30x33cm RRP £24.99