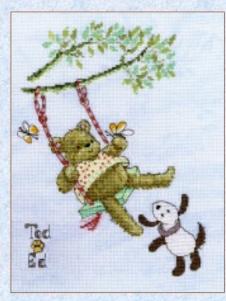

A Little Bird Told Me Ref. XMS13 20x20cm RRP £22.49

In The Bag Ref. XMS12 17x20cm RRP £22.49

Flying High Ref. XMS14 19x25cm RRP £22.49

xxxxxxxxxxxxxxxxxxx