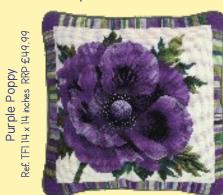

#### William Morris

12hpi Full Colour Printed Tapestry

Bird Ref. TAC2 14 × 14 inches RRP £49.99

Strawberry Thief Ref. TAC3 14 x 14 inches

RRP £49.99

RRP £ 149.99

Sunflowers
Ref. TAC4 14 x 14 inches

Ref. TAC9 14 x 14 inches

RRP £49.99

Golden Lily

Ref. TAC5 14 x 14 inches

Bell Flower

Cray
Ref. TAC7 14 × 14 inches
RRP £49.99

Garden
Ref. TAC8 14 x 14 inches
RRP £49.99

49