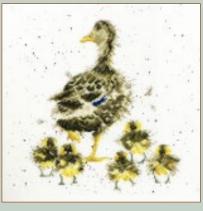

Hannah Dale

Page 1

#### Hannah Dale 14hpi Counted Cross Stitch

The latest additions to our range of Hannah Dale designs, using 14hpi Aida printed with speckles to recreate her original artwork.

The Lookout Ref. XHD7 26x26cm RRP £27.49