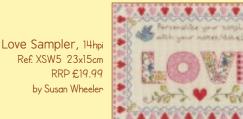

## Moira Blackburn Samplers 16hpi Counted Cross Stitch

Moira Blackburn Samplers
16hpi Counted Cross Stitch

\*\*\*\*

×

Tree of Life Ref. XS6 24x31cm RRP £27.49

Country Cottage Ref. XS3 24x34cm RRP £27.49

Three Things
Ref. XS4 42x57cm RRP £49.99

Friend's House
Ref. XS1 30x15cm RRP £19.99

To every thing there is a Season, and a firme to every purpose abcdef8hijklmnoP9rstuvwxYz-1234567820-148

Season and Time
Ref. XS5 52x33cm RRP £44.99

## Pains of Love Ref. XS7 43x38cm RRP £44.99

Green Tree Ref. XS2 18x36cm RRP £24.99