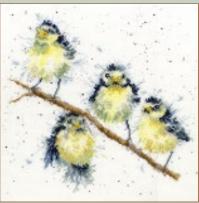

Hannah Dale

Page 1

#### Hannah Dale 14hpi Counted Cross Stitch

The latest additions to our range of Hannah Dale designs, using 14hpi Aida printed with speckles to recreate her original artwork.

The Lookout Ref. XHD7 26x26cm RRP £27.49