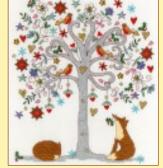

Hannah Dale

Page 1

#### Hannah Dale 14hpi Counted Cross Stitch

The latest additions to our range of Hannah Dale designs, using 14hpi Aida printed with speckles to recreate her original artwork.

The Lookout Ref. XHD7 26x26cm RRP £27.49

Amongst The Foxgloves Ref. XHD8 26x26cm RRP £27.49

#### Hannah Dale 14hpi Counted Cross Stitch