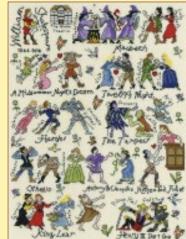

#### Historical 14hpi Counted Cross Stitch by Pete Smith

Kings and Queens Ref. XPS1 40x52cm RRP £39.99

Jane Austen Ref. XPS4 28x38cm RRP £34.99

Shakespeare Ref. XPS5 28x38cm RRP £34.99

Charles Dickens Ref. XPS6 28x38cm RRP £34.99