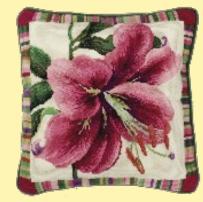

P £8.99



Flying Home For Christmas Ref. XMAS2 14x9cm RRP £8.99

#### June Armstrong – worked on sparkle Aida!



Merry Christmas Ref. XMAS3 14x9cm RRP £8.99

#### Amanda Loverseed



Christmas Post Ref. XMAS5 14x9cm RRP £8.99

 $\times XXXXXXXXXXXXXXXXXXXXXXXX$ 



White Christmas Ref. XMAS4 14x9cm RRP £8.99



### Vintage Christmas

A new range of designs by Jason Bennion on 14hpi dark blue Aida using vintage multicolour threads and Lana to give a festive finish!

HO HO







\*\*\*\*\*\*\*\*\*\*\*\*\*\*\*\*\*





# L.S.Lowry and Lowry Style 12hpi Full Colour Printed Tapestry

Street Scene Ref. TLC9 38x28cm RRP £49.99



The Cheese Ref. TLC11 25x31cm RRP £49.99

The Canal Bridge Ref. TLC10 38x27cm RRP £49.99



### Garden Flowers

12hpi Full Colour Printed Tapestry by Lesley Teare





# Santoro®'s Gorjuss™ 12hpi Full Colour Printed Tapestry









## Suzy Taylor 12hpi Full Colour Printed Tapestry





#### William Morris

12hpi Full Colour Printed Tapestry

Bird Ref. TAC2 14 × 14 inches RRP £49.99







Strawberry Thief Ref. TAC3 14 x 14 inches

RRP £49.99

RRP £ 149.99

Sunflowers
Ref. TAC4 14 x 14 inches



Ref. TAC9 14 x 14 inches

RRP £49.99

Golden Lily

Ref. TAC5 14 x 14 inches

Bell Flower

Cray
Ref. TAC7 14 × 14 inches
RRP £49.99





Garden
Ref. TAC8 14 x 14 inches
RRP £49.99



49