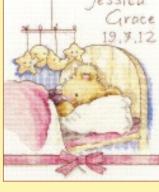

## Huggles Birth Samplers

14hpi Counted Cross Stitch by Ian Hallows

Oliver

5.10,12

acab

Thomas

7 pounds 8 ounces

Lewis

**Bedtime** Ref. XIH1 18x21cm RRP £19.99

Our Huggles kits come with all the threads you need to work the design in either blue or pink!

Balloon Ref. XIH2 18x21cm RRP £19.99

\*\*\*\*\*\*\*\*\*\*\*\*\*\*\*\*\*