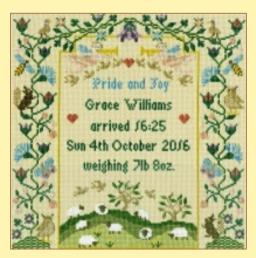

# Moira Blackburn Samplers 16hpi Counted Cross Stitch

Dear Thing The Prayer Ref. XS10 15x23cm RRP £19.99 Ref. XS9 23x23cm RRP £24.99

 $\times XXXXXXXXXXXXXXXXXXXXXXXX$ 

Pride and Joy Ref. XS12 24x25cm RRP £24.99