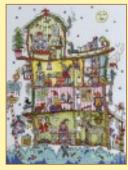

## Cut Thru' Counted Cross Stitch by Amanda Loverseed

Pirate Ship, 16hpi f. XCT7 35x26cm RRP £31.99

Vintage Caravan, 14hpi kef. XCT21 36x26cm RRP£31.99

Nativity, 14hpi Set VCT27, 35,28,29, RPDE 31,00

Noah's Ark, 16hpi ef XCT5 35x26cm RRP£34.99