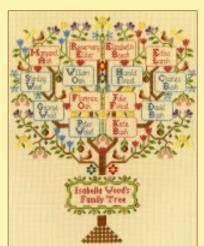

My Family Tree, 14 hpi Ref. XBD1 38x30cm RRP £27.49 by Bothy Designs

Hang Ups by Julia Rigby
14hpi Counted Cross Stitch supplied with a heart hanger!

Noah's Ark Ref. XHU1 11x41cm RRP £29.99

 $\times XXXXXXXXXXXXXXXXXXXXXXXX$ 