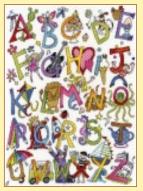

## Samplers 14hpi Counted Cross Stitch

Alphabet Fun
Ref. XJR8 35x45cm RRP £34.99
by Julia Rigby

My Favourite Things
Ref XSA1 33x43cm RRP £34.99
by Simon Abbott

Animal Alphabet Ref. XAA1 40x40cm RRP £34.99