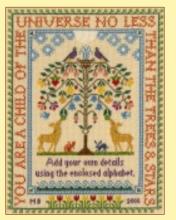

## Moira Blackburn Samplers 16hpi Counted Cross Stitch

Moira Blackburn Samplers
16hpi Counted Cross Stitch

\*\*\*\*

×

Tree of Life Ref. XS6 24x31cm RRP £27.49

Country Cottage Ref. XS3 24x34cm RRP £27.49

Three Things
Ref. XS4 42x57cm RRP £49.99

Friend's House
Ref. XS1 30x15cm RRP £19.99

To every thing there is a Season, and a firme to every purpose abcdef8hijklmnoP9rstuvwxYz-1234567820-148

Season and Time
Ref. XS5 52x33cm RRP £44.99

## Pains of Love Ref. XS7 43x38cm RRP £44.99

Green Tree Ref. XS2 18x36cm RRP £24.99

## Moira Blackburn Samplers 16hpi Counted Cross Stitch

# Moira Blackburn Samplers 16hpi Counted Cross Stitch

Dear Thing The Prayer Ref. XS10 15x23cm RRP £19.99 Ref. XS9 23x23cm RRP £24.99

 $\times XXXXXXXXXXXXXXXXXXXXXXXX$ 

Pride and Joy Ref. XS12 24x25cm RRP £24.99