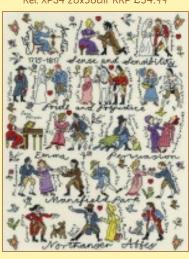

#### Historical 14hpi Counted Cross Stitch by Pete Smith

Kings and Queens Ref. XPS1 40x52cm RRP £39.99

Jane Austen Ref. XPS4 28x38cm RRP £34.99

Shakespeare Ref. XPS5 28x38cm RRP £34.99

Charles Dickens Ref. XPS6 28x38cm RRP £34.99