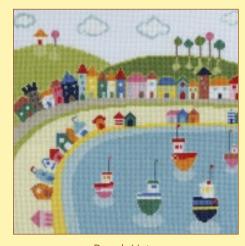

### Beside the Seaside

14hpi Counted Cross Stitch by Janet Bell

**Balloons** Ref. XBS1 26x26cm RRP £27.49

Beach Huts Ref. XBS2 26x26cm RRP £27.49

Harbour Lights Ref. XBS3 26x26cm RRP £27.49

Deckchairs Ref. XBS4 26x26cm RRP £27.49