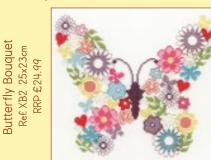

## Bouquet 14hpi Counted Cross Stitch by Laura Ann

All Fall Down Ref. XNM1 24x18cm RRP £19.99

Little Jem 14hpi Counted Cross Stitch by Nicola Mason

Ted's Outing Ref. XNM4 26x22cm RRP £19.99

\*\*\*\*

Meadow Flowers Ref. XNM2 26x18cm