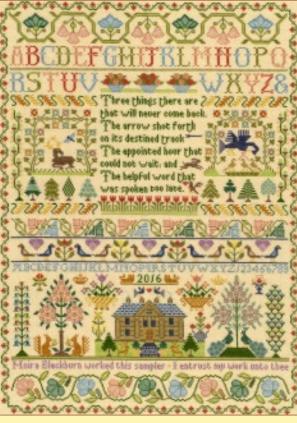

## Moira Blackburn Samplers 16hpi Counted Cross Stitch

Moira Blackburn Samplers
16hpi Counted Cross Stitch

\*\*\*\*

×

Tree of Life Ref. XS6 24x31cm RRP £27.49

Country Cottage Ref. XS3 24x34cm RRP £27.49

Three Things
Ref. XS4 42x57cm RRP £49.99

Friend's House
Ref. XS1 30x15cm RRP £19.99

To every thing there is a Season, and a firme to every purpose abcdef8hijklmnoP9rstuvwxYz-1234567820-148

Season and Time
Ref. XS5 52x33cm RRP £44.99

## Pains of Love Ref. XS7 43x38cm RRP £44.99

Green Tree Ref. XS2 18x36cm RRP £24.99