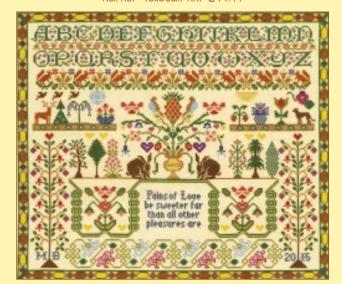

## Pains of Love Ref. XS7 43x38cm RRP £44.99

Green Tree Ref. XS2 18x36cm RRP £24.99