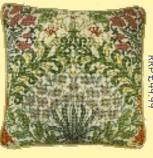

#### William Morris 14hpi Counted Cross Stitch

Bird Ref. XAC2 31x31cm RRP £27.49

Strawberry Thief Ref. XAC3 31x31cm RRP £27.49

#### William Morris

12hpi Full Colour Printed Tapestry

Bird Ref. TAC2 14 × 14 inches RRP £49.99

Strawberry Thief Ref. TAC3 14 x 14 inches

RRP £49.99

RRP £ 149.99

Sunflowers
Ref. TAC4 14 x 14 inches

Ref. TAC9 14 x 14 inches

RRP £49.99

Golden Lily

Ref. TAC5 14 x 14 inches

Bell Flower

Cray
Ref. TAC7 14 × 14 inches
RRP £49.99

Garden
Ref. TAC8 14 x 14 inches
RRP £49.99

49