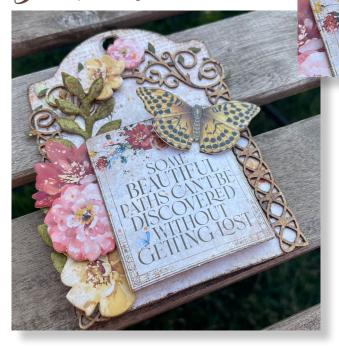

fa va pt lor save l ners. entlem ners p v other

lturist ı. (W)

'hic

1.6 -0

and

"fill se

191 ए

with

the

| TAG                       | KC87W           |
|---------------------------|-----------------|
| DECORATIVE CHIPS          | SCB135          |
| RICE PAPERS A4            | <b>DFSA4690</b> |
| DIE CUT                   | DFLDC59         |
| VELO GLUE                 | DC29M           |
| PATINA ANTICANTE - SHADOW | K3P16M          |
| ALLEGRO - AVOCADO         | KAL95           |
| EXTRA STRONG GLUE         | DC07GN          |
| EXTRA STRONG GLUE         | DC0/GN          |