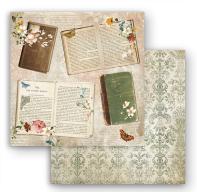

## Garden of Promises

VIDEO ANIMATION

fa ta pt lar save lar ners. entlemners p v other

lturist

Garden of Promises is a tribute to Spring, an explosion of Flowers with inviting colours arranged in different ways to offer multiple ways of use: borders, centers, corners are perfect to enrich small projects or large cabinets. The small flowers and tags are suitable for card making, for albums. Garden of Promises gives us energy and inspiration to create.

## Scrapbooking pads

**EXTRA SMALL** 

#### SBBXS16

Block 10 Sheets Double face cm 15.24x15.24 (6"x6")

#### SBBS59

Block 10 Sheets Double face cm 20.3x20.3 (8"x8")

#### SBBL110

Block 10 Sheets Double face cm 30.5x30.5 (12"x12")