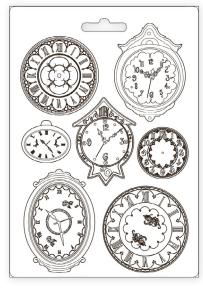

#### STENCILS 12x25 cm

KSTDL57

MOULD A4

**MOULD A5** 

K3PTA5621

SCB134

SCB135