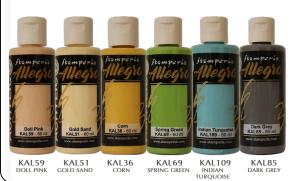

Howers made by hand in natural papers and colored with natural dyes.

Garden of Promises Selection

Allegro Acrylics are highly covering, matt and very soft. Ideal for all surfaces