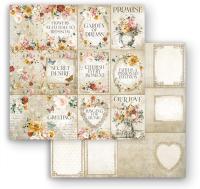

## Garden of Promises

VIDEO ANIMATION

fa ta pt lar save lar ners. entlemners p v other

lturist

Garden of Promises is a tribute to Spring, an explosion of Flowers with inviting colours arranged in different ways to offer multiple ways of use: borders, centers, corners are perfect to enrich small projects or large cabinets. The small flowers and tags are suitable for card making, for albums. Garden of Promises gives us energy and inspiration to create.

## Scrapbooking pads

**EXTRA SMALL** 

#### SBBXS16

Block 10 Sheets Double face cm 15.24x15.24 (6"x6")

#### **SMALL**

#### SBBS59

Block 10 Sheets Double face cm 20.3x20.3 (8"x8")

#### LARGE

#### SBBL110

Block 10 Sheets Double face cm 30.5x30.5 (12"x12")