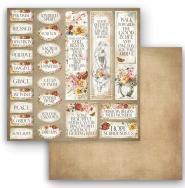

#### **LOOSE**

#### **SBB**

3 Sheets Double face cm 30.5x30.5 (12"x12")

SBB869 SBB870 SBB871