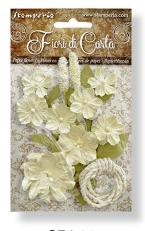

# Fiori di Carta

SF148 ROSES

SF149 GARDENIA & SPRING FLOWERS

SF150 ORCHIDS & FLOWERS

entlements por other properties of the propertie

lturist a. (W)

"fill

'se

Howers made by hand in natural papers and colored with natural dyes.

Garden of Promises Selection

Allegro Acrylics are highly covering, matt and very soft. Ideal for all surfaces