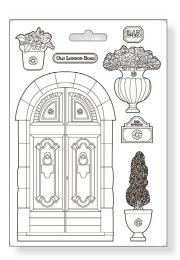

enrich small projects or large cabinets. The small flowers and tags are suitable for card making, for albums. Garden of Promises gives us energy and inspiration to create.



## Scrapbooking pads

**EXTRA SMALL** 

#### SBBXS16

Block 10 Sheets Double face cm 15.24x15.24 (6"x6")

#### **SMALL**

#### SBBS59

Block 10 Sheets Double face cm 20.3x20.3 (8"x8")

#### LARGE

#### SBBL110

Block 10 Sheets Double face cm 30.5x30.5 (12"x12")

























#### **LOOSE**

#### **SBB**

3 Sheets Double face cm 30.5x30.5 (12"x12")







SBB869 SBB870 SBB871

#### **RICE PAPERS A4**



DFSA4689



DFSA4690



DFSA4691



DFSA4692



DFSA4693





KLSP121

## Die Cuts Printed on cardboard



DFLDC59





DFLCB56





#### STENCILS 12x25 cm





KSTDL57









MOULD A4

**MOULD A5** 











K3PTA5621







SCB134



SCB135



# Fiori di Carta



SF148 ROSES



SF149 GARDENIA & SPRING FLOWERS



SF150 ORCHIDS & FLOWERS



entlements por other properties of the propertie

lturist a. (W)

"fill

'se

Howers made by hand in natural papers and colored with natural dyes.

Garden of Promises Selection

Allegro Acrylics are highly covering, matt and very soft. Ideal for all surfaces







#### Colla velo

Glue for Napkins and rice paper. Delicate and transparent, it is ideal for all surfaces.



DC29M

### Craft glue

Very fine glue, especially for binding and journaling. It allows few seconds to position the paper to be glued. When you glue two papers, like the pages in journaling the effect is flexible and smooth.



DC31M

fa ra

pt ion

save :

entlem

iers p

v othe

nur