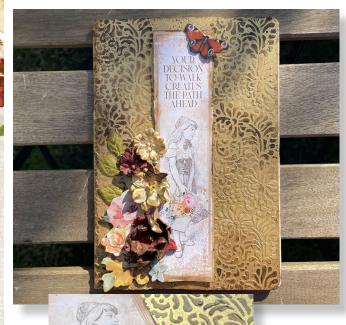

## Garden of promises notebook

| NOTEBOOK STONE PAPER A5   | KAL73         |
|---------------------------|---------------|
| STENCIL                   | KSTL60        |
| SCRAPBOOKING PAD          | SBBL100       |
| DIE CUT                   | DFLDC59       |
| FIORI DI CARTA            | SF149         |
| EXTRA STRONG GLUE         | DC07GN        |
| PATINA ANTICANTE - SHADOW | K3P16M        |
| CREAM PASTE               | K3P53         |
| AQUACOLOR - LEATHER       | KAQ004        |
| ALLEGRO - APPLE           | <b>KAL128</b> |