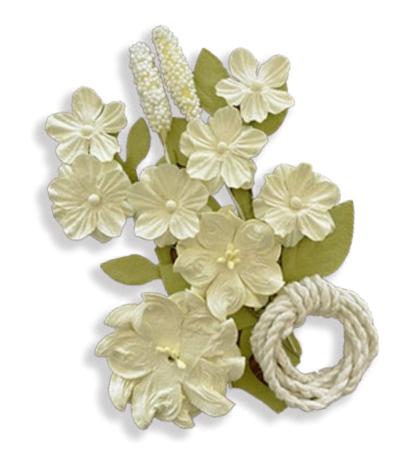

# Fiori di Carta

SF148 ROSES

SF149 GARDENIA & SPRING FLOWERS

SF150 ORCHIDS & FLOWERS

entlements por other properties of the propertie

lturist a. (W)

"fill

'se

Howers made by hand in natural papers and colored with natural dyes.

Garden of Promises Selection

Allegro Acrylics are highly covering, matt and very soft. Ideal for all surfaces