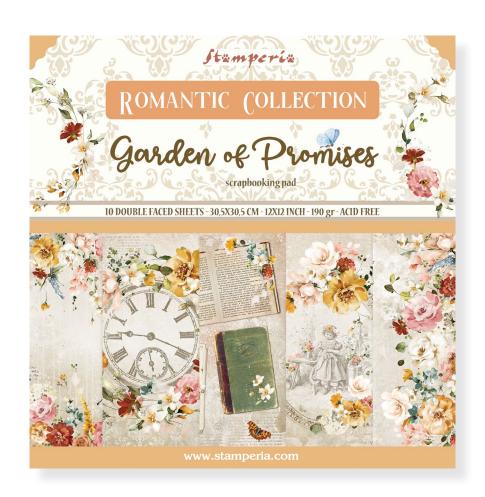

## Garden of Promises

VIDEO ANIMATION

fa ta pt lar save lar ners. entlemners p v other

lturist

Garden of Promises is a tribute to Spring, an explosion of Flowers with inviting colours arranged in different ways to offer multiple ways of use: borders, centers, corners are perfect to enrich small projects or large cabinets. The small flowers and tags are suitable for card making, for albums. Garden of Promises gives us energy and inspiration to create.

## Scrapbooking pads

**EXTRA SMALL** 

#### LARGE

#### SBBL110

Block 10 Sheets Double face cm 30.5x30.5 (12"x12")