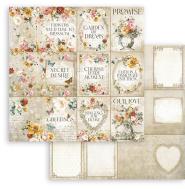

## Garden of Promises

VIDEO ANIMATION

fa ta pt lar save lar ners. entlemners p v other

lturist

Garden of Promises is a tribute to Spring, an explosion of Flowers with inviting colours arranged in different ways to offer multiple ways of use: borders, centers, corners are perfect to enrich small projects or large cabinets. The small flowers and tags are suitable for card making, for albums. Garden of Promises gives us energy and inspiration to create.

## Scrapbooking pads

**EXTRA SMALL** 

#### SBBXS16

Block 10 Sheets Double face cm 15.24x15.24 (6"x6")

#### SBBS59

Block 10 Sheets Double face cm 20.3x20.3 (8"x8")

#### SBBL110

Block 10 Sheets Double face cm 30.5x30.5 (12"x12")

#### **SBB**

3 Sheets Double face cm 30.5x30.5 (12"x12")

SBB869 SBB870 SBB871