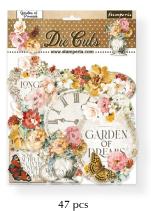

urs arranged in different ways to offer multiple ways of use: borders, centers, corners are perfect to enrich small projects or large cabinets. The small flowers and tags are suitable for card making, for albums. Garden of Promises gives us energy and inspiration to create.



## Scrapbooking pads

**EXTRA SMALL** 

#### SBBXS16

Block 10 Sheets Double face cm 15.24x15.24 (6"x6")

#### **SMALL**

#### SBBS59

Block 10 Sheets Double face cm 20.3x20.3 (8"x8")

#### LARGE

#### SBBL110

Block 10 Sheets Double face cm 30.5x30.5 (12"x12")

























#### **LOOSE**

#### **SBB**

3 Sheets Double face cm 30.5x30.5 (12"x12")







SBB869 SBB870 SBB871

#### **RICE PAPERS A4**



DFSA4689



DFSA4690



DFSA4691



DFSA4692



DFSA4693





KLSP121

## Die Cuts Printed on cardboard



DFLDC59





DFLCB56





#### STENCILS 12x25 cm





KSTDL57









MOULD A4

**MOULD A5** 











K3PTA5621







SCB134



SCB135



# Fiori di Carta



SF148 ROSES



SF149 GARDENIA & SPRING FLOWERS



SF150 ORCHIDS & FLOWERS



entlements por other properties of the propertie

lturist a. (W)

"fill

'se

Howers made by hand in natural papers and colored with natural dyes.

Garden of Promises Selection

Allegro Acrylics are highly covering, matt and very soft. Ideal for all surfaces







#### Colla velo

Glue for Napkins and rice paper. Delicate and transparent, it is ideal for all surfaces.



DC29M

### Craft glue

Very fine glue, especially for binding and journaling. It allows few seconds to position the paper to be glued. When you glue two papers, like the pages in jour