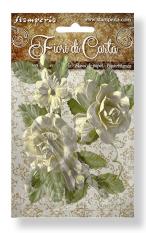

# Fiori di Carta

SF148 ROSES

SF149 GARDENIA & SPRING FLOWERS

SF150 ORCHIDS & FLOWERS

entlements por other properties of the propertie

lturist a. (W)

"fill

'se

Howers made by hand in natural papers and colored with natural dyes.

Garden of Promises Selection

Allegro Acrylics are highly covering, matt and very soft. Ideal for all surfaces