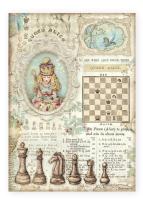

Alice Through the looking glass is the continuation of Alice in Wonderland

DISCOVER PREVIEW ON YOUTUBE

Alice's story have a continuation with many new characters and new items by Stamperia.

Besides the cards we find the chess and Alice herself will become Queen.