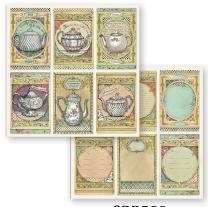

Stamperia backgrounds are known for their unique style. Here is a pad of backgrounds that can be combined with the Collectables subjects to create original compositions.