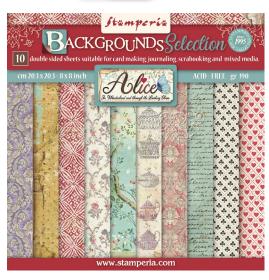

Stamperia backgrounds are known for their unique style. Here is a pad of backgrounds that can be combined with the Collectables subjects to create original compositions.