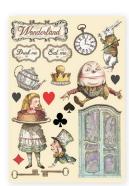

# Chipboard Adhesive Die Cuts cm 15x30





DFLCB12G

#### **EXTRA LARGE**

#### SBBXLB08G

Block 22 Sheets Single face cm 30.5x30.5 (12"x12") Alice Gold edition is a tribute to Alice. The chipboard are printed with gold. In the Scrapbooking pad, 6 pages, including the cover, are printed in gold to underline frames and details. Very suitable for card making.























Stamperia backgrounds are known for their unique style. Here is a pad of backgrounds that can be combined with the Collectables subjects to create original compositions.























### **RICE PAPERS A4**



**DFSA4601** 



**DFSA4602** 



**DFSA4603** 



**DFSA4604** 



**DFSA4605** 



**DFSA4606** 



**DFSA4349** 

**WOODEN SHAPES A5** 



**DFSA4382** 





DFLCB38



DFLCB39





KLSP104



KLSP105

### **STAMPS** High Definition

cm 14x18



WTKCC203





WTKCC185





WTKCC204

### Alice

# Die Clear Die Cuts

Printed on acetate full color









DFLDCP11 49 pcs

**DFLDCP18** 57 pcs







### Charms

Each subject has a hole for hanging to create pendants



cm 5.8



Printed on cardboard





Through the looking glass

DFLDC46 47 pcs

DFLDC07 62 pcs

Wonderland





### Clear Prints Pack of 6 sheets A4 size.

4 Sheets printed on acetate full color 2 sheets printed on acetate one color.







### **STENCILS**













01000

KSTD089 KSTD090

KSTD091

KSTD092

#### **MOULDS A5**

**MOULDS A4** 













K3PTA588

K3PTA589

K3PTA590

K3PTA4506

K3PTA4507

K3PTA454





### CALENDAR 2022







Calendars 12 months, 12 pages. cm 22x30Printed on Scrapbooking paper.