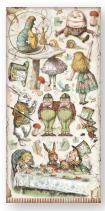

Alice Through the looking glass is the continuation of Alice in Wonderland

DISCOVER PREVIEW ON YOUTUBE

Alice's story have a continuation with many new characters and new items by Stamperia.

Besides the cards we find the chess and Alice herself will become Queen.

### Charms

Each subject has a hole for hanging to create pendants

cm 5.8

Printed on cardboard

Through the looking glass

DFLDC46 47 pcs

DFLDC07 62 pcs

Wonderland