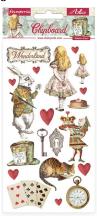

**SBB583** 











# Chipboard Adhesive Die Cuts cm 15x30





DFLCB12G

#### **EXTRA LARGE**

#### SBBXLB08G

Block 22 Sheets Single face cm 30.5x30.5 (12"x12") Alice Gold edition is a tribute to Alice. The chipboard are printed with gold. In the Scrapbooking pad, 6 pages, including the cover, are printed in gold to underline frames and details. Very suitable for card making.























Stamperia backgrounds are known for their unique style. Here is a pad of backgrounds that can be combined with the Collectables subjects to create original compositions.























### **RICE PAPERS A4**



**DFSA4601** 



**DFSA4602** 



**DFSA4603** 



**DFSA4604** 



**DFSA4605** 



**DFSA4606** 



**DFSA4349** 

**WOODEN SHAPES A5** 



**DFSA4382** 





DFLCB38



DFLCB39





KLSP104



KLSP105

### **STAMPS** High Definition

cm 14x18



WTKCC203





WTKCC185





WTKCC204

### Alice

# Die Clear Die Cuts

Printed on acetate full color









DFLDCP11 49 pcs

**DFLDCP18** 57 pcs







### Charms

Each subject has a hole for hanging to create pendants



cm 5.8



Printed on cardboard





Through the looking glass

DFLDC46 47 pcs

DFLDC07 62 pcs

Wonderland





### Clear Prints Pack of 6 sheets A4 size.

4 Sheets printed on acetate full color 2 sheets printed on acetate one color.







### **STENCILS**













01000

KSTD089 KSTD090

KSTD091

KSTD092

#### **MOULDS A5**

**MOULDS A4** 













K3PTA588

K3PTA589

K3PTA590

K3PTA4506

K3PTA4507

K3PTA454





### CALENDAR 2022







Calendars 12 months, 12 pages. cm 22x30Printed