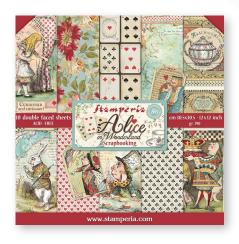

12")





















**EXTRA SMALL** 

#### SBBXS02

Block 10 Sheets Double face cm 15.24x15.24 (6"x6")

#### SMALL

#### **SBBS42**

Block 10 Sheets Double face cm 20.3x20.3 (8"x8")

#### LARGE SBBL93

#### Block 10 Sheets Double face cm 30.5x30.5 (12"x12")

### SBB

6 Sheets Double face cm 30.5x30.5 (12"x12")



















SBB815

SBB820

SBB816

SBB819





Alice in Wonderland and Through the looking glass

EXTRA LARGE

## SBBXL12 22 Sheets Double face cm 30.5x30.5 (12"x12")













































### Alice in Wonderland

### EXTRA SMALL SBBXS03

Block 10 Sheets Double face cm 15.24x15.24 (6"x6")

#### **SMALL**

#### SBBS01

Block 10 Sheets Double face cm 20.3x20.3 (8"x8")

#### **LARGE**

#### SBBL52

Block 10 Sheets Double face cm 30.5x30.5 (12"x12")







**SBB582** 







**SBB584** 





**SBB583** 











# Chipboard Adhesive Die Cuts cm 15x30





DFLCB12G

#### **EXTRA LARGE**

#### SBBXLB08G

Block 22 Sheets Single face cm 30.5x30.5 (12"x12") Alice Gold edition is a tribute to Alice. The chipboard are printed with gold. In the Scrapbooking pad, 6 pages, including the cover, are printed in gold to underline frames and details. Very suitable for card making.























Stamperia backgrounds are known for their unique style. Here is a pad of backgrounds that can be combined with the Collectables subjects to create original compositions.























### **RICE PAPERS A4**



**DFSA4601** 



**DFSA4602** 



**DFSA4603** 



**DFSA4604** 



**DFSA4605** 



**DFSA4606** 



**DFSA4349** 

**WOODEN SHAPES