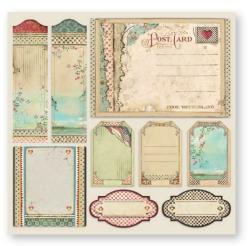

### Cards Collection

250 gr - Acid free

Assorted 8 cards 5 Tags Double face

SBCARD01 Alice Wonderland

Alice Through the looking glass

3 Tags 6.1x9.2 cm

Postcard 16.4x11.5 cm

Folded cards 16.4x11.5 cm

Folded card 22.6x16.2 cm

Tag 3x6 cm

2 Cards 11.3x16.2 cm

Card 11.3x16.2 cm

Card 13.9x13.9 cm

Bookmark

Tag 5X5 cm

SBCARD02