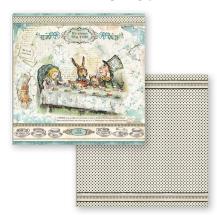

### SBB

6 Sheets Double face cm 30.5x30.5 (12"x12")

SBB815

SBB820

SBB816

SBB819

Alice in Wonderland and Through the looking glass

EXTRA LARGE