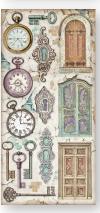

Alice Through the looking glass is the continuation of Alice in Wonderland

DISCOVER PREVIEW ON YOUTUBE

Alice's story have a continuation with many new characters and new items by Stamperia.

Besides the cards we find the chess and Alice herself will become Queen.