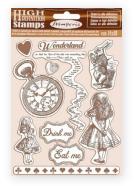

RA LARGE**

#### SBBXLB08G

Block 22 Sheets Single face cm 30.5x30.5 (12"x12") Alice Gold edition is a tribute to Alice. The chipboard are printed with gold. In the Scrapbooking pad, 6 pages, including the cover, are printed in gold to underline frames and details. Very suitable for card making.























Stamperia backgrounds are known for their unique style. Here is a pad of backgrounds that can be combined with the Collectables subjects to create original compositions.























### **RICE PAPERS A4**



**DFSA4601** 



**DFSA4602** 



**DFSA4603** 



**DFSA4604** 



**DFSA4605** 



**DFSA4606** 



**DFSA4349** 

**WOODEN SHAPES A5** 



**DFSA4382** 





DFLCB38



DFLCB39





KLSP104



KLSP105

### **STAMPS** High Definition

cm 14x18



WTKCC203





WTKCC185





WTKCC204

### Alice

# Die Clear Die Cuts

Printed on acetate full color









DFLDCP11 49 pcs

**DFLDCP18** 57 pcs







### Charms

Each subject has a hole for hanging to create pendants



cm 5.8



Printed on cardboard





Through the looking glass

DFLDC46 47 pcs

DFLDC07 62 pcs

Wonderland





### Clear Prints Pack of 6 sheets A4 size.

4 Sheets printed on acetate full color 2 sheets printed on acetate one color.







### **STENCILS**













01000

KSTD089 KSTD090

KSTD091

KSTD092

#### **MOULDS A5**

**MOULDS A4** 













K3PTA588

K3PTA589

K3PTA590

K3PTA4506

K3PTA4507

K3PTA454





### CALENDAR 2022







Calendars 12 months, 12 pages. cm 22x30Printed on Scrapbooking paper. 190 grs Fabriano Paper.



### **Greyboard A4**





KLSPDA439

KLS