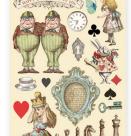

Alice Through the looking glass is the continuation of Alice in Wonderland

DISCOVER PREVIEW ON YOUTUBE

Alice's story have a continuation with many new characters and new items by Stamperia.

Besides the cards we find the chess and Alice herself will become Queen.