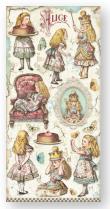

Alice Through the looking glass is the continuation of Alice in Wonderland





DISCOVER PREVIEW ON YOUTUBE



Alice's story have a continuation with many new characters and new items by Stamperia.

Besides the cards we find the chess and Alice herself will become Queen.





12 pages Double side printed cm 15x30,5 (6"x12")





















**EXTRA SMALL** 

#### SBBXS02

Block 10 Sheets Double face cm 15.24x15.24 (6"x6")

#### SMALL

#### **SBBS42**

Block 10 Sheets Double face cm 20.3x20.3 (8"x8")

#### LARGE SBBL93

#### Block 10 Sheets Double face cm 30.5x30.5 (12"x12")

### SBB

6 Sheets Double face cm 30.5x30.5 (12"x12")



















SBB815

SBB820

SBB816

SBB819





Alice in Wonderland and Through the looking glass

EXTRA LARGE

## SBBXL12 22 Sheets Double face cm 30.5x30.5 (12"x12")













































### Alice in Wonderland

### EXTRA SMALL SBBXS03

Block 10 Sheets Double face cm 15.24x15.24 (6"x6")

#### **SMALL**

#### SBBS01

Block 10 Sheets Double face cm 20.3x20.3 (8"x8")

#### **LARGE**

#### SBBL52

Block 10 Sheets Double face cm 30.5x30.5 (12"x12")