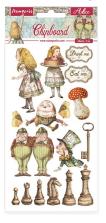

SBB584** 





**SBB583** 











# Chipboard Adhesive Die Cuts cm 15x30





DFLCB12G

#### **EXTRA LARGE**

#### SBBXLB08G

Block 22 Sheets Single face cm 30.5x30.5 (12"x12") Alice Gold edition is a tribute to Alice. The chipboard are printed with gold. In the Scrapbooking pad, 6 pages, including the cover, are printed in gold to underline frames and details. Very suitable for card making.























Stamperia backgrounds are known for their unique style. Here is a pad of backgrounds that can be combined with the Collectables subjects to create original compositions.























### **RICE PAPERS A4**



**DFSA4601** 



**DFSA4602** 



**DFSA4603** 



**DFSA4604** 



**DFSA4605** 



**DFSA4606** 



**DFSA4349** 

**WOODEN SHAPES A5** 



**DFSA4382** 





DFLCB38



DFLCB39





KLSP104



KLSP105

### **STAMPS** High Definition

cm 14x18



WTKCC203





WTKCC185





WTKCC204

### Alice

# Die Clear Die Cuts

Printed on acetate full color









DFLDCP11 49 pcs

**DFLDCP18** 57 pcs







### Charms

Each subject has a hole for hanging to create pendants



cm 5.8



Printed on cardboard





Through the looking glass

DFLDC46 47 pcs

DFLDC07 62 pcs

Wonderland





### Clear Prints Pack of 6 sheets A4 size.

4 Sheets printed on acetate full color 2 sheets printed on acetate one color.







### **STENCILS**













01000

KSTD089 KSTD090

KSTD091

KSTD092

#### **MOULDS A5**

**MOULDS A4** 













K3PTA588

K3PTA589

K3PTA590

K3PTA4506

K3PTA4507

K3PTA454





### CALENDAR 2022







Calendars 12 months, 12 pages. cm 2