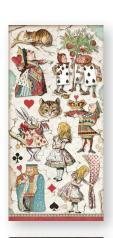

Alice Through the looking glass is the continuation of Alice in Wonderland





DISCOVER PREVIEW ON YOUTUBE



Alice's story have a continuation with many new characters and new items by Stamperia.

Besides the cards we find the chess and Alice herself will become Queen.





12 pages Double side printed cm 15x30,5 (6"x12")





















**EXTRA SMALL** 

#### SBBXS02

Block 10 Sheets Double face cm 15.24x15.24 (6"x6")

#### SMALL

#### **SBBS42**

Block 10 Sheets Double face cm 20.3x20.3 (8"x8")

#### LARGE SBBL93

#### Block 10 Sheets Double face cm 30.5x30.5 (12"x12")

### SBB

6 Sheets Double face cm 30.5x30.5 (12"x12")



















SBB815

SBB820

SBB816

SBB819





Alice in Wonderland and Through the looking glass

EXTRA LARGE

## SBBXL12 22 Sheets Double face cm 30.5x30.5 (12"x12")













































### Alice in Wonderland

### EXTRA SMALL SBBXS03

Block 10 Sheets Double face cm 15.24x15.24 (6"x6")

#### **SMALL**

#### SBBS01

Block 10 Sheets Double face cm 20.3x20.3 (8"x8")

#### **LARGE**

#### SBBL52

Block 10 Sheets Double face cm 30.5x30.5 (12"x12")







**SBB582