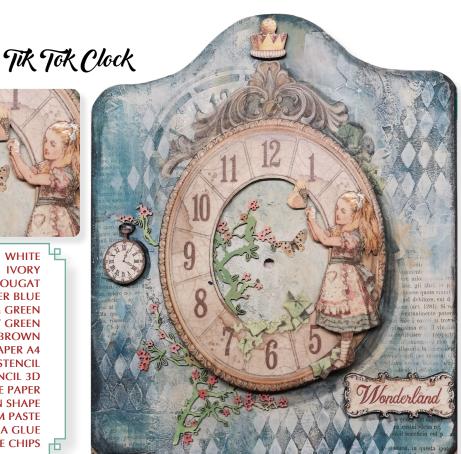

## Projects by Donatella Russo

中 KAL11 KAL12 KAL53 KAL67 KAL87 KAL32 KAL92 **DFSA4602 KSG464** KSTDG08 **DFPCA3** KLSP104 K3P53 DC28M SCB74

WHITE **IVORY NOUGAT POWDER BLUE PETROLEUM GREEN LIGHT GREEN BROWN RICE PAPER A4 STENCIL** STENCIL 3D **STONE PAPER WOODEN SHAPE CREAM PASTE** MIX MEDIA GLUE **DECORATIVE CHIPS** 