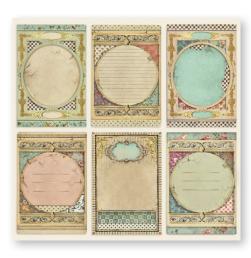

## SBBXL12 22 Sheets Double face cm 30.5x30.5 (12"x12")













































### Alice in Wonderland

### EXTRA SMALL SBBXS03

Block 10 Sheets Double face cm 15.24x15.24 (6"x6")

#### **SMALL**

#### SBBS01

Block 10 Sheets Double face cm 20.3x20.3 (8"x8")

#### **LARGE**

#### SBBL52

Block 10 Sheets Double face cm 30.5x30.5 (12"x12")







**SBB582** 







**SBB584** 





**SBB583** 











# Chipboard Adhesive Die Cuts cm 15x30





DFLCB12G

#### **EXTRA LARGE**

#### SBBXLB08G

Block 22 Sheets Single face cm 30.5x30.5 (12"x12") Alice Gold edition is a tribute to Alice. The chipboard are printed with gold. In the Scrapbooking pad, 6 pages, including the cover, are printed in gold to underline frames and details. Very suitable for card making.























Stamperia backgrounds are known for their unique style. Here is a pad of backgrounds that can be combined with the Collectables subjects to create original compositions.























### **RICE PAPERS A4**



**DFSA4601** 



**DFSA4602** 



**DFSA4603** 



**DFSA4604** 



**DFSA4605** 



**DFSA4606** 



**DFSA4349** 

**WOODEN SHAPES A5** 



**DFSA4382** 





DFLCB38



DFLCB39





KLSP104



KLSP105

### **STAMPS** High Definition

cm 14x18



WTKCC203





WTKCC185





WTKCC204

### Alice

# Die Clear Die Cuts

Printed on acetate full color









DFLDCP11 49 pcs

**DFLDCP18** 57 pcs







### Charms

Each subject has a hole for hanging to create pendants



cm 5.8



Printed on cardboard





Through the looking glass

DFLDC46 47 pcs

DFLDC07 62 pcs

W