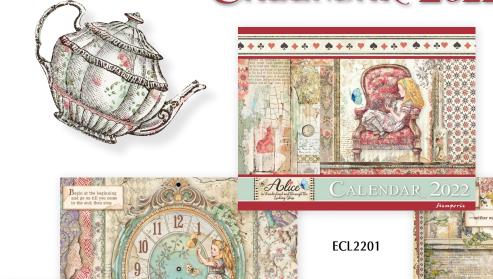

### CALENDAR 2022

Calendars 12 months, 12 pages. cm 22x30Printed on Scrapbooking paper. 190 grs Fabriano Paper.