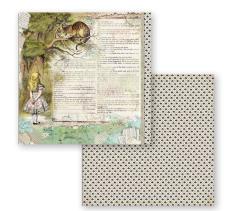

2

Block 10 Sheets Double face cm 15.24x15.24 (6"x6")

#### SMALL

#### **SBBS42**

Block 10 Sheets Double face cm 20.3x20.3 (8"x8")

#### LARGE SBBL93

#### Block 10 Sheets Double face cm 30.5x30.5 (12"x12")

### SBB

6 Sheets Double face cm 30.5x30.5 (12"x12")



















SBB815

SBB820

SBB816

SBB819





Alice in Wonderland and Through the looking glass

EXTRA LARGE

## SBBXL12 22 Sheets Double face cm 30.5x30.5 (12"x12")













































### Alice in Wonderland

### EXTRA SMALL SBBXS03

Block 10 Sheets Double face cm 15.24x15.24 (6"x6")

#### **SMALL**

#### SBBS01

Block 10 Sheets Double face cm 20.3x20.3 (8"x8")

#### **LARGE**

#### SBBL52

Block 10 Sheets Double face cm 30.5x30.5 (12"x12")







**SBB582** 







**SBB584** 





**SBB583** 











# Chipboard Adhesive Die Cuts cm 15x30





DFLCB12G

#### **EXTRA LARGE**

#### SBBXLB08G

Block 22 Sheets Single face cm 30.5x30.5 (12"x12") Alice Gold edition is a tribute to Alice. The chipboard are printed with gold. In the Scrapbooking pad, 6 pages, including the cover, are printed in gold to underline frames and details. Very suitable for card making.























Stamperia backgrounds are known for their unique style. Here is a pad of backgrounds that can be combined with the Collectables subjects to create original compositions.























### **RICE PAPERS A4**



**DFSA4601** 



**DFSA4602** 



**DFSA4603** 



**DFSA4604** 



**DFSA4605** 



**DFSA4606** 



**DFSA4349** 

**WOODEN SHAPES A5** 



**DFSA4382** 





DFLCB38



DFLCB39





KL