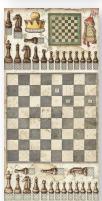

Alice Through the looking glass is the continuation of Alice in Wonderland

DISCOVER PREVIEW ON YOUTUBE

Alice's story have a continuation with many new characters and new items by Stamperia.

Besides the cards we find the chess and Alice herself will become Queen.

### SBB

6 Sheets Double face cm 30.5x30.5 (12"x12")

SBB815

SBB820

SBB816

SBB819

Alice in Wonderland and Through the looking glass

EXTRA LARGE