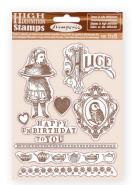

2G

#### **EXTRA LARGE**

#### SBBXLB08G

Block 22 Sheets Single face cm 30.5x30.5 (12"x12") Alice Gold edition is a tribute to Alice. The chipboard are printed with gold. In the Scrapbooking pad, 6 pages, including the cover, are printed in gold to underline frames and details. Very suitable for card making.























Stamperia backgrounds are known for their unique style. Here is a pad of backgrounds that can be combined with the Collectables subjects to create original compositions.























### **RICE PAPERS A4**



**DFSA4601** 



**DFSA4602** 



**DFSA4603** 



**DFSA4604** 



**DFSA4605** 



**DFSA4606** 



**DFSA4349** 

**WOODEN SHAPES A5** 



**DFSA4382** 





DFLCB38



DFLCB39





KLSP104



KLSP105

### **STAMPS** High Definition

cm 14x18



WTKCC203





WTKCC185





WTKCC204

### Alice

# Die Clear Die Cuts

Printed on acetate full color









DFLDCP11 49 pcs

**DFLDCP18** 57 pcs







### Charms

Each subject has a hole for hanging to create pendants



cm 5.8



Printed on cardboard





Through the looking glass

DFLDC46 47 pcs

DFLDC07 62 pcs

Wonderland





### Clear Prints Pack of 6 sheets A4 size.

4 Sheets printed on acetate full color 2 sheets printed on acetate one color.







### **STENCILS**













01000

KSTD089 KSTD090

KSTD091

KSTD092

#### **MOULDS A5**

**MOULDS A4** 













K3PTA588

K3PTA589

K3PTA590

K3PTA4506

K3PTA4507

K3PTA454





### CALENDAR 2022







Calendars 12 months, 12 pages. cm 22x30Printed on Scrapbooking paper. 190 grs Fabriano Paper.



### **Greyboard A4**