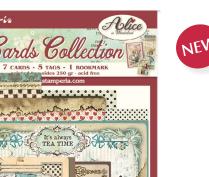

### Cards Collection

250 gr - Acid free

Assorted 8 cards 5 Tags Double face

SBCARD01 Alice Wonderland

Alice Through the looking glass

3 Tags 6.1x9.2 cm

Postcard 16.4x11.5 cm

Folded cards 16.4x11.5 cm