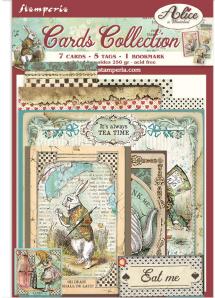

### Cards Collection

250 gr - Acid free

Assorted 8 cards 5 Tags Double face

SBCARD01 Alice Wonderland

Alice Through the looking glass

3 Tags 6.1x9.2 cm

Postcard 16.4x11.5 cm

Folded cards 16.4x11.5 cm