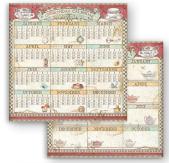

### CALENDAR 2022

Calendars 12 months, 12 pages. cm 22x30Printed on Scrapbooking paper. 190 grs Fabriano Paper.