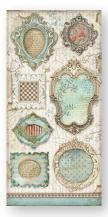

### Charms

Each subject has a hole for hanging to create pendants

cm 5.8

Printed on cardboard

Through the looking glass

DFLDC46 47 pcs

DFLDC07 62 pcs

Wonderland