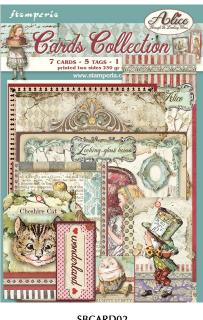

### Cards Collection

250 gr - Acid free

Assorted 8 cards 5 Tags Double face

SBCARD01 Alice Wonderland

Alice Through the looking glass

3 Tags 6.1x9.2 cm

Postcard 16.4x11.5 cm

Folded cards 16.4x11.5 cm

Folded card 22.6x16.2 cm

Tag 3x6 cm

2 Cards 11.3x16.2 cm

Card 11.3x16.2 cm

Card 13.9x13.9 cm

Bookmark

Tag 5X5 cm

SBCARD02