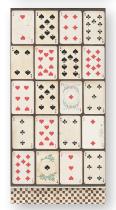

### SBB

6 Sheets Double face cm 30.5x30.5 (12"x12")

SBB815

SBB820

SBB816

SBB819

Alice in Wonderland and Through the looking glass

EXTRA LARGE