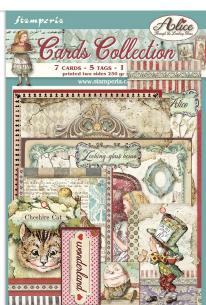

Folded card 22.6x16.2 cm

Tag 3x6 cm

2 Cards 11.3x16.2 cm

Card 11.3x16.2 cm

Card 13.9x13.9 cm

Bookmark

Tag 5X5 cm

SBCARD02