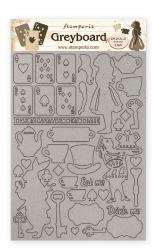

18



WTKCC203





WTKCC185





WTKCC204

### Alice

# Die Clear Die Cuts

Printed on acetate full color









DFLDCP11 49 pcs

**DFLDCP18** 57 pcs







### Charms

Each subject has a hole for hanging to create pendants



cm 5.8



Printed on cardboard





Through the looking glass

DFLDC46 47 pcs

DFLDC07 62 pcs

Wonderland





### Clear Prints Pack of 6 sheets A4 size.

4 Sheets printed on acetate full color 2 sheets printed on acetate one color.







### **STENCILS**













01000

KSTD089 KSTD090

KSTD091

KSTD092

#### **MOULDS A5**

**MOULDS A4** 













K3PTA588

K3PTA589

K3PTA590

K3PTA4506

K3PTA4507

K3PTA454





### CALENDAR 2022







Calendars 12 months, 12 pages. cm 22x30Printed on Scrapbooking paper. 190 grs Fabriano Paper.



### **Greyboard A4**





KLSPDA439

KLSPDA440



### Decorative Chips cm 14x14





SUN

SCB49

SCB50

SCB74











SCB76



SCB78

### Cards Collection

250 gr - Acid free

Assorted 8 cards 5 Tags Double face



SBCARD01 Alice Wonderland



Alice Through the looking glass



3 Tags 6.1x9.2 cm



Postcard 16.4x11.5 cm



Folded cards 16.4x11.5 cm



Folded card 22.6x16.2 cm

Tag 3x6 cm



2 Cards 11.3x16.2 cm



Card 11.3x16.2 cm



Card 13.9x13.9 cm







Bookmark

Tag 5X5 cm









SBCARD02

# Stumpering Selection





### Glamour Sparkles

Sparkles are very reflective and shining because they are made of glass, their colours are matching the Glamour line and the new trendy paper Collections.







K3GGS02 SPARKLES 40GR.

K3GGS14 SPARKLES 40GR. SPARKLING RED

SPARKLES 40GR. TURQUOISE

# Crackle Paste