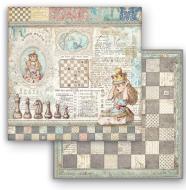

Alice Through the looking glass is the continuation of Alice in Wonderland

DISCOVER PREVIEW ON YOUTUBE

Alice's story have a continuation with many new characters and new items by Stamperia.

Besides the cards we find the chess and Alice herself will become Queen.

### SBB

6 Sheets Double face cm 30.5x30.5 (12"x12")

SBB815

SBB820

SBB816

SBB819

Alice in Wonderland and Through the looking glass

EXTRA LARGE