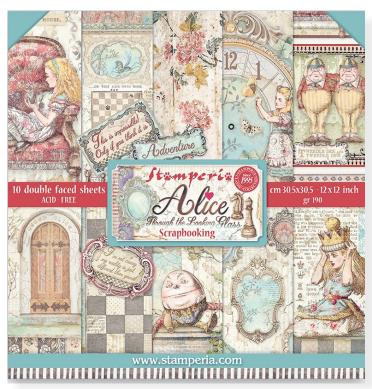

#### Block 10 Sheets Double face cm 30.5x30.5 (12"x12")

### SBB

6 Sheets Double face cm 30.5x30.5 (12"x12")

SBB815

SBB820

SBB816

SBB819

Alice in Wonderland and Through the looking glass

EXTRA LARGE