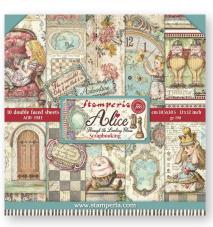

Alice Through the looking glass is the continuation of Alice in Wonderland

DISCOVER PREVIEW ON YOUTUBE

Alice's story have a continuation with many new characters and new items by Stamperia.

Besides the cards we find the chess and Alice herself will become Queen.

### Alice in Wonderland