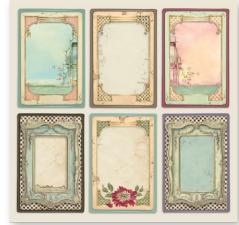

Stamperia backgrounds are known for their unique style. Here is a pad of backgrounds that can be combined with the Collectables subjects to create original compositions.