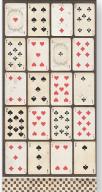

### Cards Collection

250 gr - Acid free

Assorted 8 cards 5 Tags Double face

SBCARD01 Alice Wonderland

Alice Through the looking glass

3 Tags 6.1x9.2 cm

Postcard 16.4x11.5 cm

Folded cards 16.4x11.5 cm

Folded card 22.6x16.2 cm

Tag 3x6 cm

2 Cards 11.3x16.2 cm

Card 11.3x16.2 cm

Card 13.9x13.9 cm

Bookmark

Tag 5X5 cm

SBCARD02