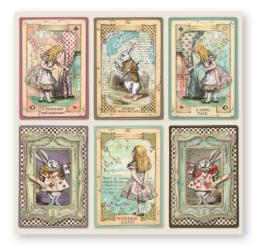

### SBB

6 Sheets Double face cm 30.5x30.5 (12"x12")

SBB815

SBB820

SBB816

SBB819

Alice in Wonderland and Through the looking glass

EXTRA LARGE

### Alice in Wonderland