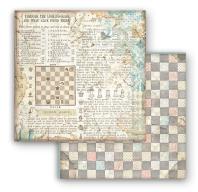

Alice Through the looking glass is the continuation of Alice in Wonderland

DISCOVER PREVIEW ON YOUTUBE

Alice's story have a continuation with many new characters and new items by Stamperia.

Besides the cards we find the chess and Alice herself will become Queen.

### SBB

6 Sheets Double face cm 30.5x30.5 (12"x12")

SBB815

SBB820

SBB816

SBB819

Alice in Wonderland and Through the looking glass

EXTRA LARGE