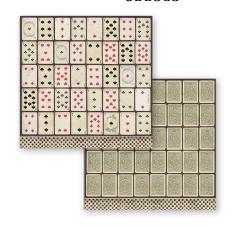

Alice Through the looking glass is the continuation of Alice in Wonderland

DISCOVER PREVIEW ON YOUTUBE

Alice's story have a continuation with many new characters and new items by Stamperia.

Besides the cards we find the chess and Alice herself will become Queen.