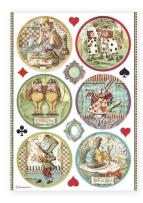

Alice Through the looking glass is the continuation of Alice in Wonderland

DISCOVER PREVIEW ON YOUTUBE

Alice's story have a continuation with many new characters and new items by Stamperia.

Besides the cards we find the chess and Alice herself will become Queen.