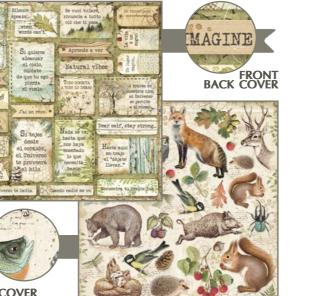

elicate bud, young and full of hopes to the maturity of blossomed jewel. The best of its essences is its fragrance. In this album the painter captured the moments of the Roses to gift us with its delicacy.

## Cartonnage con Arte

#### by Sara Alcobendas

Creativity combined with rigor, study and experience, this is the fruit of Sara's work. For years she taught to build In Cartonnage creations to thousands of students and now here is her first Collection of objects in Cartonnage made it easy. Soon others will follow.















For our fans we have created new products matching the most popular Stamperia lines.



## **FOREST**

# By Cristina Radovan

## SBBL63

## **Scrapbooking Pad** cm 30,5x30,5 - 12x12 inch 190 gr

#### 10 SHEETS + 2 BACK COVER

Acid Free - Hanging packaging



























## **FOREST**

**By Cristina Radovan** 



## SBBS06

## **MINI Scrapbooking Pad**

cm **20,3x20,3** - **8x8** inch 190 gr **10** SHEETS + **2** BACK COVER Acid Free - Hanging packaging

























## **Scrapbooking Double Face single sheet**Printed on FABRIANO PAPER- Acid Free















10

# **Rice Paper - A4** cm 21X29,7 - gr 28

## **DFSA4**

Hanging packaging

















Rice Paper - A3 cm 29,7X42 - gr 28 Hanging packaging







**DFSA3** 



DFSA3050 DFSA3051

**High definition stamps** 

WTKCCR

cm 10x16,5

Hanging packaging Stamp cm 10x16,5





WTKCCR07



WTKCCR08



WTKCCR09



WTKCCR10





WTKCCR12

## **Wooden Shapes - A6**

## **KLSPA**

cm 10,5x14,8



Hanging packaging



KLSPA607



KLSPA608



KLSPA609



KLSPA610



KLSPA611