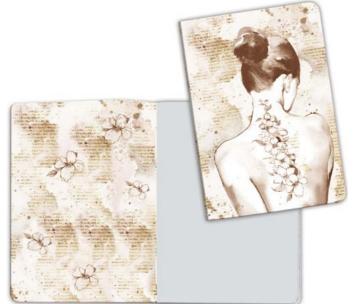

- •64 pages 80 gr paper

Plain notebook A6 cm 10x14,8









**ENBA6022** LITTLE BOY - ROCKING HORSE





Hanging packaging







**BALLOON** MAGNET



**ROCKIN** MAGNET

### **Wooden Shapes** cm 14,8x21 - A5







KLSP069



Hanging packaging





Hanging packaging

**Mould A4** cm 21x29,7





K3PTA466

# Le Lele de fornica Monica's Canvases 20 7X42 - gr 14

Hanging packaging



The new Monica's Canvases subjects are in A3 size to make real portraits.

The drawing is in sepia colour easy to paint and enrich with Pastes and Sparkles. In these projects the Glamour Pigments is used for colouring using the Fluid Gloss Medium.







DFTMA301

**Euridice** 



DFTMA302

**MEDUSA** 













### Monica's Journals Notebooks

ENBA

•cover 300 gr printed two sides

64 pages80 gr paper









ENBA5032 NIKE



### **ORIENTAL GARDEN**

### ALSO AVAILABLE SBBL58

cm **30,5X30,5** - **12x12** inch 190 gr

**10** SHEETS + **2** BACK COVER Acid Free - Hanging packaging



### **MINI Scrapbooking Pad**

cm **20,3x20,3 - 8x8** inch 190 gr **10** SHEETS + **2** BACK COVER Acid Free - Hanging packaging























### **DIE CUTS** Assorted pieces Hanging packaging









### **Rice Paper - A4** cm 21X29,7 - gr 28

### **DFSA4**

Hanging packaging



**DFSA4454** 

### Stencil G cm 21x29,7

### **KSG**

Hanging packaging





KSG446

**Project by Monica Paruta** 



**Wooden Shapes** cm 14,8x21 - A5

### KLSP070

Hanging packaging



KLSP070

### **Mould A5**

cm 14,8x21

### **K3PTA542**

Hanging packaging



**K3PTA542** 



Cartonnage con Arte by Sara Alcobendas

###