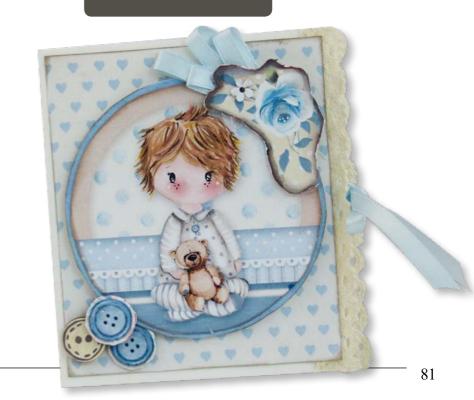

800 gr - Acid free

**DFLDC08** 

Hanging packaging













### Rice Paper - A4 cm 21X29,7 - gr 28 Hanging packaging

### **DFSA4**





**DFSA4451** 

**DFSA4452** 



### **Notebooks**

- •cover 300 gr printed two sides
- 64 pages80 gr paper

Plain notebook A6 cm 10x14,8



**ENBA** 





Magnets cm 8X5,5







EMAG040 BALOON MAGNET



ROCKING HORSE

### **Little Boy**

### **By Tatiana Antonicelli**





SBBL68









### **Scrapbooking Pad**

cm 30,5x30,5 - 12x12 inch 190 gr







10 SHEETS + 2 BACK COVER

Acid Free - Hanging packaging







# Scrapbooking Double Face single sheet Printed on FABRIANO PAPER- Acid Free

SBB cm 30,5X30,5 gr 190

**Die Cuts**Assorted pieces
800 gr - Acid free



Hanging packaging













**Rice Paper - A4** cm 21X29,7 - gr 28



**DFSA4** 



### **Notebooks**

- •cover 300 gr printed two sides
- •64 pages 80 gr paper

Plain notebook A6 cm 10x14,8









**ENBA6022** LITTLE BOY - ROCKING HORSE





Hanging packaging







**BALLOON** MAGNET



**ROCKIN** MAGNET

### **Wooden Shapes** cm 14,8x21 - A5







KLSP069



Hanging packaging





Hanging packaging

**Mould A4** cm 21x29,7





K3PTA466

# Le Lele de fornica Monica's Canvases 20 7X42 - gr 14

Hanging packaging



The new Monica's Canvases subjects are in A3 size to make real portraits.

The drawing is in sepia colour easy to paint and enrich with Pastes and Sparkles. In these projects the Glamour Pigments is used for colouring using the Fluid Gloss Medium.







DFTMA301

**Euridice** 



DFTMA302

**MEDUSA** 













### Monica's Journals Notebooks

ENBA

•