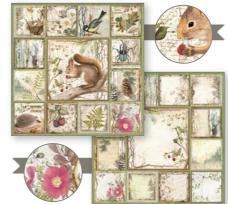

tonnage con Arte

#### by Sara Alcobendas

Creativity combined with rigor, study and experience, this is the fruit of Sara's work. For years she taught to build In Cartonnage creations to thousands of students and now here is her first Collection of objects in Cartonnage made it easy. Soon others will follow.















For our fans we have created new products matching the most popular Stamperia lines.



## **FOREST**

# By Cristina Radovan

## SBBL63

## **Scrapbooking Pad** cm 30,5x30,5 - 12x12 inch 190 gr

#### 10 SHEETS + 2 BACK COVER

Acid Free - Hanging packaging



























## **FOREST**

**By Cristina Radovan** 



## SBBS06

## **MINI Scrapbooking Pad**

cm **20,3x20,3** - **8x8** inch 190 gr **10** SHEETS + **2** BACK COVER Acid Free - Hanging packaging

























## **Scrapbooking Double Face single sheet**Printed on FABRIANO PAPER- Acid Free















10

# **Rice Paper - A4** cm 21X29,7 - gr 28

## **DFSA4**

Hanging packaging

















Rice Paper - A3 cm 29,7X42 - gr 28 Hanging packaging







**DFSA3** 



DFSA3050 DFSA3051

**High definition stamps** 

WTKCCR

cm 10x16,5

Hanging packaging Stamp cm 10x16,5





WTKCCR07



WTKCCR08



WTKCCR09



WTKCCR10





WTKCCR12

## **Wooden Shapes - A6**

## **KLSPA**

cm 10,5x14,8



Hanging packaging



KLSPA607



KLSPA608



KLSPA609



KLSPA610



KLSPA611







## Thick stencil

cm 12x25



Hanging packaging





KSTDL31

















**Mould A4** cm 21x29,7



Hanging packaging









K3PTA463

## **Die Cuts** Assorted pieces

Hanging packaging

DFLDC02

80