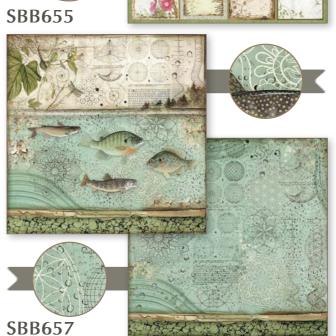

## **Scrapbooking Double Face single sheet**Printed on FABRIANO PAPER- Acid Free

10

# **Rice Paper - A4** cm 21X29,7 - gr 28

## **DFSA4**

Hanging packaging

Rice Paper - A3 cm 29,7X42 - gr 28 Hanging packaging

**DFSA3** 

DFSA3050 DFSA3051

**High definition stamps** 

WTKCCR

cm 10x16,5