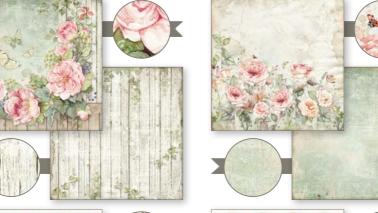

### **PROVENCE**

### **ALSO AVAILABLE** SBBL51

cm **30,5X30,5** - **12x12** inch 190 gr

**10** SHEETS + **2** BACK COVER Acid Free - Hanging packaging

### **MINI Scrapbooking Pad**

cm 20,3x20,3 - 8x8 inch 190 gr 10 SHEETS + 2 BACK COVER Acid Free - Hanging packaging