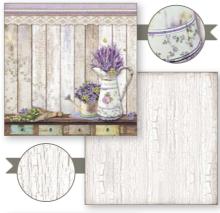

### **PROVENCE**

### **ALSO AVAILABLE** SBBL51

cm **30,5X30,5** - **12x12** inch 190 gr

**10** SHEETS + **2** BACK COVER Acid Free - Hanging packaging

### **MINI Scrapbooking Pad**

cm 20,3x20,3 - 8x8 inch 190 gr 10 SHEETS + 2 BACK COVER Acid Free - Hanging packaging

### **Rice Paper - A4** cm 21X29,7 - gr 28 Hanging packaging

**DFSA4** 

cm 21x29,7

**Mould A4** 

Hanging packaging

**K3PTA467** 

### **Notebooks**

- •cover 300 gr printed two sides
- 64 pages80 gr paper

Lined notebook A5 cm 14,8x21

ENBA5026 PROVENCE - WATERING

### Plain notebook A6 cm 10x14,8

ENBA6023 PROVENCE - LAVANDER

### **ENBA**

ENBA5027 PROVENCE - LAVANDER JAR

ENBA6024 Provence - Eau de lavande

Magnets cm 8X5,5

**EMAG** 

Hanging packaging

EMAG036 WATERING MAGNET

EMAG037 LAVAND BUNCH MAGNET