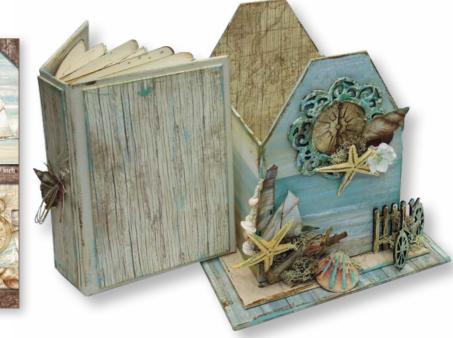

### House of Journals

The roof of House of Journals is a book cover. The paper chooses for this project is the scrapbooking paper pad Sea Land.

**KCS003** 

300 grs - Acid Free

pack cm 19,5x22,5

Project size
House: cm 20,5x27x20,5
Book: cm 13x20x6

SBBL37 Sea Land