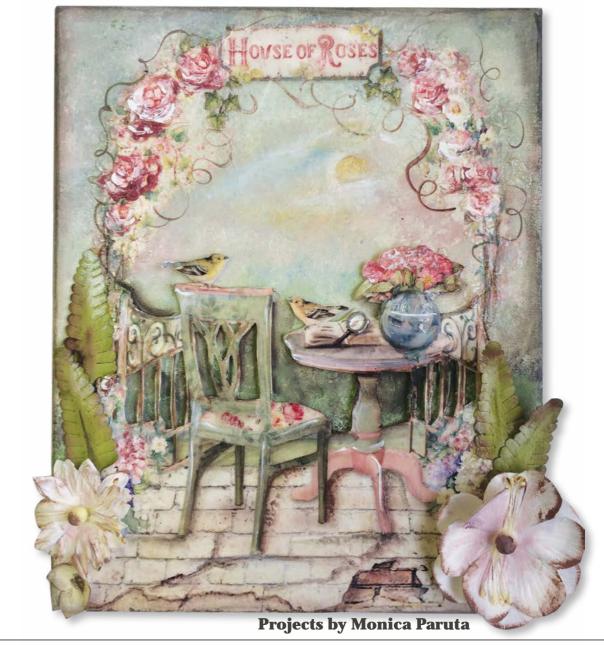

### Box House

The Box House is covered inside and outside with House of Roses scrapbooking pad.

**Project size** cm 16,5x16,5x18,5

300 grs - Acid Free

pack cm 22,5x28

SBBL66

**House of Roses** 