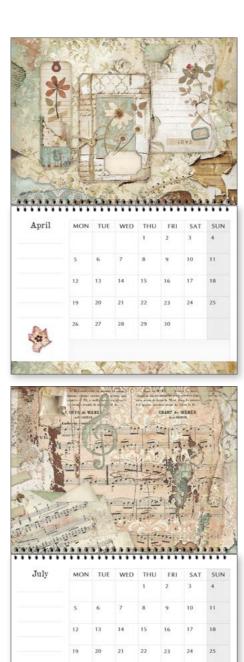

### Calendar 2021

### **ECL2108**

cm 29,7X22 190 gr Printed on FABRIANO PAPER- Acid Free Hanging packaging

| June | MON | TUE | WED | THU<br>3 | FRI 4 | SAT | 5UN |
|------|-----|-----|-----|----------|-------|-----|-----|
|      |     | 1   | 2   | 3        | *     | 5   | 6   |
|      | 7   | 8   | 9   | 10       | 11    | 12  | 13  |
|      | 14  | 15  | 16  | 17       | 18    | 19  | 20  |
|      | 21  | 22  | 23  | 24       | 25    | 26  | 27  |
|      | 28  | 29  | 30  |          |       |     |     |