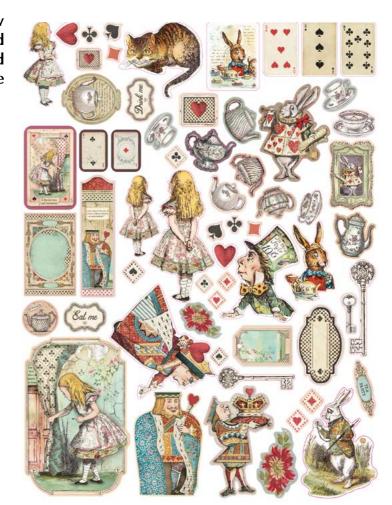

### **ALICE**

#### **ALSO AVAILABLE**

#### SBBL52

cm 30,5X30,5 - 12x12 inch 190 gr

**10** SHEETS + **2** BACK COVER Acid Free - Hanging packaging

### **MINI Scrapbooking Pad**

cm 20,3x20,3 - 8x8 inch 190 gr 10 SHEETS + 2 BACK COVER Acid Free - Hanging packaging

### **DIE CUTS**

### Assorted pieces Hanging packaging

Alice is a Stamperia Classic, now available in new products, diecuts and moulds. The calendar, the notebooks and the magnets have been renovated for the joy of the Collectors.