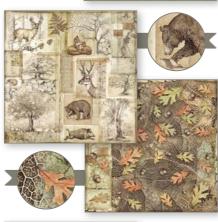

e con Arte

#### by Sara Alcobendas

Creativity combined with rigor, study and experience, this is the fruit of Sara's work. For years she taught to build In Cartonnage creations to thousands of students and now here is her first Collection of objects in Cartonnage made it easy. Soon others will follow.















For our fans we have created new products matching the most popular Stamperia lines.



## **FOREST**

# By Cristina Radovan

## SBBL63

## **Scrapbooking Pad** cm 30,5x30,5 - 12x12 inch 190 gr

#### 10 SHEETS + 2 BACK COVER

Acid Free - Hanging packaging



























## **FOREST**

**By Cristina Radovan** 



## SBBS06

## **MINI Scrapbooking Pad**

cm **20,3x20,3** - **8x8** inch 190 gr **10** SHEETS + **2** BACK COVER Acid Free - Hanging packaging

























## **Scrapbooking Double Face single sheet**Printed on FABRIANO PAPER- Acid Free















10

# **Rice Paper - A4** cm 21X29,7 - gr 28

## **DFSA4**

Hanging packaging

















Rice Paper - A3 cm 29,7X42 - gr 28 Hanging packaging







**DFSA3** 



DFSA3050 DFSA3051

**High definition stamps** 

WTKCCR

cm 10x16,5

Hanging packaging Stamp cm 10x16,5





WTKCCR07



WTKCCR08



WTKCCR09



WTKCCR10





WTKCCR12

## **Wooden Shapes - A6**

## **KLSPA**

cm 10,5x14,8



Hanging packaging



KLSPA607



KLSPA608



KLSPA609



KLSPA610



KLSPA611







## Thick stencil

cm 12x25



Hanging packaging





KSTDL31

















**Mould A4** cm 21x29,7



Hanging packaging









K3PTA463

## **Die Cuts** Assorted pieces

Hanging packaging

DFLDC02

800 gr -