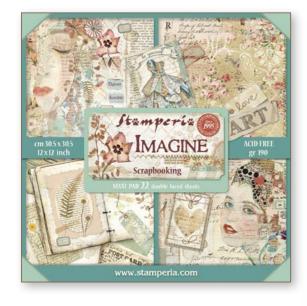

# **I**MAGINE

## SBBXL04

**Scrapbooking Pad** cm 30,5x30,5 - 12x12 inch 190 gr

22 SHEETS + 2 BACK COVER

Acid Free