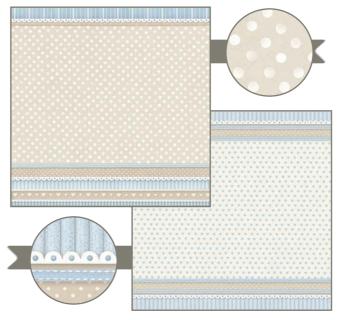

## **FOREST**

# By Cristina Radovan

## SBBL63

## **Scrapbooking Pad** cm 30,5x30,5 - 12x12 inch 190 gr

#### 10 SHEETS + 2 BACK COVER

Acid Free - Hanging packaging