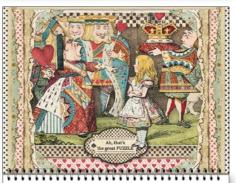

### **ALICE**

### Assorted pieces Hanging packaging

Alice is a Stamperia Classic, now available in new products, diecuts and moulds. The calendar, the notebooks and the magnets have been renovated for the joy of the Collectors.