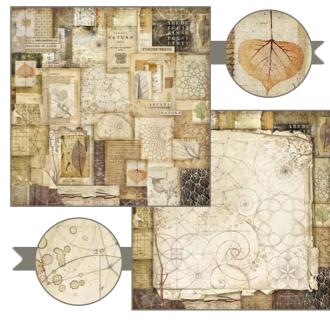

and full of hopes to the maturity of blossomed jewel. The best of its essences is its fragrance. In this album the painter captured the moments of the Roses to gift us with its delicacy.

## Cartonnage con Arte

#### by Sara Alcobendas

Creativity combined with rigor, study and experience, this is the fruit of Sara's work. For years she taught to build In Cartonnage creations to thousands of students and now here is her first Collection of objects in Cartonnage made it easy. Soon others will follow.















For our fans we have created new products matching the most popular Stamperia lines.



## **FOREST**

# By Cristina Radovan

## SBBL63

## **Scrapbooking Pad** cm 30,5x30,5 - 12x12 inch 190 gr

#### 10 SHEETS + 2 BACK COVER

Acid Free - Hanging packaging



























## **FOREST**

**By Cristina Radovan** 



## SBBS06

## **MINI Scrapbooking Pad**

cm **20,3x20,3** - **8x8** inch 190 gr **10** SHEETS + **2** BACK COVER Acid Free - Hanging packaging

























## **Scrapbooking Double Face single sheet**Printed on FABRIANO PAPER- Acid Free















10

# **Rice Paper - A4** cm 21X29,7 - gr 28

## **DFSA4**

Hanging packaging

















Rice Paper - A3 cm 29,7X42 - gr 28 Hanging packaging







**DFSA3** 



DFSA3050 DFSA3051

**High definition stamps** 

WTKCCR

cm 10x16,5

Hanging packaging Stamp cm 10x16,5





WTKCCR07



WTKCCR08



WTKCCR09



WTKCCR10





WTKCCR12

## **Wooden Shapes - A6**

## **KLSPA**

cm 10,5x14,8



Hanging packaging



KLSPA607



KLSPA608



KLSPA609



KLSPA610



KLSPA611







## Thick s