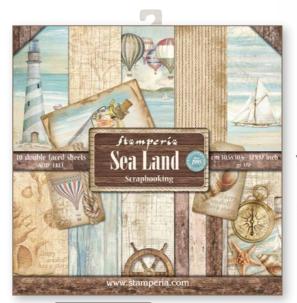

### House of Journals

The roof of House of Journals is a book cover. The paper chooses for this project is the scrapbooking paper pad Sea Land.

**KCS003** 

300 grs - Acid Free

pack cm 19,5x22,5

Project size
House: cm 20,5x27x20,5
Book: cm 13x20x6

SBBL37 Sea Land