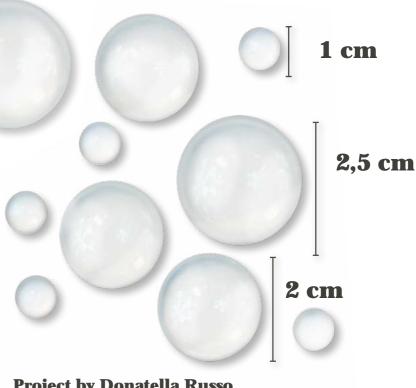

### **Big Bubbles**

**SBA398** 

**NEW PRODUCT** 

**Pack 10 bubbles** 

- 2 pcs d. 2,5 cm

- 3 pcs d. 2 cm

- 5 pcs d. 1 cm

Big bubbles can be used to enhance the luminosity of a project or for magnifying a detail. They can be also painted and combined with other embellishments.

The project is made by Donatella Russo combining a background of Rice Paper and Scrapbooking paper as base. The stencil is coloured with Glamour Pigments and Fluid Gloss as medium. The Glamour Sparkles and the Big Bubbles are fixed with Extra Gloss Finish.

**Project by Donatella Russo** 