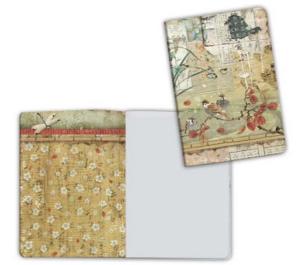

### **ORIENTAL GARDEN**

### ALSO AVAILABLE SBBL58

cm **30,5X30,5** - **12x12** inch 190 gr

**10** SHEETS + **2** BACK COVER Acid Free - Hanging packaging

### Lined notebook A5 cm 14,8x21

ENBA5019 Oriental Garden - Geisha

### Plain notebook A6 cm 10x14,8

Oriental garden - Tiger