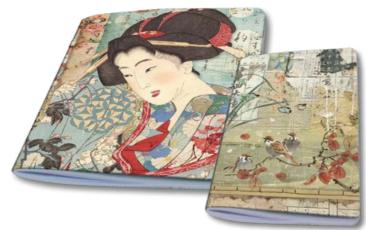

### **ORIENTAL GARDEN**

### ALSO AVAILABLE SBBL58

cm **30,5X30,5** - **12x12** inch 190 gr

**10** SHEETS + **2** BACK COVER Acid Free - Hanging packaging

### **MINI Scrapbooking Pad**

cm **20,3x20,3 - 8x8** inch 190 gr **10** SHEETS + **2** BACK COVER Acid Free - Hanging packaging

### **KSG**

Hanging packaging

KSG446

**Project by Monica Paruta** 

**Wooden Shapes** cm 14,8x21 - A5

### Lined notebook A5 cm 14,8x21

ENBA5019 Oriental Garden - Geisha

### Plain notebook A6 cm 10x14,8

Oriental garden - Tiger

### **ENBA**

ENBA5020 Oriental Garden -Kimono

**ENBA6018** ORIENTAL GARDEN - BRANCH AND WRITINGS

**Magnets** cm 8X5,5

Hanging packaging

TIGER MAGNET

ORIENTAL GARDEN GEISHA MAGNET