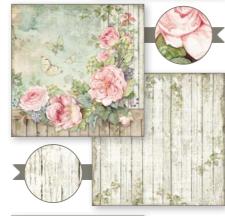

### **PROVENCE**

### **ALSO AVAILABLE** SBBL51

cm **30,5X30,5** - **12x12** inch 190 gr

**10** SHEETS + **2** BACK COVER Acid Free - Hanging packaging

### **MINI Scrapbooking Pad**

cm 20,3x20,3 - 8x8 inch 190 gr 10 SHEETS + 2 BACK COVER Acid Free - Hanging packaging