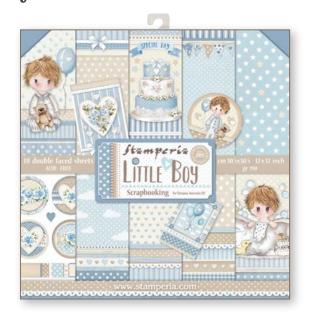

### **Little Boy**

### **By Tatiana Antonicelli**

SBBL68

### **Scrapbooking Pad**

cm 30,5x30,5 - 12x12 inch 190 gr

10 SHEETS + 2 BACK COVER

Acid Free - Hanging packaging