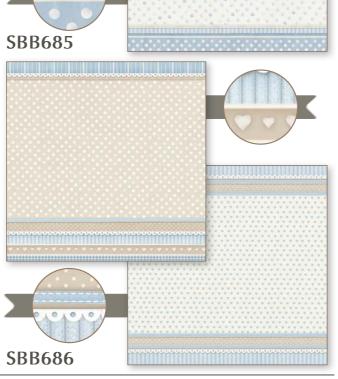

### **Little Boy**

### **By Tatiana Antonicelli**

SBBL68

### **Scrapbooking Pad**

cm 30,5x30,5 - 12x12 inch 190 gr

10 SHEETS + 2 BACK COVER

Acid Free - Hanging packaging