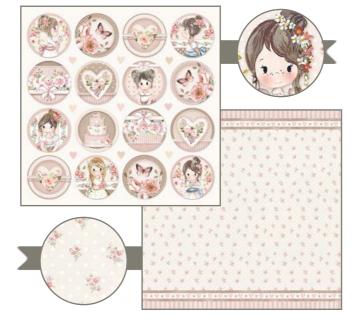

## **Little Girl**

### **By Tatiana Antonicelli**

## SBBL67

## **Scrapbooking Pad**

cm 30,5x30,5 - 12x12 inch 190 gr

10 SHEETS + 2 BACK COVER

Acid Free - Hanging packaging

### **Scrapbooking Double Face single sheet**

Printed on FABRIANO PAPER- Acid Free

SBB679

cm 30,5X30,5 gr 190

SBB