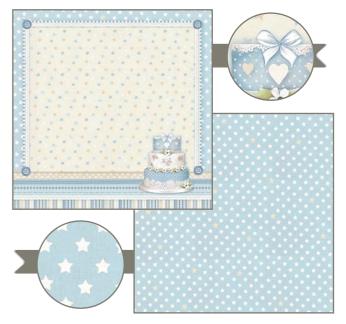

### **Little Boy**

### **By Tatiana Antonicelli**

SBBL68

### **Scrapbooking Pad**

cm 30,5x30,5 - 12x12 inch 190 gr

10 SHEETS + 2 BACK COVER

Acid Free - Hanging packaging