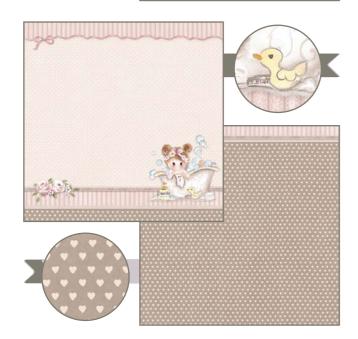

### **Scrapbooking Double Face single sheet**

Printed on FABRIANO PAPER- Acid Free

SBB679

cm 30,5X30,5 gr 190

SBB