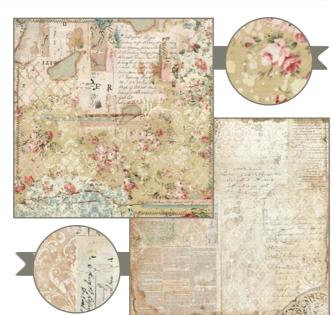

# **I**MAGINE

## SBBS07

## **MINI Scrapbooking Pad**

cm **20,3x20,3** - **8x8** inch 190 gr **10** SHEETS + **2** BACK COVER Acid Free - Hanging packaging