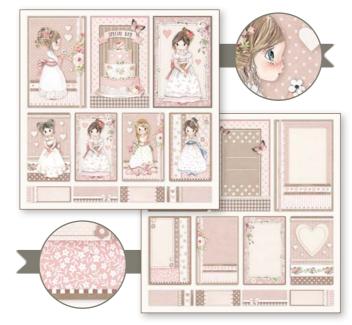

## **Little Girl**

### **By Tatiana Antonicelli**

## SBBL67

## **Scrapbooking Pad**

cm 30,5x30,5 - 12x12 inch 190 gr

10 SHEETS + 2 BACK COVER

Acid Free - Hanging packaging