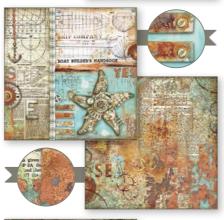

## **Scrapbooking Double Face single sheet**Printed on FABRIANO PAPER- Acid Free

**SBB** 

cm 30,5X30,5 gr 190

**SBB666** 

26

## **Rice Paper - A4**

**DFSA4430** 

**DFSA4433** 

DFSA4431

**DFSA4434** 

**Rice Paper - A3** cm 29,7X42 - gr 28
Hanging packaging

**DFSA4432** 

SHIP COMPANY

BOAT BUILDER'S HANDBOOK

**DFSA4435** 

**DFSA3052** 

**DFSA3** 

**DFSA3054** 

**DFSA3053** 