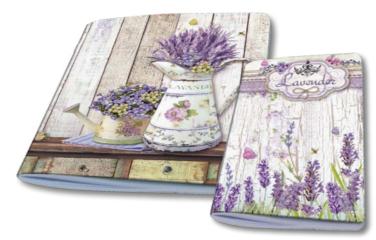

### **PROVENCE**

### **ALSO AVAILABLE** SBBL51

cm **30,5X30,5** - **12x12** inch 190 gr

**10** SHEETS + **2** BACK COVER Acid Free - Hanging packaging

### **MINI Scrapbooking Pad**

cm 20,3x20,3 - 8x8 inch 190 gr 10 SHEETS + 2 BACK COVER Acid Free - Hanging packaging