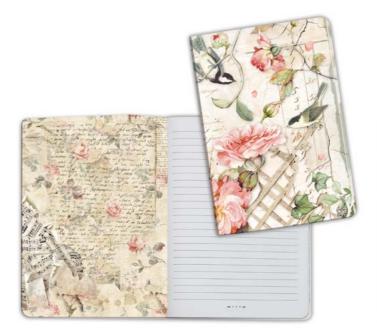

## Notebook A5

cm 14,8x21

64 pages lined80 gr paper

ENBA5018 House of Roses - Clock

Magnets cm 8X5,5

Hanging packaging

EMAG024 GREAT ROSES MAGNET

CLOCK