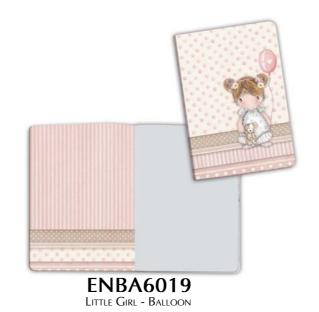

## **Little Girl**

### **By Tatiana Antonicelli**

### **Notebooks**

- •cover 300 gr printed two sides
- 64 pages80 gr paper

Plain notebook A6 cm 10x14,8

**ENBA** 

Magnets cm 8X5,5

EMAG040 BALOON MAGNET

ROCKING HORSE