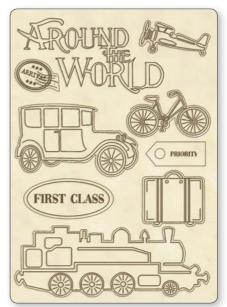

### **AROUND THE WORLD**

### **Wooden shapes**

cm 14,8x21 - A5

### KLSP071

Hanging packaging

AN WORLD AIRWAYS SYSTEM
U.S. Rag carriers
1.S. Pag carriers propose
A filiated carriers of othe
Prepared b RICHARO FDES