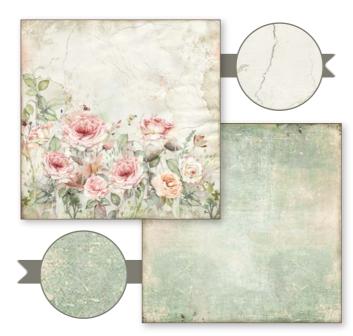

### **PROVENCE**

### **ALSO AVAILABLE** SBBL51

cm **30,5X30,5** - **12x12** inch 190 gr

**10** SHEETS + **2** BACK COVER Acid Free - Hanging packaging

### **MINI Scrapbooking Pad**

cm 20,3x20,3 - 8x8 inch 190 gr 10 SHEETS + 2 BACK COVER Acid Free - Hanging packaging