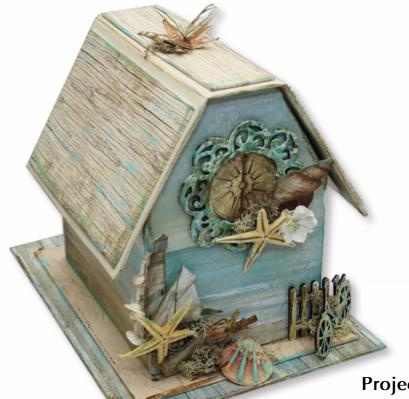

### House of Journals

The roof of House of Journals is a book cover. The paper chooses for this project is the scrapbooking paper pad Sea Land.

**KCS003** 

300 grs - Acid Free

pack cm 19,5x22,5

Project size
House: cm 20,5x27x20,5
Book: cm 13x20x6

SBBL37 Sea Land