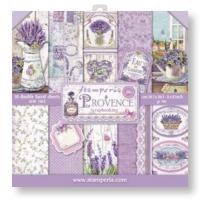

### **PROVENCE**

### **ALSO AVAILABLE** SBBL51

cm **30,5X30,5** - **12x12** inch 190 gr

**10** SHEETS + **2** BACK COVER Acid Free - Hanging packaging

### **MINI Scrapbooking Pad**

cm 20,3x20,3 - 8x8 inch 190 gr 10 SHEETS + 2 BACK COVER Acid Free - Hanging packaging

### **Rice Paper - A4** cm 21X29,7 - gr 28 Hanging packaging

**DFSA4** 

cm 21x29,7

**Mould A4** 

Hanging packaging

**K3PTA467** 

### **Notebooks**

- •cover 300 gr printed two sides
- 64 pages80 gr paper

Lined notebook A5 cm 14,8x21

ENBA5026 PROVENCE - WATERING

### Plain notebook A6 cm 10x14,8

ENBA6023 PROVENCE - LAVANDER

### **ENBA**

ENBA5027 PROVENCE - LAVANDER JAR

ENBA6024 Provence - Eau de lavande

Magnets cm 8X5,5

**EMAG** 

Hanging packaging

EMAG036 WATERING MAGNET

EMAG037 LAVAND BUNCH MAGNET