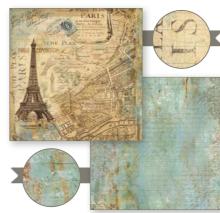

### **AROUND THE WORLD**

#### SBBL28

cm 30,5X30,5 - 12x12 inch 190 gr

**10** SHEETS + **2** BACK COVER Acid Free - Hanging packaging

NEW SIZE

SBBS12

**MINI Scrapbooking Pad** 

cm 20,3x20,3 - 8x8 inch 190 gr