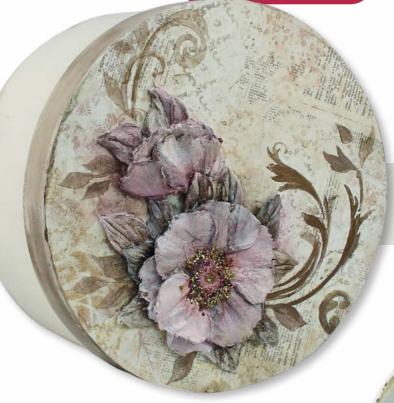

### Fiori di carta

Paper Flowers in neutral colour to be painted and personalised to match any colour combination.

In the project in this page by Dorota the roses were painted after being fixed on the card.

**Project by Dorota Kotowicz** 

**SF145** Ivory flowers in different sizes

**SF146** Mixed ivory flowers with wooden sticks

**SF147** Roses and leaves

### **Big Bubbles**

**SBA398** 

**NEW PRODUCT** 

**Pack 10 bubbles** 

- 2 pcs d. 2,5 cm

- 3 pcs d. 2 cm

- 5 pcs d. 1 cm

Big bubbles can be used to enhance the luminosity of a project or for magnifying a detail. They can be also painted and combined with other embellishments.

The project is made by Donatella Russo combining a background of Rice Paper and Scrapbooking paper as base. The stencil is coloured with Glamour Pigments and Fluid Gloss as medium. The Glamour Sparkles and the Big Bubbles are fixed with Extra Gloss Finish.

**Project by Donatella Russo** 