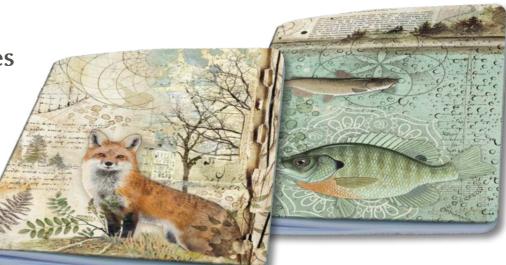

## **FOREST**

# By Cristina Radovan

## Notebook A5 cm 14,8x21

64 pages lined80 gr paper

**ENBA** 

ENBA5014 FOREST - FISH

Magnets cm 8X5,5

Hanging packaging

EMAG017 FOX MAGNET

EMAG018 HEDGEHOG MAGNET