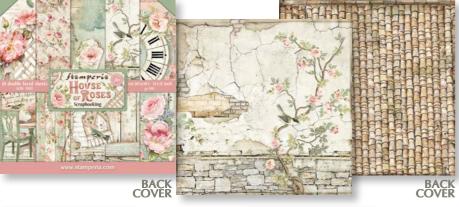

## **House of Roses**

## SBBL66

**Scrapbooking Pad** 

10 SHEETS + 2 BACK COVER

House of Roses

### Box House

The Box House is covered inside and outside with House of Roses scrapbooking pad.

**Project size** cm 16,5x16,5x18,5

300 grs - Acid Free

pack cm 22,5x28

SBBL66

**House of Roses** 