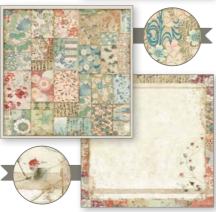

### **PROVENCE**

### **ALSO AVAILABLE** SBBL51

cm **30,5X30,5** - **12x12** inch 190 gr

**10** SHEETS + **2** BACK COVER Acid Free - Hanging packaging

### **MINI Scrapbooking Pad**

cm 20,3x20,3 - 8x8 inch 190 gr 10 SHEETS + 2 BACK COVER Acid Free - Hanging packaging