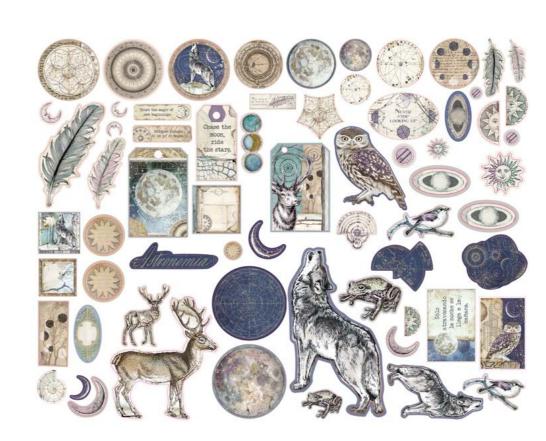

### **COSMOS**

by Cristina Radovan

### Assorted pieces Hanging packaging

Cosmos is a project with its own life, with its colours and its message of freedom . The power of nature has never been so popular.

Cosmos is now available in a small pad and diecuts. Here are also calendars, notebooks and magnets long waited by the fans all over the world.

### **Notebook A5**

- •cover 300 gr printed two sides
- 64 pages lined80 gr paper

Lined notebook A5 cm 14,8x21

ENBA5021 COSMOS - WOLF

ENBA5022 COSMOS - DEER

### Plain notebook A6 cm 10x14,8

Cosmos - Astronomia

ENBA6016 COSMOS - OWL

Magnets cm 8X5,5

**EMAG** 

Hanging packaging

EMAG026 WOLF MAGNET

DEER

MAGNET

027 EMAGO OWL MAGNET

IE CUTS COSMOS Wooden Shapes