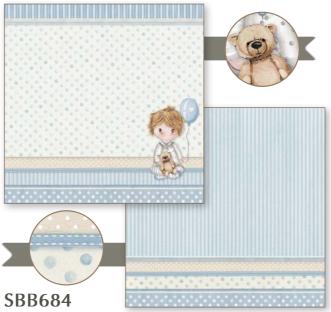

### **Little Boy**

### **By Tatiana Antonicelli**

SBBL68

### **Scrapbooking Pad**

cm 30,5x30,5 - 12x12 inch 190 gr

10 SHEETS + 2 BACK COVER

Acid Free - Hanging packaging