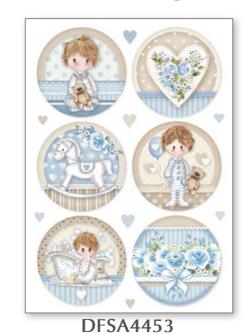

sorted pieces 800 gr - Acid free

**DFLDC08** 

Hanging packaging













### Rice Paper - A4 cm 21X29,7 - gr 28 Hanging packaging

### **DFSA4**





**DFSA4451** 

**DFSA4452** 



### **Notebooks**

- •cover 300 gr printed two sides
- 64 pages80 gr paper

Plain notebook A6 cm 10x14,8



**ENBA** 





Magnets cm 8X5,5







EMAG040 BALOON MAGNET



ROCKING HORSE

### **Little Boy**

### **By Tatiana Antonicelli**





SBBL68









### **Scrapbooking Pad**

cm 30,5x30,5 - 12x12 inch 190 gr







10 SHEETS + 2 BACK COVER

Acid Free - Hanging packaging







# Scrapbooking Double Face single sheet Printed on FABRIANO PAPER- Acid Free

SBB cm 30,5X30,5 gr 190

**Die Cuts**Assorted pieces
800 gr - Acid free



Hanging packaging













**Rice Paper - A4** cm 21X29,7 - gr 28



**DFSA4** 



### **Notebooks**

- •cover 300 gr printed two sides
- •64 pages 80 gr paper

Plain notebook A6 cm 10x14,8









**ENBA6022** LITTLE BOY - ROCKING HORSE





Hanging packaging







**BALLOON** MAGNET



**ROCKIN** MAGNET

### **Wooden Shapes** cm 14,8x21 - A5







KLSP069



Hanging packaging





Hanging packaging

**Mould A4** cm 21x29,7





K3PTA466

# Le Lele de fornica Monica's Canvases 20 7X42 - gr 14

Hanging packaging



The new Monica's Canvases subjects are in A3 size to make real portraits.

The drawing is in sepia colour easy to paint and enrich with Pastes and Sparkles. In these projects the Glamour Pigments is used for colouring using the Fluid Gloss Medium.







DFTMA301

**Euridice** 



DFTMA302

**MEDUSA** 













### Monica's Journals Note