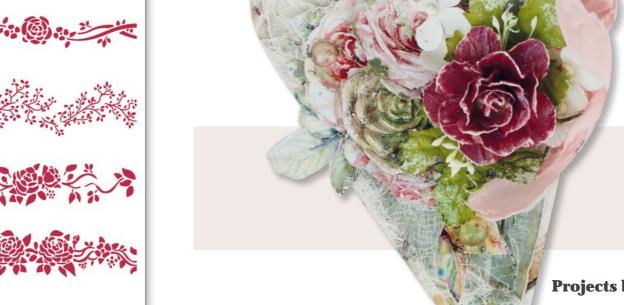

### Box House

The Box House is covered inside and outside with House of Roses scrapbooking pad.

**Project size** cm 16,5x16,5x18,5

300 grs - Acid Free

pack cm 22,5x28

SBBL66

**House of Roses** 