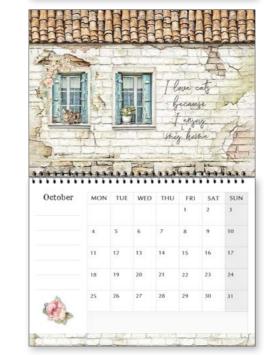

## Calendar 2021

## **ECL2107**

cm 29,7X22 190 gr Printed on FABRIANO PAPER- Acid Free

Hanging packaging

| May   | MON | TUE    | WED   | THU    | FRI | SAT      | SUN    |
|-------|-----|--------|-------|--------|-----|----------|--------|
|       |     |        |       |        |     | 1        | 2      |
|       | 3   | 4      | 5     | 6      | 7   | 8        | 9      |
|       | 10  | 11     | 12    | 13     | 14  | 15       | 16     |
|       | 17  | 18     | 19    | 20     | 21  | 22       | 23     |
| A.    | 24  | 25     | 26    | 27     | 28  | 29       | 30     |
|       | 31  |        |       |        |     |          |        |
| 7 800 |     | J 1980 | EINER | Gresse | 19  | W. S. C. | Mb.2 1 |