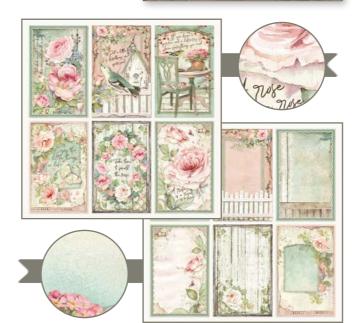

## **House of Roses**

## SBBL66

**Scrapbooking Pad** 

10 SHEETS + 2 BACK COVER

House of Roses

## SBBS08

## **MINI Scrapbooking Pad**

cm **20,3x20,3** - **8x8** inch 190 gr **10** SHEETS + **2** BACK COVER Acid Free - Hanging packaging

## **Scrapbooking** Double Face single sheet Printed on FABRIANO PAPER- Acid Free

SBB

cm 30,5X30,5 gr 190

**Rice Paper - A4** cm 21X29,7 - gr 28
Hanging packaging

**DFSA4** 

**Wooden Shapes** cm 14,8x21 - A5
Hanging packaging