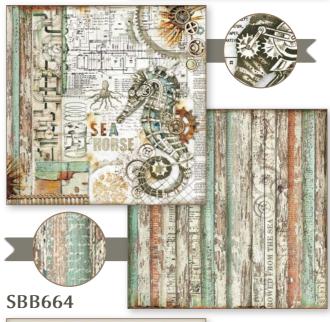

#### **Mechanical SEA WORLD**

**By Antonis Tzanidakis** 

## SBBS13

## **MINI Scrapbooking Pad**

cm 20,3x20,3 - 8x8 inch 190 gr 10 SHEETS + 2 BACK COVER Acid Free - Hanging packaging

## **Scrapbooking Double Face single sheet**Printed on FABRIANO PAPER- Acid Free

**SBB** 

cm 30,5X30,5 gr 190

**SBB666** 

26