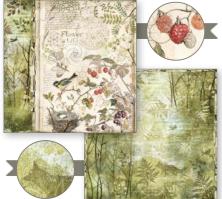

con Arte

#### by Sara Alcobendas

Creativity combined with rigor, study and experience, this is the fruit of Sara's work. For years she taught to build In Cartonnage creations to thousands of students and now here is her first Collection of objects in Cartonnage made it easy. Soon others will follow.















For our fans we have created new products matching the most popular Stamperia lines.



## **FOREST**

# By Cristina Radovan

## SBBL63

## **Scrapbooking Pad** cm 30,5x30,5 - 12x12 inch 190 gr

#### 10 SHEETS + 2 BACK COVER

Acid Free - Hanging packaging



























## **FOREST**

**By Cristina Radovan** 



## SBBS06

## **MINI Scrapbooking Pad**

cm **20,3x20,3** - **8x8** inch 190 gr **10** SHEETS + **2** BACK COVER Acid Free - Hanging packaging

























## **Scrapbooking Double Face single sheet**Printed on FABRIANO PAPER- Acid Free















10

# **Rice Paper - A4** cm 21X29,7 - gr 28

## **DFSA4**

Hanging packaging

















Rice Paper - A3 cm 29,7X42 - gr 28 Hanging packaging







**DFSA3** 



DFSA3050 DFSA3051

**High definition stamps** 

WTKCCR

cm 10x16,5

Hanging packaging Stamp cm 10x16,5





WTKCCR07



WTKCCR08



WTKCCR09



WTKCCR10





WTKCCR12

## **Wooden Shapes - A6**

## **KLSPA**

cm 10,5x14,8



Hanging packaging



KLSPA607



KLSPA608



KLSPA609



KLSPA610



KLSPA611







## Thick stencil

cm 12x25



Hanging packaging





KSTDL31

















**Mould A4** cm 21x29,7



Hanging packaging









K3PTA463

## **Die Cuts** Assorted pieces

Hanging packaging

DFLDC02

800 gr - A