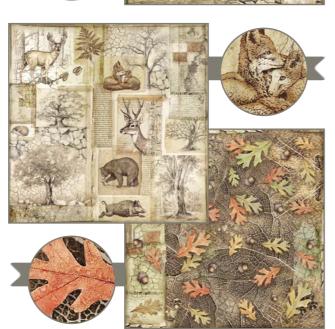

## **FOREST**

# By Cristina Radovan

### by Cristina Radovan

After the great approval of the Cosmos public, Cristina for her new album still turns to Nature, in particular to the woods with its creatures. She opens a new world with an attitude of amazement and gratitude for the harmony of creation, for the forces present in the trees, in the leaves, in the water and in the animals. Sacred geometry is the invisible design par excellence. It is the secret of Nature which with its strength transmits us balance, trust, wisdom and bonds us together in the Whole beyond appearances.