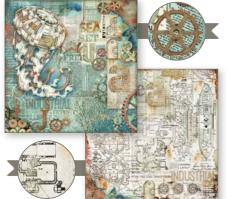

## **FOREST**

# By Cristina Radovan

## SBBL63

## **Scrapbooking Pad** cm 30,5x30,5 - 12x12 inch 190 gr

#### 10 SHEETS + 2 BACK COVER

Acid Free - Hanging packaging