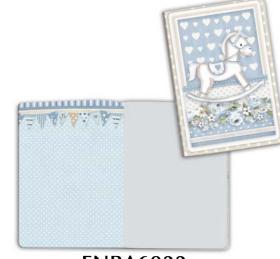

### **Notebooks**

- •cover 300 gr printed two sides
- 64 pages80 gr paper

Plain notebook A6 cm 10x14,8

**ENBA** 

Magnets cm 8X5,5

EMAG040 BALOON MAGNET

ROCKING HORSE