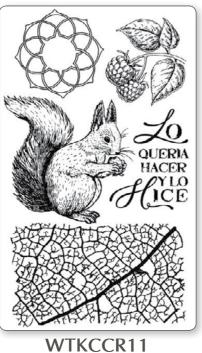

## **DFSA4**

Hanging packaging

Rice Paper - A3 cm 29,7X42 - gr 28 Hanging packaging

**DFSA3** 

DFSA3050 DFSA3051

**High definition stamps** 

WTKCCR

cm 10x16,5

Hanging packaging Stamp cm 10x16,5

WTKCCR07

WTKCCR08

WTKCCR09

WTKCCR10

WTKCCR12