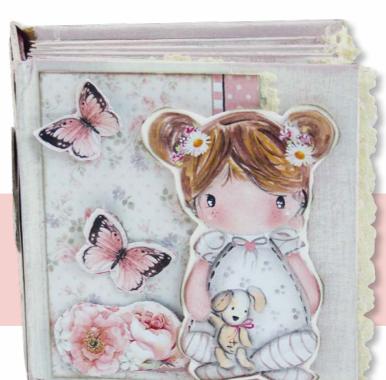

|
|       | 31  |        |       |        |     |          |        |
| 7 800 |     | J 1980 | EINER | Gresse | 19  | W. S. C. | Mb.2 1 |











|    |    | 1  | 2  | *  | 4  | 5   |
|----|----|----|----|----|----|-----|
| 6  | 7  | 8  | 9  | 10 | 11 | 1.2 |
| 13 | 14 | 15 | 16 | 17 | 18 | 19  |
| 20 | 21 | 22 | 23 | 24 | 25 | 26  |
| 27 | 28 | 29 | 30 | 31 |    |     |



## **Little Girl**

### **By Tatiana Antonicelli**







## SBBL67







## **Scrapbooking Pad**

cm 30,5x30,5 - 12x12 inch 190 gr







10 SHEETS + 2 BACK COVER

Acid Free - Hanging packaging







### **Scrapbooking Double Face single sheet**

Printed on FABRIANO PAPER- Acid Free

SBB679



cm 30,5X30,5 gr 190



SBB





### **Die Cuts** Assorted pieces 800 gr - Acid free

**DFLDC08** 

Hanging packaging













### Rice Paper - A4 cm 21X29,7 - gr 28 Hanging packaging

### **DFSA4**





**DFSA4451** 

**DFSA4452** 



### **Notebooks**

- •cover 300 gr printed two sides
- 64 pages80 gr paper

Plain notebook A6 cm 10x14,8



**ENBA** 





Magnets cm 8X5,5







EMAG040 BALOON MAGNET



ROCKING HORSE

### **Little Boy**

### **By Tatiana Antonicelli**





SBBL68









### **Scrapbooking Pad**

cm 30,5x30,5 - 12x12 inch 190 gr







10 SHEETS + 2 BACK COVER

Acid Free - Hanging packaging







# Scrapbooking Double Face single sheet Printed on FABRIANO PAPER- Acid Free

SBB cm 30,5X30,5 gr 190

**Die Cuts**Assorted pieces
800 gr - Acid free



Hanging packaging













**Rice Paper - A4** cm 21X29,7 - gr 28



**DFSA4** 



### **Notebooks**

- •cover 300 gr printed two sides
-