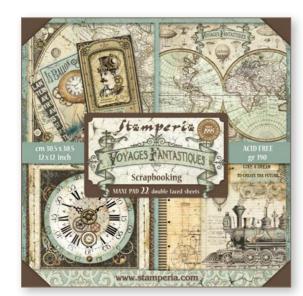

### **AROUND THE WORLD**

#### SBBL28

cm 30,5X30,5 - 12x12 inch 190 gr

**10** SHEETS + **2** BACK COVER Acid Free - Hanging packaging

NEW SIZE

SBBS12

**MINI Scrapbooking Pad** 

cm 20,3x20,3 - 8x8 inch 190 gr

### Rice Paper - A4 cm 21X29,7 - gr 28 Hanging packaging

### DFSA4

**DFSA4458** 

### KLSP071

Hanging packaging

AN WORLD AIRWAYS SYSTEM
U.S. Rag carriers
1.S. Pag carriers propose
A filiated carriers of othe
Prepared b RICHARO FDES

### **Notebooks**

- •cover 300 gr printed two sides
- •64 pages 80 gr paper

Lined notebook A5 cm 14,8x21

**Magnets** 

cm 8X5,5

BON VOYAGES MAGNET

**EMAG** 

Hanging packaging

ENBA5028 Around the World - Bicycle

**ENBA5029** Around the World - Sailing Ship

Plain notebook A6 cm 10x14,8

**ENBA6025** Around the World- Plane

**ENBA6026** AROUND THE WORLD - WORLD

Cartonnage con Arte
by Sara Alcohendas