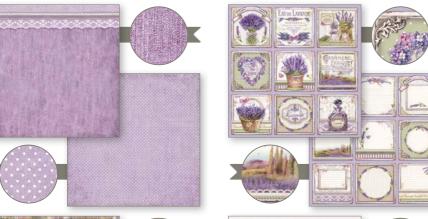

### **PROVENCE**

### **ALSO AVAILABLE** SBBL51

cm **30,5X30,5** - **12x12** inch 190 gr

**10** SHEETS + **2** BACK COVER Acid Free - Hanging packaging

### **MINI Scrapbooking Pad**

cm 20,3x20,3 - 8x8 inch 190 gr 10 SHEETS + 2 BACK COVER Acid Free - Hanging packaging

### **Rice Paper - A4** cm 21X29,7 - gr 28 Hanging packaging

**DFSA4** 

cm 21x29,7

**Mould A4** 

Hanging packaging

**K3PTA467** 

### **Notebooks**

- •cover 300 gr printed two sides
- 64 pages80 gr paper

Lined notebook A5 cm 14,8x21

ENBA5026 PROVENCE - WATERING

### Plain notebook A6 cm 10x14,8

ENBA6023 PROVENCE - LAVANDER

### **ENBA**

ENBA5027 PROVENCE - LAVANDER JAR

ENBA6024 Provence - Eau de lavande

Magnets cm 8X5,5

**EMAG** 

Hanging packaging

EMAG036 WATERING MAGNET

EMAG037 LAVAND BUNCH MAGNET