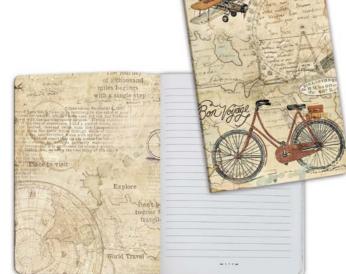

### **AROUND THE WORLD**

### **Notebooks**

- •cover 300 gr printed two sides
- •64 pages 80 gr paper

Lined notebook A5 cm 14,8x21

**Magnets** 

cm 8X5,5

BON VOYAGES MAGNET

**EMAG** 

Hanging packaging

ENBA5028 Around the World - Bicycle

**ENBA5029** Around the World - Sailing Ship

Plain notebook A6 cm 10x14,8

**ENBA6025** Around the World- Plane

**ENBA6026** AROUND THE WORLD - WORLD

Cartonnage con Arte
by Sara Alcohendas