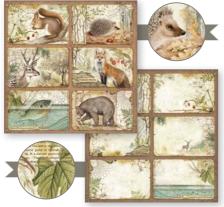

## **FOREST**

# By Cristina Radovan

## SBBL63

## **Scrapbooking Pad** cm 30,5x30,5 - 12x12 inch 190 gr

#### 10 SHEETS + 2 BACK COVER

Acid Free - Hanging packaging