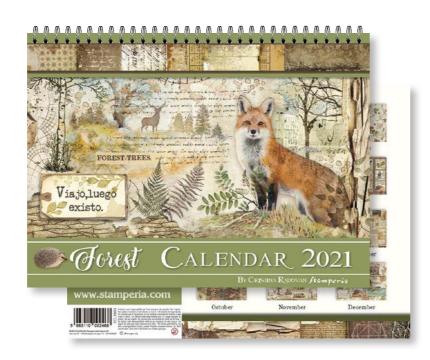

## Calendar 2021

## **ECL2105**

cm 29,7X22 190 gr Printed on FABRIANO PAPER- Acid Free

Hanging packaging

| MON | TUE            | WED                     | THU                              | FRI                                       | SAT                                                | SUN                                                                        |
|-----|----------------|-------------------------|----------------------------------|-------------------------------------------|----------------------------------------------------|----------------------------------------------------------------------------|
|     |                |                         |                                  |                                           | 1                                                  | 2                                                                          |
| 3   | 4              | 5                       | 6                                | 7                                         | 8                                                  | 9                                                                          |
| 10  | 11             | 12                      | 13                               | 14                                        | 15                                                 | 16                                                                         |
| 17  | 18             | 19                      | 20                               | 21                                        | 22                                                 | 23                                                                         |
| 24  | 25             | 26                      | 27                               | 28                                        | 29                                                 | 30                                                                         |
| 31  |                |                         |                                  |                                           |                                                    |                                                                            |
|     | 10<br>17<br>24 | 10 11<br>17 18<br>24 25 | 10 11 12<br>17 18 19<br>24 25 26 | 10 11 12 13<br>17 18 19 20<br>24 25 26 27 | 10 11 12 13 14<br>17 18 19 20 21<br>24 25 26 27 28 | 3 4 5 6 7 8<br>10 11 12 13 14 15<br>17 18 19 20 21 22<br>24 25 26 27 28 29 |