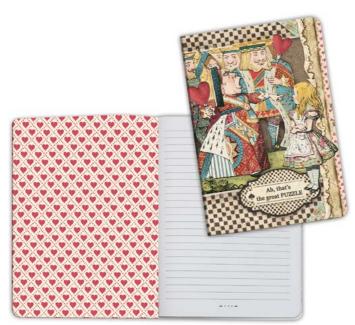

### **ALICE**

#### **ALSO AVAILABLE**

#### SBBL52

cm 30,5X30,5 - 12x12 inch 190 gr

**10** SHEETS + **2** BACK COVER Acid Free - Hanging packaging

### **MINI Scrapbooking Pad**

cm 20,3x20,3 - 8x8 inch 190 gr 10 SHEETS + 2 BACK COVER Acid Free - Hanging packaging

### **DIE CUTS**

### Assorted pieces Hanging packaging

Alice is a Stamperia Classic, now available in new products, diecuts and moulds. The calendar, the notebooks and the magnets have been renovated for the joy of the Collectors.

### **Mould**

cm 14,8x21 - A5

Hanging packaging

**K3PTA543** 

**K3PTA548** 

### **Notebooks**

- •cover 300 gr printed two sides
- •64 pages 80 gr paper

Lined notebook A5 cm 14,8x21

ENBA5024 ALICE - HEART QUEEN

ENBA5023 ALICE - A LONG TALE

ENBA5025 ALICE - ALICE

Plain notebook A6 cm 10x14,8

ENBA6013 ALICE - WHITE RUBBIT

A LONG TALE MAGNET

EMAG030 ALICE MAGNET

HEART QUEEN MAGNET

WHITE RUBBIT MAGNET

107