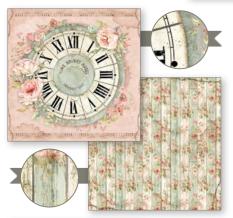

## **House of Roses**

## **Scrapbooking** Double Face single sheet Printed on FABRIANO PAPER- Acid Free

SBB

cm 30,5X30,5 gr 190

**Rice Paper - A4** cm 21X29,7 - gr 28
Hanging packaging

**DFSA4** 

**Wooden Shapes** cm 14,8x21 - A5
Hanging packaging