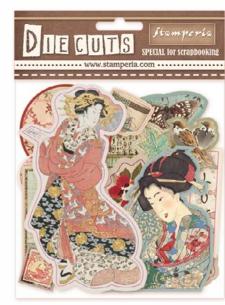

new Monica's Canvases subjects are in A3 size to make real portraits.

The drawing is in sepia colour easy to paint and enrich with Pastes and Sparkles. In these projects the Glamour Pigments is used for colouring using the Fluid Gloss Medium.







DFTMA301

**Euridice** 



DFTMA302

**MEDUSA** 













### Monica's Journals Notebooks

ENBA

•cover 300 gr printed two sides

64 pages80 gr paper









ENBA5032 NIKE



### **ORIENTAL GARDEN**

### ALSO AVAILABLE SBBL58

cm **30,5X30,5** - **12x12** inch 190 gr

**10** SHEETS + **2** BACK COVER Acid Free - Hanging packaging



### **MINI Scrapbooking Pad**

cm **20,3x20,3 - 8x8** inch 190 gr **10** SHEETS + **2** BACK COVER Acid Free - Hanging packaging























### **DIE CUTS** Assorted pieces Hanging packaging









### **Rice Paper - A4** cm 21X29,7 - gr 28

### **DFSA4**

Hanging packaging



**DFSA4454** 

### Stencil G cm 21x29,7

### **KSG**

Hanging packaging





KSG446

**Project by Monica Paruta** 



**Wooden Shapes** cm 14,8x21 - A5

### KLSP070

Hanging packaging



KLSP070

### **Mould A5**

cm 14,8x21

### **K3PTA542**

Hanging packaging



**K3PTA542** 



Cartonnage con Arte by Sara Alcobendas

### **Noteboos**

- •cover 300 gr printed two sides
- •64 pages 80 gr paper

### Lined notebook A5 cm 14,8x21



ENBA5019 Oriental Garden - Geisha

### Plain notebook A6 cm 10x14,8



Oriental garden - Tiger

### **ENBA**





ENBA5020 Oriental Garden -Kimono



**ENBA6018** ORIENTAL GARDEN - BRANCH AND WRITINGS

**Magnets** cm 8X5,5



Hanging packaging





TIGER MAGNET



ORIENTAL GARDEN