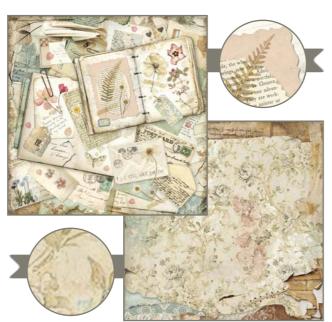

## **FOREST**

# By Cristina Radovan

## SBBL63

## **Scrapbooking Pad** cm 30,5x30,5 - 12x12 inch 190 gr

#### 10 SHEETS + 2 BACK COVER

Acid Free - Hanging packaging