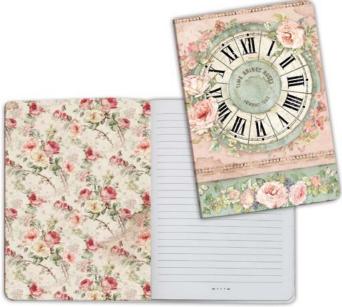

## Notebook A5

cm 14,8x21

64 pages lined80 gr paper

ENBA5018 House of Roses - Clock

Magnets cm 8X5,5

Hanging packaging

EMAG024 GREAT ROSES MAGNET

CLOCK