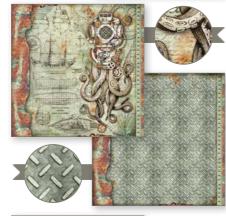

## SBBL64

## **Scrapbooking Pad** cm 30,5x30,5 - 12x12 inch 190 gr

10 SHEETS + 2 BACK COVER

Acid Free - Hanging packaging

#### **Mechanical SEA WORLD**

**By Antonis Tzanidakis** 

## SBBS13

## **MINI Scrapbooking Pad**

cm 20,3x20,3 - 8x8 inch 190 gr 10 SHEETS + 2 BACK COVER Acid Free - Hanging packaging