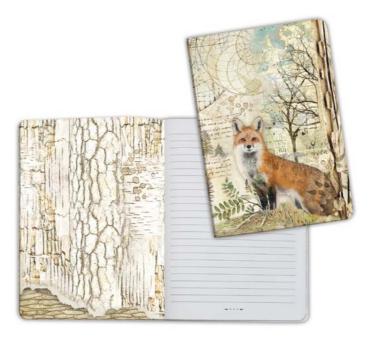

## **FOREST**

# By Cristina Radovan

## Notebook A5 cm 14,8x21

64 pages lined80 gr paper

**ENBA** 

ENBA5014 FOREST - FISH

Magnets cm 8X5,5

Hanging packaging

EMAG017 FOX MAGNET

EMAG018 HEDGEHOG MAGNET