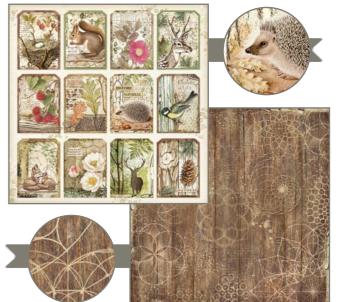

nd full of hopes to the maturity of blossomed jewel. The best of its essences is its fragrance. In this album the painter captured the moments of the Roses to gift us with its delicacy.

## Cartonnage con Arte

#### by Sara Alcobendas

Creativity combined with rigor, study and experience, this is the fruit of Sara's work. For years she taught to build In Cartonnage creations to thousands of students and now here is her first Collection of objects in Cartonnage made it easy. Soon others will follow.















For our fans we have created new products matching the most popular Stamperia lines.



## **FOREST**

# By Cristina Radovan

## SBBL63

## **Scrapbooking Pad** cm 30,5x30,5 - 12x12 inch 190 gr

#### 10 SHEETS + 2 BACK COVER

Acid Free - Hanging packaging



























## **FOREST**

**By Cristina Radovan** 



## SBBS06

## **MINI Scrapbooking Pad**

cm **20,3x20,3** - **8x8** inch 190 gr **10** SHEETS + **2** BACK COVER Acid Free - Hanging packaging

























## **Scrapbooking Double Face single sheet**Printed on FABRIANO PAPER- Acid Free















10

# **Rice Paper - A4** cm 21X29,7 - gr 28

## **DFSA4**

Hanging packaging

















Rice Paper - A3 cm 29,7X42 - gr 28 Hanging packaging







**DFSA3** 



DFSA3050 DFSA3051

**High definition stamps** 

WTKCCR

cm 10x16,5

Hanging packaging Stamp cm 10x16,5





WTKCCR07



WTKCCR08



WTKCCR09



WTKCCR10





WTKCCR12

## **Wooden Shapes - A6**

## **KLSPA**

cm 10,5x14,8



Hanging packaging



KLSPA607



KLSPA608



KLSPA609



KLSPA610



KLSPA611







## Thick ste