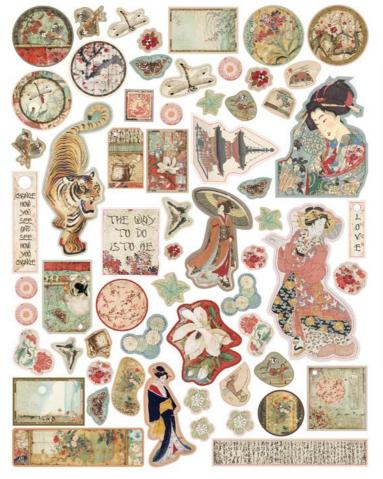

### **ORIENTAL GARDEN**

### ALSO AVAILABLE SBBL58

cm **30,5X30,5** - **12x12** inch 190 gr

**10** SHEETS + **2** BACK COVER Acid Free - Hanging packaging

### **MINI Scrapbooking Pad**

cm **20,3x20,3 - 8x8** inch 190 gr **10** SHEETS + **2** BACK COVER Acid Free - Hanging packaging

### **DIE CUTS** Assorted pieces Hanging packaging

### **Rice Paper - A4** cm 21X29,7 - gr 28

### **DFSA4**

Hanging packaging

**DFSA4454** 

### Stencil G cm 21x29,7

### **KSG**

Hanging packaging

KSG446

**Project by Monica Paruta** 

**Wooden Shapes** cm 14,8x21 - A5

### KLSP070

Hanging packaging

KLSP070

### **Mould A5**

cm 14,8x21

### **K3PTA542**

Hanging packaging

**K3PTA542** 

Cartonnage con Arte by Sara Alcobendas

### **Noteboos**

- •cover 300 gr printed two sides
- •64 pages 80 gr paper

### Lined notebook A5 cm 14,8x21

ENBA5019 Oriental Garden - Geisha

### Plain notebook A6 cm 10x14,8

Oriental garden - Tiger

### **ENBA**

ENBA5020 Oriental Garden -Kimono

**ENBA6018** ORIENTAL GARDEN - BRANCH AND WRITINGS

**Magnets** cm 8X5,5

Hanging packaging

TIGER MAGNET

ORIENTAL GARDEN GEISHA MAGNET