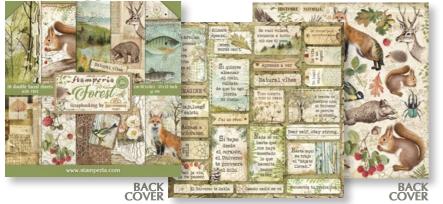

artonnage con Arte

#### by Sara Alcobendas

Creativity combined with rigor, study and experience, this is the fruit of Sara's work. For years she taught to build In Cartonnage creations to thousands of students and now here is her first Collection of objects in Cartonnage made it easy. Soon others will follow.















For our fans we have created new products matching the most popular Stamperia lines.



## **FOREST**

# By Cristina Radovan

## SBBL63

## **Scrapbooking Pad** cm 30,5x30,5 - 12x12 inch 190 gr

#### 10 SHEETS + 2 BACK COVER

Acid Free - Hanging packaging



























## **FOREST**

**By Cristina Radovan** 



## SBBS06

## **MINI Scrapbooking Pad**

cm **20,3x20,3** - **8x8** inch 190 gr **10** SHEETS + **2** BACK COVER Acid Free - Hanging packaging

























## **Scrapbooking Double Face single sheet**Printed on FABRIANO PAPER- Acid Free















10

# **Rice Paper - A4** cm 21X29,7 - gr 28

## **DFSA4**

Hanging packaging

















Rice Paper - A3 cm 29,7X42 - gr 28 Hanging packaging







**DFSA3** 



DFSA3050 DFSA3051

**High definition stamps** 

WTKCCR

cm 10x16,5

Hanging packaging Stamp cm 10x16,5





WTKCCR07



WTKCCR08



WTKCCR09



WTKCCR10





WTKCCR12

## **Wooden Shapes - A6**

## **KLSPA**

cm 10,5x14,8



Hanging packaging



KLSPA607



KLSPA608



KLSPA609



KLSPA610



KLSPA611







## Thick stencil

cm 12x25



Hanging packaging





KSTDL31

















**Mould A4** cm 21x29,7



Hanging packaging









K3PTA463

## **Die Cuts** Assorted pieces

Hanging packaging

DFLDC02