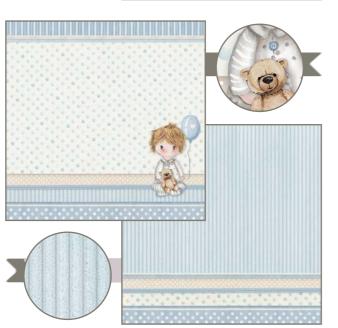

### **Little Boy**

### **By Tatiana Antonicelli**

SBBL68

### **Scrapbooking Pad**

cm 30,5x30,5 - 12x12 inch 190 gr

10 SHEETS + 2 BACK COVER

Acid Free - Hanging packaging