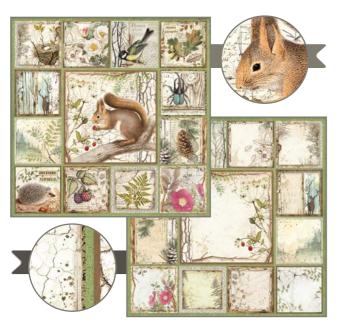

icate bud, young and full of hopes to the maturity of blossomed jewel. The best of its essences is its fragrance. In this album the painter captured the moments of the Roses to gift us with its delicacy.

## Cartonnage con Arte

#### by Sara Alcobendas

Creativity combined with rigor, study and experience, this is the fruit of Sara's work. For years she taught to build In Cartonnage creations to thousands of students and now here is her first Collection of objects in Cartonnage made it easy. Soon others will follow.















For our fans we have created new products matching the most popular Stamperia lines.



## **FOREST**

# By Cristina Radovan

## SBBL63

## **Scrapbooking Pad** cm 30,5x30,5 - 12x12 inch 190 gr

#### 10 SHEETS + 2 BACK COVER

Acid Free - Hanging packaging



























## **FOREST**

**By Cristina Radovan** 



## SBBS06

## **MINI Scrapbooking Pad**

cm **20,3x20,3** - **8x8** inch 190 gr **10** SHEETS + **2** BACK COVER Acid Free - Hanging packaging

























## **Scrapbooking Double Face single sheet**Printed on FABRIANO PAPER- Acid Free















10

# **Rice Paper - A4** cm 21X29,7 - gr 28

## **DFSA4**

Hanging packaging

















Rice Paper - A3 cm 29,7X42 - gr 28 Hanging packaging







**DFSA3** 



DFSA3050 DFSA3051

**High definition stamps** 

WTKCCR

cm 10x16,5

Hanging packaging Stamp cm 10x16,5





WTKCCR07



WTKCCR08



WTKCCR09



WTKCCR10





WTKCCR12

## **Wooden Shapes - A6**

## **KLSPA**

cm 10,5x14,8



Hanging packaging



KLSPA607



KLSPA608



KLSPA609



KLSPA610



KLSPA611