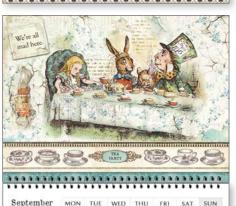

### **ALICE**

#### **ALSO AVAILABLE**

#### SBBL52

cm 30,5X30,5 - 12x12 inch 190 gr

**10** SHEETS + **2** BACK COVER Acid Free - Hanging packaging

### Assorted pieces Hanging packaging

Alice is a Stamperia Classic, now available in new products, diecuts and moulds. The calendar, the notebooks and the magnets have been renovated for the joy of the Collectors.