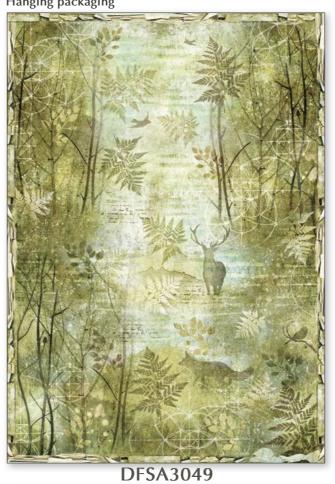

## **FOREST**

# By Cristina Radovan

# **Rice Paper - A4** cm 21X29,7 - gr 28

## **DFSA4**

Hanging packaging

Rice Paper - A3 cm 29,7X42 - gr 28 Hanging packaging

**DFSA3** 

DFSA3050 DFSA3051

**High definition stamps** 

WTKCCR

cm 10x16,5