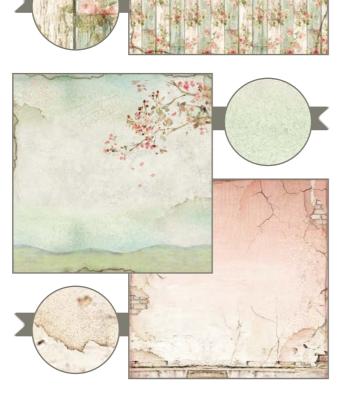

### **ORIENTAL GARDEN**

### ALSO AVAILABLE SBBL58

cm **30,5X30,5** - **12x12** inch 190 gr

**10** SHEETS + **2** BACK COVER Acid Free - Hanging packaging

### **MINI Scrapbooking Pad**

cm **20,3x20,3 - 8x8** inch 190 gr **10** SHEETS + **2** BACK COVER Acid Free - Hanging packaging