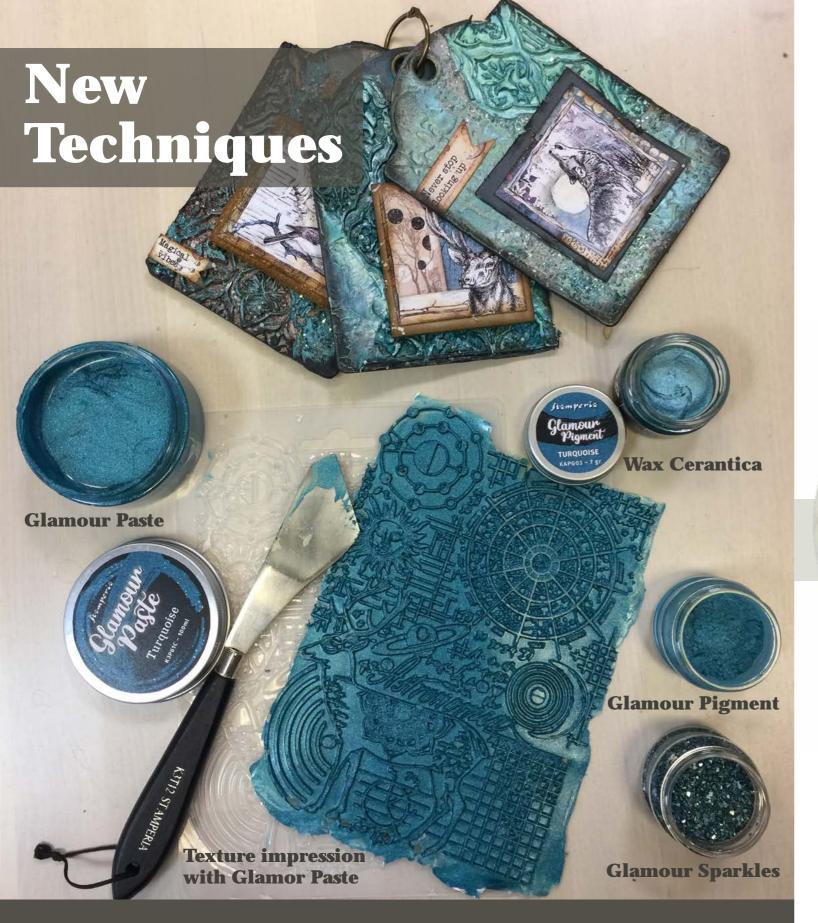

#### **Glamour Pastes**

and texture thanks to the combination of micro grains powder and shiny mica. It is suitable for the technique of Texture Impression with A5 moulds.

#### **Glamour Pigments**

Glamour Paste is soft in colours The Pigments can be The ultimate glitters, the special Cerantica wax is a product combined with any medium. cut of this glitters enhance the The Fluid Gloss Medium is the most suitable for painting and If mixed with solvent based mediums like the Antiquing Medium they can be used also on glass, metal and plastic.

#### **Glamour Sparkles**

#### **Waxes Cerantica**

based on real beeswax and sparkling effect . They can be very fine pigments. It is a fixed with Extra Gloss finish covering colour and can be stencilling on porous surfaces. to add even more of the shiny used on every surface. 4 new colours have been added to the line to match the Glamour Line.

## Glamour

The Glamour Line has been extended to 3 new products available in 6 colours all matching each other and suitable to enrich the New Stamperia Collection

### **NEW PRODUCT**

The new Glamour Pigment is used to Paint the flower made with Pasta Scultura and the stencil.

The Pigment is mixed with Fluid Gloss Medium, according to the quantity of Medium you will obtain different effects. Using a little quantity of Pigment you obtain an almost transparent paint, a sort of a veiling with a see through effect. Adding more Pigment you can obtain a covering effect. The game is to play in between using different effects on the same art work.

To enhance the shiny property of Glamour Sparkles the Extra Glossy Finish is used as bond. The background of both boxes is Rice Paper.

KE52M **Fluid** Gloss medium