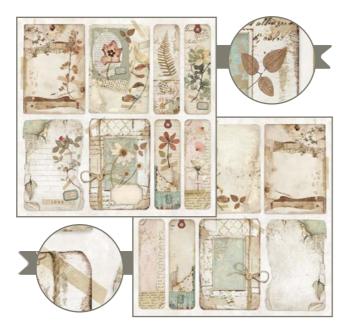

## **FOREST**

# By Cristina Radovan

## SBBL63

## **Scrapbooking Pad** cm 30,5x30,5 - 12x12 inch 190 gr

#### 10 SHEETS + 2 BACK COVER

Acid Free - Hanging packaging