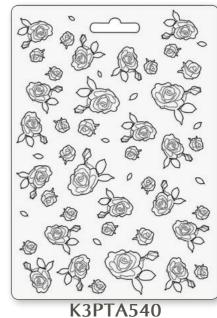

## **Stencil G**

cm 21x29,7

KSG

House of Roses

KSG442

Hanging packaging

KSG440

KSG443