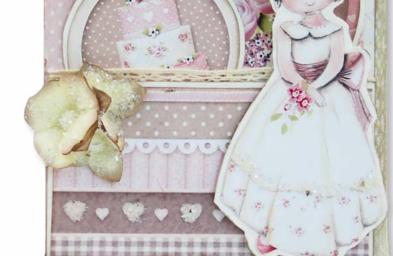

| 31  |        |       |        |     |          |        |
| 7 800 |     | J 1980 | EINER | Gresse | 19  | W. S. C. | Mb.2 1 |











|    |    | 1  | 2  | *  | 4  | 5   |
|----|----|----|----|----|----|-----|
| 6  | 7  | 8  | 9  | 10 | 11 | 1.2 |
| 13 | 14 | 15 | 16 | 17 | 18 | 19  |
| 20 | 21 | 22 | 23 | 24 | 25 | 26  |
| 27 | 28 | 29 | 30 | 31 |    |     |



## **Little Girl**

### **By Tatiana Antonicelli**







## SBBL67







## **Scrapbooking Pad**

cm 30,5x30,5 - 12x12 inch 190 gr







10 SHEETS + 2 BACK COVER

Acid Free - Hanging packaging







### **Scrapbooking Double Face single sheet**

Printed on FABRIANO PAPER- Acid Free

SBB679



cm 30,5X30,5 gr 190



SBB





### **Die Cuts** Assorted pieces 800 gr - Acid free

**DFLDC08** 

Hanging packaging













### Rice Paper - A4 cm 21X29,7 - gr 28 Hanging packaging

### **DFSA4**





**DFSA4451** 

**DFSA4452** 



### **Notebooks**

- •cover 300 gr printed two sides
- 64 pages80 gr paper

Plain notebook A6 cm 10x14,8



**ENBA** 





Magnets cm 8X5,5







EMAG040 BALOON MAGNET



ROCKING HORSE

### **Little Boy**

### **By Tatiana Antonicelli**





SBBL68









### **Scrapbooking Pad**

cm 30,5x30,5 - 12x12 inch 190 gr







10 SHEETS + 2 BACK COVER

Acid Free - Hanging packaging







# Scrapbooking Double Face single sheet Printed on FABRIANO PAPER- Acid Free

SBB cm 30,5X30,5 gr 190

**Die Cuts**Assorted pieces
800 gr - Acid free



Hanging packaging













**Rice Paper - A4** cm 21X29,7 - gr 28



**DFSA4** 



### **Notebooks**

- •cover 300 gr printed two sides
- •64 pa