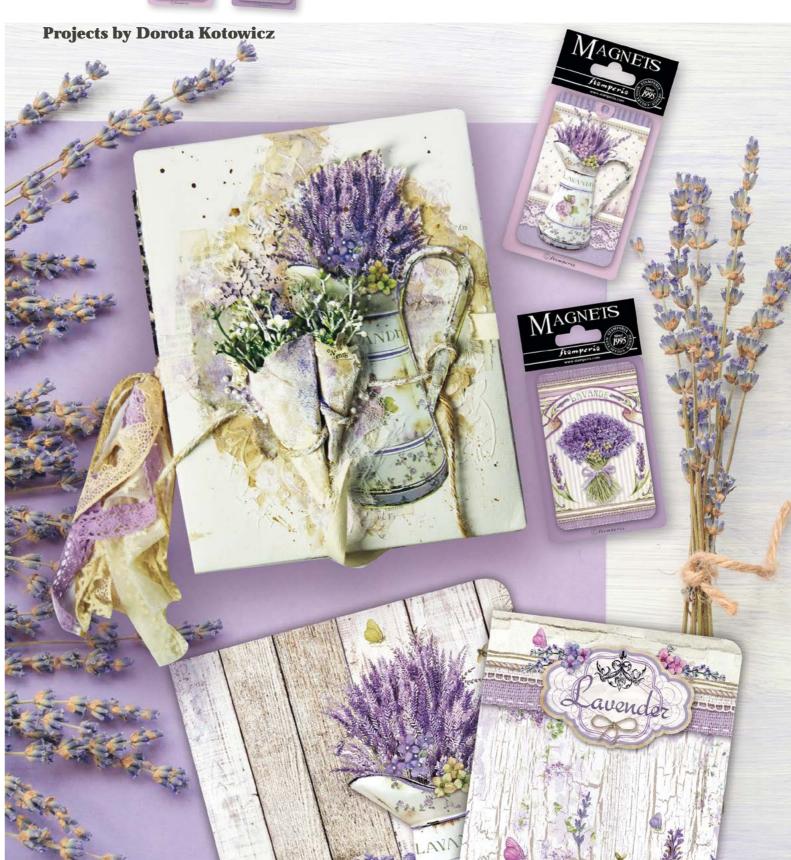

### **Notebook cover** Stone Paper Acid free

**Lined notebook** 

KC85R

A5 size cm 21x14,8

**Project by Dorota Kotowicz** 

Plain notebook

KC85L

A5 size cm 21x14,8

### KC86L

A6 size cm 14,8x10,5

The stone paper cover is faboulous base for mix media works.

**Set of 4 Tags** cm 10x14,5 **300 grs** 

**KC87B** 

KC87W

Avana

White