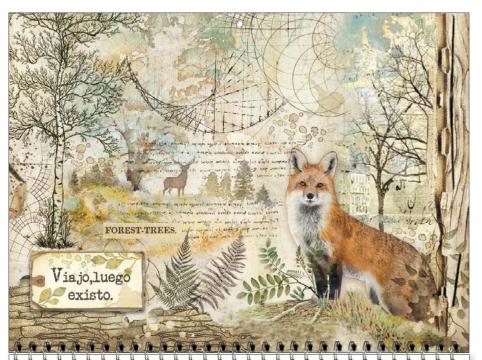

0x16,5

Hanging packaging Stamp cm 10x16,5





WTKCCR07



WTKCCR08



WTKCCR09



WTKCCR10





WTKCCR12

## **Wooden Shapes - A6**

## **KLSPA**

cm 10,5x14,8



Hanging packaging



KLSPA607



KLSPA608



KLSPA609



KLSPA610



KLSPA611







## Thick stencil

cm 12x25



Hanging packaging





KSTDL31

















**Mould A4** cm 21x29,7



Hanging packaging









K3PTA463

## **Die Cuts** Assorted pieces

Hanging packaging

DFLDC02

800 gr - Acid free





## Notebook A5 cm 14,8x21



64 pages lined80 gr paper



**ENBA** 







ENBA5014 FOREST - FISH

Magnets cm 8X5,5



Hanging packaging





EMAG017 FOX MAGNET



EMAG018 HEDGEHOG MAGNET



EMAG0 FISH MAGNET

## Calendar 2021

## **ECL2105**

cm 29,7X22 190 gr Printed on FABRIANO PAPER- Acid Free

Hanging packaging





















| MON | TUE            | WED                     | THU                              | FRI                                       | SAT                                                | SUN                                                                        |
|-----|----------------|-------------------------|----------------------------------|-------------------------------------------|----------------------------------------------------|----------------------------------------------------------------------------|
|     |                |                         |                                  |                                           | 1                                                  | 2                                                                          |
| 3