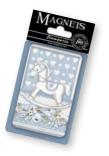

### **Notebooks**

- •cover 300 gr printed two sides
- 64 pages80 gr paper

Plain notebook A6 cm 10x14,8

**ENBA** 

Magnets cm 8X5,5

EMAG040 BALOON MAGNET

ROCKING HORSE