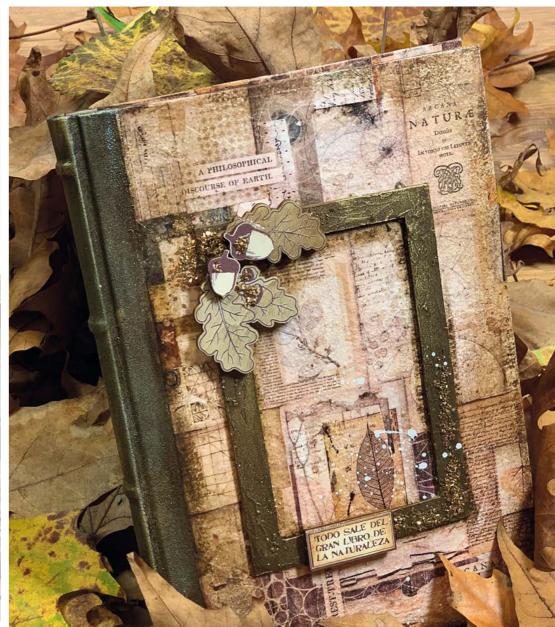

### by Cristina Radovan

After the great approval of the Cosmos public, Cristina for her new album still turns to Nature, in particular to the woods with its creatures. She opens a new world with an attitude of amazement and gratitude for the harmony of creation, for the forces present in the trees, in the leaves, in the water and in the animals. Sacred geometry is the invisible design par excellence. It is the secret of Nature which with its strength transmits us balance, trust, wisdom and bonds us together in the Whole beyond appearances.

A work of art, this is all about this Collection. On the edge of creativity, life is art and art is life, nature is art and so is being yourself, as you are, your thoughts, the world around You, a room can be a universe, layers after layers of its decorated walls. We get lost in the colours of the album, in its shapes, surprising page by page, let it go, just Imagine....