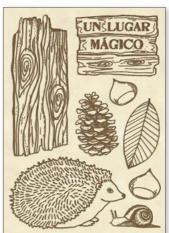

### **ORIENTAL GARDEN**

### ALSO AVAILABLE SBBL58

cm **30,5X30,5** - **12x12** inch 190 gr

**10** SHEETS + **2** BACK COVER Acid Free - Hanging packaging