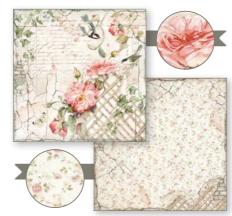

## **House of Roses**

## **Scrapbooking** Double Face single sheet Printed on FABRIANO PAPER- Acid Free

SBB

cm 30,5X30,5 gr 190

**Rice Paper - A4** cm 21X29,7 - gr 28
Hanging packaging

**DFSA4** 

**Wooden Shapes** cm 14,8x21 - A5
Hanging packaging