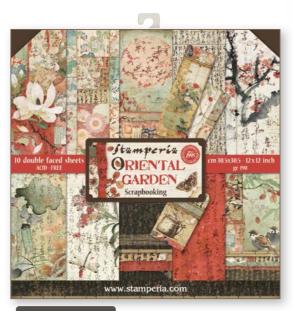

### **ORIENTAL GARDEN**

### ALSO AVAILABLE SBBL58

cm **30,5X30,5** - **12x12** inch 190 gr

**10** SHEETS + **2** BACK COVER Acid Free - Hanging packaging

### **MINI Scrapbooking Pad**

cm **20,3x20,3 - 8x8** inch 190 gr **10** SHEETS + **2** BACK COVER Acid Free - Hanging packaging

### **DIE CUTS** Assorted pieces Hanging packaging

### **Rice Paper - A4** cm 21X29,7 - gr 28

### **DFSA4**

Hanging packaging

**DFSA4454** 