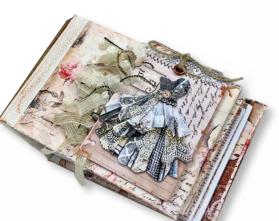

Cartonnage is a very ancient technique for making boxes and books. It consists in assembling the cartons cuts and cover them with paper or other textile.

Stamperia made its first Cartonnage line with Sara Alcobendas, an expert in this field.

Each kit contains the already cut cardboard to assemble. The cardboard is hard and strong, it is 300 grs, it can be painted and glued.

Video tutorials are available on You tube for each of the 5 projects.

All you need is to choose the kit you like and your favourite paper. The quality of the Stamperia scrapbooking paper in this project is very important. It is printed on 190 gr Fabriano paper, very rich in fibers, it doesn't loose shape even when heavily wet with water or glue.

### Secrétaire

The Secretaire is a small piece of furniture with a drawer and two little albums. It is covered here with Imagine scrapbooking paper pad.

**Project size** 

Secretaire: cm 15,5x13,3x22,3 Books: cm 12,5x5x9