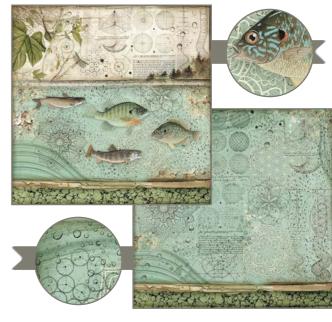

ng and full of hopes to the maturity of blossomed jewel. The best of its essences is its fragrance. In this album the painter captured the moments of the Roses to gift us with its delicacy.

## Cartonnage con Arte

#### by Sara Alcobendas

Creativity combined with rigor, study and experience, this is the fruit of Sara's work. For years she taught to build In Cartonnage creations to thousands of students and now here is her first Collection of objects in Cartonnage made it easy. Soon others will follow.















For our fans we have created new products matching the most popular Stamperia lines.



## **FOREST**

# By Cristina Radovan

## SBBL63

## **Scrapbooking Pad** cm 30,5x30,5 - 12x12 inch 190 gr

#### 10 SHEETS + 2 BACK COVER

Acid Free - Hanging packaging



























## **FOREST**

**By Cristina Radovan** 



## SBBS06

## **MINI Scrapbooking Pad**

cm **20,3x20,3** - **8x8** inch 190 gr **10** SHEETS + **2** BACK COVER Acid Free - Hanging packaging

























## **Scrapbooking Double Face single sheet**Printed on FABRIANO PAPER- Acid Free















10

# **Rice Paper - A4** cm 21X29,7 - gr 28

## **DFSA4**

Hanging packaging

















Rice Paper - A3 cm 29,7X42 - gr 28 Hanging packaging







**DFSA3** 



DFSA3050 DFSA3051

**High definition stamps** 

WTKCCR

cm 10x16,5

Hanging packaging Stamp cm 10x16,5





WTKCCR07



WTKCCR08



WTKCCR09



WTKCCR10





WTKCCR12

## **Wooden Shapes - A6**

## **KLSPA**

cm 10,5x14,8



Hanging packaging



KLSPA607



KLSPA608



KLSPA609



KLSPA610



KLSPA611







## Thick