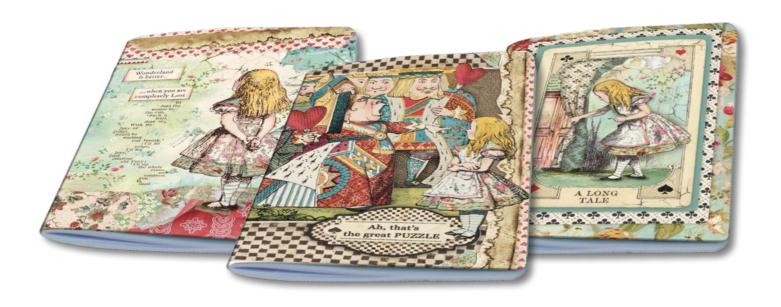

### **ALICE**

#### **ALSO AVAILABLE**

### Assorted pieces Hanging packaging

Alice is a Stamperia Classic, now available in new products, diecuts and moulds. The calendar, the notebooks and the magnets have been renovated for the joy of the Collectors.

### **Notebooks**

- •cover 300 gr printed two sides
- •64 pages 80 gr paper

Lined notebook A5 cm 14,8x21

ENBA5024 ALICE - HEART QUEEN

ENBA5023 ALICE - A LONG TALE

ENBA5025 ALICE - ALICE

Plain notebook A6 cm 10x14,8

ENBA6013 ALICE - WHITE RUBBIT

A LONG TALE MAGNET

EMAG030 ALICE MAGNET

HEART QUEEN MAGNET

WHITE RUBBIT MAGNET

107