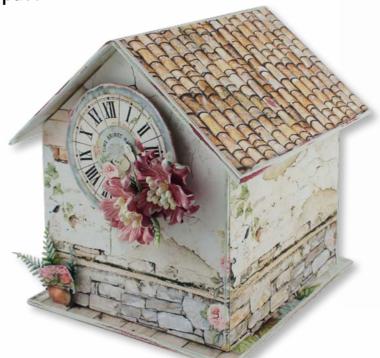

### Box House

The Box House is covered inside and outside with House of Roses scrapbooking pad.

**Project size** cm 16,5x16,5x18,5

300 grs - Acid Free

pack cm 22,5x28

SBBL66

**House of Roses** 