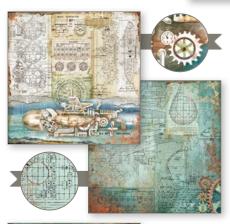

## SBBL64

## **Scrapbooking Pad** cm 30,5x30,5 - 12x12 inch 190 gr

10 SHEETS + 2 BACK COVER

Acid Free - Hanging packaging

#### **Mechanical SEA WORLD**

**By Antonis Tzanidakis** 

## SBBS13

## **MINI Scrapbooking Pad**

cm 20,3x20,3 - 8x8 inch 190 gr 10 SHEETS + 2 BACK COVER Acid Free - Hanging packaging