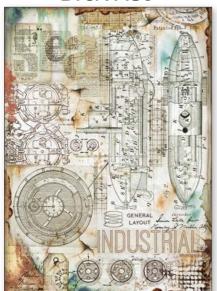

## **Rice Paper - A4**

**DFSA4430** 

**DFSA4433** 

DFSA4431

**DFSA4434** 

**Rice Paper - A3** cm 29,7X42 - gr 28
Hanging packaging

**DFSA4432** 

SHIP COMPANY

BOAT BUILDER'S HANDBOOK

**DFSA4435** 

**DFSA3052** 

**DFSA3** 

**DFSA3054** 

**DFSA3053** 