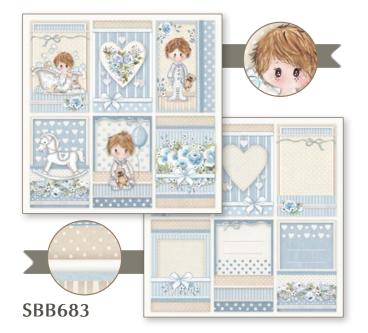

## **Little Girl**

### **By Tatiana Antonicelli**

## SBBL67

## **Scrapbooking Pad**

cm 30,5x30,5 - 12x12 inch 190 gr

10 SHEETS + 2 BACK COVER

Acid Free - Hanging packaging