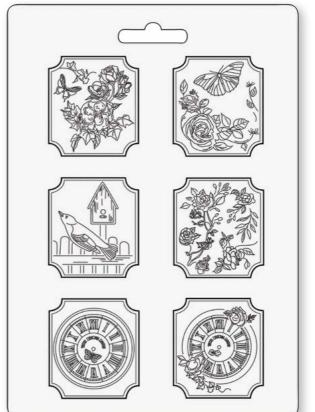

KSG444

**Mould A4** cm 21x29,7

**Mould A5** cm 14,8x21

K3PTA5

Hanging packaging Hanging packaging

K3PTA465

**K3PTA541** 