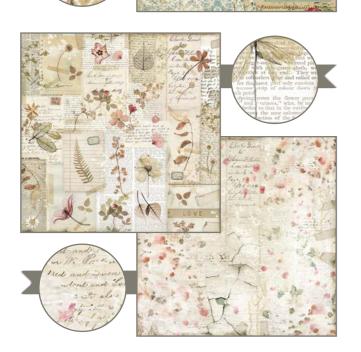

## **FOREST**

# By Cristina Radovan

## SBBL63

## **Scrapbooking Pad** cm 30,5x30,5 - 12x12 inch 190 gr

#### 10 SHEETS + 2 BACK COVER

Acid Free - Hanging packaging