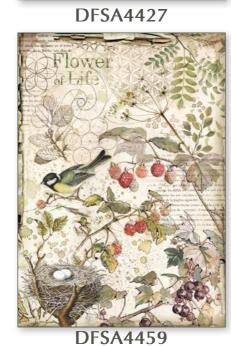

and now here is her first Collection of objects in Cartonnage made it easy. Soon others will follow.















For our fans we have created new products matching the most popular Stamperia lines.



## **FOREST**

# By Cristina Radovan

## SBBL63

## **Scrapbooking Pad** cm 30,5x30,5 - 12x12 inch 190 gr

#### 10 SHEETS + 2 BACK COVER

Acid Free - Hanging packaging



























## **FOREST**

**By Cristina Radovan** 



## SBBS06

## **MINI Scrapbooking Pad**

cm **20,3x20,3** - **8x8** inch 190 gr **10** SHEETS + **2** BACK COVER Acid Free - Hanging packaging

























## **Scrapbooking Double Face single sheet**Printed on FABRIANO PAPER- Acid Free















10

# **Rice Paper - A4** cm 21X29,7 - gr 28

## **DFSA4**

Hanging packaging

















Rice Paper - A3 cm 29,7X42 - gr 28 Hanging packaging







**DFSA3** 



DFSA3050 DFSA3051

**High definition stamps** 

WTKCCR

cm 10x16,5

Hanging packaging Stamp cm 10x16,5





WTKCCR07



WTKCCR08



WTKCCR09



WTKCCR10





WTKCCR12

## **Wooden Shapes - A6**

## **KLSPA**

cm 10,5x14,8



Hanging packaging



KLSPA607



KLSPA608



KLSPA609



KLSPA610



KLSPA611







## Thick stencil

cm 12x25



Hanging packaging





KSTDL31

















**Mould A4** cm 21x29,7



Hanging packaging









K3PTA463

## **Die Cuts** Assorted pieces

Hanging packaging

DFLDC02

800 gr - Acid free





## Notebook A5 cm 14,8x21



64 pages lined80 gr paper



**ENBA** 







ENBA5014 FOREST - FISH

Magnets cm 8X5,5



Hanging packaging





EMAG017 FOX MAGNET



EMAG018 HEDGEHOG MAGNET