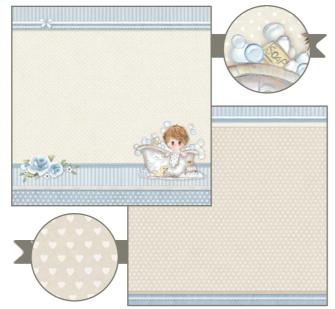

### **Little Boy**

### **By Tatiana Antonicelli**

SBBL68

### **Scrapbooking Pad**

cm 30,5x30,5 - 12x12 inch 190 gr

10 SHEETS + 2 BACK COVER

Acid Free - Hanging packaging