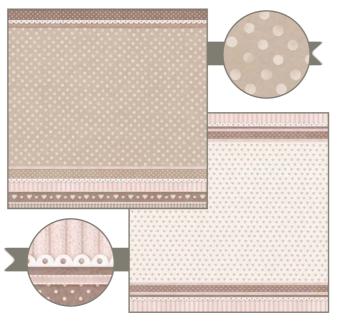

### **PROVENCE**

### **ALSO AVAILABLE** SBBL51

cm **30,5X30,5** - **12x12** inch 190 gr

**10** SHEETS + **2** BACK COVER Acid Free - Hanging packaging

### **MINI Scrapbooking Pad**

cm 20,3x20,3 - 8x8 inch 190 gr 10 SHEETS + 2 BACK COVER Acid Free - Hanging packaging