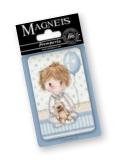

### **Notebooks**

- •cover 300 gr printed two sides
- 64 pages80 gr paper

Plain notebook A6 cm 10x14,8

**ENBA** 

Magnets cm 8X5,5

EMAG040 BALOON MAGNET

ROCKING HORSE