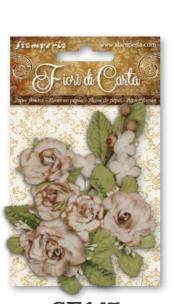

### Fiori di carta

Paper Flowers in neutral colour to be painted and personalised to match any colour combination.

In the project in this page by Dorota the roses were painted after being fixed on the card.

**Project by Dorota Kotowicz** 

**SF145** Ivory flowers in different sizes

**SF146** Mixed ivory flowers with wooden sticks

**SF147** Roses and leaves