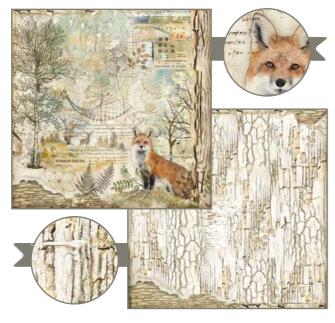

ate bud, young and full of hopes to the maturity of blossomed jewel. The best of its essences is its fragrance. In this album the painter captured the moments of the Roses to gift us with its delicacy.

## Cartonnage con Arte

#### by Sara Alcobendas

Creativity combined with rigor, study and experience, this is the fruit of Sara's work. For years she taught to build In Cartonnage creations to thousands of students and now here is her first Collection of objects in Cartonnage made it easy. Soon others will follow.















For our fans we have created new products matching the most popular Stamperia lines.



## **FOREST**

# By Cristina Radovan

## SBBL63

## **Scrapbooking Pad** cm 30,5x30,5 - 12x12 inch 190 gr

#### 10 SHEETS + 2 BACK COVER

Acid Free - Hanging packaging



























## **FOREST**

**By Cristina Radovan** 



## SBBS06

## **MINI Scrapbooking Pad**

cm **20,3x20,3** - **8x8** inch 190 gr **10** SHEETS + **2** BACK COVER Acid Free - Hanging packaging

























## **Scrapbooking Double Face single sheet**Printed on FABRIANO PAPER- Acid Free















10

# **Rice Paper - A4** cm 21X29,7 - gr 28

## **DFSA4**

Hanging packaging

















Rice Paper - A3 cm 29,7X42 - gr 28 Hanging packaging







**DFSA3** 



DFSA3050 DFSA3051

**High definition stamps** 

WTKCCR

cm 10x16,5

Hanging packaging Stamp cm 10x16,5





WTKCCR07



WTKCCR08



WTKCCR09



WTKCCR10





WTKCCR12

## **Wooden Shapes - A6**

## **KLSPA**

cm 10,5x14,8



Hanging packaging



KLSPA607



KLSPA608



KLSPA609



KLSPA610



KLSPA611