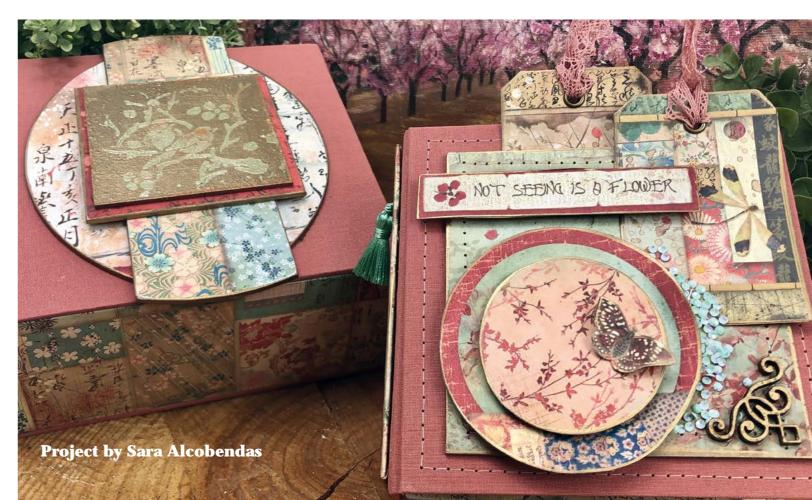

ENBA5028 Around the World - Bicycle

**ENBA5029** Around the World - Sailing Ship

Plain notebook A6 cm 10x14,8

**ENBA6025** Around the World- Plane

**ENBA6026** AROUND THE WORLD - WORLD

Cartonnage con Arte
by Sara Alcohendas

Cartonnage is a very ancient technique for making boxes and books. It consists in assembling the cartons cuts and cover them with paper or other textile.

Stamperia made its first Cartonnage line with Sara Alcobendas, an expert in this field.

Each kit contains the already cut cardboard to assemble. The cardboard is hard and strong, it is 300 grs, it can be painted and glued.

Video tutorials are available on You tube for each of the 5 projects.

All you need is to choose the kit you like and your favourite paper. The quality of the Stamperia scrapbooking paper in this project is very important. It is printed on 190 gr Fabriano paper, very rich in fibers, it doesn't loose shape even when heavily wet with water or glue.