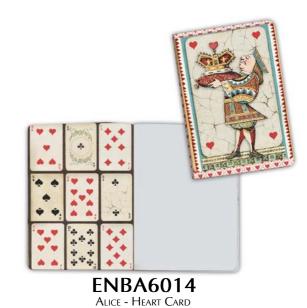

### **Notebooks**

- •cover 300 gr printed two sides
- •64 pages 80 gr paper

Lined notebook A5 cm 14,8x21

ENBA5024 ALICE - HEART QUEEN

ENBA5023 ALICE - A LONG TALE

ENBA5025 ALICE - ALICE

Plain notebook A6 cm 10x14,8