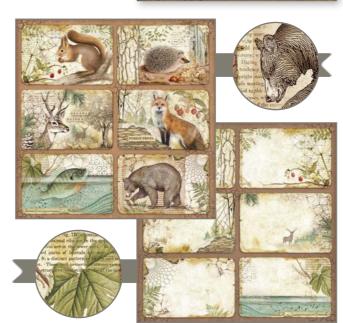

## **FOREST**

# By Cristina Radovan

### by Cristina Radovan

After the great approval of the Cosmos public, Cristina for her new album still turns to Nature, in particular to the woods with its creatures. She opens a new world with an attitude of amazement and gratitude for the harmony of creation, for the forces present in the trees, in the leaves, in the water and in the animals. Sacred geometry is the invisible design par excellence. It is the secret of Nature which with its strength transmits us balance, trust, wisdom and bonds us together in the Whole beyond appearances.