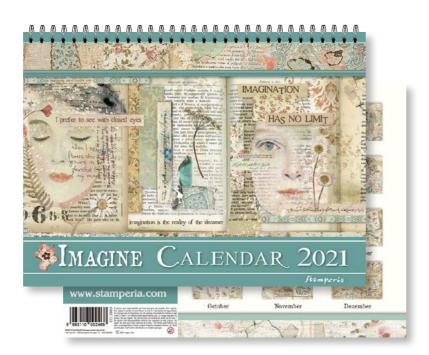

## Calendar 2021

## **ECL2106**

cm 29,7X22 190 gr Printed on FABRIANO PAPER- Acid Free Hanging packaging