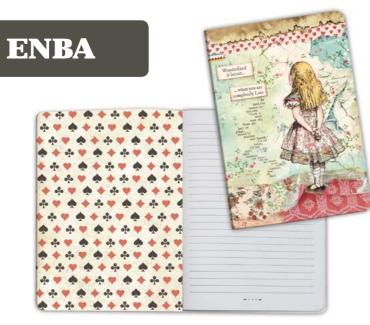

### **ALICE**

#### **ALSO AVAILABLE**

### Assorted pieces Hanging packaging

Alice is a Stamperia Classic, now available in new products, diecuts and moulds. The calendar, the notebooks and the magnets have been renovated for the joy of the Collectors.

### **Notebooks**

- •cover 300 gr printed two sides
- •64 pages 80 gr paper

Lined notebook A5 cm 14,8x21

ENBA5024 ALICE - HEART QUEEN

ENBA5023 ALICE - A LONG TALE

ENBA5025 ALICE - ALICE

Plain notebook A6 cm 10x14,8

ENBA6013 ALICE - WHITE RUBBIT

A LONG TALE MAGNET

EMAG030 ALICE MAGNET

HEART QUEEN MAGNET

WHITE RUBBIT MAGNET

107