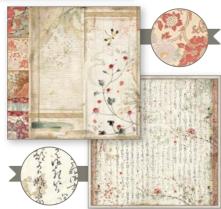

### **ORIENTAL GARDEN**

### ALSO AVAILABLE SBBL58

cm **30,5X30,5** - **12x12** inch 190 gr

**10** SHEETS + **2** BACK COVER Acid Free - Hanging packaging

### **MINI Scrapbooking Pad**

cm **20,3x20,3 - 8x8** inch 190 gr **10** SHEETS + **2** BACK COVER Acid Free - Hanging packaging

### **KSG**

Hanging packaging

KSG446

**Project by Monica Paruta** 

**Wooden Shapes** cm 14,8x21 - A5