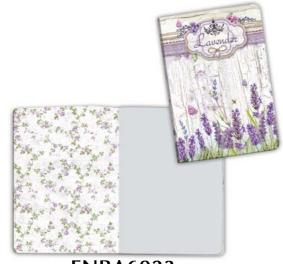

BA5020 Oriental Garden -Kimono



**ENBA6018** ORIENTAL GARDEN - BRANCH AND WRITINGS

**Magnets** cm 8X5,5



Hanging packaging





TIGER MAGNET



ORIENTAL GARDEN GEISHA MAGNET





### **PROVENCE**

### **ALSO AVAILABLE** SBBL51

cm **30,5X30,5** - **12x12** inch 190 gr

**10** SHEETS + **2** BACK COVER Acid Free - Hanging packaging



### **MINI Scrapbooking Pad**

cm 20,3x20,3 - 8x8 inch 190 gr 10 SHEETS + 2 BACK COVER Acid Free - Hanging packaging





















### **Rice Paper - A4** cm 21X29,7 - gr 28 Hanging packaging





**DFSA4** 



cm 21x29,7

**Mould A4** 



Hanging packaging







**K3PTA467** 

### **Notebooks**

- •cover 300 gr printed two sides
- 64 pages80 gr paper

Lined notebook A5 cm 14,8x21



ENBA5026 PROVENCE - WATERING

### Plain notebook A6 cm 10x14,8



ENBA6023 PROVENCE - LAVANDER

### **ENBA**





ENBA5027 PROVENCE - LAVANDER JAR



ENBA6024 Provence - Eau de lavande

Magnets cm 8X5,5

**EMAG** 

Hanging packaging





EMAG036 WATERING MAGNET

EMAG037 LAVAND BUNCH MAGNET



### **COSMOS**

by Cristina Radovan

### **ALSO AVAILABLE** SBBL56

cm **30,5X30,5** - **12x12** inch 190 gr

**10** SHEETS + **2** BACK COVER Acid Free - Hanging packaging



### **MINI Scrapbooking Pad**

cm 20,3x20,3 - 8x8 inch 190 gr **10** SHEETS + **2** BACK COVER Acid Free - Hanging packaging

























### **DIE CUTS**

### Assorted pieces Hanging packaging

Cosmos is a project with its own life, with its colours and its message of freedom . The power of nature has never been so popular.

Cosmos is now available in a small pad and diecuts. He