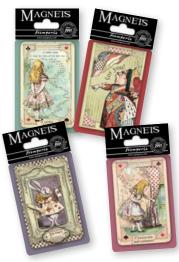

### **ALICE**

### Assorted pieces Hanging packaging

Alice is a Stamperia Classic, now available in new products, diecuts and moulds. The calendar, the notebooks and the magnets have been renovated for the joy of the Collectors.