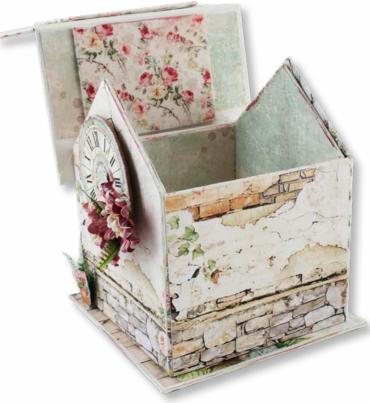

### Box House

The Box House is covered inside and outside with House of Roses scrapbooking pad.

**Project size** cm 16,5x16,5x18,5

300 grs - Acid Free

pack cm 22,5x28

SBBL66

**House of Roses** 