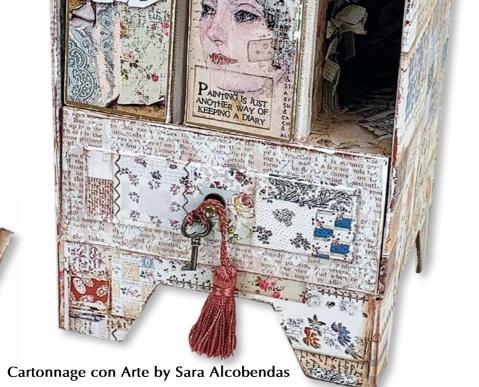

## Cartonnage con Arte

#### by Sara Alcobendas

Creativity combined with rigor, study and experience, this is the fruit of Sara's work. For years she taught to build In Cartonnage creations to thousands of students and now here is her first Collection of objects in Cartonnage made it easy. Soon others will follow.

Cartonnage is a very ancient technique for making boxes and books. It consists in assembling the cartons cuts and cover them with paper or other textile.

Stamperia made its first Cartonnage line with Sara Alcobendas, an expert in this field.

Each kit contains the already cut cardboard to assemble. The cardboard is hard and strong, it is 300 grs, it can be painted and glued.

Video tutorials are available on You tube for each of the 5 projects.