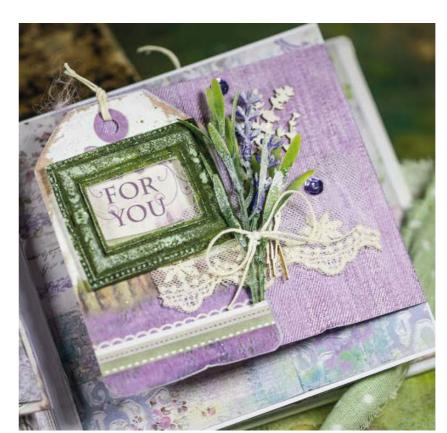

### **PROVENCE**

### **ALSO AVAILABLE** SBBL51

cm **30,5X30,5** - **12x12** inch 190 gr

**10** SHEETS + **2** BACK COVER Acid Free - Hanging packaging

### **MINI Scrapbooking Pad**

cm 20,3x20,3 - 8x8 inch 190 gr 10 SHEETS + 2 BACK COVER Acid Free - Hanging packaging