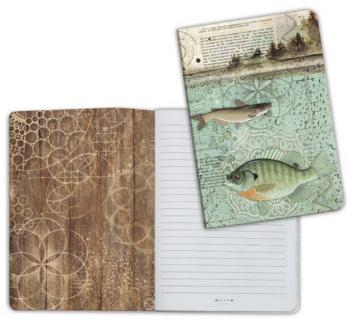

## **FOREST**

# By Cristina Radovan

## Notebook A5 cm 14,8x21

64 pages lined80 gr paper

**ENBA** 

ENBA5014 FOREST - FISH

Magnets cm 8X5,5

Hanging packaging

EMAG017 FOX MAGNET

EMAG018 HEDGEHOG MAGNET