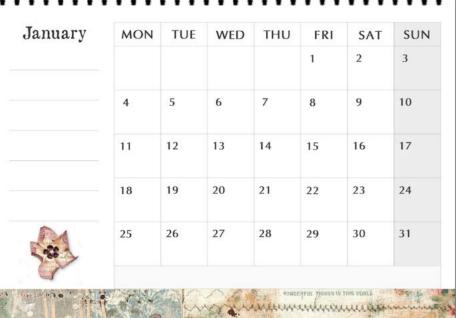

## Calendar 2021

## **ECL2105**

cm 29,7X22 190 gr Printed on FABRIANO PAPER- Acid Free

Hanging packaging

| MON | TUE            | WED                     | THU                              | FRI                                       | SAT                                                | SUN                                                                        |
|-----|----------------|-------------------------|----------------------------------|-------------------------------------------|----------------------------------------------------|----------------------------------------------------------------------------|
|     |                |                         |                                  |                                           | 1                                                  | 2                                                                          |
| 3   | 4              | 5                       | 6                                | 7                                         | 8                                                  | 9                                                                          |
| 10  | 11             | 12                      | 13                               | 14                                        | 15                                                 | 16                                                                         |
| 17  | 18             | 19                      | 20                               | 21                                        | 22                                                 | 23                                                                         |
| 24  | 25             | 26                      | 27                               | 28                                        | 29                                                 | 30                                                                         |
| 31  |                |                         |                                  |                                           |                                                    |                                                                            |
|     | 10<br>17<br>24 | 10 11<br>17 18<br>24 25 | 10 11 12<br>17 18 19<br>24 25 26 | 10 11 12 13<br>17 18 19 20<br>24 25 26 27 | 10 11 12 13 14<br>17 18 19 20 21<br>24 25 26 27 28 | 3 4 5 6 7 8<br>10 11 12 13 14 15<br>17 18 19 20 21 22<br>24 25 26 27 28 29 |