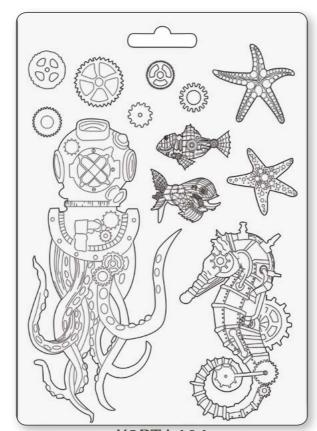

#### **Mechanical SEA WORLD**

**By Antonis Tzanidakis** 

#### **Mixed Media Stencil By Antonis Tzanidakis**

cm 15x20

KSAT08

KSAT09

SEAWORLD

Discover 33

KLSP073

## Mixed Media Stamp By Antonis Tzanidakis

cm 15x20

**WTKAT** 

WTKAT09

SEAS -

WTKAT10

**Mould A5** 

cm 14,8x21

## **Wooden Shapes** cm 14,8x21 - A5

Hanging packaging

**KSAT** 

KLSP072

KSAT11

32115162114124

Discover Pier 9

**K3PTA537** 