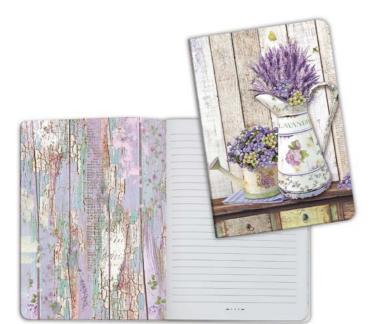

### **PROVENCE**

### Plain notebook A6 cm 10x14,8

ENBA6023 PROVENCE - LAVANDER