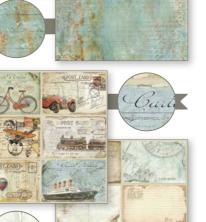

### **AROUND THE WORLD**

### KLSP071

Hanging packaging

AN WORLD AIRWAYS SYSTEM
U.S. Rag carriers
1.S. Pag carriers propose
A filiated carriers of othe
Prepared b RICHARO FDES

### **Notebooks**

- •cover 300 gr printed two sides
- •64 pages 80 gr paper

Lined notebook A5 cm 14,8x21

**Magnets** 

cm 8X5,5

BON VOYAGES MAGNET

**EMAG** 

Hanging packaging

ENBA5028 Around the World - Bicycle

**ENBA5029** Around the World - Sailing Ship

Plain notebook A6 cm 10x14,8

**ENBA6025** Around the World- Plane

**ENBA6026** AROUND THE WORLD - WORLD

Cartonnage con Arte
by Sara Alcohendas