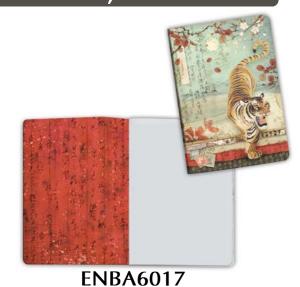

### **MINI Scrapbooking Pad**

cm **20,3x20,3 - 8x8** inch 190 gr **10** SHEETS + **2** BACK COVER Acid Free - Hanging packaging























### **DIE CUTS** Assorted pieces Hanging packaging









### **Rice Paper - A4** cm 21X29,7 - gr 28

### **DFSA4**

Hanging packaging



**DFSA4454** 

### Stencil G cm 21x29,7

### **KSG**

Hanging packaging





KSG446

**Project by Monica Paruta** 



**Wooden Shapes** cm 14,8x21 - A5

### KLSP070

Hanging packaging



KLSP070

### **Mould A5**

cm 14,8x21

### **K3PTA542**

Hanging packaging



**K3PTA542** 



Cartonnage con Arte by Sara Alcobendas

### **Noteboos**

- •cover 300 gr printed two sides
- •64 pages 80 gr paper

### Lined notebook A5 cm 14,8x21



ENBA5019 Oriental Garden - Geisha

### Plain notebook A6 cm 10x14,8



Oriental garden - Tiger

### **ENBA**





ENBA5020 Oriental Garden -Kimono



**ENBA6018** ORIENTAL GARDEN - BRANCH AND WRITINGS

**Magnets** cm 8X5,5



Hanging packaging





TIGER MAGNET



ORIENTAL GARDEN GEISHA MAGNET





### **PROVENCE**

### **ALSO AVAILABLE** SBBL51

cm **30,5X30,5** - **12x12** inch 190 gr

**10** SHEETS + **2** BACK COVER Acid Free - Hanging packaging



### **MINI Scrapbooking Pad**

cm 20,3x20,3 - 8x8 inch 190 gr 10 SHEETS + 2 BACK COVER Acid Free - Hanging packaging





















### **Rice Paper - A4** cm 21X29,7 - gr 28 Hanging packaging





**DFSA4** 



cm 21x29,7

**Mould A4** 



Hanging packaging







**K3PTA467** 

### **Notebooks**

- •cover 300 gr printed two sides
- 64 pages80 gr paper

Lined notebook A5 cm 14,8x21



ENBA5026 PROVENCE