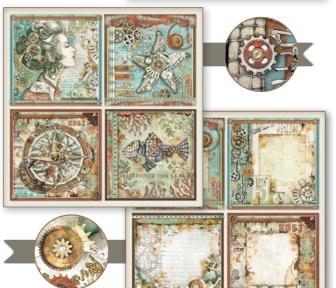

#### **Mechanical SEA WORLD**

**By Antonis Tzanidakis** 

## SBBS13

## **MINI Scrapbooking Pad**

cm 20,3x20,3 - 8x8 inch 190 gr 10 SHEETS + 2 BACK COVER Acid Free - Hanging packaging

## **Scrapbooking Double Face single sheet**Printed on FABRIANO PAPER- Acid Free

**SBB** 

cm 30,5X30,5 gr 190

**SBB666** 

26