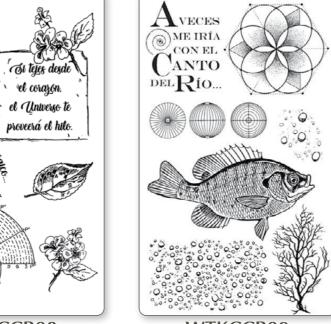

## **DFSA4**

Hanging packaging

Rice Paper - A3 cm 29,7X42 - gr 28 Hanging packaging

**DFSA3** 

DFSA3050 DFSA3051

**High definition stamps** 

WTKCCR

cm 10x16,5

Hanging packaging Stamp cm 10x16,5

WTKCCR07

WTKCCR08

WTKCCR09

WTKCCR10

WTKCCR12