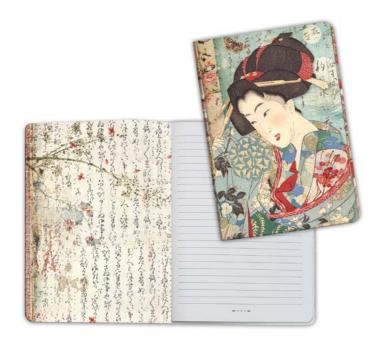

190 gr

**10** SHEETS + **2** BACK COVER Acid Free - Hanging packaging



### **MINI Scrapbooking Pad**

cm **20,3x20,3 - 8x8** inch 190 gr **10** SHEETS + **2** BACK COVER Acid Free - Hanging packaging























### **DIE CUTS** Assorted pieces Hanging packaging









### **Rice Paper - A4** cm 21X29,7 - gr 28

### **DFSA4**

Hanging packaging



**DFSA4454** 

### Stencil G cm 21x29,7

### **KSG**

Hanging packaging





KSG446

**Project by Monica Paruta** 



**Wooden Shapes** cm 14,8x21 - A5

### KLSP070

Hanging packaging



KLSP070

### **Mould A5**

cm 14,8x21

### **K3PTA542**

Hanging packaging



**K3PTA542** 



Cartonnage con Arte by Sara Alcobendas

### **Noteboos**

- •cover 300 gr printed two sides
- •64 pages 80 gr paper

### Lined notebook A5 cm 14,8x21



ENBA5019 Oriental Garden - Geisha

### Plain notebook A6 cm 10x14,8



Oriental garden - Tiger

### **ENBA**





ENBA5020 Oriental Garden -Kimono



**ENBA6018** ORIENTAL GARDEN - BRANCH AND WRITINGS

**Magnets** cm 8X5,5



Hanging packaging





TIGER MAGNET



ORIENTAL GARDEN GEISHA MAGNET





### **PROVENCE**

### **ALSO AVAILABLE** SBBL51

cm **30,5X30,5** - **12x12** inch 190 gr

**10** SHEETS + **2** BACK COVER Acid Free - Hanging packaging



### **MINI Scrapbooking Pad**

cm 20,3x20,3 - 8x8 inch 190 gr 10 SHEETS + 2 BACK COVER Acid Free - Hanging packaging





















### **Rice Paper - A4** cm 21X29,7 - gr 28 Hanging packaging





**DFSA4** 



cm 21x29,7

**Mould A4** 



Hanging packaging







**K3PTA467** 

### **Notebooks**

- •cover 300 gr printed two sides
-