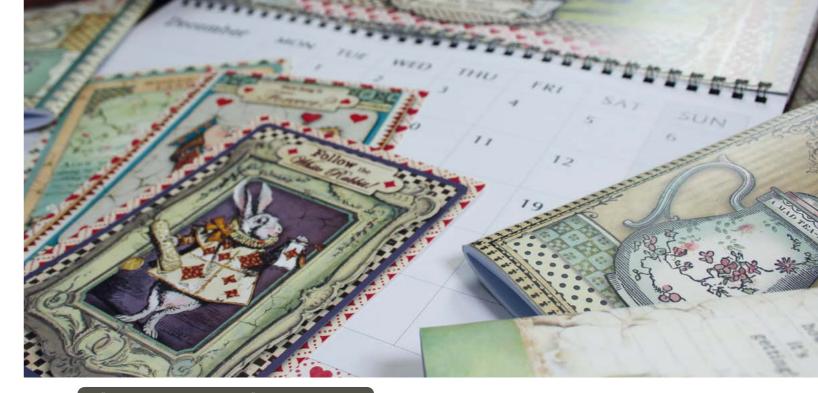

### Calendar 2021

### **ECL2109**

cm 29,7X22 190 gr Printed on FABRIANO PAPER- Acid Free Hanging packaging

| May | MON | TUE | WED | THU | FRI | SAT | SUN |
|-----|-----|-----|-----|-----|-----|-----|-----|
|     |     |     |     |     |     | 1   | 2   |
|     | 3   | 4   | 5   | 6   | 7   | 8   | 9   |
|     | 10  | 11  | 12  | 13  | 14  | 15  | 16  |
|     | 17  | 18  | 19  | 20  | 21  | 22  | 23  |
| h   | 24  | 25  | 26  | 27  | 28  | 29  | 30  |
|     | 31  |     |     |     |     |     |     |