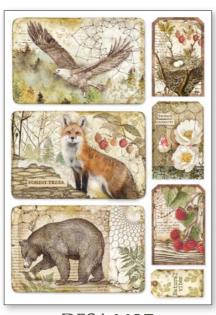

udents and now here is her first Collection of objects in Cartonnage made it easy. Soon others will follow.















For our fans we have created new products matching the most popular Stamperia lines.



## **FOREST**

# By Cristina Radovan

## SBBL63

## **Scrapbooking Pad** cm 30,5x30,5 - 12x12 inch 190 gr

#### 10 SHEETS + 2 BACK COVER

Acid Free - Hanging packaging



























## **FOREST**

**By Cristina Radovan** 



## SBBS06

## **MINI Scrapbooking Pad**

cm **20,3x20,3** - **8x8** inch 190 gr **10** SHEETS + **2** BACK COVER Acid Free - Hanging packaging

























## **Scrapbooking Double Face single sheet**Printed on FABRIANO PAPER- Acid Free















10

# **Rice Paper - A4** cm 21X29,7 - gr 28

## **DFSA4**

Hanging packaging

















Rice Paper - A3 cm 29,7X42 - gr 28 Hanging packaging







**DFSA3** 



DFSA3050 DFSA3051

**High definition stamps** 

WTKCCR

cm 10x16,5

Hanging packaging Stamp cm 10x16,5





WTKCCR07



WTKCCR08



WTKCCR09



WTKCCR10





WTKCCR12

## **Wooden Shapes - A6**

## **KLSPA**

cm 10,5x14,8



Hanging packaging



KLSPA607



KLSPA608



KLSPA609



KLSPA610



KLSPA611







## Thick stencil

cm 12x25



Hanging packaging





KSTDL31

















**Mould A4** cm 21x29,7



Hanging packaging









K3PTA463

## **Die Cuts** Assorted pieces

Hanging packaging

DFLDC02

800 gr - Acid free





## Notebook A5 cm 14,8x21



64 pages lined80 gr paper



**ENBA** 







ENBA5014 FOREST - FISH

Magnets cm 8X5,5



Hanging packaging





EMAG017 FOX MAGNET



EMAG018 HEDGEHOG