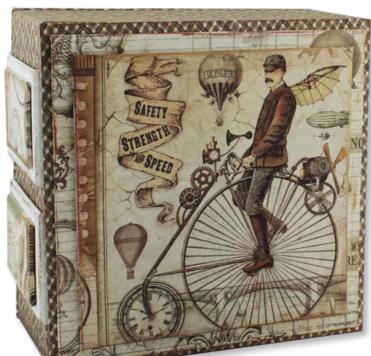

### **AROUND THE WORLD**

#### **ALSO AVAILABLE**

#### SBBL28

cm 30,5X30,5 - 12x12 inch 190 gr

**10** SHEETS + **2** BACK COVER Acid Free - Hanging packaging

NEW SIZE

SBBS12

**MINI Scrapbooking Pad** 

cm 20,3x20,3 - 8x8 inch 190 gr