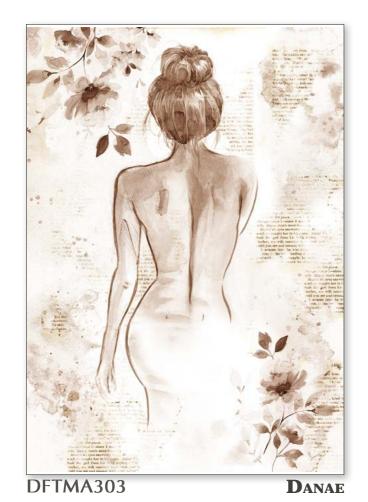

# Le Lele de fornica Monica's Canvases 20 7X42 - gr 14

Hanging packaging

The new Monica's Canvases subjects are in A3 size to make real portraits.

The drawing is in sepia colour easy to paint and enrich with Pastes and Sparkles. In these projects the Glamour Pigments is used for colouring using the Fluid Gloss Medium.

DFTMA301

**Euridice** 

DFTMA302

**MEDUSA** 