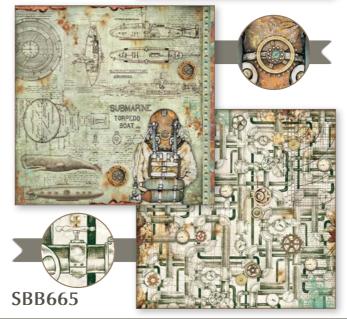

#### **Mechanical SEA WORLD**

**By Antonis Tzanidakis** 

## SBBS13

## **MINI Scrapbooking Pad**

cm 20,3x20,3 - 8x8 inch 190 gr 10 SHEETS + 2 BACK COVER Acid Free - Hanging packaging

## **Scrapbooking Double Face single sheet**Printed on FABRIANO PAPER- Acid Free

**SBB** 

cm 30,5X30,5 gr 190

**SBB666** 

26