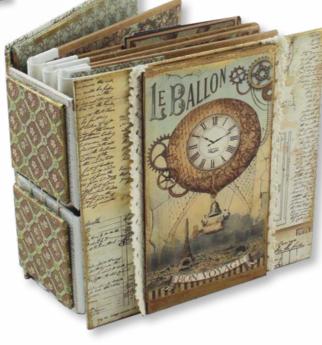

### Royal box and book

300 grs - Acid Free

**KCS004** 

This kit contains the pieces to make an original Box and a journal with hard cover. It is here covered with Voyage Fantastique scrapbooking paper pad.

Project size
Box: cm 19x19x9,5
Book: cm 15x15x7

Cartonnage con Atte by Sara Alcobendas

CROWNE BOX AND BOOK
BOX BOOK
M 15x15x20 (M 15x15x7 KC5004

pack cm 19,5x22,5

SBBXL01

**Voyages Fantastiques** 