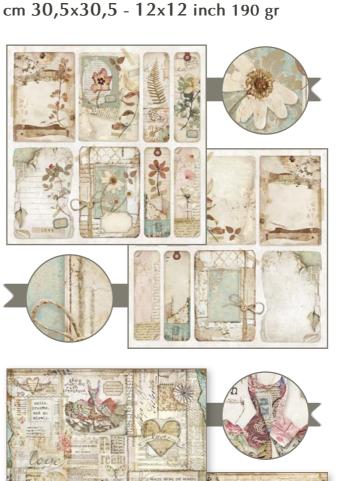

### by Cristina Radovan

After the great approval of the Cosmos public, Cristina for her new album still turns to Nature, in particular to the woods with its creatures. She opens a new world with an attitude of amazement and gratitude for the harmony of creation, for the forces present in the trees, in the leaves, in the water and in the animals. Sacred geometry is the invisible design par excellence. It is the secret of Nature which with its strength transmits us balance, trust, wisdom and bonds us together in the Whole beyond appearances.