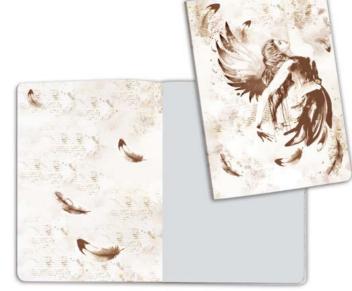

4 pages 80 gr paper

Plain notebook A6 cm 10x14,8









**ENBA6022** LITTLE BOY - ROCKING HORSE





Hanging packaging







**BALLOON** MAGNET



**ROCKIN** MAGNET

### **Wooden Shapes** cm 14,8x21 - A5







KLSP069



Hanging packaging





Hanging packaging

**Mould A4** cm 21x29,7





K3PTA466

# Le Lele de fornica Monica's Canvases 20 7X42 - gr 14

Hanging packaging



The new Monica's Canvases subjects are in A3 size to make real portraits.

The drawing is in sepia colour easy to paint and enrich with Pastes and Sparkles. In these projects the Glamour Pigments is used for colouring using the Fluid Gloss Medium.







DFTMA301

**Euridice** 



DFTMA302

**MEDUSA** 













### Monica's Journals Notebooks

ENBA

•cover 300 gr printed two sides

64 pages80 gr paper









ENBA5032 NIKE



### **ORIENTAL GARDEN**

### ALSO AVAILABLE SBBL58

cm **30,5X30,5** - **12x12** inch 190 gr

**10** SHEETS + **2** BACK COVER Acid Free - Hanging packaging



### **MINI Scrapbooking Pad**

cm **20,3x20,3 - 8x8** inch 190 gr **10** SHEETS + **2** BACK COVER Acid Free - Hanging packaging























### **DIE CUTS** Assorted pieces Hanging packaging









### **Rice Paper - A4** cm 21X29,7 - gr 28

### **DFSA4**

Hanging packaging



**DFSA4454** 

### Stencil G cm 21x29,7

### **KSG**

Hanging packaging





KSG446

**Project by Monica Paruta** 



**Wooden Shapes** cm 14,8x21 - A5

### KLSP070

Hanging packaging



KLSP070

### **Mould A5**

cm 14,8x21

### **K3PTA542**

Hanging packaging



**K3PTA542** 



Cartonnage con Arte by Sara Alcobendas

### **N