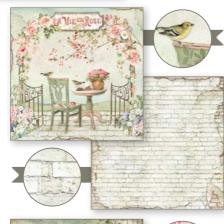

## **House of Roses**

## Notebook A5

cm 14,8x21

64 pages lined80 gr paper

ENBA5018 House of Roses - Clock

Magnets cm 8X5,5

Hanging packaging

EMAG024 GREAT ROSES MAGNET

CLOCK