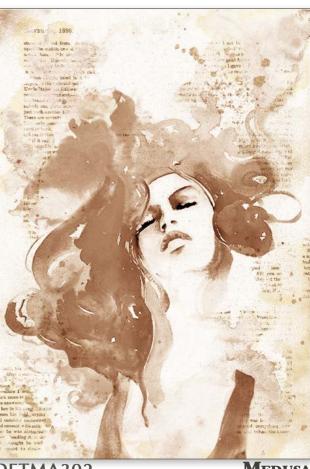

# Le Lele de fornica Monica's Canvases 20 7X42 - gr 14

Hanging packaging

The new Monica's Canvases subjects are in A3 size to make real portraits.

The drawing is in sepia colour easy to paint and enrich with Pastes and Sparkles. In these projects the Glamour Pigments is used for colouring using the Fluid Gloss Medium.

DFTMA301

**Euridice** 

DFTMA302

**MEDUSA** 