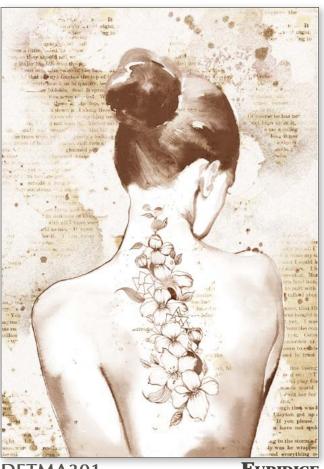

# Le Lele de fornica Monica's Canvases 20 7X42 - gr 14

Hanging packaging

The new Monica's Canvases subjects are in A3 size to make real portraits.

The drawing is in sepia colour easy to paint and enrich with Pastes and Sparkles. In these projects the Glamour Pigments is used for colouring using the Fluid Gloss Medium.

DFTMA301

**Euridice** 

DFTMA302

**MEDUSA** 