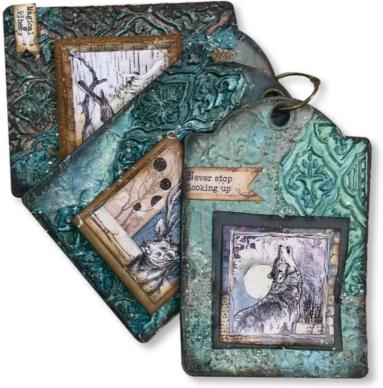

### KC86L

A6 size cm 14,8x10,5

The stone paper cover is faboulous base for mix media works.

**Set of 4 Tags** cm 10x14,5 **300 grs** 

**KC87B** 

KC87W

Avana

White

**Project by Cristina Radovan** 