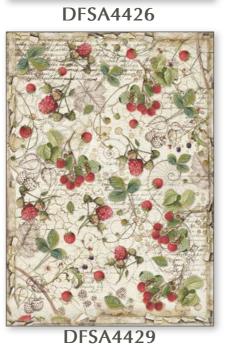

ts and now here is her first Collection of objects in Cartonnage made it easy. Soon others will follow.















For our fans we have created new products matching the most popular Stamperia lines.



## **FOREST**

# By Cristina Radovan

## SBBL63

## **Scrapbooking Pad** cm 30,5x30,5 - 12x12 inch 190 gr

#### 10 SHEETS + 2 BACK COVER

Acid Free - Hanging packaging



























## **FOREST**

**By Cristina Radovan** 



## SBBS06

## **MINI Scrapbooking Pad**

cm **20,3x20,3** - **8x8** inch 190 gr **10** SHEETS + **2** BACK COVER Acid Free - Hanging packaging

























## **Scrapbooking Double Face single sheet**Printed on FABRIANO PAPER- Acid Free















10

# **Rice Paper - A4** cm 21X29,7 - gr 28

## **DFSA4**

Hanging packaging

















Rice Paper - A3 cm 29,7X42 - gr 28 Hanging packaging







**DFSA3** 



DFSA3050 DFSA3051

**High definition stamps** 

WTKCCR

cm 10x16,5

Hanging packaging Stamp cm 10x16,5





WTKCCR07



WTKCCR08



WTKCCR09



WTKCCR10





WTKCCR12

## **Wooden Shapes - A6**

## **KLSPA**

cm 10,5x14,8



Hanging packaging



KLSPA607



KLSPA608



KLSPA609



KLSPA610



KLSPA611







## Thick stencil

cm 12x25



Hanging packaging





KSTDL31

















**Mould A4** cm 21x29,7



Hanging packaging









K3PTA463

## **Die Cuts** Assorted pieces

Hanging packaging

DFLDC02

800 gr - Acid free





## Notebook A5 cm 14,8x21



64 pages lined80 gr paper



**ENBA** 







ENBA5014 FOREST - FISH

Magnets cm 8X5,5



Hanging packaging





EMAG017 FOX MAGNET



EMAG018 HEDGEHOG MAGN