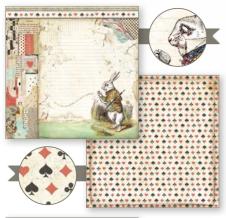

### **ALICE**

### Assorted pieces Hanging packaging

Alice is a Stamperia Classic, now available in new products, diecuts and moulds. The calendar, the notebooks and the magnets have been renovated for the joy of the Collectors.