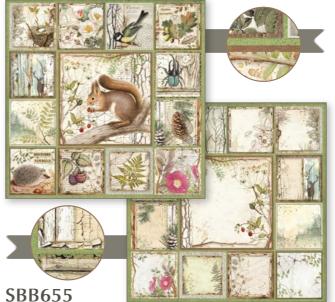

## **FOREST**

# By Cristina Radovan

## SBBL63

## **Scrapbooking Pad** cm 30,5x30,5 - 12x12 inch 190 gr

#### 10 SHEETS + 2 BACK COVER

Acid Free - Hanging packaging