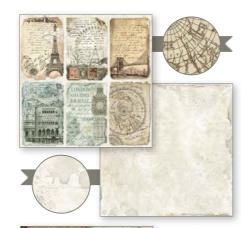

### **AROUND THE WORLD**

#### SBBL28

cm 30,5X30,5 - 12x12 inch 190 gr

**10** SHEETS + **2** BACK COVER Acid Free - Hanging packaging

NEW SIZE

SBBS12

**MINI Scrapbooking Pad** 

cm 20,3x20,3 - 8x8 inch 190 gr