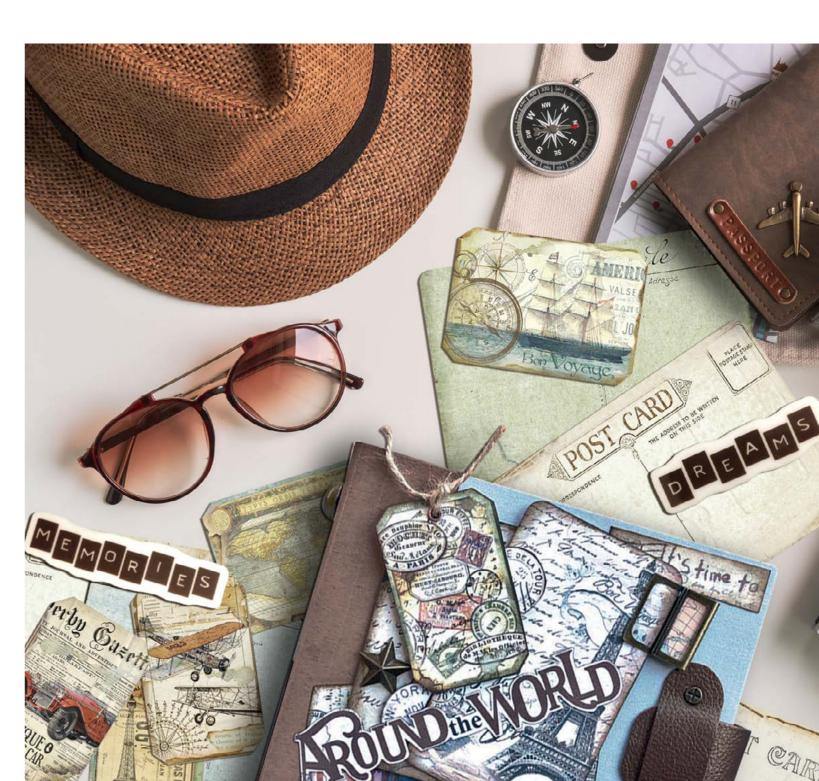

### **AROUND THE WORLD**

#### **ALSO AVAILABLE**

#### SBBL28

cm 30,5X30,5 - 12x12 inch 190 gr

**10** SHEETS + **2** BACK COVER Acid Free - Hanging packaging

NEW SIZE

SBBS12

**MINI Scrapbooking Pad** 

cm 20,3x20,3 - 8x8 inch 190 gr