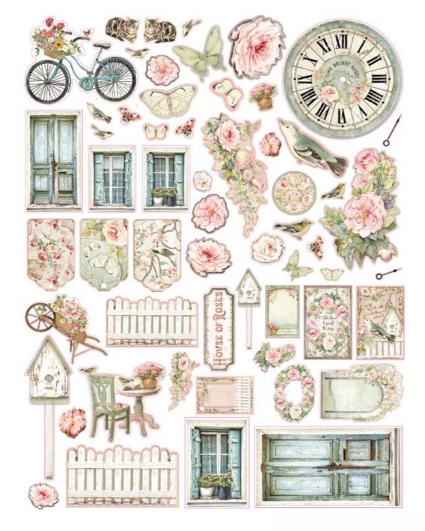

## **House of Roses**

## SBBL66

**Scrapbooking Pad** 

10 SHEETS + 2 BACK COVER

House of Roses

### Box House

The Box House is covered inside and outside with House of Roses scrapbooking pad.

**Project size** cm 16,5x16,5x18,5

300 grs - Acid Free

pack cm 22,5x28

SBBL66

**House of Roses** 