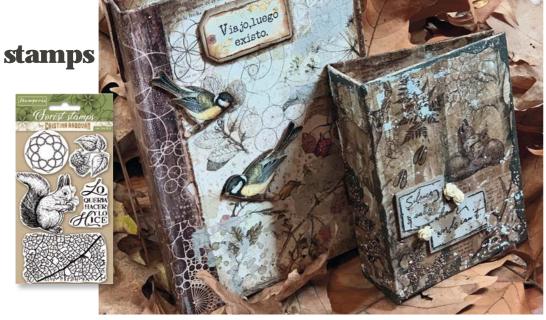

## **FOREST**

# By Cristina Radovan

### by Cristina Radovan

After the great approval of the Cosmos public, Cristina for her new album still turns to Nature, in particular to the woods with its creatures. She opens a new world with an attitude of amazement and gratitude for the harmony of creation, for the forces present in the trees, in the leaves, in the water and in the animals. Sacred geometry is the invisible design par excellence. It is the secret of Nature which with its strength transmits us balance, trust, wisdom and bonds us together in the Whole beyond appearances.