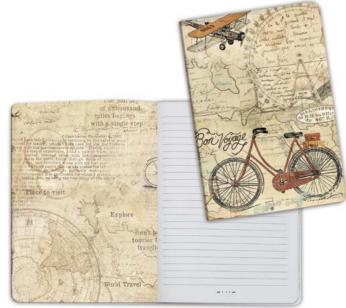

### **AROUND THE WORLD**

### **Notebooks**

- •cover 300 gr printed two sides
- •64 pages 80 gr paper

Lined notebook A5 cm 14,8x21

**Magnets** 

cm 8X5,5

BON VOYAGES MAGNET

**EMAG** 

Hanging packaging

ENBA5028 Around the World - Bicycle

**ENBA5029** Around the World - Sailing Ship

Plain notebook A6 cm 10x14,8

**ENBA6025** Around the World- Plane

**ENBA6026** AROUND THE WORLD - WORLD

Cartonnage con Arte
by Sara Alcohendas