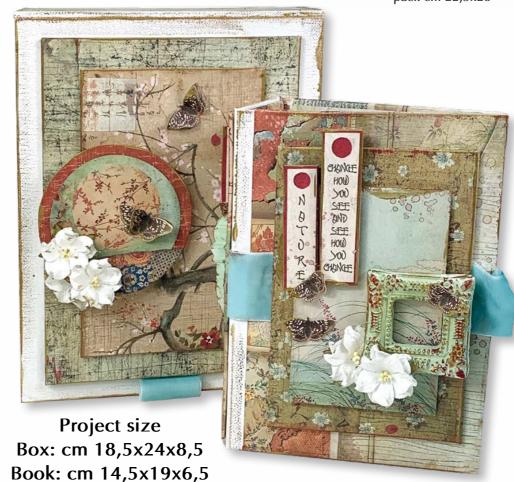

### Sweet hox

It's a box with a frame and an hard cover journal. Here is covered with Oriental Garden scrapbooking paper pad.

BBL58 Oriental Garden

300 grs - Acid Free

pack cm 22,5x28