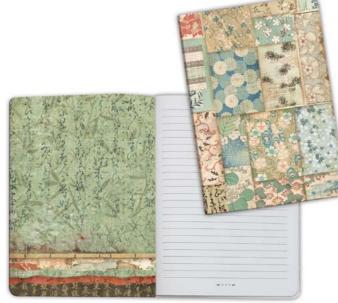

### **ORIENTAL GARDEN**

### ALSO AVAILABLE SBBL58

cm **30,5X30,5** - **12x12** inch 190 gr

**10** SHEETS + **2** BACK COVER Acid Free - Hanging packaging

### **Rice Paper - A4** cm 21X29,7 - gr 28

### **DFSA4**

Hanging packaging

**DFSA4454** 