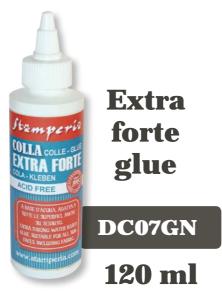

### Glue

The quality of the Glue is very important: Colla Extra forte for glueing the cardboard structure. Colla Gel for glueing the paper.