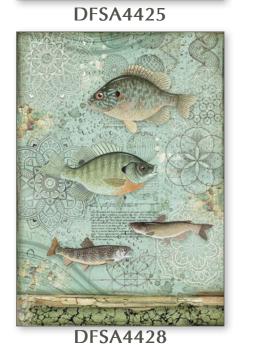

ents and now here is her first Collection of objects in Cartonnage made it easy. Soon others will follow.















For our fans we have created new products matching the most popular Stamperia lines.



## **FOREST**

# By Cristina Radovan

## SBBL63

## **Scrapbooking Pad** cm 30,5x30,5 - 12x12 inch 190 gr

#### 10 SHEETS + 2 BACK COVER

Acid Free - Hanging packaging



























## **FOREST**

**By Cristina Radovan** 



## SBBS06

## **MINI Scrapbooking Pad**

cm **20,3x20,3** - **8x8** inch 190 gr **10** SHEETS + **2** BACK COVER Acid Free - Hanging packaging

























## **Scrapbooking Double Face single sheet**Printed on FABRIANO PAPER- Acid Free















10

# **Rice Paper - A4** cm 21X29,7 - gr 28

## **DFSA4**

Hanging packaging

















Rice Paper - A3 cm 29,7X42 - gr 28 Hanging packaging







**DFSA3** 



DFSA3050 DFSA3051

**High definition stamps** 

WTKCCR

cm 10x16,5

Hanging packaging Stamp cm 10x16,5





WTKCCR07



WTKCCR08



WTKCCR09



WTKCCR10





WTKCCR12

## **Wooden Shapes - A6**

## **KLSPA**

cm 10,5x14,8



Hanging packaging



KLSPA607



KLSPA608



KLSPA609



KLSPA610



KLSPA611







## Thick stencil

cm 12x25



Hanging packaging





KSTDL31

















**Mould A4** cm 21x29,7



Hanging packaging









K3PTA463

## **Die Cuts** Assorted pieces

Hanging packaging

DFLDC02

800 gr - Acid free





## Notebook A5 cm 14,8x21



64 pages lined80 gr paper



**ENBA** 







ENBA5014 FOREST - FISH

Magnets cm 8X5,5



Hanging packaging





EMAG017 FOX MAGNET



EMAG018 HEDGEHOG MA