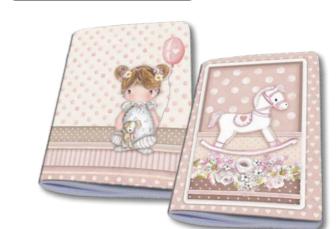

## **Little Girl**

### **By Tatiana Antonicelli**

### **Notebooks**

- •cover 300 gr printed two sides
- 64 pages80 gr paper

Plain notebook A6 cm 10x14,8

**ENBA** 

Magnets cm 8X5,5

EMAG040 BALOON MAGNET

ROCKING HORSE