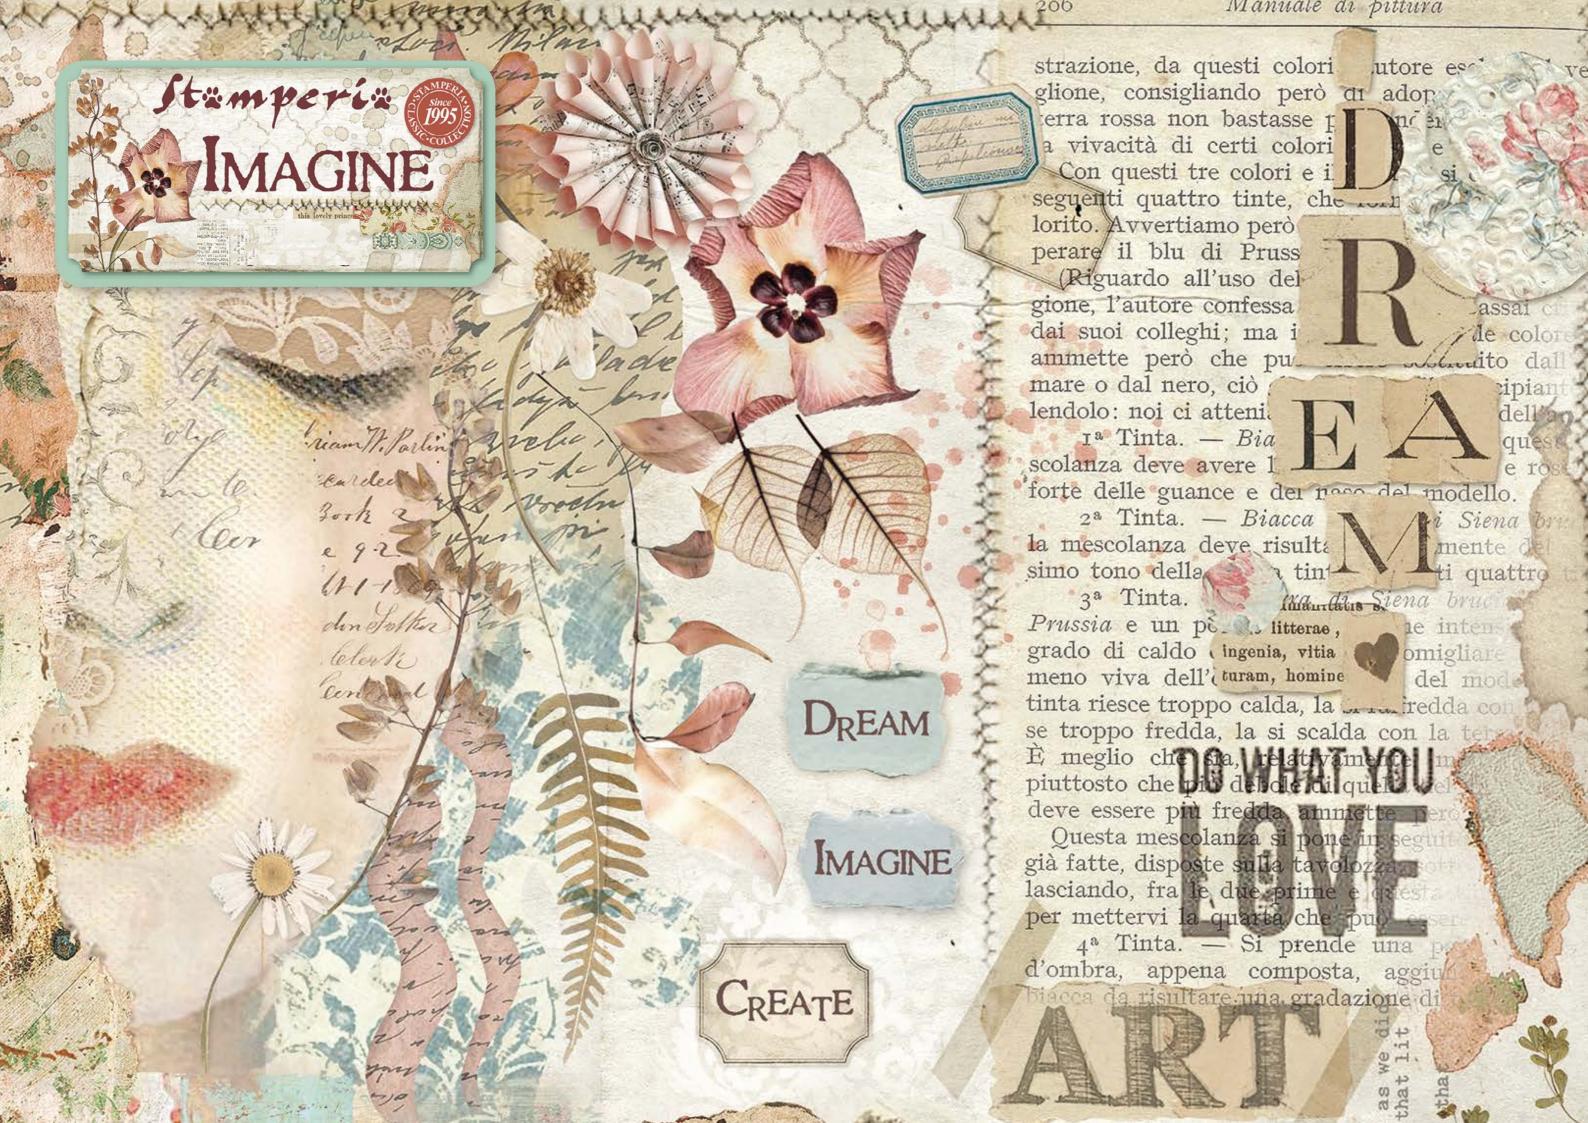

ique on Rice Paper or Scrapbooking Paper, Soft Clay, Stencils, Pastes and any other surface. See the tutorial video on You Tube.







## **Greyboard**

Hanging packaging

cm 30X30KLSPD thickness mm 1

A special line of Greyboard by Antonis Tzanidakis, matching his Mechanical world and projects.

The cut outs are study to be assembled and over posed to give a more tridimensional effect. The Greyboard can be coloured with any paint.

> **NEW PRODUCT**



KLSPD001



KLSPD003



KLSPD002

### **Notebooks**

•cover 300 gr printed two sides

•64 pages 80 gr paper



**ENBA** 

## cm 14,8x21



ENBA5030 SEA WORLD - WOMAN





**EMAG** 

Hanging packaging



**SEA HORSE** MAGNET



**COMPASS** 



LADY MAGNET

## Lined notebook A5



Plain notebook A6

cm 10x14,8

ENBA6027 SEA WORLD- STAR SEA



# **I**MAGINE

## SBBL65

## **Scrapbooking Pad** cm 30,5x30,5 - 12x12 inch 190 gr

10 SHEETS + 2 BACK COVER

Acid Free - Hanging packaging

























# **I**MAGINE

## SBBXL04

**Scrapbooking Pad** cm 30,5x30,5 - 12x12 inch 190 gr

22 SHEETS + 2 BACK COVER

Acid Free

























# **I**MAGINE

## SBBS07

## **MINI Scrapbooking Pad**

cm **20,3x20,3** - **8x8** inch 190 gr **10** SHEETS + **2** BACK COVER Acid Free - Hanging packaging























## **Scrapbooking Double Face single sheet**Printed on FABRIANO PAPER- Acid Free





SBB

cm 30,5X30,5 gr 190









## Rice Paper - A4 cm 21X29,7 - gr 28 Hanging packaging

## **DFSA4**



















DFSA3055



DFSA4441

DFSA4442

47

## **Wooden Shapes** cm 14,8x21 - **Ā**5



Hanging packaging