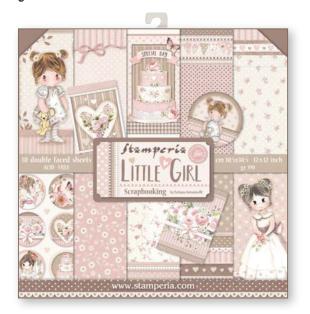

## **Little Girl**

### **By Tatiana Antonicelli**

## SBBL67

## **Scrapbooking Pad**

cm 30,5x30,5 - 12x12 inch 190 gr

10 SHEETS + 2 BACK COVER

Acid Free - Hanging packaging