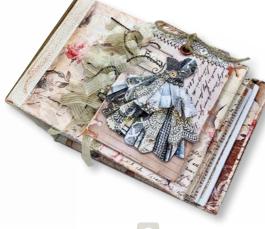

### Secrétaire

The Secretaire is a small piece of furniture with a drawer and two little albums. It is covered here with Imagine scrapbooking paper pad.

**Project size** 

Secretaire: cm 15,5x13,3x22,3 Books: cm 12,5x5x9

pack cm 19,5x22,5

SBBL65

**Imagine** 