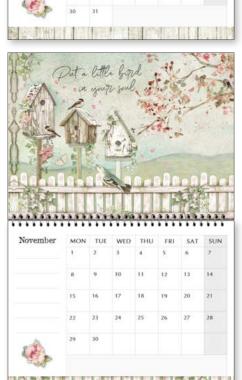

## Calendar 2021

## **ECL2105**

cm 29,7X22 190 gr Printed on FABRIANO PAPER- Acid Free

Hanging packaging

| MON | TUE            | WED                     | THU                              | FRI                                       | SAT                                                | SUN                                                                        |
|-----|----------------|-------------------------|----------------------------------|-------------------------------------------|----------------------------------------------------|----------------------------------------------------------------------------|
|     |                |                         |                                  |                                           | 1                                                  | 2                                                                          |
| 3   | 4              | 5                       | 6                                | 7                                         | 8                                                  | 9                                                                          |
| 10  | 11             | 12                      | 13                               | 14                                        | 15                                                 | 16                                                                         |
| 17  | 18             | 19                      | 20                               | 21                                        | 22                                                 | 23                                                                         |
| 24  | 25             | 26                      | 27                               | 28                                        | 29                                                 | 30                                                                         |
| 31  |                |                         |                                  |                                           |                                                    |                                                                            |
|     | 10<br>17<br>24 | 10 11<br>17 18<br>24 25 | 10 11 12<br>17 18 19<br>24 25 26 | 10 11 12 13<br>17 18 19 20<br>24 25 26 27 | 10 11 12 13 14<br>17 18 19 20 21<br>24 25 26 27 28 | 3 4 5 6 7 8<br>10 11 12 13 14 15<br>17 18 19 20 21 22<br>24 25 26 27 28 29 |