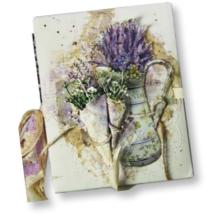

### **PROVENCE**

### **ALSO AVAILABLE** SBBL51

cm **30,5X30,5** - **12x12** inch 190 gr

**10** SHEETS + **2** BACK COVER Acid Free - Hanging packaging

### **MINI Scrapbooking Pad**

cm 20,3x20,3 - 8x8 inch 190 gr 10 SHEETS + 2 BACK COVER Acid Free - Hanging packaging

### **Rice Paper - A4** cm 21X29,7 - gr 28 Hanging packaging

**DFSA4** 

cm 21x29,7

**Mould A4** 

Hanging packaging

**K3PTA467** 

### **Notebooks**

- •cover 300 gr printed two sides
- 64 pages80 gr paper

Lined notebook A5 cm 14,8x21

ENBA5026 PROVENCE - WATERING

### Plain notebook A6 cm 10x14,8

ENBA6023 PROVENCE - LAVANDER

### **ENBA**

ENBA5027 PROVENCE - LAVANDER JAR

ENBA6024 Provence - Eau de lavande

Magnets cm 8X5,5

**EMAG** 

Hanging packaging

EMAG036 WATERING MAGNET

EMAG037 LAVAND BUNCH MAGNET