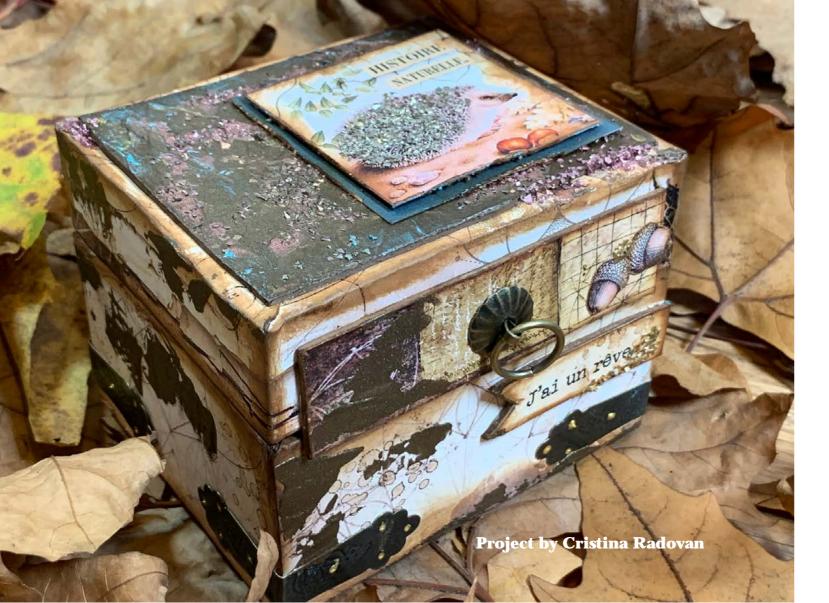

### Box House

The Box House is covered inside and outside with House of Roses scrapbooking pad.

**Project size** cm 16,5x16,5x18,5

300 grs - Acid Free

pack cm 22,5x28

SBBL66

**House of Roses** 

**Project by Cristina Radovan** 