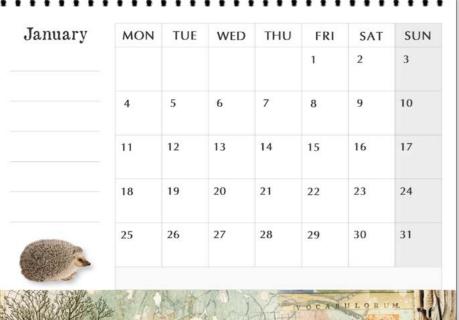

## Calendar 2021

## **ECL2105**

cm 29,7X22 190 gr Printed on FABRIANO PAPER- Acid Free

Hanging packaging

| MON | TUE            | WED                     | THU                              | FRI                                       | SAT                                                | SUN                                                                        |
|-----|----------------|-------------------------|----------------------------------|-------------------------------------------|----------------------------------------------------|----------------------------------------------------------------------------|
|     |                |                         |                                  |                                           | 1                                                  | 2                                                                          |
| 3   | 4              | 5                       | 6                                | 7                                         | 8                                                  | 9                                                                          |
| 10  | 11             | 12                      | 13                               | 14                                        | 15                                                 | 16                                                                         |
| 17  | 18             | 19                      | 20                               | 21                                        | 22                                                 | 23                                                                         |
| 24  | 25             | 26                      | 27                               | 28                                        | 29                                                 | 30                                                                         |
| 31  |                |                         |                                  |                                           |                                                    |                                                                            |
|     | 10<br>17<br>24 | 10 11<br>17 18<br>24 25 | 10 11 12<br>17 18 19<br>24 25 26 | 10 11 12 13<br>17 18 19 20<br>24 25 26 27 | 10 11 12 13 14<br>17 18 19 20 21<br>24 25 26 27 28 | 3 4 5 6 7 8<br>10 11 12 13 14 15<br>17 18 19 20 21 22<br>24 25 26 27 28 29 |