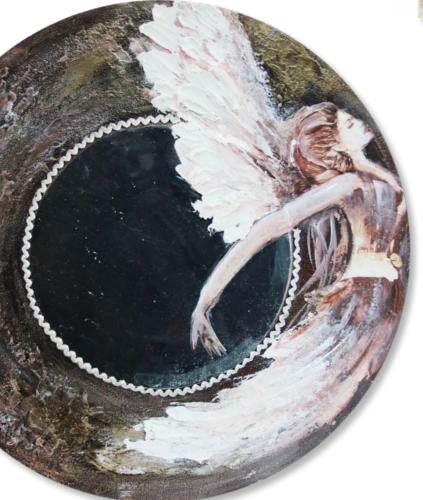

### Monica's Journals Notebooks

ENBA

•cover 300 gr printed two sides

64 pages80 gr paper

ENBA5032 NIKE