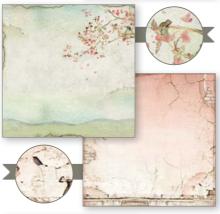

### **ORIENTAL GARDEN**

### ALSO AVAILABLE SBBL58

cm **30,5X30,5** - **12x12** inch 190 gr

**10** SHEETS + **2** BACK COVER Acid Free - Hanging packaging

### **MINI Scrapbooking Pad**

cm **20,3x20,3 - 8x8** inch 190 gr **10** SHEETS + **2** BACK COVER Acid Free - Hanging packaging