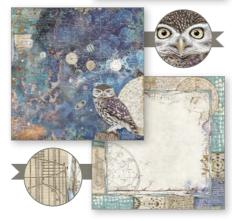

### by Cristina Radovan

After the great approval of the Cosmos public, Cristina for her new album still turns to Nature, in particular to the woods with its creatures. She opens a new world with an attitude of amazement and gratitude for the harmony of creation, for the forces present in the trees, in the leaves, in the water and in the animals. Sacred geometry is the invisible design par excellence. It is the secret of Nature which with its strength transmits us balance, trust, wisdom and bonds us together in the Whole beyond appearances.

A work of art, this is all about this Collection. On the edge of creativity, life is art and art is life, nature is art and so is being yourself, as you are, your thoughts, the world around You, a room can be a universe, layers after layers of its decorated walls. We get lost in the colours of the album, in its shapes, surprising page by page, let it go, just Imagine....