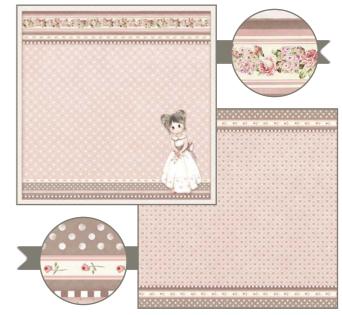

### **Little Boy**

### **By Tatiana Antonicelli**

SBBL68

### **Scrapbooking Pad**

cm 30,5x30,5 - 12x12 inch 190 gr

10 SHEETS + 2 BACK COVER

Acid Free - Hanging packaging

# Scrapbooking Double Face single sheet Printed on FABRIANO PAPER- Acid Free

SBB cm 30,5X30,5 gr 190

**Die Cuts**Assorted pieces
800 gr - Acid free

Hanging packaging

**Rice Paper - A4** cm 21X29,7 - gr 28