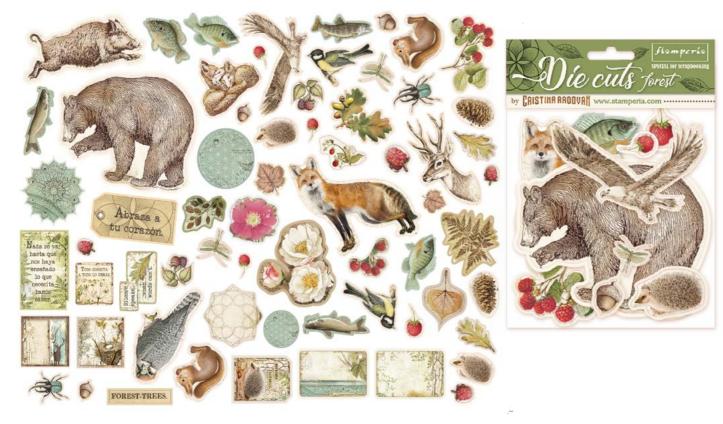

## **FOREST**

# By Cristina Radovan

## **Die Cuts** Assorted pieces

Hanging packaging

DFLDC02

800 gr - Acid free