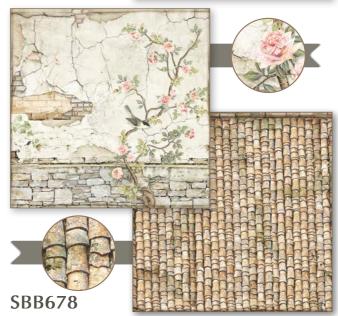

## **House of Roses**

## SBBL66

**Scrapbooking Pad** 

10 SHEETS + 2 BACK COVER

House of Roses

### Box House

The Box House is covered inside and outside with House of Roses scrapbooking pad.

**Project size** cm 16,5x16,5x18,5

300 grs - Acid Free

pack cm 22,5x28

SBBL66

**House of Roses** 