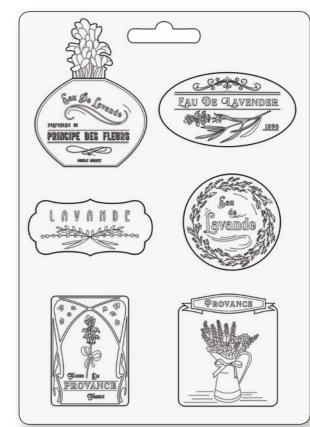

### **PROVENCE**

### **ALSO AVAILABLE** SBBL51

cm **30,5X30,5** - **12x12** inch 190 gr

**10** SHEETS + **2** BACK COVER Acid Free - Hanging packaging

### **MINI Scrapbooking Pad**

cm 20,3x20,3 - 8x8 inch 190 gr 10 SHEETS + 2 BACK COVER Acid Free - Hanging packaging