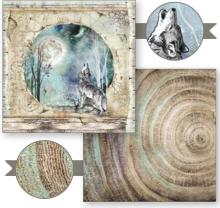

### by Cristina Radovan

After the great approval of the Cosmos public, Cristina for her new album still turns to Nature, in particular to the woods with its creatures. She opens a new world with an attitude of amazement and gratitude for the harmony of creation, for the forces present in the trees, in the leaves, in the water and in the animals. Sacred geometry is the invisible design par excellence. It is the secret of Nature which with its strength transmits us balance, trust, wisdom and bonds us together in the Whole beyond appearances.