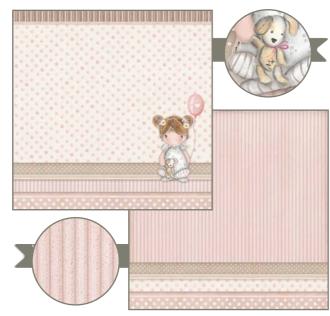

### **Little Boy**

### **By Tatiana Antonicelli**

SBBL68

### **Scrapbooking Pad**

cm 30,5x30,5 - 12x12 inch 190 gr

10 SHEETS + 2 BACK COVER

Acid Free - Hanging packaging