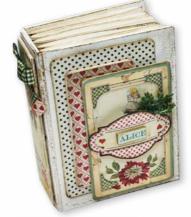

### **ALICE**

#### **ALSO AVAILABLE**

#### SBBL52

cm 30,5X30,5 - 12x12 inch 190 gr

**10** SHEETS + **2** BACK COVER Acid Free - Hanging packaging

### Assorted pieces Hanging packaging

Alice is a Stamperia Classic, now available in new products, diecuts and moulds. The calendar, the notebooks and the magnets have been renovated for the joy of the Collectors.