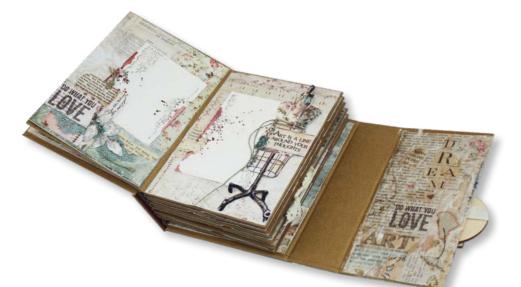

### Secrétaire

The Secretaire is a small piece of furniture with a drawer and two little albums. It is covered here with Imagine scrapbooking paper pad.

**Project size** 

Secretaire: cm 15,5x13,3x22,3 Books: cm 12,5x5x9