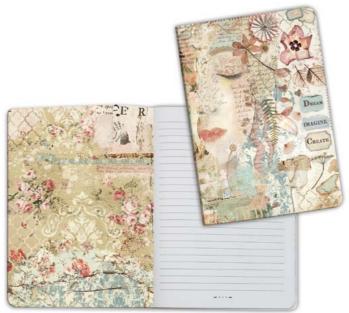

## Notebook A5 cm 14,8x21

64 pages lined80 gr paper

**ENBA** 

ENBA5014 FOREST - FISH

Magnets cm 8X5,5

Hanging packaging

EMAG017 FOX MAGNET

EMAG018 HEDGEHOG MAGNET