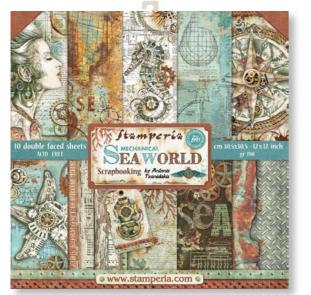

## SBBL64

## **Scrapbooking Pad** cm 30,5x30,5 - 12x12 inch 190 gr

10 SHEETS + 2 BACK COVER

Acid Free - Hanging packaging

#### **Mechanical SEA WORLD**

**By Antonis Tzanidakis** 