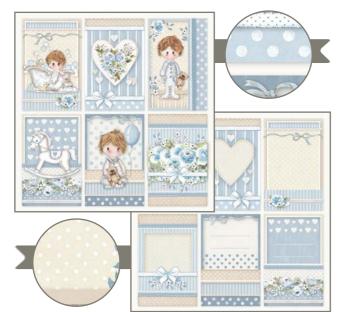

## **Little Girl**

### **By Tatiana Antonicelli**

## SBBL67

## **Scrapbooking Pad**

cm 30,5x30,5 - 12x12 inch 190 gr

10 SHEETS + 2 BACK COVER

Acid Free - Hanging packaging