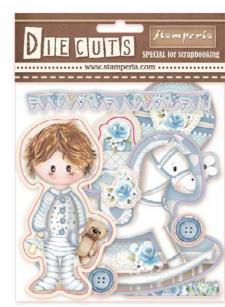

### **Little Boy**

### **By Tatiana Antonicelli**

SBBL68

### **Die Cuts** Assorted pieces 800 gr - Acid free

**DFLDC08** 

Hanging packaging