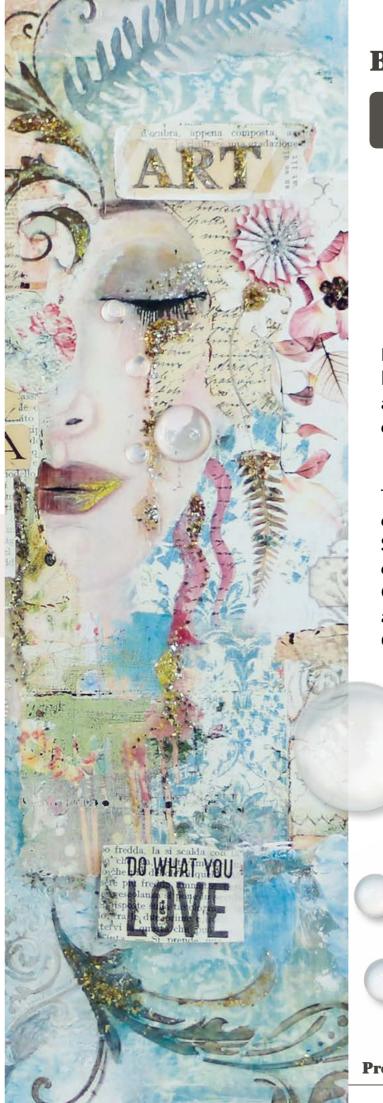

### **NEW PRODUCT**

The new Glamour Pigment is used to Paint the flower made with Pasta Scultura and the stencil.

The Pigment is mixed with Fluid Gloss Medium, according to the quantity of Medium you will obtain different effects. Using a little quantity of Pigment you obtain an almost transparent paint, a sort of a veiling with a see through effect. Adding more Pigment you can obtain a covering effect. The game is to play in between using different effects on the same art work.

To enhance the shiny property of Glamour Sparkles the Extra Glossy Finish is used as bond. The background of both boxes is Rice Paper.

KE52M **Fluid** Gloss medium