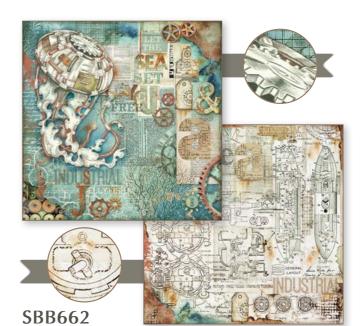

#### **Mechanical SEA WORLD**

**By Antonis Tzanidakis** 

## SBBS13

## **MINI Scrapbooking Pad**

cm 20,3x20,3 - 8x8 inch 190 gr 10 SHEETS + 2 BACK COVER Acid Free - Hanging packaging

## **Scrapbooking Double Face single sheet**Printed on FABRIANO PAPER- Acid Free

**SBB** 

cm 30,5X30,5 gr 190

**SBB666** 

26