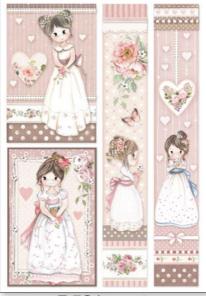

| J 1980 | EINER | Gresse | 19  | W. S. C. | Mb.2 1 |











|    |    | 1  | 2  | *  | 4  | 5   |
|----|----|----|----|----|----|-----|
| 6  | 7  | 8  | 9  | 10 | 11 | 1.2 |
| 13 | 14 | 15 | 16 | 17 | 18 | 19  |
| 20 | 21 | 22 | 23 | 24 | 25 | 26  |
| 27 | 28 | 29 | 30 | 31 |    |     |



## **Little Girl**

### **By Tatiana Antonicelli**







## SBBL67







## **Scrapbooking Pad**

cm 30,5x30,5 - 12x12 inch 190 gr







10 SHEETS + 2 BACK COVER

Acid Free - Hanging packaging







### **Scrapbooking Double Face single sheet**

Printed on FABRIANO PAPER- Acid Free

SBB679



cm 30,5X30,5 gr 190



SBB





### **Die Cuts** Assorted pieces 800 gr - Acid free

**DFLDC08** 

Hanging packaging













### Rice Paper - A4 cm 21X29,7 - gr 28 Hanging packaging

### **DFSA4**





**DFSA4451** 

**DFSA4452** 



### **Notebooks**

- •cover 300 gr printed two sides
- 64 pages80 gr paper

Plain notebook A6 cm 10x14,8



**ENBA** 





Magnets cm 8X5,5







EMAG040 BALOON MAGNET



ROCKING HORSE

### **Little Boy**

### **By Tatiana Antonicelli**





SBBL68









### **Scrapbooking Pad**

cm 30,5x30,5 - 12x12 inch 190 gr







10 SHEETS + 2 BACK COVER

Acid Free - Hanging packaging







# Scrapbooking Double Face single sheet Printed on FABRIANO PAPER- Acid Free

SBB cm 30,5X30,5 gr 190

**Die Cuts**Assorted pieces
800 gr - Acid free



Hanging packaging













**Rice Paper - A4** cm 21X29,7 - gr 28



**DFSA4** 



### **Notebooks**

- •cover 300 gr printed two sides
- •64 pages 80 gr paper

Plain notebook A6 cm 10x14,8









**ENBA6022** LITTLE BO