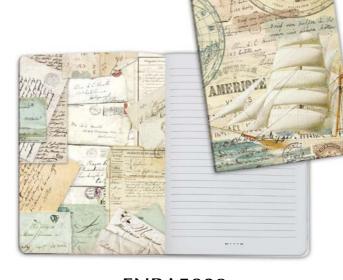

### House of Journals

The roof of House of Journals is a book cover. The paper chooses for this project is the scrapbooking paper pad Sea Land.

**KCS003** 

300 grs - Acid Free

pack cm 19,5x22,5

Project size
House: cm 20,5x27x20,5
Book: cm 13x20x6

SBBL37 Sea Land