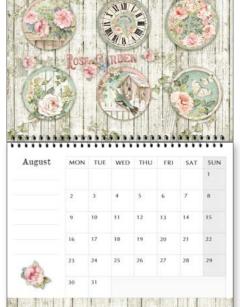

### Calendar 2021

### **ECL2108**

cm 29,7X22 190 gr Printed on FABRIANO PAPER- Acid Free Hanging packaging

| June | MON | TUE | WED | THU<br>3 | FRI 4 | SAT | 5UN |
|------|-----|-----|-----|----------|-------|-----|-----|
|      |     | 1   | 2   | 3        | *     | 5   | 6   |
|      | 7   | 8   | 9   | 10       | 11    | 12  | 13  |
|      | 14  | 15  | 16  | 17       | 18    | 19  | 20  |
|      | 21  | 22  | 23  | 24       | 25    | 26  | 27  |
|      | 28  | 29  | 30  |          |       |     |     |