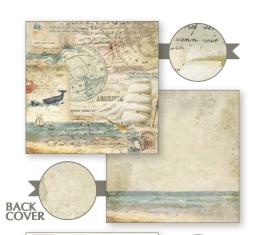

### House of Journals

The roof of House of Journals is a book cover. The paper chooses for this project is the scrapbooking paper pad Sea Land.

**KCS003** 

300 grs - Acid Free

pack cm 19,5x22,5

Project size
House: cm 20,5x27x20,5
Book: cm 13x20x6

SBBL37 Sea Land