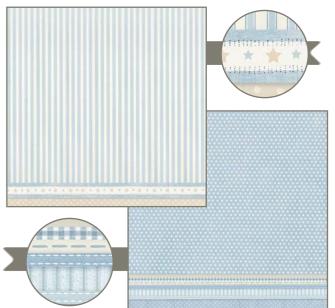

### **Little Boy**

### **By Tatiana Antonicelli**

SBBL68

### **Scrapbooking Pad**

cm 30,5x30,5 - 12x12 inch 190 gr

10 SHEETS + 2 BACK COVER

Acid Free - Hanging packaging