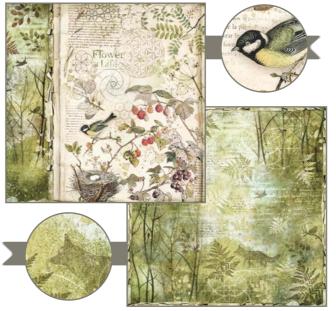

## **FOREST**

# By Cristina Radovan

### by Cristina Radovan

After the great approval of the Cosmos public, Cristina for her new album still turns to Nature, in particular to the woods with its creatures. She opens a new world with an attitude of amazement and gratitude for the harmony of creation, for the forces present in the trees, in the leaves, in the water and in the animals. Sacred geometry is the invisible design par excellence. It is the secret of Nature which with its strength transmits us balance, trust, wisdom and bonds us together in the Whole beyond appearances.