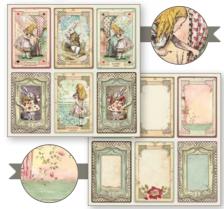

### **ALICE**

### Assorted pieces Hanging packaging

Alice is a Stamperia Classic, now available in new products, diecuts and moulds. The calendar, the notebooks and the magnets have been renovated for the joy of the Collectors.

### **Notebooks**

- •cover 300 gr printed two sides
- •64 pages 80 gr paper

Lined notebook A5 cm 14,8x21

ENBA5024 ALICE - HEART QUEEN

ENBA5023 ALICE - A LONG TALE

ENBA5025 ALICE - ALICE

Plain notebook A6 cm 10x14,8

ENBA6013 ALICE - WHITE RUBBIT

A LONG TALE MAGNET

EMAG030 ALICE MAGNET

HEART QUEEN MAGNET

WHITE RUBBIT MAGNET

107