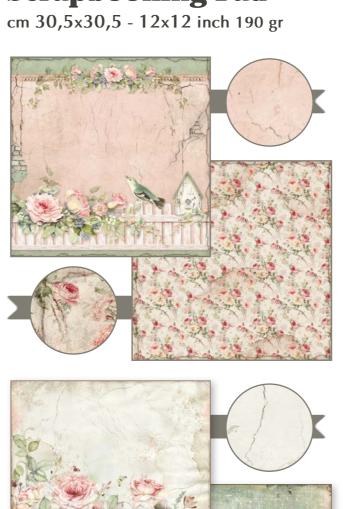

## **House of Roses**

## SBBL66

**Scrapbooking Pad** 

10 SHEETS + 2 BACK COVER

House of Roses

## SBBS08

## **MINI Scrapbooking Pad**

cm **20,3x20,3** - **8x8** inch 190 gr **10** SHEETS + **2** BACK COVER Acid Free - Hanging packaging

## **Scrapbooking** Double Face single sheet Printed on FABRIANO PAPER- Acid Free

SBB

cm 30,5X30,5 gr 190

**Rice Paper - A4** cm 21X29,7 - gr 28
Hanging packaging

**DFSA4** 

**Wooden Shapes** cm 14,8x21 - A5
Hanging packaging