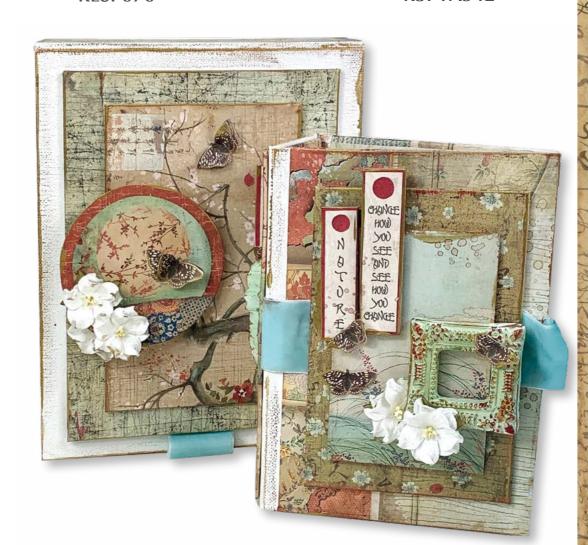

### Box House

The Box House is covered inside and outside with House of Roses scrapbooking pad.

**Project size** cm 16,5x16,5x18,5

300 grs - Acid Free

pack cm 22,5x28

SBBL66

**House of Roses** 

### Secrétaire

The Secretaire is a small piece of furniture with a drawer and two little albums. It is covered here with Imagine scrapbooking paper pad.

**Project size** 

Secretaire: cm 15,5x13,3x22,3 Books: cm 12,5x5x9

### Sweet hox

It's a box with a frame and an hard cover journal. Here is covered with Oriental Garden scrapbooking paper pad.

BBL58 Oriental Garden

300 grs - Acid Free

pack cm 22,5x28