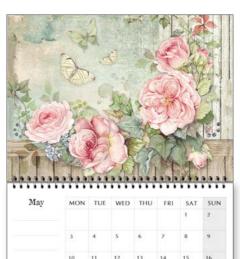

## Calendar 2021

## **ECL2106**

cm 29,7X22 190 gr Printed on FABRIANO PAPER- Acid Free Hanging packaging