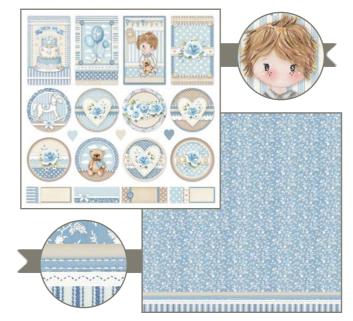

# **I**MAGINE

## SBBXL04

**Scrapbooking Pad** cm 30,5x30,5 - 12x12 inch 190 gr

22 SHEETS + 2 BACK COVER

Acid Free