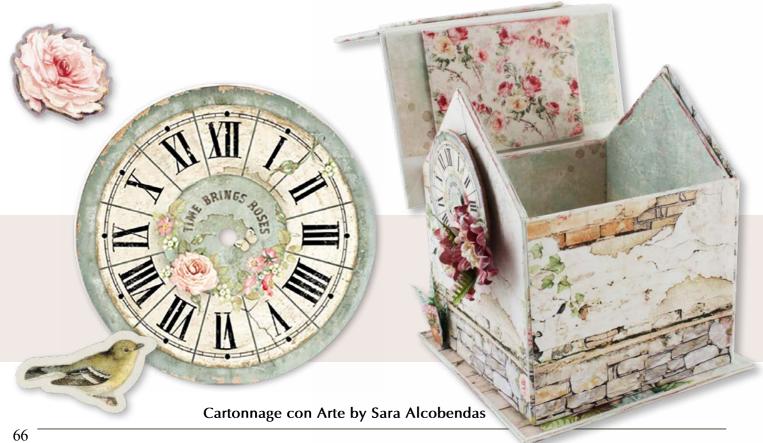

## Cartonnage con Arte

#### by Sara Alcobendas

Creativity combined with rigor, study and experience, this is the fruit of Sara's work. For years she taught to build In Cartonnage creations to thousands of students and now here is her first Collection of objects in Cartonnage made it easy. Soon others will follow.

### Box House

The Box House is covered inside and outside with House of Roses scrapbooking pad.

**Project size** cm 16,5x16,5x18,5

300 grs - Acid Free

pack cm 22,5x28

SBBL66

**House of Roses** 