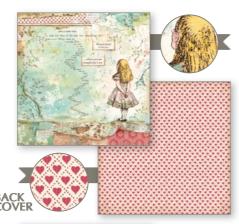

### **ALICE**

### Assorted pieces Hanging packaging

Alice is a Stamperia Classic, now available in new products, diecuts and moulds. The calendar, the notebooks and the magnets have been renovated for the joy of the Collectors.