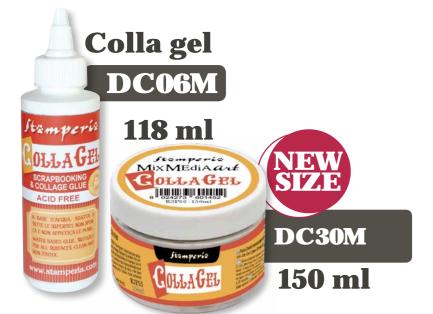

### Glue

The quality of the Glue is very important: Colla Extra forte for glueing the cardboard structure. Colla Gel for glueing the paper.