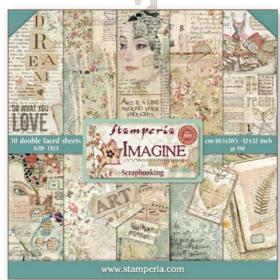

# **I**MAGINE

## SBBL65

## **Scrapbooking Pad** cm 30,5x30,5 - 12x12 inch 190 gr

10 SHEETS + 2 BACK COVER

Acid Free - Hanging packaging

## SBBXL04

**Scrapbooking Pad** cm 30,5x30,5 - 12x12 inch 190 gr

22 SHEETS + 2 BACK COVER

Acid Free

## SBBS07

## **MINI Scrapbooking Pad**

cm **20,3x20,3** - **8x8** inch 190 gr **10** SHEETS + **2** BACK COVER Acid Free - Hanging packaging