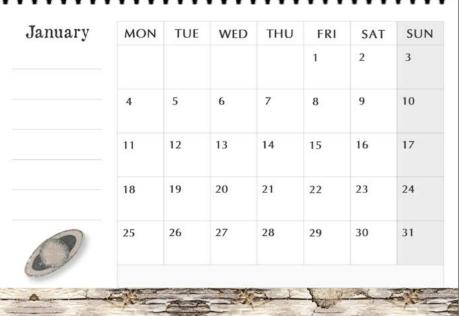

## Calendar 2021

## **ECL2105**

cm 29,7X22 190 gr Printed on FABRIANO PAPER- Acid Free

Hanging packaging

| MON | TUE            | WED                     | THU                              | FRI                                       | SAT                                                | SUN                                                                        |
|-----|----------------|-------------------------|----------------------------------|-------------------------------------------|----------------------------------------------------|----------------------------------------------------------------------------|
|     |                |                         |                                  |                                           | 1                                                  | 2                                                                          |
| 3   | 4              | 5                       | 6                                | 7                                         | 8                                                  | 9                                                                          |
| 10  | 11             | 12                      | 13                               | 14                                        | 15                                                 | 16                                                                         |
| 17  | 18             | 19                      | 20                               | 21                                        | 22                                                 | 23                                                                         |
| 24  | 25             | 26                      | 27                               | 28                                        | 29                                                 | 30                                                                         |
| 31  |                |                         |                                  |                                           |                                                    |                                                                            |
|     | 10<br>17<br>24 | 10 11<br>17 18<br>24 25 | 10 11 12<br>17 18 19<br>24 25 26 | 10 11 12 13<br>17 18 19 20<br>24 25 26 27 | 10 11 12 13 14<br>17 18 19 20 21<br>24 25 26 27 28 | 3 4 5 6 7 8<br>10 11 12 13 14 15<br>17 18 19 20 21 22<br>24 25 26 27 28 29 |