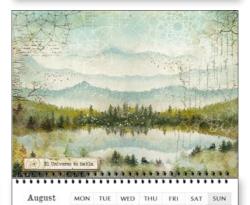

### Calendar 2021

### **ECL2108**

cm 29,7X22 190 gr Printed on FABRIANO PAPER- Acid Free Hanging packaging

| June | MON | TUE | WED | THU<br>3 | FRI 4 | SAT | 5UN |
|------|-----|-----|-----|----------|-------|-----|-----|
|      |     | 1   | 2   | 3        | *     | 5   | 6   |
|      | 7   | 8   | 9   | 10       | 11    | 12  | 13  |
|      | 14  | 15  | 16  | 17       | 18    | 19  | 20  |
|      | 21  | 22  | 23  | 24       | 25    | 26  | 27  |
|      | 28  | 29  | 30  |          |       |     |     |