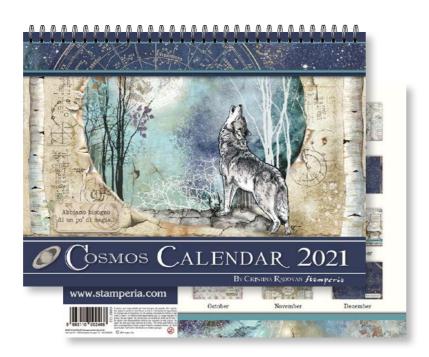

### Calendar 2021

### **ECL2108**

cm 29,7X22 190 gr Printed on FABRIANO PAPER- Acid Free Hanging packaging

| June | MON | TUE | WED | THU<br>3 | FRI 4 | SAT | 5UN |
|------|-----|-----|-----|----------|-------|-----|-----|
|      |     | 1   | 2   | 3        | *     | 5   | 6   |
|      | 7   | 8   | 9   | 10       | 11    | 12  | 13  |
|      | 14  | 15  | 16  | 17       | 18    | 19  | 20  |
|      | 21  | 22  | 23  | 24       | 25    | 26  | 27  |
|      | 28  | 29  | 30  |          |       |     |     |