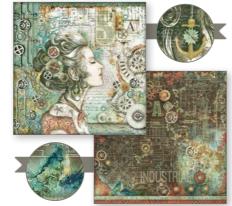

## **FOREST**

# By Cristina Radovan

## SBBL63

## **Scrapbooking Pad** cm 30,5x30,5 - 12x12 inch 190 gr

#### 10 SHEETS + 2 BACK COVER

Acid Free - Hanging packaging