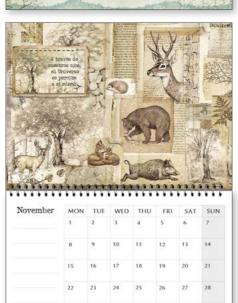

### Assorted pieces Hanging packaging

Alice is a Stamperia Classic, now available in new products, diecuts and moulds. The calendar, the notebooks and the magnets have been renovated for the joy of the Collectors.