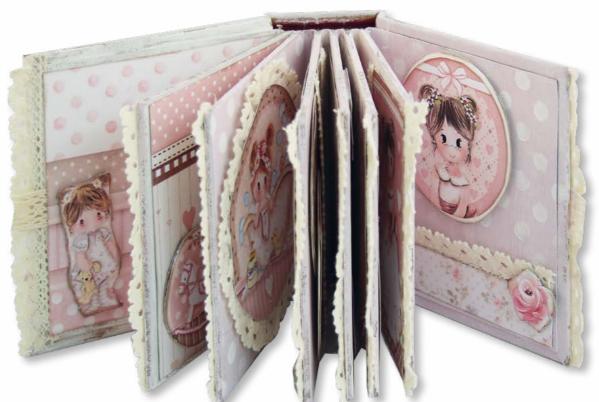

### by Cristina Radovan

After the great approval of the Cosmos public, Cristina for her new album still turns to Nature, in particular to the woods with its creatures. She opens a new world with an attitude of amazement and gratitude for the harmony of creation, for the forces present in the trees, in the leaves, in the water and in the animals. Sacred geometry is the invisible design par excellence. It is the secret of Nature which with its strength transmits us balance, trust, wisdom and bonds us together in the Whole beyond appearances.

A work of art, this is all about this Collection. On the edge of creativity, life is art and art is life, nature is art and so is being yourself, as you are, your thoughts, the world around You, a room can be a universe, layers after layers of its decorated walls. We get lost in the colours of the album, in its shapes, surprising page by page, let it go, just Imagine....