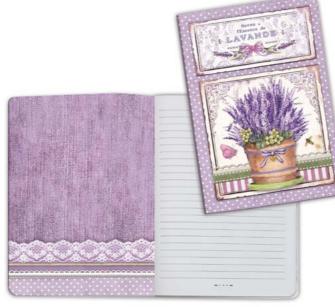

### **Notebooks**

- •cover 300 gr printed two sides
- 64 pages80 gr paper

Lined notebook A5 cm 14,8x21

ENBA5026 PROVENCE - WATERING