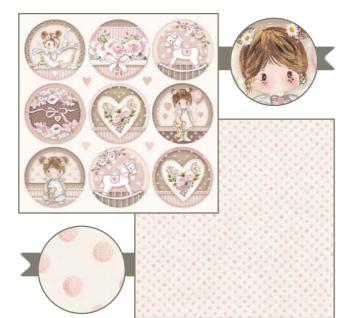

### **ORIENTAL GARDEN**

### ALSO AVAILABLE SBBL58

cm **30,5X30,5** - **12x12** inch 190 gr

**10** SHEETS + **2** BACK COVER Acid Free - Hanging packaging

### **MINI Scrapbooking Pad**

cm **20,3x20,3 - 8x8** inch 190 gr **10** SHEETS + **2** BACK COVER Acid Free - Hanging packaging