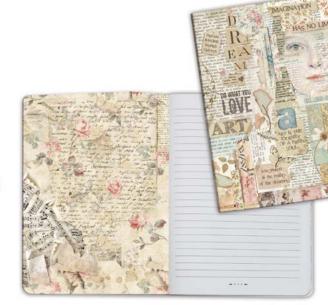

## Notebook A5 cm 14,8x21

64 pages lined80 gr paper

**ENBA** 

ENBA5014 FOREST - FISH

Magnets cm 8X5,5

Hanging packaging

EMAG017 FOX MAGNET

EMAG018 HEDGEHOG MAGNET