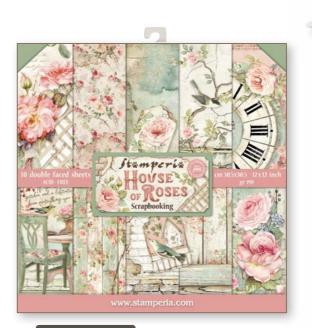

## **House of Roses**

## SBBL66

**Scrapbooking Pad** 

10 SHEETS + 2 BACK COVER

House of Roses

## SBBS08

## **MINI Scrapbooking Pad**

cm **20,3x20,3** - **8x8** inch 190 gr **10** SHEETS + **2** BACK COVER Acid Free - Hanging packaging

## **Scrapbooking** Double Face single sheet Printed on FABRIANO PAPER- Acid Free

SBB

cm 30,5X30,5 gr 190

**Rice Paper - A4** cm 21X29,7 - gr 28
Hanging packaging

**DFSA4** 

**Wooden Shapes** cm 14,8x21 - A5
Hanging packaging