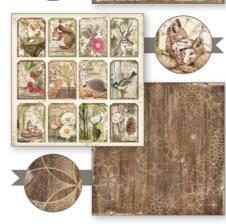

## **FOREST**

**By Cristina Radovan** 

## SBBS06

## **MINI Scrapbooking Pad**

cm **20,3x20,3** - **8x8** inch 190 gr **10** SHEETS + **2** BACK COVER Acid Free - Hanging packaging