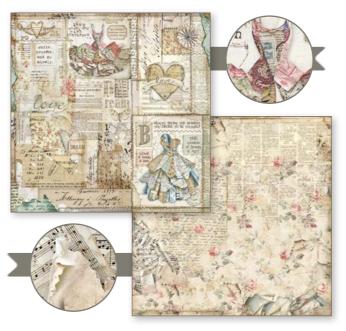

### by Cristina Radovan

After the great approval of the Cosmos public, Cristina for her new album still turns to Nature, in particular to the woods with its creatures. She opens a new world with an attitude of amazement and gratitude for the harmony of creation, for the forces present in the trees, in the leaves, in the water and in the animals. Sacred geometry is the invisible design par excellence. It is the secret of Nature which with its strength transmits us balance, trust, wisdom and bonds us together in the Whole beyond appearances.