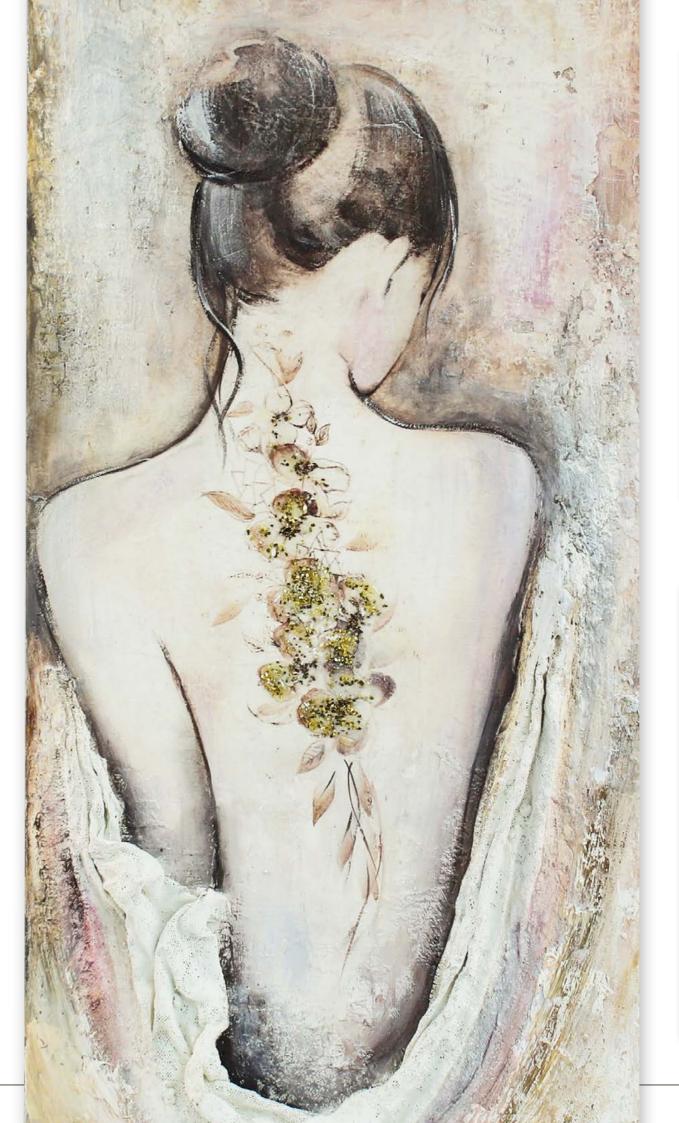

# Le Lele de fornica Monica's Canvases 20 7X42 - gr 14

Hanging packaging

The new Monica's Canvases subjects are in A3 size to make real portraits.

The drawing is in sepia colour easy to paint and enrich with Pastes and Sparkles. In these projects the Glamour Pigments is used for colouring using the Fluid Gloss Medium.

DFTMA301

**Euridice** 

DFTMA302

**MEDUSA** 