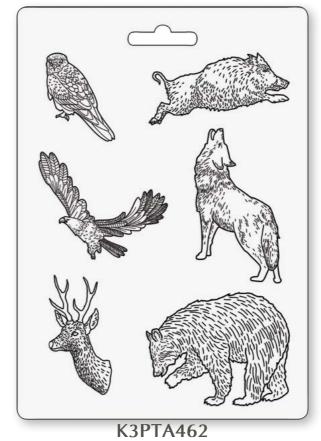

## **FOREST**

# By Cristina Radovan

## Thick stencil

cm 12x25

Hanging packaging

KSTDL31

**Mould A4** cm 21x29,7

Hanging packaging

K3PTA463