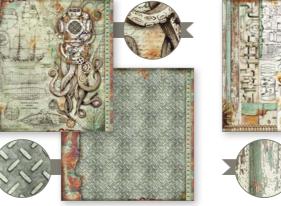

## SBBL64

## **Scrapbooking Pad** cm 30,5x30,5 - 12x12 inch 190 gr

10 SHEETS + 2 BACK COVER

Acid Free - Hanging packaging

#### **Mechanical SEA WORLD**

**By Antonis Tzanidakis** 

## SBBS13

## **MINI Scrapbooking Pad**

cm 20,3x20,3 - 8x8 inch 190 gr 10 SHEETS + 2 BACK COVER Acid Free - Hanging packaging