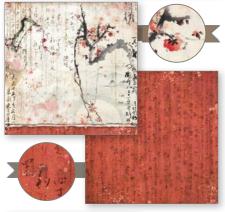

### **ORIENTAL GARDEN**

### ALSO AVAILABLE SBBL58

cm **30,5X30,5** - **12x12** inch 190 gr

**10** SHEETS + **2** BACK COVER Acid Free - Hanging packaging

### **MINI Scrapbooking Pad**

cm **20,3x20,3 - 8x8** inch 190 gr **10** SHEETS + **2** BACK COVER Acid Free - Hanging packaging

### **KSG**

Hanging packaging

KSG446

**Project by Monica Paruta** 

**Wooden Shapes** cm 14,8x21 - A5