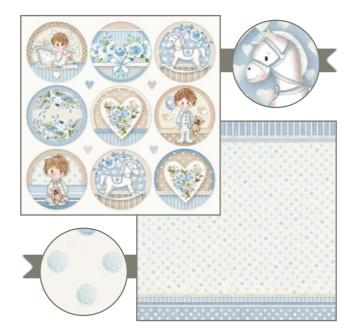

## **Little Girl**

### **By Tatiana Antonicelli**

## SBBL67

## **Scrapbooking Pad**

cm 30,5x30,5 - 12x12 inch 190 gr

10 SHEETS + 2 BACK COVER

Acid Free - Hanging packaging