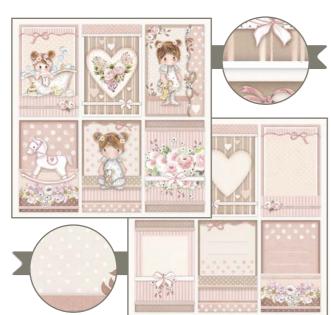

### **Scrapbooking Double Face single sheet**

Printed on FABRIANO PAPER- Acid Free

SBB679

cm 30,5X30,5 gr 190

SBB