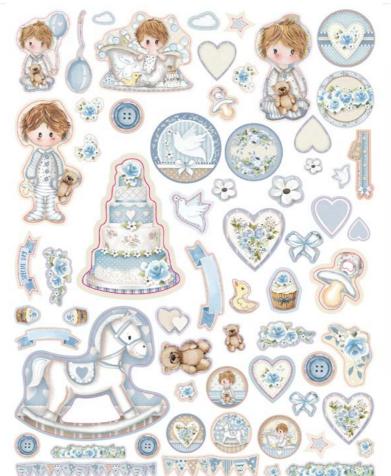

### **Little Boy**

### **By Tatiana Antonicelli**

SBBL68

### **Die Cuts** Assorted pieces 800 gr - Acid free

**DFLDC08** 

Hanging packaging