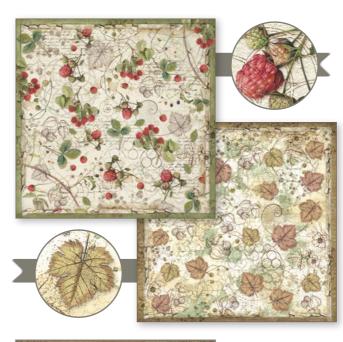

## **FOREST**

# By Cristina Radovan

### by Cristina Radovan

After the great approval of the Cosmos public, Cristina for her new album still turns to Nature, in particular to the woods with its creatures. She opens a new world with an attitude of amazement and gratitude for the harmony of creation, for the forces present in the trees, in the leaves, in the water and in the animals. Sacred geometry is the invisible design par excellence. It is the secret of Nature which with its strength transmits us balance, trust, wisdom and bonds us together in the Whole beyond appearances.