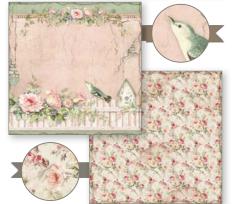

## **House of Roses**

## SBBL66

**Scrapbooking Pad** 

10 SHEETS + 2 BACK COVER

House of Roses

## SBBS08

## **MINI Scrapbooking Pad**

cm **20,3x20,3** - **8x8** inch 190 gr **10** SHEETS + **2** BACK COVER Acid Free - Hanging packaging