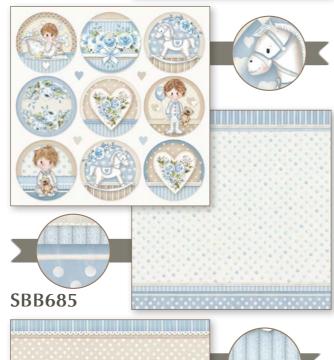

### **Little Boy**

### **By Tatiana Antonicelli**

SBBL68

### **Scrapbooking Pad**

cm 30,5x30,5 - 12x12 inch 190 gr

10 SHEETS + 2 BACK COVER

Acid Free - Hanging packaging