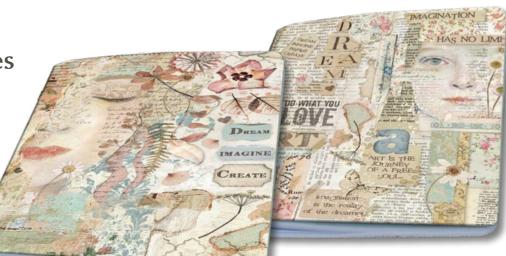

## Notebook A5 cm 14,8x21

64 pages lined80 gr paper

**ENBA** 

ENBA5014 FOREST - FISH

Magnets cm 8X5,5

Hanging packaging

EMAG017 FOX MAGNET

EMAG018 HEDGEHOG MAGNET