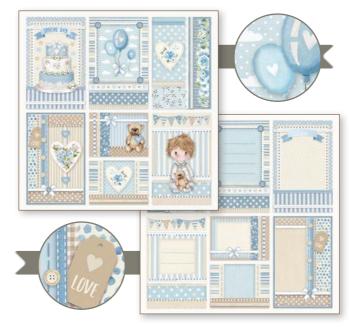

# **I**MAGINE

## SBBL65

## **Scrapbooking Pad** cm 30,5x30,5 - 12x12 inch 190 gr

10 SHEETS + 2 BACK COVER

Acid Free - Hanging packaging