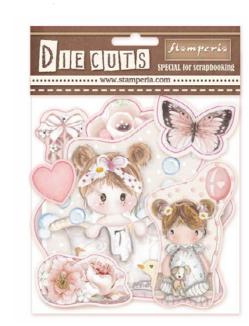

## **Little Girl**

### **By Tatiana Antonicelli**

### **Die Cuts** Assorted pieces 800 gr - Acid free

**DFLDC08** 

Hanging packaging