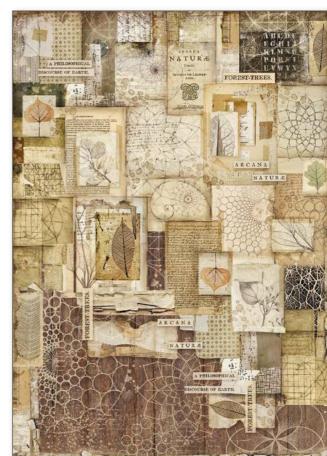

## **FOREST**

# By Cristina Radovan

# **Rice Paper - A4** cm 21X29,7 - gr 28

## **DFSA4**

Hanging packaging

Rice Paper - A3 cm 29,7X42 - gr 28 Hanging packaging

**DFSA3** 

DFSA3050 DFSA3051

**High definition stamps** 

WTKCCR

cm 10x16,5