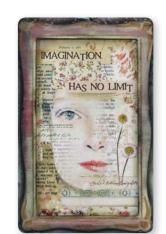

apbooking Pad** cm 30,5x30,5 - 12x12 inch 190 gr

10 SHEETS + 2 BACK COVER

Acid Free - Hanging packaging

























# **I**MAGINE

## SBBXL04

**Scrapbooking Pad** cm 30,5x30,5 - 12x12 inch 190 gr

22 SHEETS + 2 BACK COVER

Acid Free

























# **I**MAGINE

## SBBS07

## **MINI Scrapbooking Pad**

cm **20,3x20,3** - **8x8** inch 190 gr **10** SHEETS + **2** BACK COVER Acid Free - Hanging packaging























## **Scrapbooking Double Face single sheet**Printed on FABRIANO PAPER- Acid Free





SBB

cm 30,5X30,5 gr 190









## Rice Paper - A4 cm 21X29,7 - gr 28 Hanging packaging

## **DFSA4**



















DFSA3055



DFSA4441

DFSA4442

47

## **Wooden Shapes** cm 14,8x21 - **Ā**5



Hanging packaging













**DFSA3057** 















**Projects by Monica Marianini** 

## **High definition stamps**

cm 14x18



Hanging packaging Stamp cm 10x16,5











WTKCC163

WTKCC164

WTKCC165

## **Stencil G** cm 21x29,7

**KSG** 

Hanging packaging







**KSG438** 

KSG439

**Mix Media Stencil** 

Hanging packaging



cm 30x30





Traditional designs, deconstructed and recomposed. This is the latest Stamperia style always at the cutting edge of decoration.

The 30x30 cm format adapts well to large surfaces such as interiors and furnishes decoration while the 18x18 cm. is suitable for Mixed Media, Journaling and cards making.

KSTDG01







KSTDG03

#### **Mixed Media Stencil** cm 18x18

Hanging packaging









KSTDQ35 KSTDQ36

KSTDQ37

## **Mould A5** cm 14,8x21

## K3PTA5

Hanging packaging







**K3PTA539**