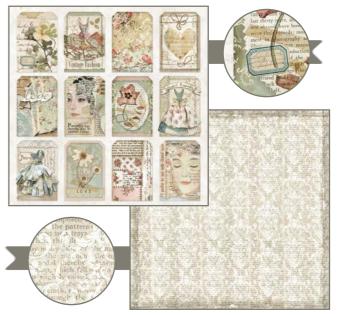

# **I**MAGINE

## SBBL65

## **Scrapbooking Pad** cm 30,5x30,5 - 12x12 inch 190 gr

10 SHEETS + 2 BACK COVER

Acid Free - Hanging packaging