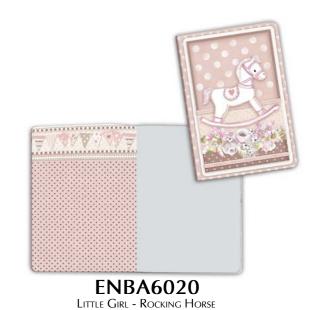

## **Little Girl**

### **By Tatiana Antonicelli**

### **Notebooks**

- •cover 300 gr printed two sides
- 64 pages80 gr paper

Plain notebook A6 cm 10x14,8

**ENBA** 

Magnets cm 8X5,5

EMAG040 BALOON MAGNET

ROCKING HORSE