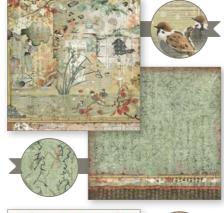

### **ORIENTAL GARDEN**

### ALSO AVAILABLE SBBL58

cm **30,5X30,5** - **12x12** inch 190 gr

**10** SHEETS + **2** BACK COVER Acid Free - Hanging packaging

### **MINI Scrapbooking Pad**

cm **20,3x20,3 - 8x8** inch 190 gr **10** SHEETS + **2** BACK COVER Acid Free - Hanging packaging

### **KSG**

Hanging packaging

KSG446

**Project by Monica Paruta** 

**Wooden Shapes** cm 14,8x21 - A5