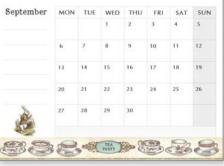

### Calendar 2021

### **ECL2109**

cm 29,7X22 190 gr Printed on FABRIANO PAPER- Acid Free Hanging packaging

| May | MON | TUE | WED | THU | FRI | SAT | SUN |
|-----|-----|-----|-----|-----|-----|-----|-----|
|     |     |     |     |     |     | 1   | 2   |
|     | 3   | 4   | 5   | 6   | 7   | 8   | 9   |
|     | 10  | 11  | 12  | 13  | 14  | 15  | 16  |
|     | 17  | 18  | 19  | 20  | 21  | 22  | 23  |
| h   | 24  | 25  | 26  | 27  | 28  | 29  | 30  |
|     | 31  |     |     |     |     |     |     |