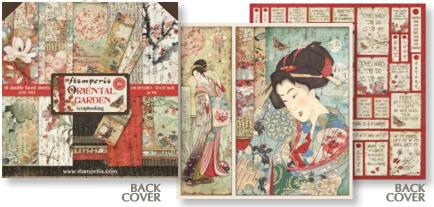

### **ORIENTAL GARDEN**

### ALSO AVAILABLE SBBL58

cm **30,5X30,5** - **12x12** inch 190 gr

**10** SHEETS + **2** BACK COVER Acid Free - Hanging packaging