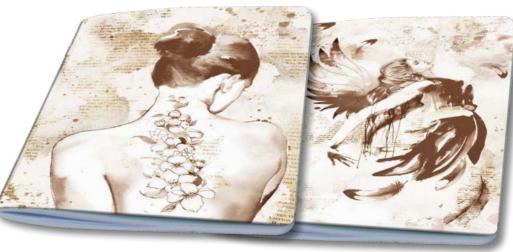

s
- •64 pages 80 gr paper

Plain notebook A6 cm 10x14,8









**ENBA6022** LITTLE BOY - ROCKING HORSE





Hanging packaging







**BALLOON** MAGNET



**ROCKIN** MAGNET

### **Wooden Shapes** cm 14,8x21 - A5







KLSP069



Hanging packaging





Hanging packaging

**Mould A4** cm 21x29,7





K3PTA466

# Le Lele de fornica Monica's Canvases 20 7X42 - gr 14

Hanging packaging



The new Monica's Canvases subjects are in A3 size to make real portraits.

The drawing is in sepia colour easy to paint and enrich with Pastes and Sparkles. In these projects the Glamour Pigments is used for colouring using the Fluid Gloss Medium.







DFTMA301

**Euridice** 



DFTMA302

**MEDUSA** 













### Monica's Journals Notebooks

ENBA

•cover 300 gr printed two sides

64 pages80 gr paper









ENBA5032 NIKE



### **ORIENTAL GARDEN**

### ALSO AVAILABLE SBBL58

cm **30,5X30,5** - **12x12** inch 190 gr

**10** SHEETS + **2** BACK COVER Acid Free - Hanging packaging



### **MINI Scrapbooking Pad**

cm **20,3x20,3 - 8x8** inch 190 gr **10** SHEETS + **2** BACK COVER Acid Free - Hanging packaging























### **DIE CUTS** Assorted pieces Hanging packaging









### **Rice Paper - A4** cm 21X29,7 - gr 28

### **DFSA4**

Hanging packaging



**DFSA4454** 

### Stencil G cm 21x29,7

### **KSG**

Hanging packaging





KSG446

**Project by Monica Paruta** 



**Wooden Shapes** cm 14,8x21 - A5

### KLSP070

Hanging packaging



KLSP070

### **Mould A5**

cm 14,8x21

### **K3PTA542**

Hanging packaging



**K3PTA542** 



Cartonnage con Arte by Sara Alcobendas

#