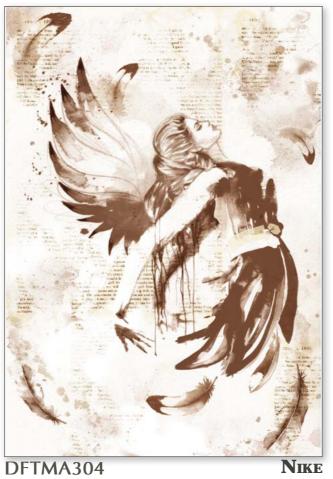

### Monica's Journals Notebooks

ENBA

•cover 300 gr printed two sides

64 pages80 gr paper

ENBA5032 NIKE