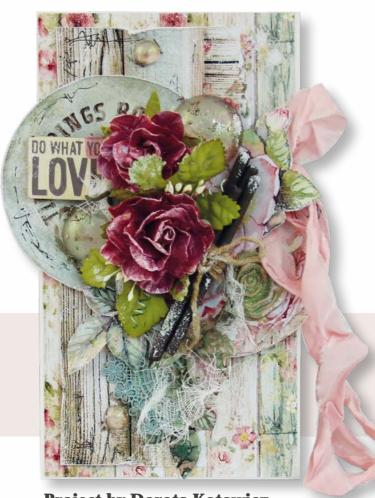

### **Notebook cover** Stone Paper Acid free

**Lined notebook** 

KC85R

A5 size cm 21x14,8

**Project by Dorota Kotowicz** 

Plain notebook

KC85L

A5 size cm 21x14,8

### Fiori di carta

Paper Flowers in neutral colour to be painted and personalised to match any colour combination.

In the project in this page by Dorota the roses were painted after being fixed on the card.

**Project by Dorota Kotowicz** 

**SF145** Ivory flowers in different sizes

**SF146** Mixed ivory flowers with wooden sticks

**SF147** Roses and leaves