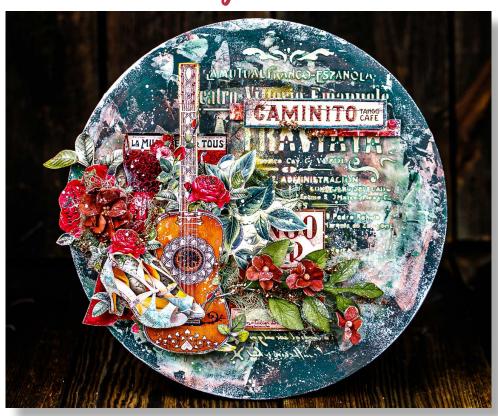

# Tango Round

SBBV18 COLLECTABLES K3P67 **VOLUME PASTE** KSTDQ69 **STENCIL** KSTDQ70 **STENCIL** KAL87 ALLEGRO - PETROLEUM GREEN **KAL110 ALLEGRO - MILK WHITE KAOLVP03 VINTAGE PATINA** SF149 **SET PAPER FLOWERS** 