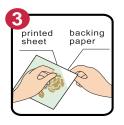

How to use: 1) Clean-up and dry the surface where you would like to apply the product. 2) Cut the part of the sheet that you would like to use. 3) Slowly peel off the printed sheet from the backing paper. 4) Place the printed sheet on the surface, and then using your fingers or a rounded object, rub it firmly several times with the same strength. 5) Remove the transparent sheet slowly, checking the design being transferred onto the surface.