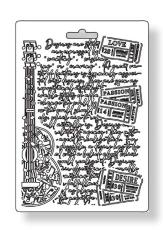

ce cm 20.3x20.3 (8"x8") LOOSE

#### **SBB**

5 Sheets Double face cm 30.5x30.5 (12"x12") LARGE

#### **SBBL117**











**SBB884** 













**EXTRA SMALL** 

SBBXS21

Block 10 Sheets Double face cm 15.24x15.24 (6"x6") SBB891

**SMALL** 

SBBS66

Block 10 Sheets Double face cm 20.3x20.3 (8"x8") LOOSE

SBB

5 Sheets Double face cm 30.5x30.5 (12"x12") LARGE

**SBB889** 

**SBBL117** 



#### LARGE

#### SBBL121















#### LARGE

#### SBBL121













# COLLECTABLES

### SBBV18

A great collection of subjects to cut out and enrich your projects.

12 pages Double side printed cm 15x30,5 (6"x12")























### **RICE PAPERS A4**



**DFSA4717** 



**DFSA4718** 



DFSA4719



DFSA4720

### **MOULDS A4**



K3PTA4545



K3PTA4546



K3PTA4553

# **MOULDS A5**



K3PTA5637



K3PTA5638

### **STENCILS**

cm 20x25

### **STENCILS**

cm 18x18

### **WOODEN SHAPE A5**











Chipboard

cm 15x30



KSTD122

**KSTD123** 

KSTDQ69

KSTDQ70

**KLSP126** 

### **STAMPS**

High definition cm 18x18



WTKCC215



WTKCC216



Printed on cardboard



Clear



DFLDC66 28 pcs



**DFLDCP28** 36 pcs





**SCB142** 



**SCB144** 



**SCB143** 



**SCB145** 





30X30 CM 4 POLYESTER FABRICS















DC31 ml 80



FABRIC DESIRE

SBPLT04

The Fabric can be sewn by hand or by machine, can be glued on cardboard with Craft Glue and washed by hand in cold water.

# RUB ON



#### TRANSFER FILM FOR DECORATION

With Rub on you can transfer images on any kind of smooth surface, as if they were printed on it. Very suitable for Journaling and for decoration.