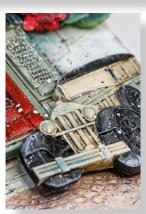

# Calle del tango canvas

| COLLECTABLES               | SBBV18        |
|----------------------------|---------------|
| VOLUME PASTE               | K3P67         |
| RICE PAPER                 | DFSA4717      |
| RICE PAPER                 | DFSA4718      |
| STENCIL                    | KSTD122       |
| STENCIL                    | KSTD123       |
| STENCIL                    | KSTDQ70       |
| ALLEGRO PETROLEUM GREEN    | KAL87         |
| ALLEGRO MILK WHITE         | <b>KAL110</b> |
| AQUACOLOR SPRAY AQUA MARIN | E KAQ015      |
| SET PAPER FLOWERS          | SF149         |