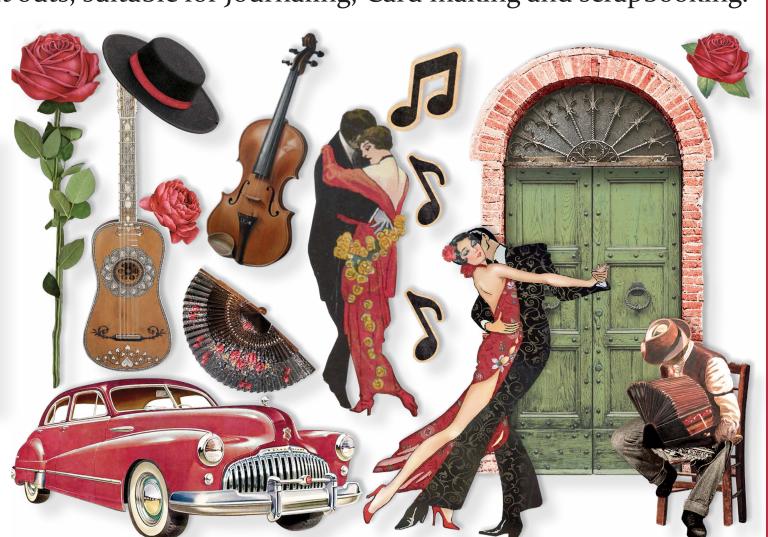

# **EPHEMERA**

ADHESIVE PAPER CUT OUTS

Adhesive paper cut outs, suitable for Journaling, Card making and scrapbooking.

cm 12x16.5 72 pcs

DFLCT04