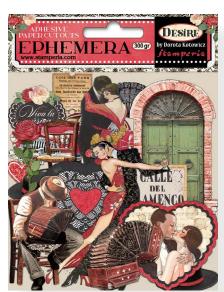

# **EPHEMERA**

ADHESIVE PAPER CUT OUTS

Adhesive paper cut outs, suitable for Journaling, Card making and scrapbooking.

cm 12x16.5 72 pcs

DFLCT04