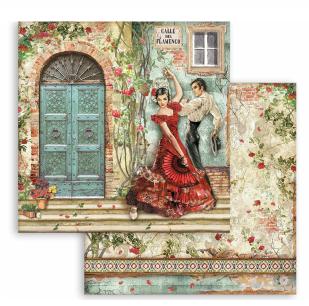

# DESIRE

by Dorota Kotowicz

Dorota Kotowicz is presenting a new Collection about passion and dance. Desire is inspired by Tango and Flamenco with its colours and its high energy. Collectables and Backgrounds are very rich in details and they are suitable to play with them together. Let Desire inspire you and create.

#### SBBS66

Block 10 Sheets Double face cm 20.3x20.3 (8"x8") LOOSE