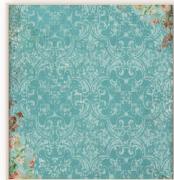

### LARGE

#### SBBL121













# COLLECTABLES

### SBBV18

A great collection of subjects to cut out and enrich your projects.

12 pages Double side printed cm 15x30,5 (6"x12")























### **RICE PAPERS A4**



**DFSA4717** 



**DFSA4718** 



DFSA4719



DFSA4720

### **MOULDS A4**



K3PTA4545



K3PTA4546



K3PTA4553

# **MOULDS A5**



K3PTA5637



K3PTA5638

### **STENCILS**

cm 20x25

### **STENCILS**

cm 18x18

### **WOODEN SHAPE A5**











Chipboard

cm 15x30



KSTD122

**KSTD123** 

KSTDQ69

KSTDQ70

**KLSP126** 

### **STAMPS**

High definition cm 18x18



WTKCC215



WTKCC216



Printed on cardboard



Clear



DFLDC66 28 pcs



**DFLDCP28** 36 pcs





**SCB142** 



**SCB144** 



**SCB143** 



**SCB145** 





30X30 CM 4 POLYESTER FABRICS















DC31 ml 80



FABRIC DESIRE

SBPLT04

The Fabric can be sewn by hand or by machine, can be glued on cardboard with Craft Glue and washed by hand in cold water.

# RUB ON



#### TRANSFER FILM FOR DECORATION

With Rub on you can transfer images on any kind of smooth surface, as if they were printed on it. Very suitable for Journaling and for decoration. Best on light colour surfaces.

How to use: 1) Clean-up and dry the surface where you would like to apply the product. 2) Cut the part of the sheet that you would like to use. 3) Slowly peel off the printed sheet from the backing paper. 4) Place the printed sheet on the surface, and then using your fingers or a rounded object, rub it firmly several times with the same strength. 5) Remove the transparent sheet slowly, checking the des