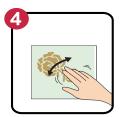

How to use: 1) Clean-up and dry the surface where you would like to apply the product. 2) Cut the part of the sheet that you would like to use. 3) Slowly peel off the printed sheet from the backing paper. 4) Place the printed sheet on the surface, and then using your fingers or a rounded object, rub it firmly several times with the same strength. 5) Remove the transparent sheet slowly, checking the design being transferred onto the surface.