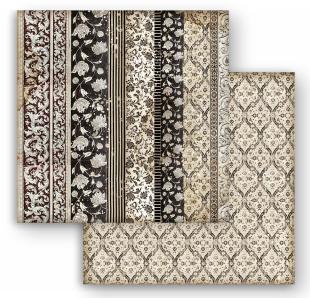

#### **SBB**

5 Sheets Double face cm 30.5x30.5 (12"x12") LARGE

SBB

5 Sheets Double face cm 30.5x30.5 (12"x12") LARGE

**SBB889** 

**SBBL117** 