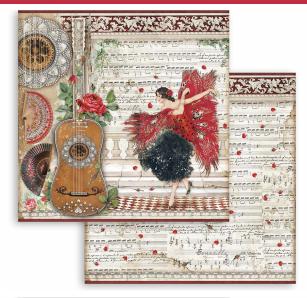

#### SBBXS21

Block 10 Sheets Double face cm 15.24x15.24 (6"x6")

**SMALL** 

#### SBBS66

Block 10 Sheets Double face cm 20.3x20.3 (8"x8") LOOSE

#### **SBB**

5 Sheets Double face cm 30.5x30.5 (12"x12") LARGE