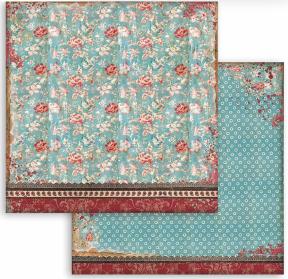

#### **SBB**

5 Sheets Double face cm 30.5x30.5 (12"x12") LARGE

SBB

5 Sheets Double face cm 30.5x30.5 (12"x12") LARGE

**SBB889** 

**SBBL117** 