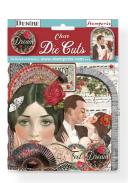

# DESIRE

by Dorota Kotowicz

Dorota Kotowicz is presenting a new Collection about passion and dance. Desire is inspired by Tango and Flamenco with its colours and its high energy. Collectables and Backgrounds are very rich in details and they are suitable to play with them together. Let Desire inspire you and create.