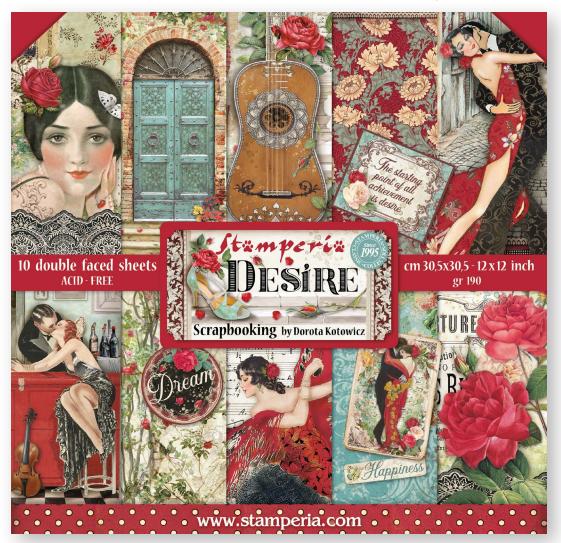

# DESIRE

by Dorota Kotowicz

Dorota Kotowicz is presenting a new Collection about passion and dance. Desire is inspired by Tango and Flamenco with its colours and its high energy. Collectables and Backgrounds are very rich in details and they are suitable to play with them together. Let Desire inspire you and create.

#### **SBB**

5 Sheets Double face cm 30.5x30.5 (12"x12") LARGE

SBB

5 Sheets Double face cm 30.5x30.5 (12"x12") LARGE

**SBB889** 

**SBBL117** 