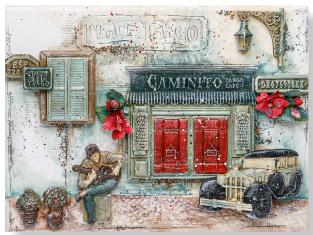

# Calle del tango canvas

| COLLECTABLES               | SBBV18        |
|----------------------------|---------------|
| VOLUME PASTE               | K3P67         |
| RICE PAPER                 | DFSA4717      |
| RICE PAPER                 | DFSA4718      |
| STENCIL                    | KSTD122       |
| STENCIL                    | KSTD123       |
| STENCIL                    | KSTDQ70       |
| ALLEGRO PETROLEUM GREEN    | KAL87         |
| ALLEGRO MILK WHITE         | <b>KAL110</b> |
| AQUACOLOR SPRAY AQUA MARIN | E KAQ015      |
| SET PAPER FLOWERS          | SF149         |