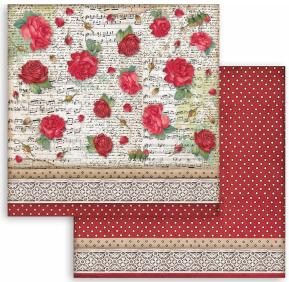

#### SBBXS21

Block 10 Sheets Double face cm 15.24x15.24 (6"x6")

**SMALL** 

#### SBBS66

Block 10 Sheets Double face cm 20.3x20.3 (8"x8") LOOSE

#### **SBB**

5 Sheets Double face cm 30.5x30.5 (12"x12") LARGE