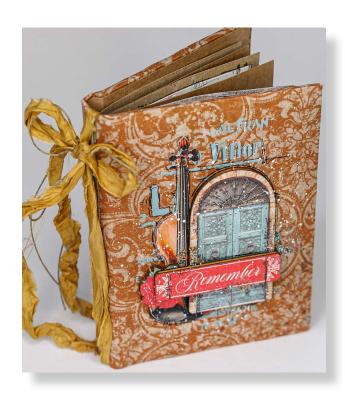

# Mini Books

**SBBL117 SCRAPBOOKING PAD** K3P67 **VOLUME PASTE** AQUACOLOR SPRAY AQUAMARINE KAQ015 KAQ004 **AQUACOLOR LEATHER** KAL87 ALLEGRO PETROLEUM GREEN

**BACKGROUND SELECTION SCRAPBOOKING PAD** RICE PAPER **CLEAR DIE CUT CRAFT GLUE** 

**SBBL121** SBBL007 **DFSA4717 DFSA4719 DC31M** 