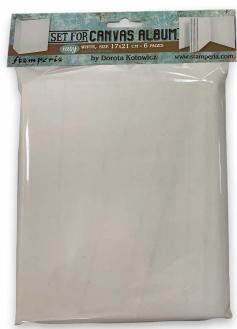

# SET FOR CANVAS ALBUM

Set to assemble a 6 pages album with fabric cover. Craft glue is needed. Follow the instructions and create an elegant album with fabric cover.

**KC88** 

**CONTAINS STEP BY STEP INSTRUCTIONS** 