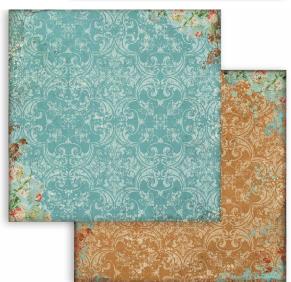

#### **SBB**

5 Sheets Double face cm 30.5x30.5 (12"x12") LARGE

SBB

5 Sheets Double face cm 30.5x30.5 (12"x12") LARGE

**SBB889** 

**SBBL117** 

#### LARGE

#### SBBL121