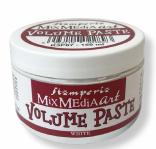

### Volume Paste

Modelling paste: soft, easy to model, extra volume, matt.

K3P67 ML 150