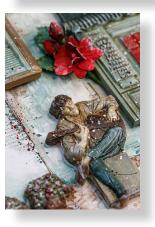

# Calle del tango canvas

| COLLECTABLES               | SBBV18        |
|----------------------------|---------------|
| VOLUME PASTE               | K3P67         |
| RICE PAPER                 | DFSA4717      |
| RICE PAPER                 | DFSA4718      |
| STENCIL                    | KSTD122       |
| STENCIL                    | KSTD123       |
| STENCIL                    | KSTDQ70       |
| ALLEGRO PETROLEUM GREEN    | KAL87         |
| ALLEGRO MILK WHITE         | <b>KAL110</b> |
| AQUACOLOR SPRAY AQUA MARIN | E KAQ015      |
| SET PAPER FLOWERS          | SF149         |