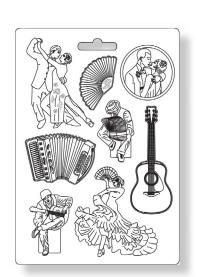

### **STAMPS**

High definition cm 18x18

WTKCC215

WTKCC216

Printed on cardboard

Clear

DFLDC66 28 pcs

**DFLDCP28** 36 pcs