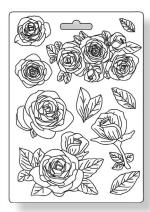

### SBBV18

A great collection of subjects to cut out and enrich your projects.

12 pages Double side printed cm 15x30,5 (6"x12")