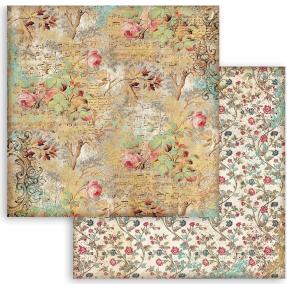

#### **SBB**

5 Sheets Double face cm 30.5x30.5 (12"x12") LARGE

SBB

5 Sheets Double face cm 30.5x30.5 (12"x12") LARGE

**SBB889** 

**SBBL117** 