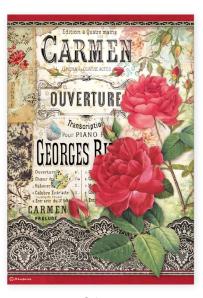

# DESIRE

by Dorota Kotowicz

Dorota Kotowicz is presenting a new Collection about passion and dance. Desire is inspired by Tango and Flamenco with its colours and its high energy. Collectables and Backgrounds are very rich in details and they are suitable to play with them together. Let Desire inspire you and create.