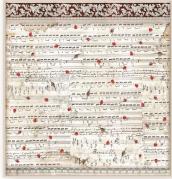

#### SBBXS21

Block 10 Sheets Double face cm 15.24x15.24 (6"x6")

**SMALL** 

#### SBBS66

Block 10 Sheets Double face cm 20.3x20.3 (8"x8") LOOSE

#### **SBB**

5 Sheets Double face cm 30.5x30.5 (12"x12") LARGE