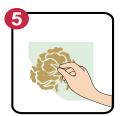

How to use: 1) Clean-up and dry the surface where you would like to apply the product. 2) Cut the part of the sheet that you would like to use. 3) Slowly peel off the printed sheet from the backing paper. 4) Place the printed sheet on the surface, and then using your fingers or a rounded object, rub it firmly several times with the same strength. 5) Remove the transparent sheet slowly, checking the design being transferred onto the surface.