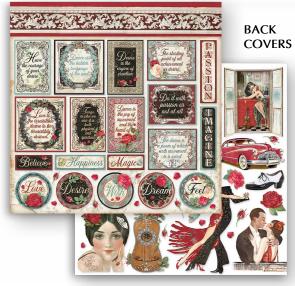

# DESIRE

by Dorota Kotowicz

Dorota Kotowicz is presenting a new Collection about passion and dance. Desire is inspired by Tango and Flamenco with its colours and its high energy. Collectables and Backgrounds are very rich in details and they are suitable to play with them together. Let Desire inspire you and create.