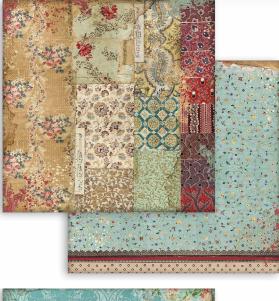

#### **SBB**

5 Sheets Double face cm 30.5x30.5 (12"x12") LARGE

SBB

5 Sheets Double face cm 30.5x30.5 (12"x12") LARGE

**SBB889** 

**SBBL117** 