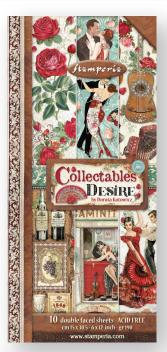

# COLLECTABLES

### SBBV18

A great collection of subjects to cut out and enrich your projects.

12 pages Double side printed cm 15x30,5 (6"x12")