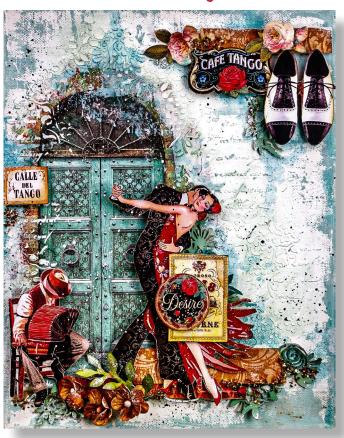

# Calle del tango canvas

| COLLECTABLES               | SBBV18        |
|----------------------------|---------------|
| VOLUME PASTE               | K3P67         |
| RICE PAPER                 | DFSA4717      |
| RICE PAPER                 | DFSA4718      |
| STENCIL                    | KSTD122       |
| STENCIL                    | KSTD123       |
| STENCIL                    | KSTDQ70       |
| ALLEGRO PETROLEUM GREEN    | KAL87         |
| ALLEGRO MILK WHITE         | <b>KAL110</b> |
| AQUACOLOR SPRAY AQUA MARIN | E KAQ015      |
| SET PAPER FLOWERS          | SF149         |