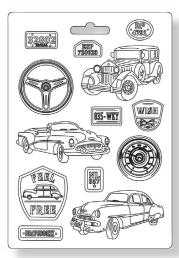

### **STAMPS**

High definition cm 18x18

WTKCC215

WTKCC216

Printed on cardboard

Clear

DFLDC66 28 pcs

**DFLDCP28** 36 pcs