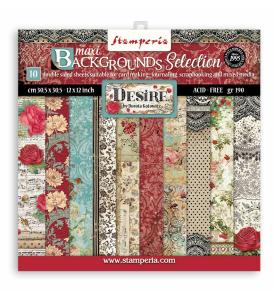

# DESIRE

by Dorota Kotowicz

Dorota Kotowicz is presenting a new Collection about passion and dance. Desire is inspired by Tango and Flamenco with its colours and its high energy. Collectables and Backgrounds are very rich in details and they are suitable to play with them together. Let Desire inspire you and create.

# Selection by Dorota Kotowicz