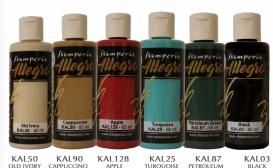

# Allegro

KALKIT2

Allegro Acrylics are highly covering , matt and very soft.

Ideal for all surfaces.