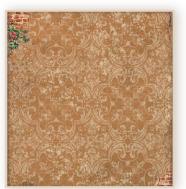

#### LARGE

#### SBBL121













# COLLECTABLES

### SBBV18

A great collection of subjects to cut out and enrich your projects.

12 pages Double side printed cm 15x30,5 (6"x12")























### **RICE PAPERS A4**



**DFSA4717** 



**DFSA4718** 



DFSA4719



DFSA4720

### **MOULDS A4**



K3PTA4545



K3PTA4546



K3PTA4553

# **MOULDS A5**



K3PTA5637



K3PTA5638

### **STENCILS**

cm 20x25

### **STENCILS**

cm 18x18

### **WOODEN SHAPE A5**











Chipboard

cm 15x30



KSTD122

**KSTD123** 

KSTDQ69

KSTDQ70

**KLSP126** 

### **STAMPS**

High definition cm 18x18



WTKCC215



WTKCC216



Printed on cardboard



Clear



DFLDC66 28 pcs



**DFLDCP28** 36 pcs





**SCB142** 



**SCB144** 



**SCB143** 



**SCB145** 





30X30 CM 4 POLYESTER FABRICS















DC31 ml 80



FABRIC DESIRE

SBPLT04

The Fabric can be sewn by hand or by machine, can be glued on cardboard with Craft Glue and washed by hand in cold water.

# RUB ON



#### TRANSFER FILM FOR DECORATION

With Rub on you can transfer images on any kind of smooth surface, as if they were printed on it. Very suitable for Journaling and for decoration. Best on light colour surfaces.

How to use: 1) Clean-up and dry the surface where you would like to apply the product. 2) Cut the part of the sheet that you would like to use. 3) Slowly peel off the printed sheet from the backing paper. 4) Place the printed sheet on the surface, and then using your fingers or a rounded object, rub it firmly several times with the same strength. 5) Remove the transparent sheet slowly, checking the d