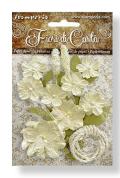

### Paper flowers

Flowers made by hand in natural papers and colored with natural dyes...

SF149 GARDENIA & SPRING FLOWERS